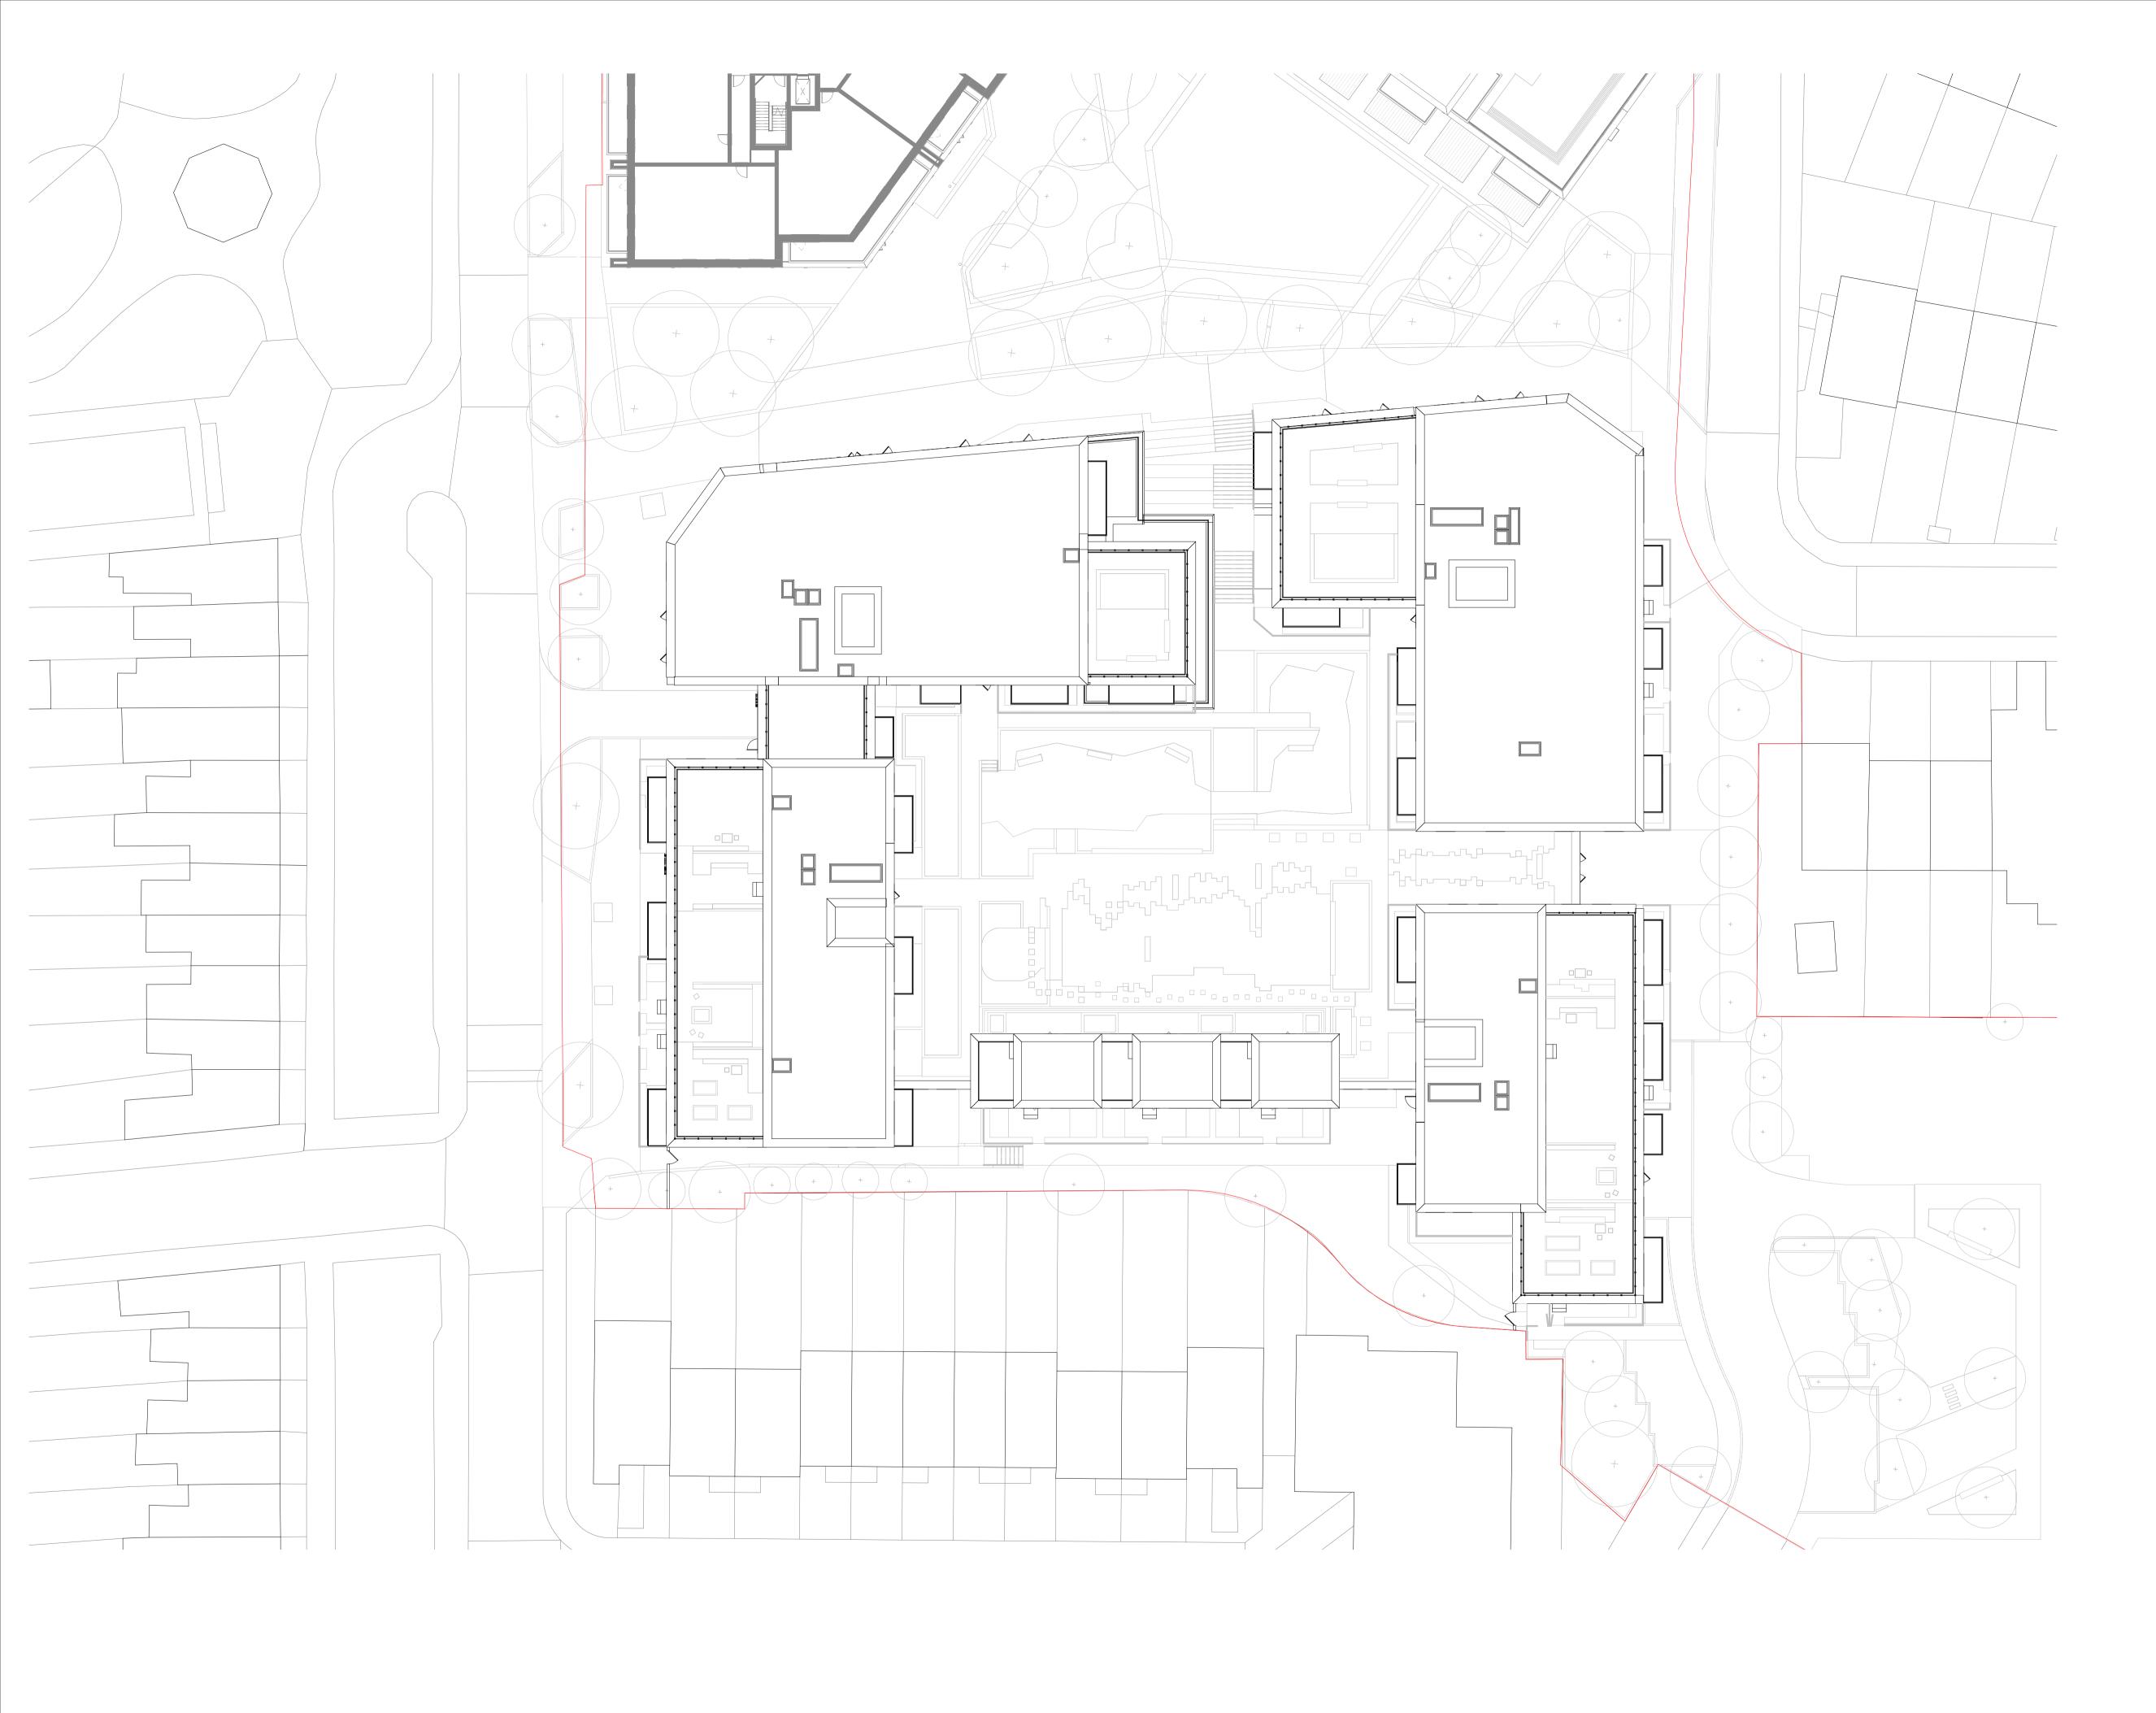

Site lev

Site levels, topography and setting out based on surveys, information and reports listed below:
Laser Surveys L9870 REV n/a dated 01.09.2020
VuCity 200916 REV n/a dated 16.02.2020

Lines shown within plots are indicative only.

Lift motor rooms, plant, plan acoustis surrounds and flue extracts will not exceed three meters in height above stated AOD.

Top parapets levels will not exceed 2.5m above indicated AOD with a construction tolerance of +/- one meter.

Rev Date Description
P00 11/01/23 Design Update

 Dwn
 Ckd
 Drawn
 AV

 AC
 AC
 Checked
 AC

 Date
 SEPTEM

 Scale @ A1
 1 : 250

AV Avenue Road Estate

AC SEPTEMBER 2022 Proposed Plot C Roof Level Plan

ARE- PRP- CZZ- ZZ- DR- A-02014 REV P00