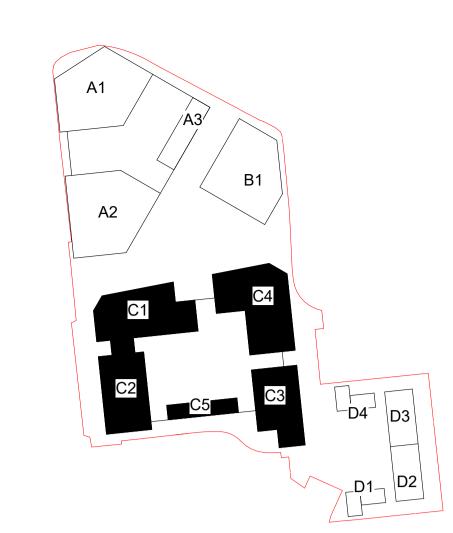

CDM REGULATIONS 2015. All current drawings and specifications for the project must be read in conjunction with the Designer's Hazard and Environment Assessment Record. All intellectual property rights reserved.

Site levels, topography and setting out based on surveys, information and reports listed below:
Laser Surveys L9870 REV n/a dated 01.09.2020
VuCity 200916 REV n/a dated 16.02.2020

Lines shown within plots are indicative only.

Lift motor rooms, plant, plan acoustis surrounds and flue extracts will not exceed three meters in height above stated AOD.

Top parapets levels will not exceed 2.5m above indicated AOD with a construction tolerance of +/- one meter.

RevDateDescriptionP0011/01/23Design Update

 Dwn
 Ckd
 Drawn
 AV

 AC
 AC
 Checked
 AC

 Date
 SEPTEM

 Scale @ A1
 1 : 2