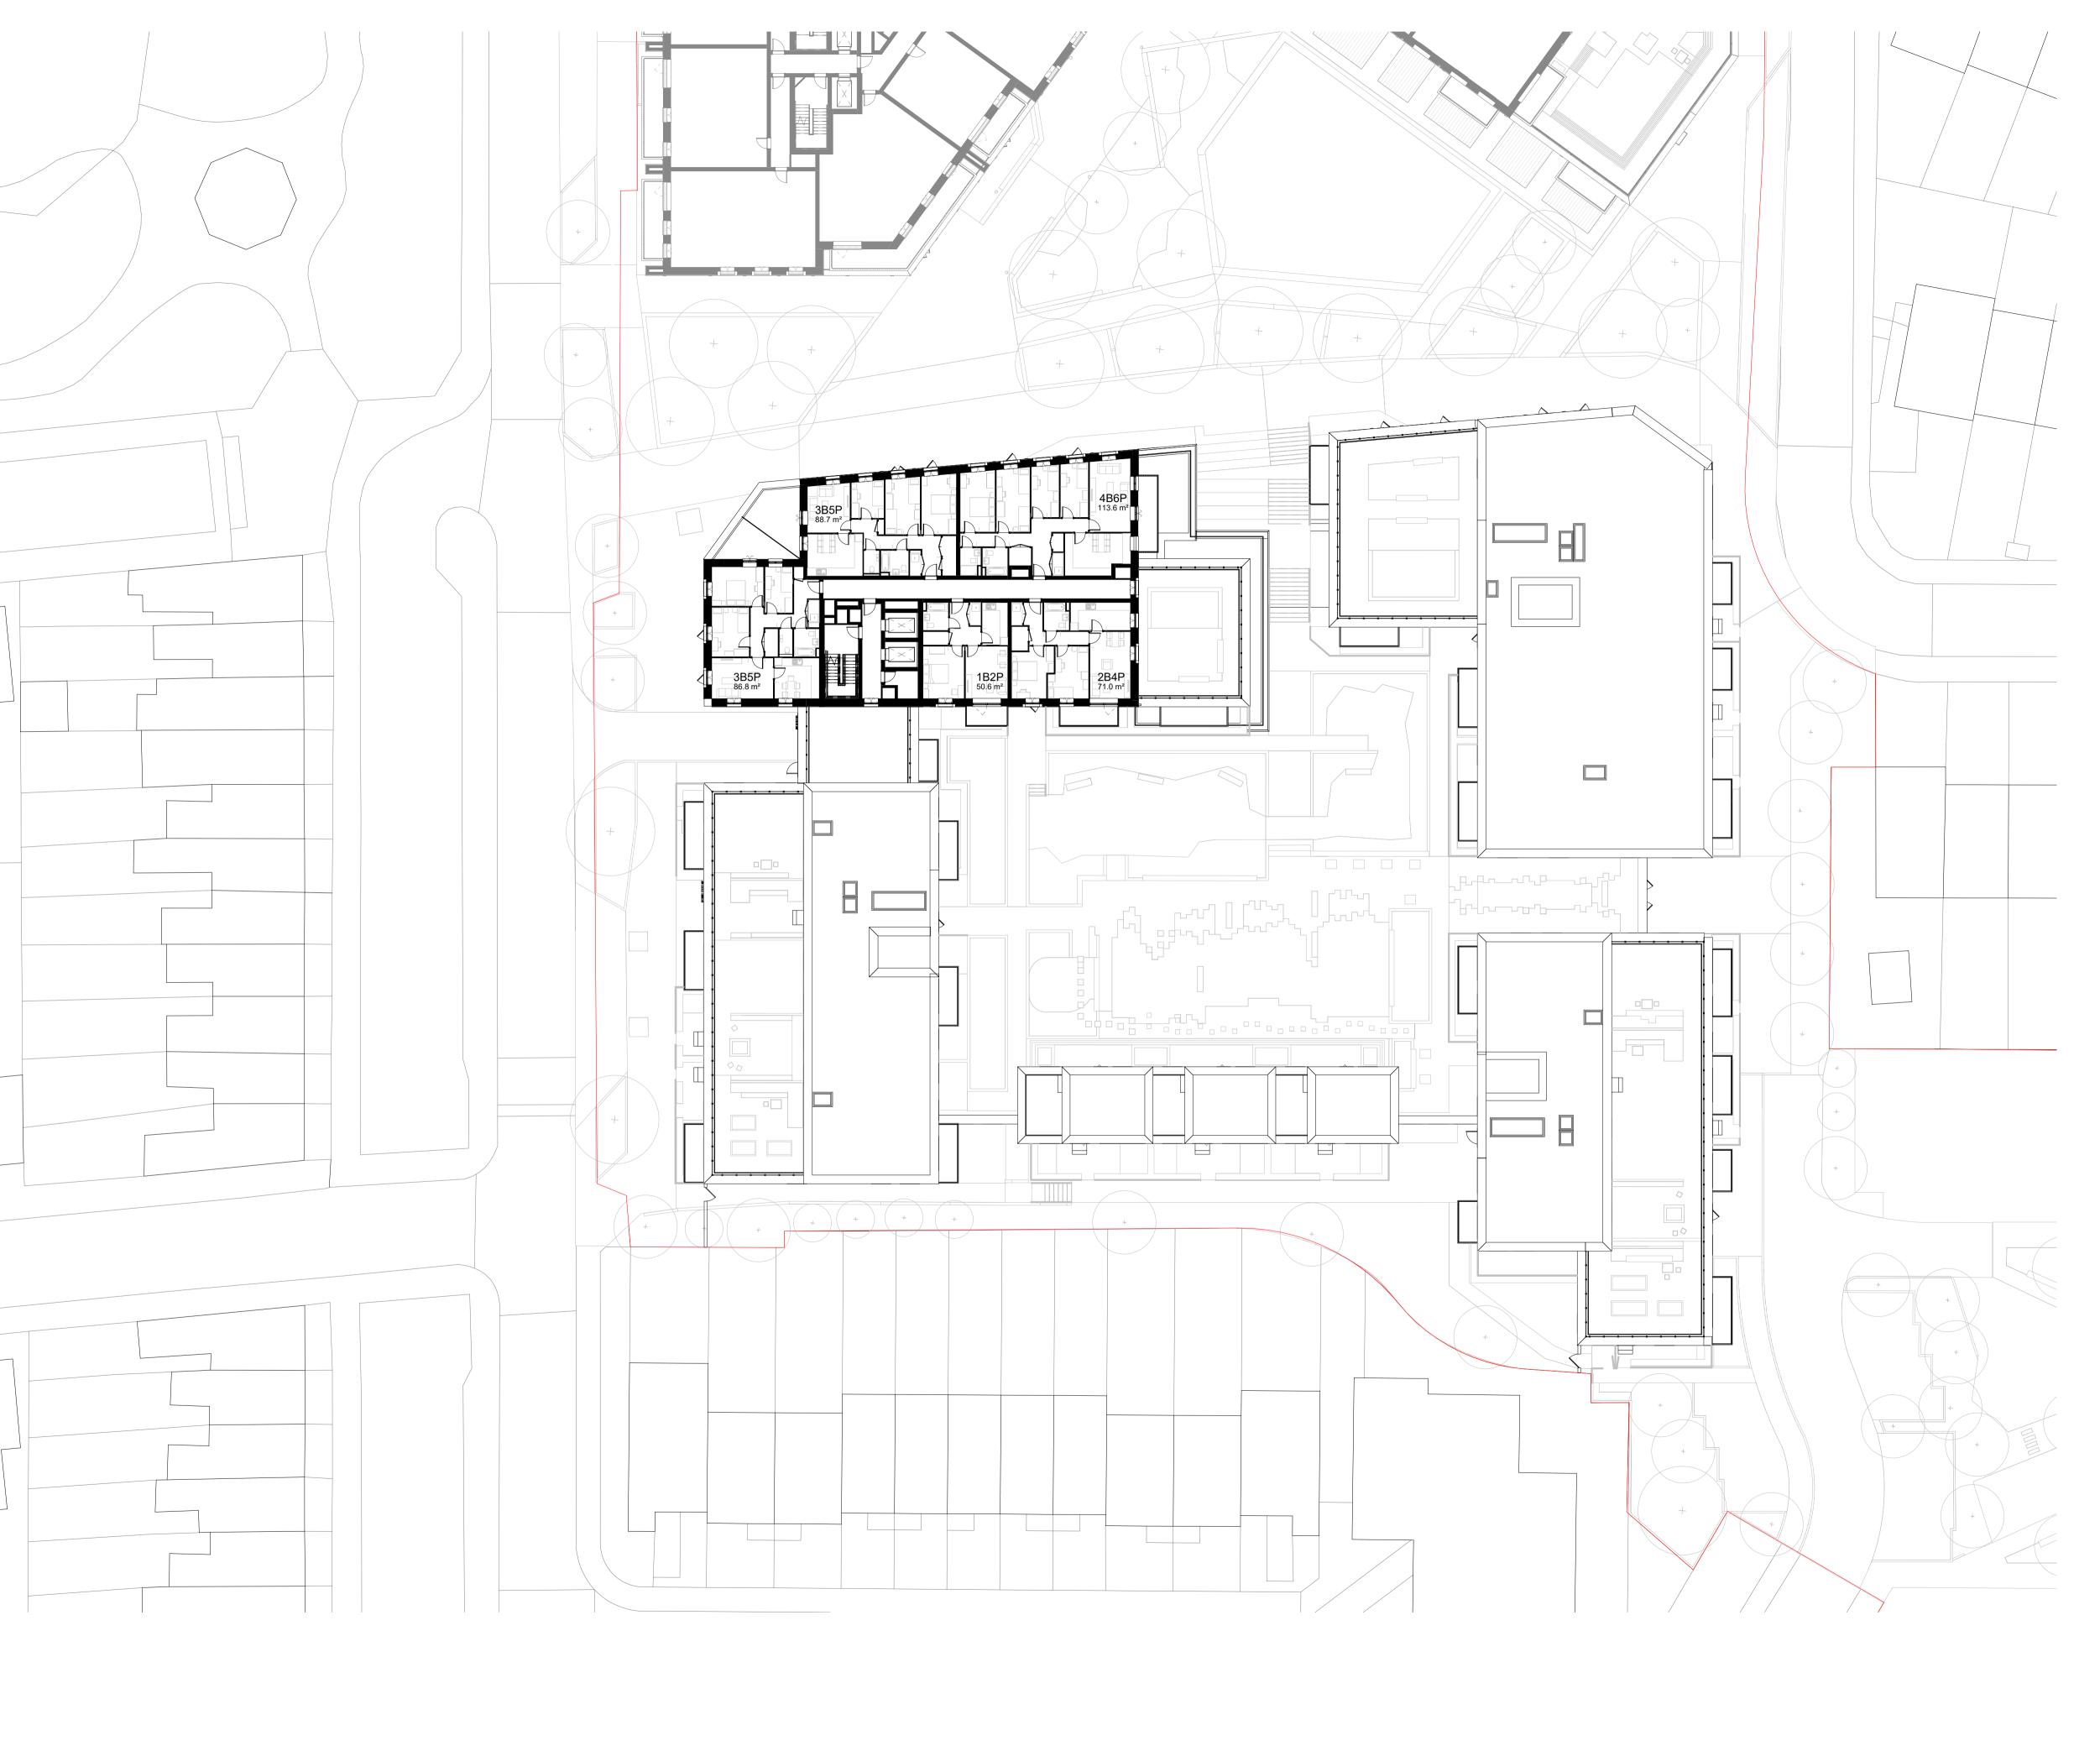

Site levels, topography and setting out based on surveys, information and reports listed below:
Laser Surveys L9870 REV n/a dated 01.09.2020
VuCity 200916 REV n/a dated 16.02.2020

Lines shown within plots are indicative only.

Lift motor rooms, plant, plan acoustis surrounds and flue extracts will not exceed three meters in height above stated AOD.

Top parapets levels will not exceed 2.5m above indicated AOD with a construction tolerance of +/- one meter.

Rev Date Description P00 11/01/23 Design Update

Checked AC Date Scale @ A1 1 : 250

**Avenue Road Estate** SEPTEMBER 2022 Proposed Plot C Level 12 Floor

ARE- PRP- CZZ- ZZ- DR- A-02012 REV P00

PRP P00 - FOR PLANNING