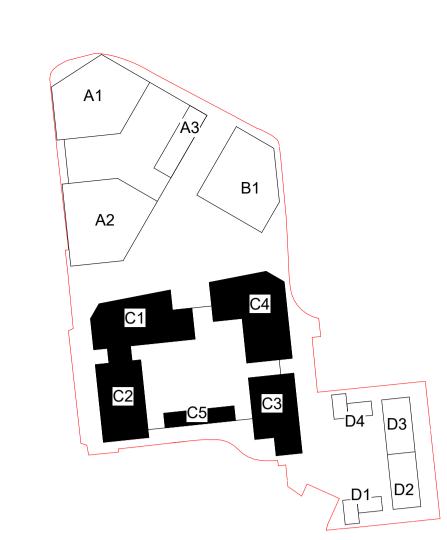

Site levels, topography and setting out based on surveys, information and reports listed below:
Laser Surveys L9870 REV n/a dated 01.09.2020
VuCity 200916 REV n/a dated 16.02.2020

Lines shown within plots are indicative only.