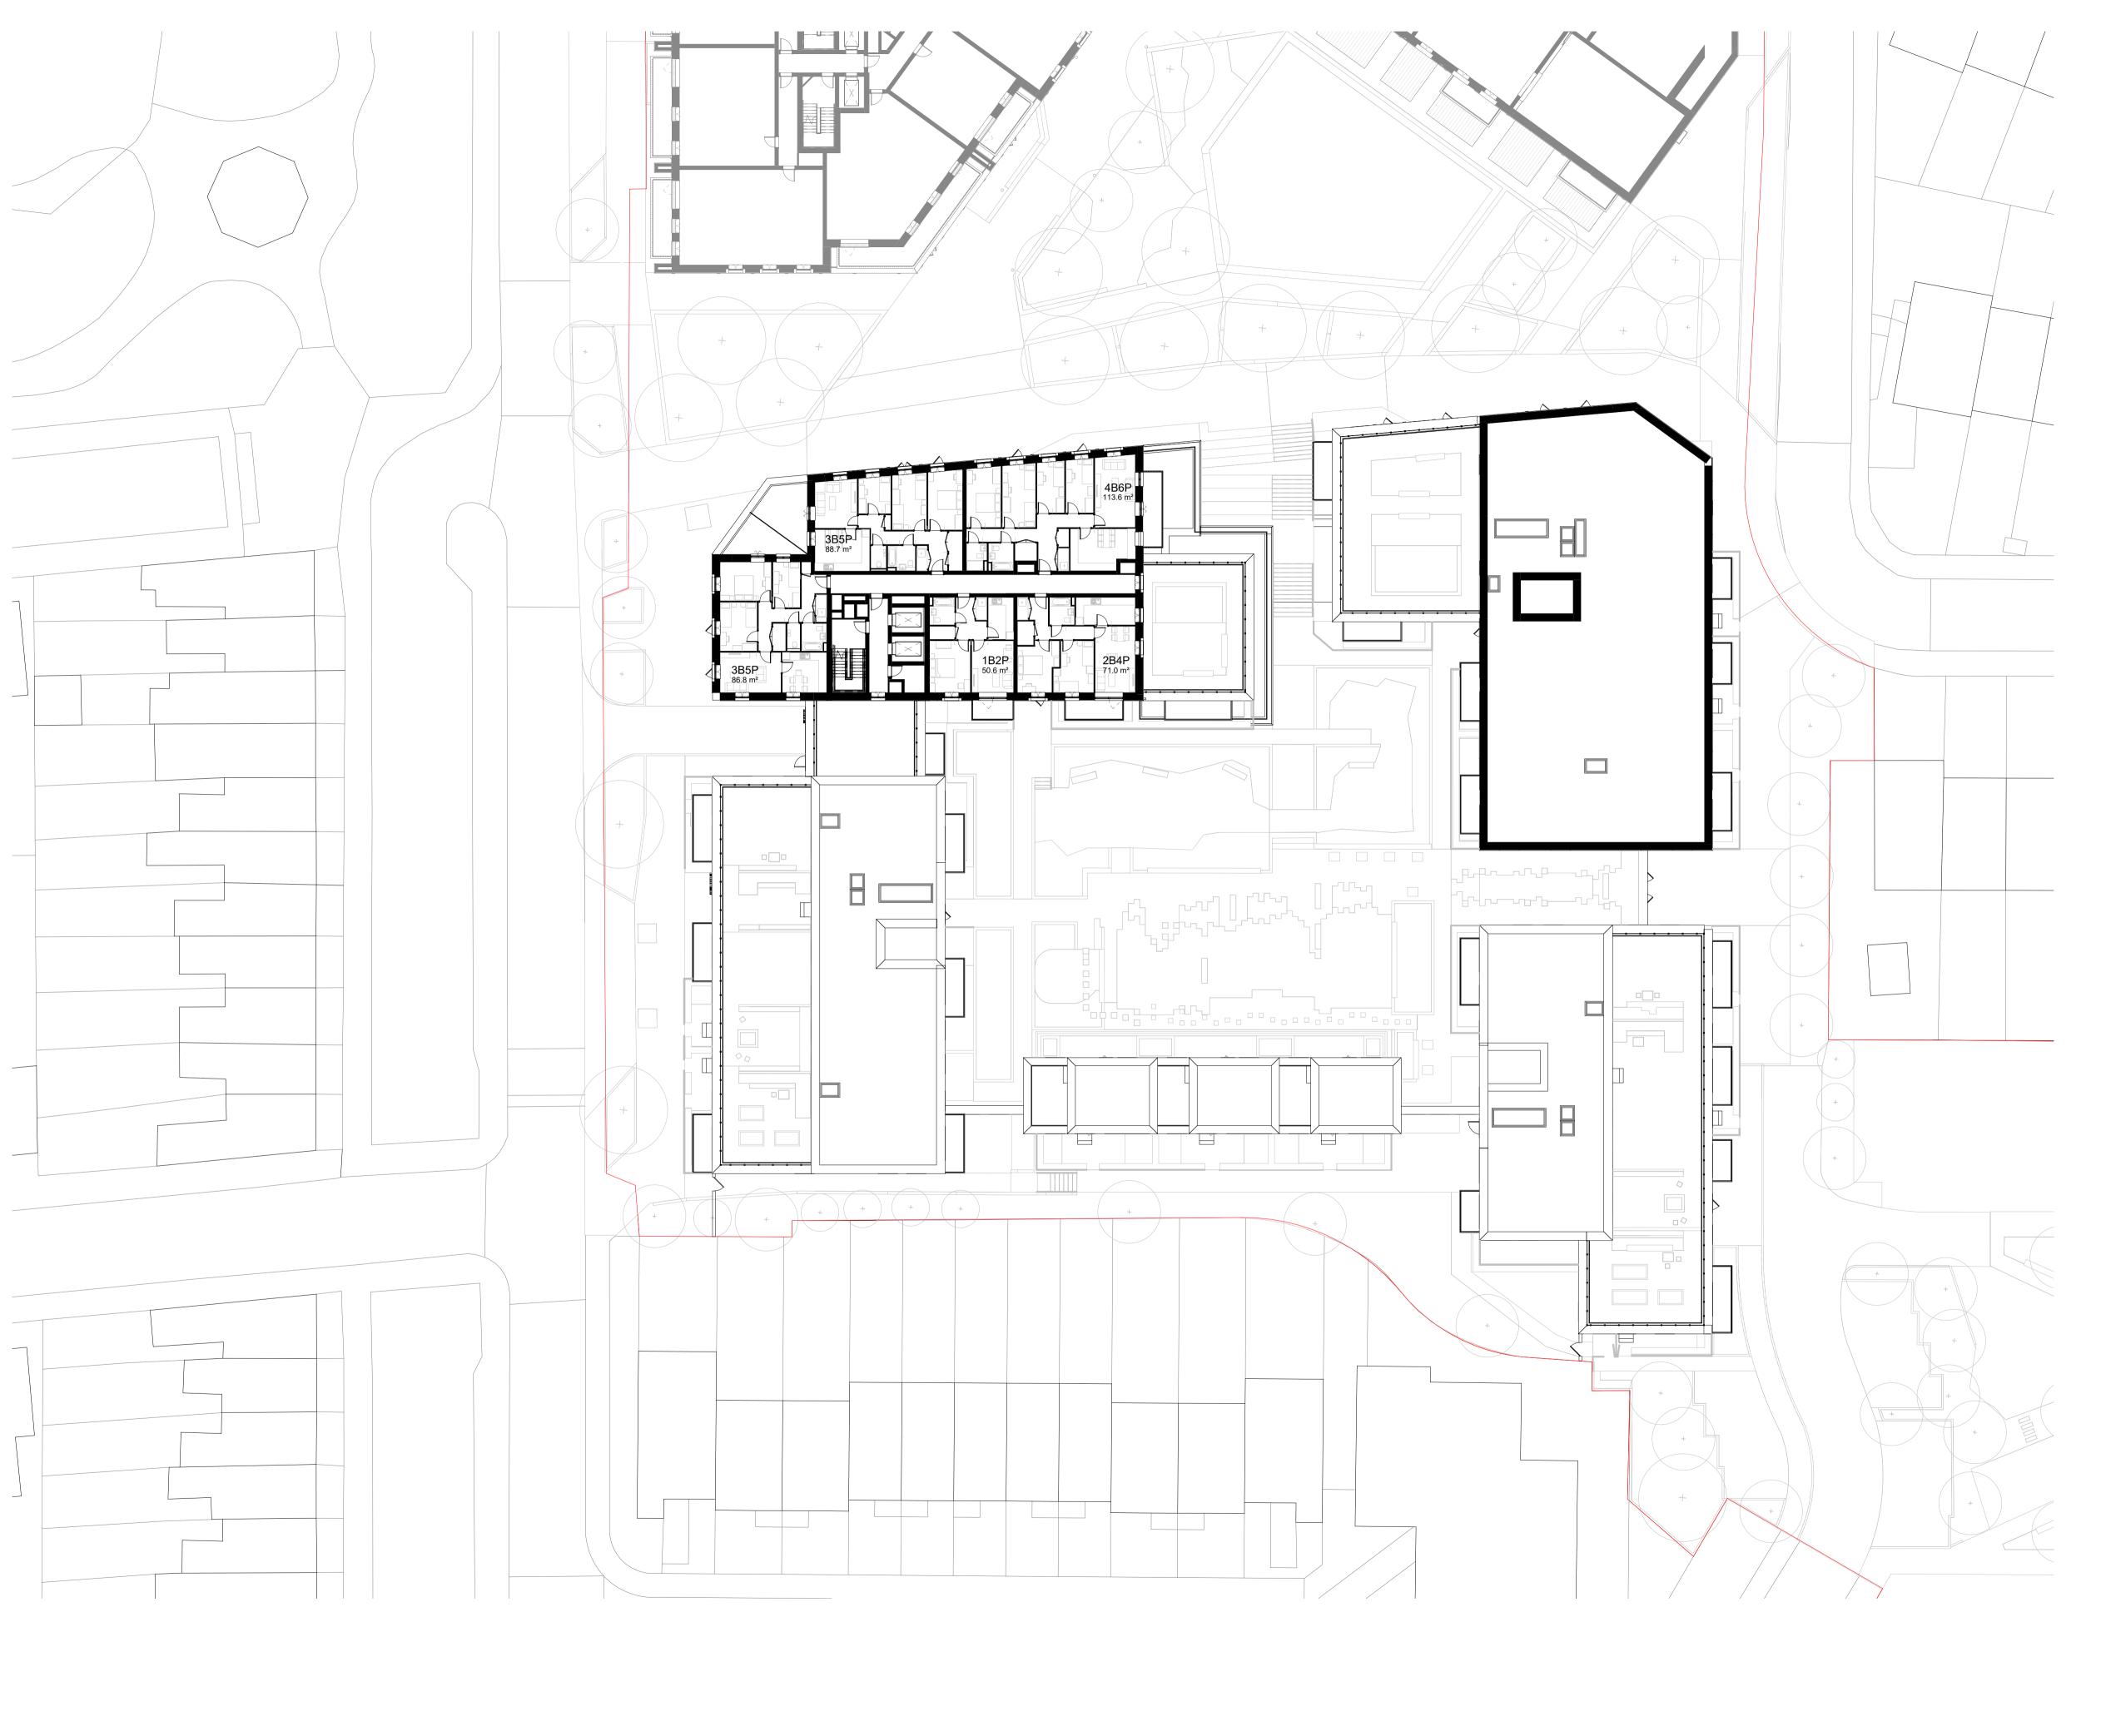

Site levels, topography and setting out based on surveys, information and reports listed below:
Laser Surveys L9870 REV n/a dated 01.09.2020
VuCity 200916 REV n/a dated 16.02.2020

Lines shown within plots are indicative only.

Lift motor rooms, plant, plan acoustis surrounds and flue extracts will not exceed three meters in height above stated AOD.

Top parapets levels will not exceed 2.5m above indicated AOD with a construction tolerance of +/- one meter.

Rev Date Description
P00 11/01/23 Design Update

Dwn Ckd | Drawn AV

AC AC | Checked AC |
Date | SEPTEM |
Scale @ A1 1 : 250

AV Avenue Road Estate
AC SEPTEMBER 2022 Proposed Plot C Level 10 Floor

ARE- PRP- CZZ- ZZ- DR- A-02010 REV P00

P00 - FOR PLANNING