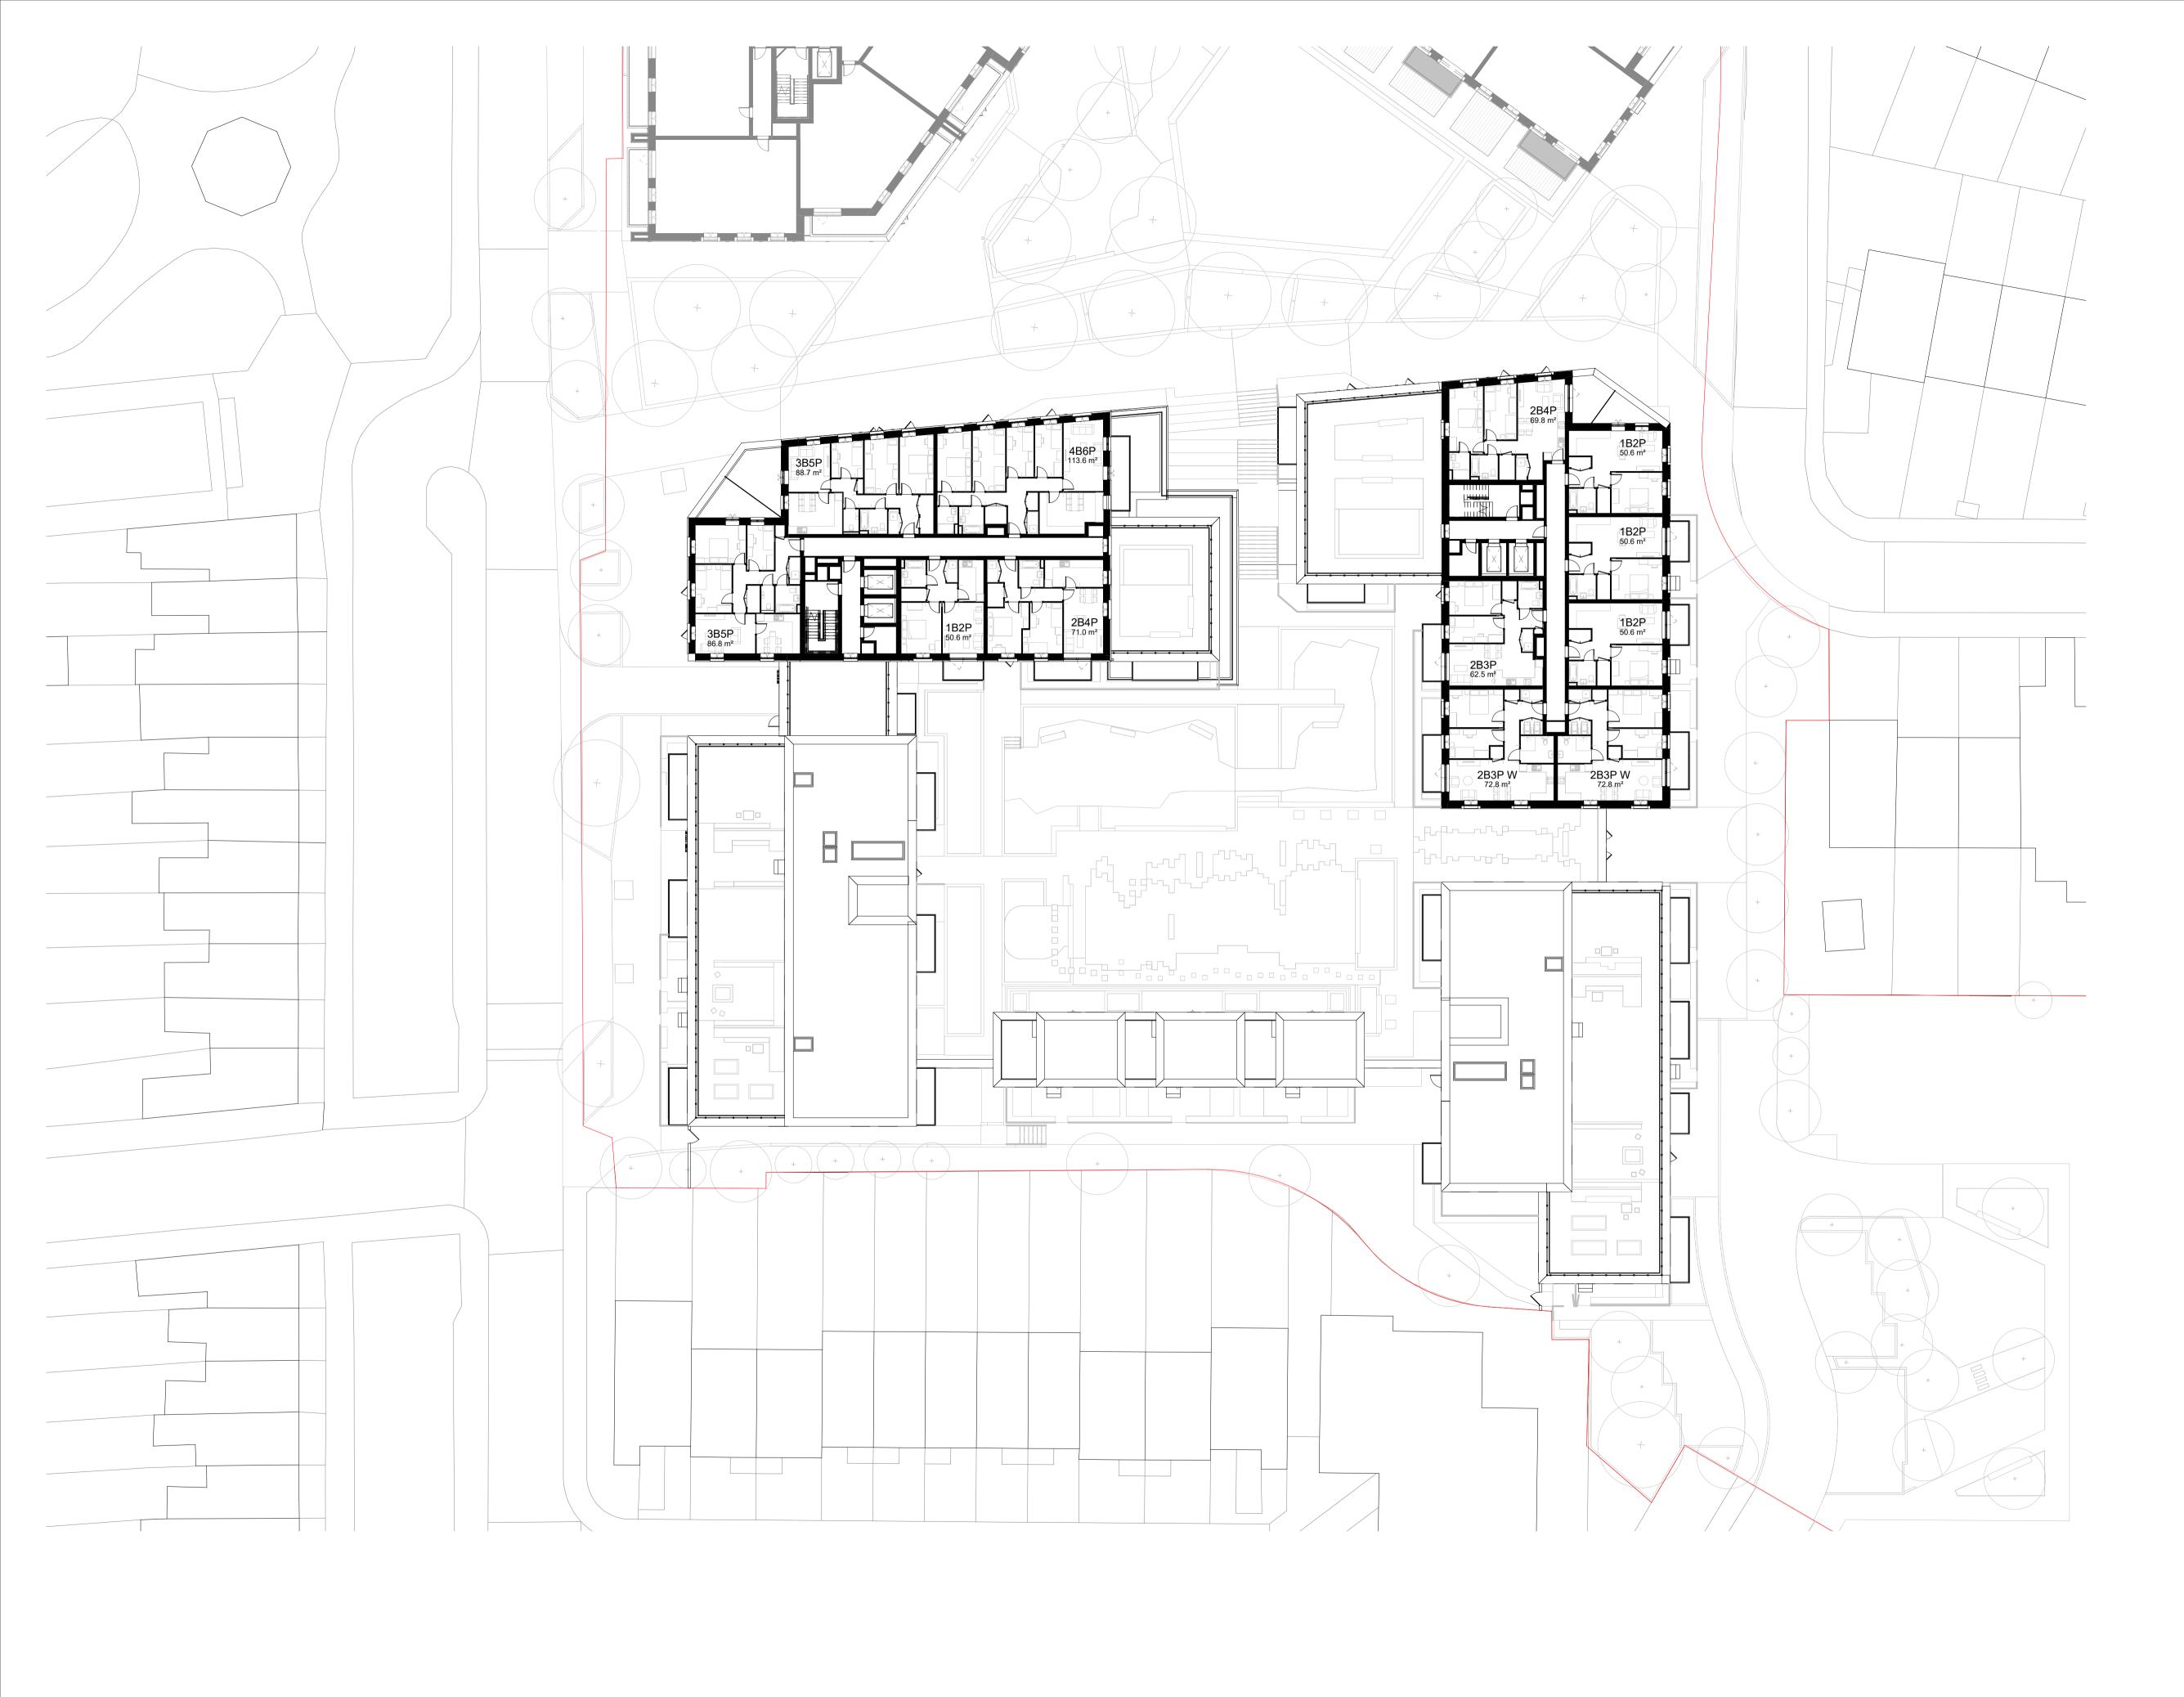

Site levels, topography and setting out based on surveys, information and reports listed below:
Laser Surveys L9870 REV n/a dated 01.09.2020
VuCity 200916 REV n/a dated 16.02.2020

Lines shown within plots are indicative only.

Lift motor rooms, plant, plan acoustis surrounds and flue extracts will not exceed three meters in height above stated AOD.

Top parapets levels will not exceed 2.5m above indicated AOD with a construction tolerance of +/- one meter.

Rev Date Description
P00 11/01/23 Design Update

Date

Checked AC SEPTEMBER 2022 Proposed Plot C Level 09 Floor Plan Scale @ A1 1 : 250

**Avenue Road Estate** 

ARE- PRP- CZZ- ZZ- DR- A-02009 REV P00

P00 - FOR PLANNING