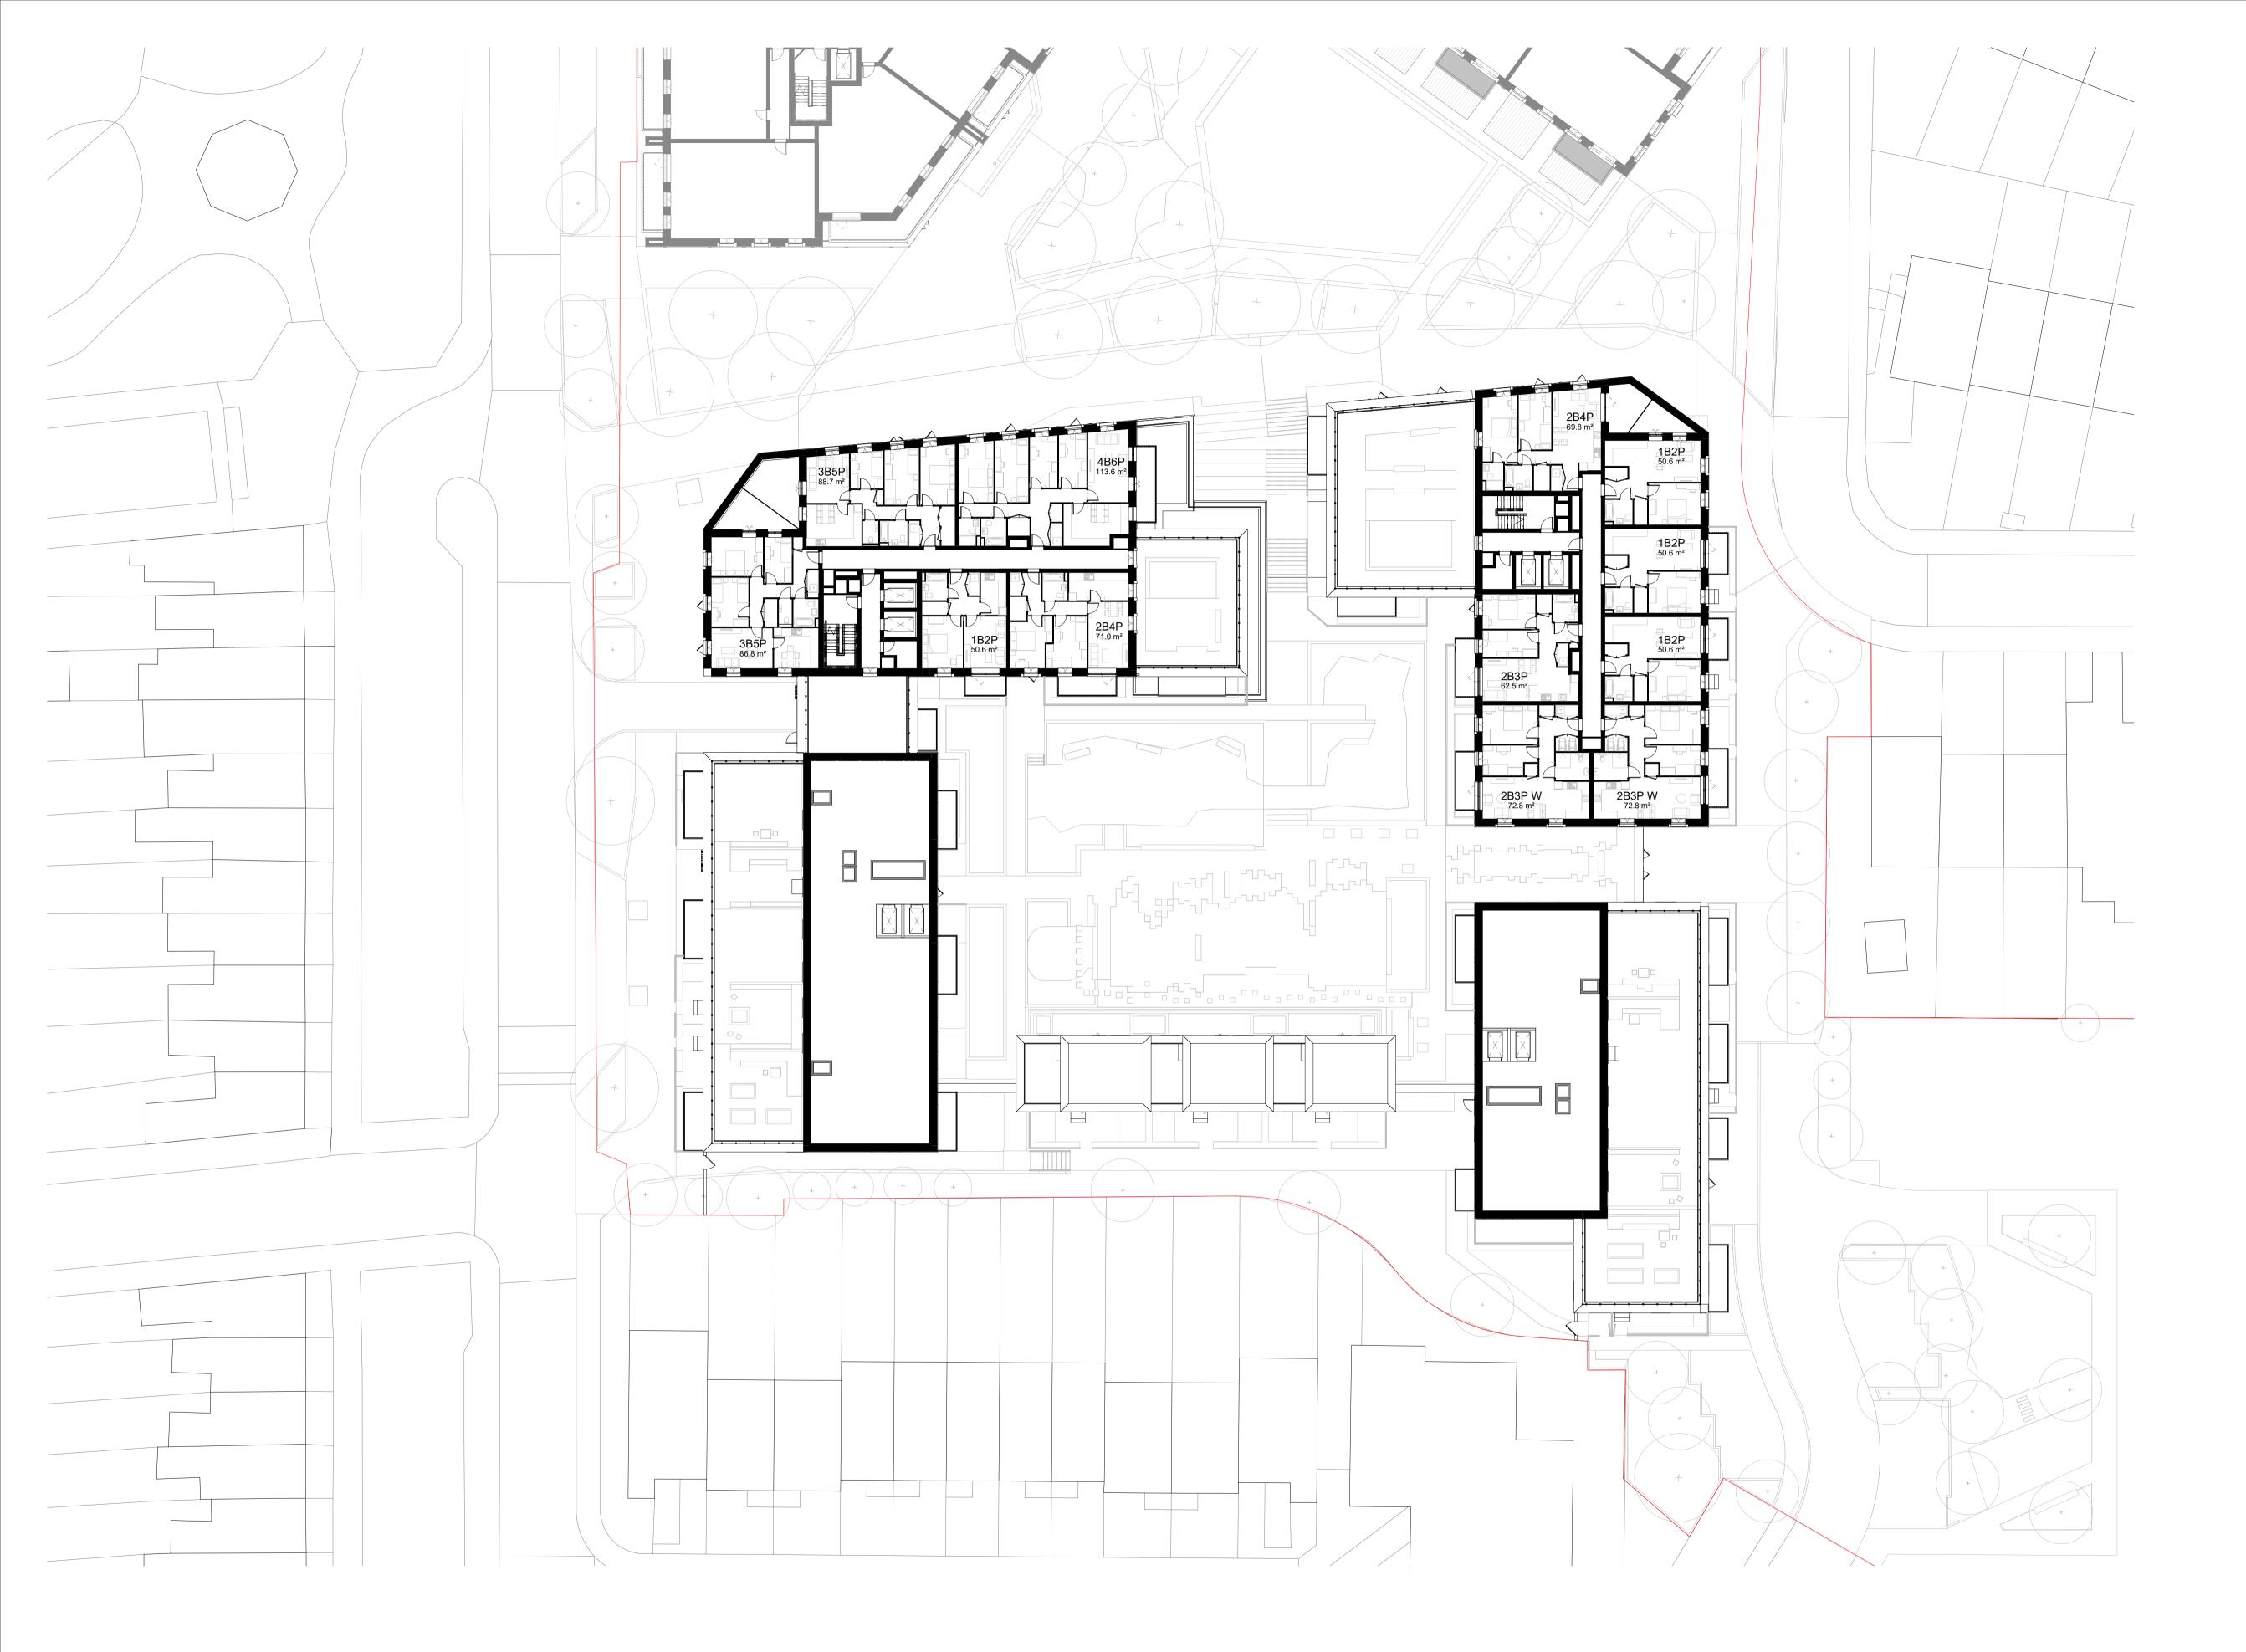

Site levels, topography and setting out based on surveys, information and reports listed below: Laser Surveys L9870 REV n/a dated 01.09.2020 VuCity 200916 REV n/a dated 16.02.2020

Lines shown within plots are indicative only. Lift motor rooms, plant, plan acoustis surrounds and flue extracts will not exceed three meters in height above stated AOD. Top parapets levels will not exceed 2.5m above indicated AOD with a construction tolerance of +/- one meter.

AV

Plan

Avenue Road Estate SEPTEMBER 2022 Proposed Plot C Level 07 Floor

ARE- PRP- CZZ- ZZ- DR- A-02007 REV P00 P00 - FOR PLANNING