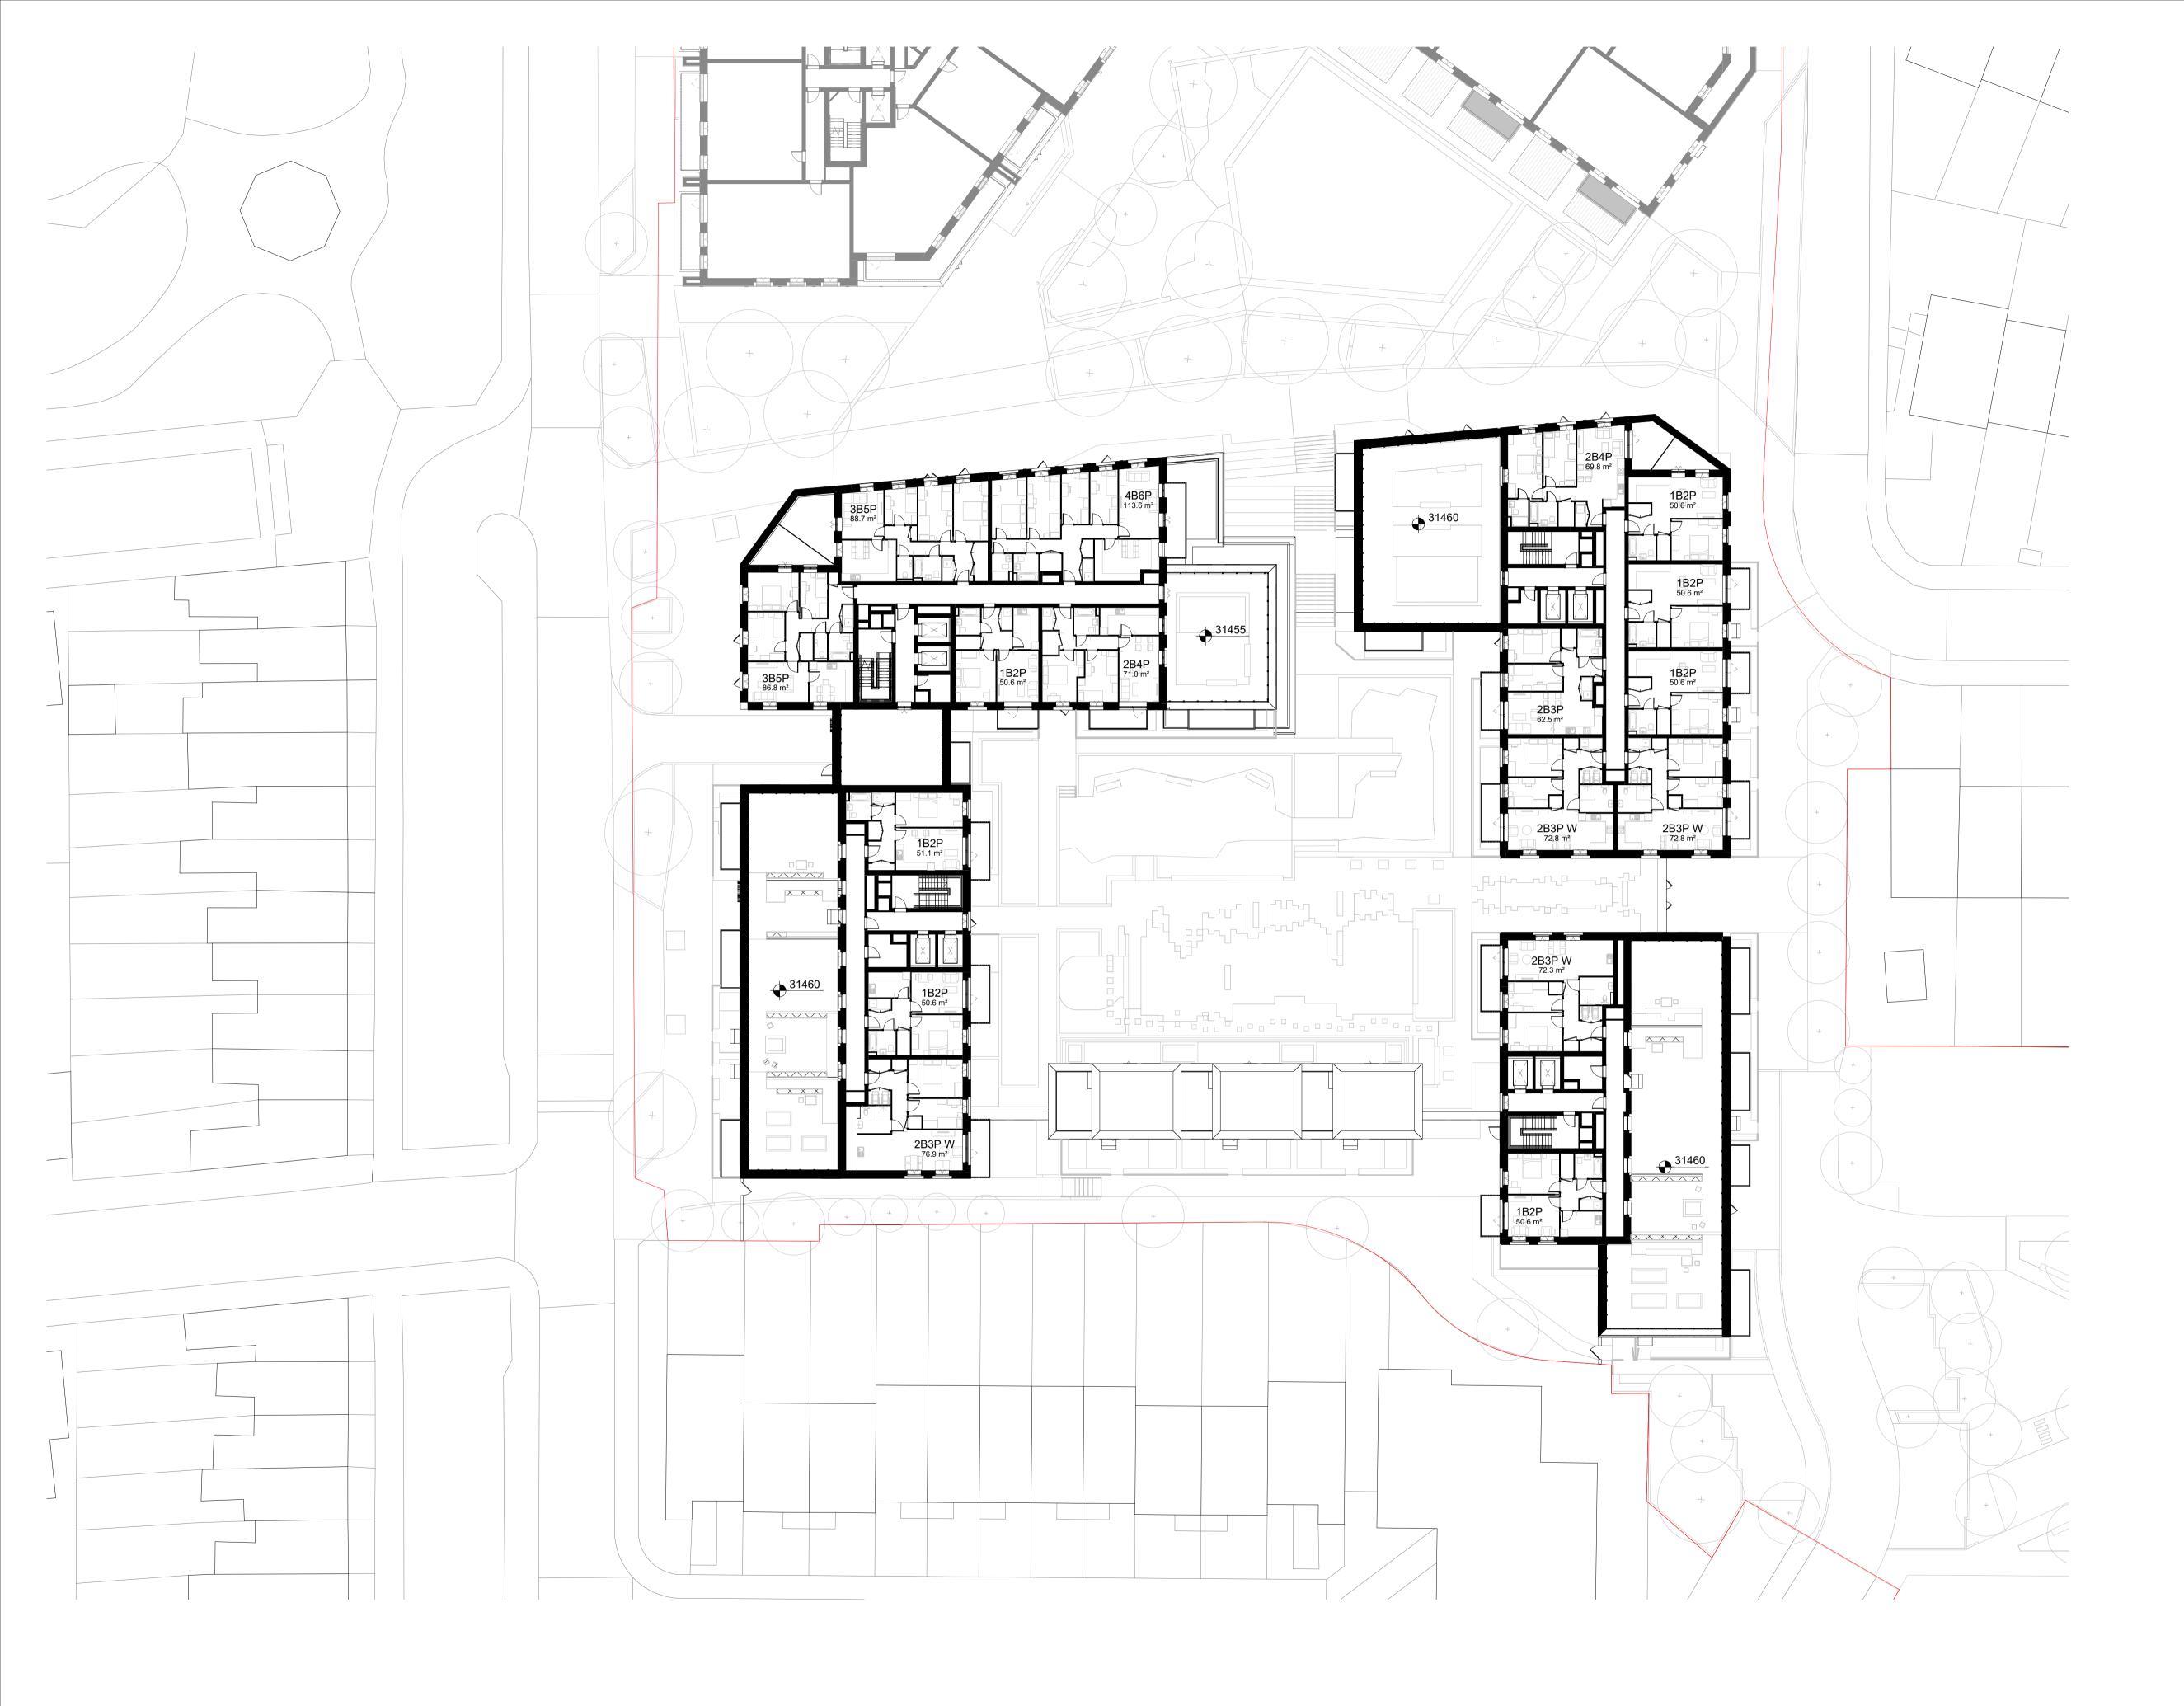

| will not exceed three meters in height above  |
|-----------------------------------------------|
| th a construction tolerance of +/- one meter. |

Plan

Avenue Road Estate SEPTEMBER 2022 Proposed Plot C Level 06 Floor

ARE- PRP- CZZ- ZZ- DR- A-02006 REV P00 P00 - FOR PLANNING