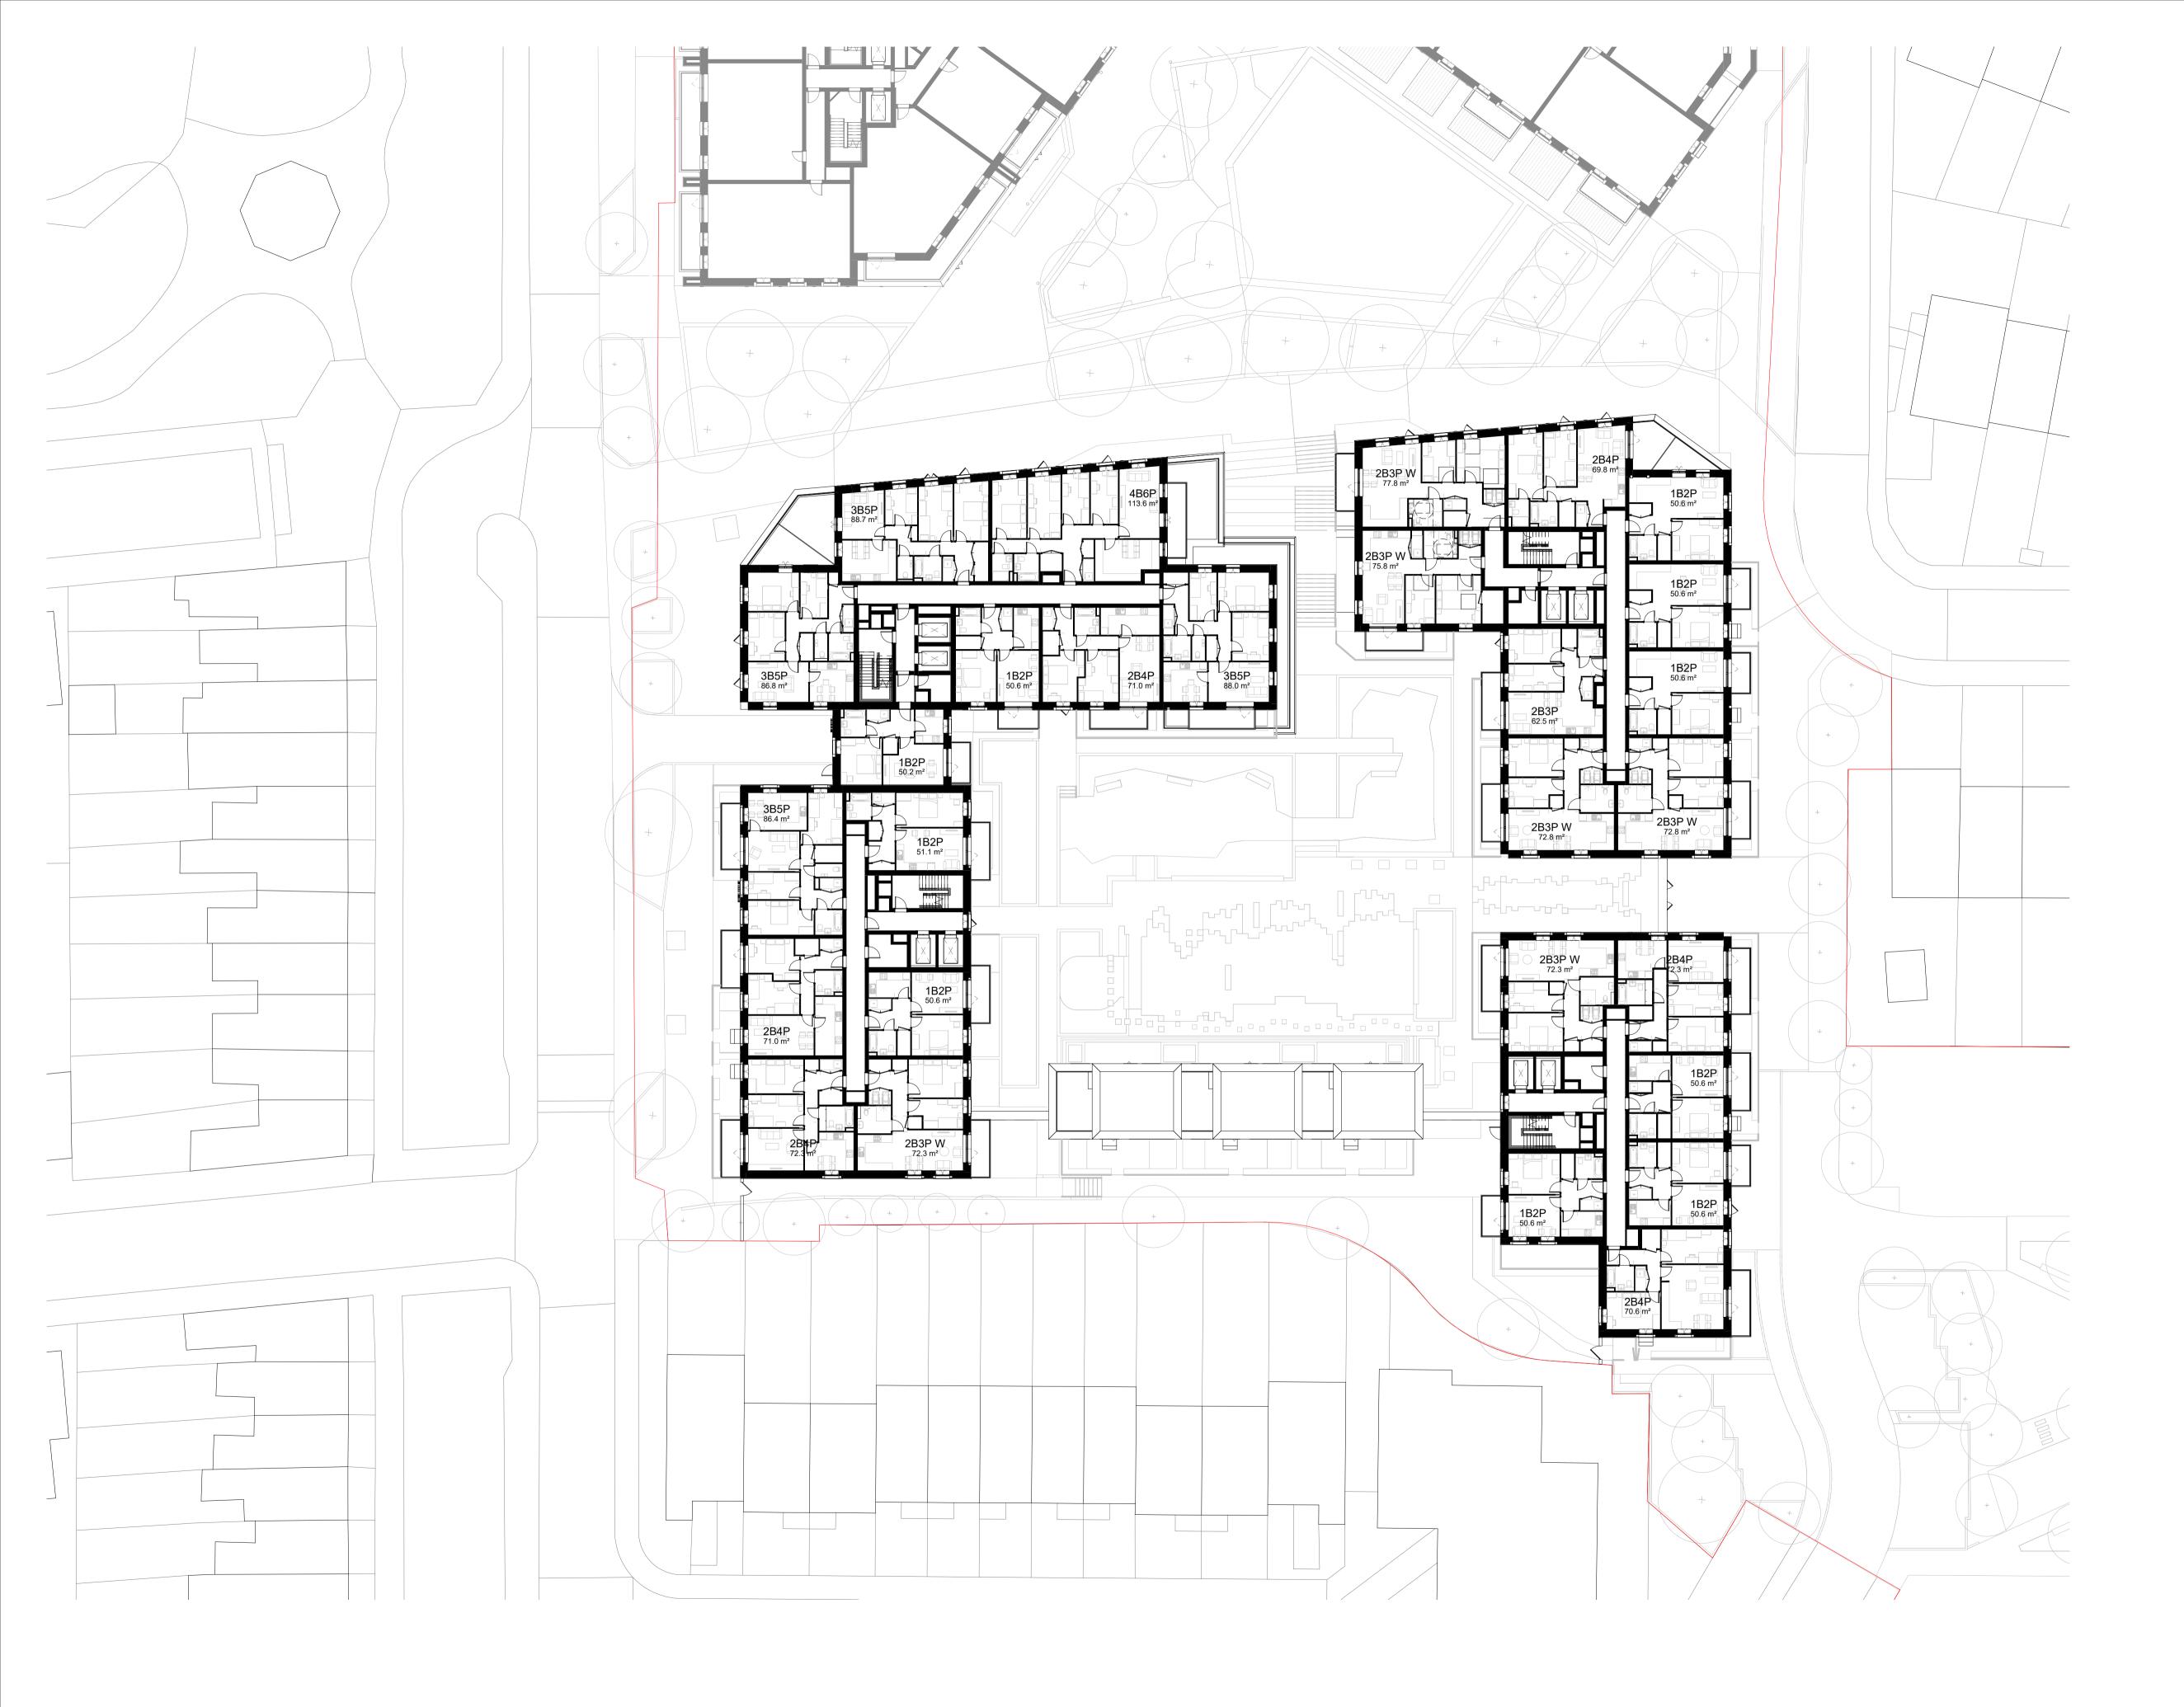

| will not exceed three meters in height above  |
|-----------------------------------------------|
| ith a construction tolerance of +/- one meter |

Plan

Avenue Road Estate SEPTEMBER 2022 Proposed Plot C Level 04 Floor