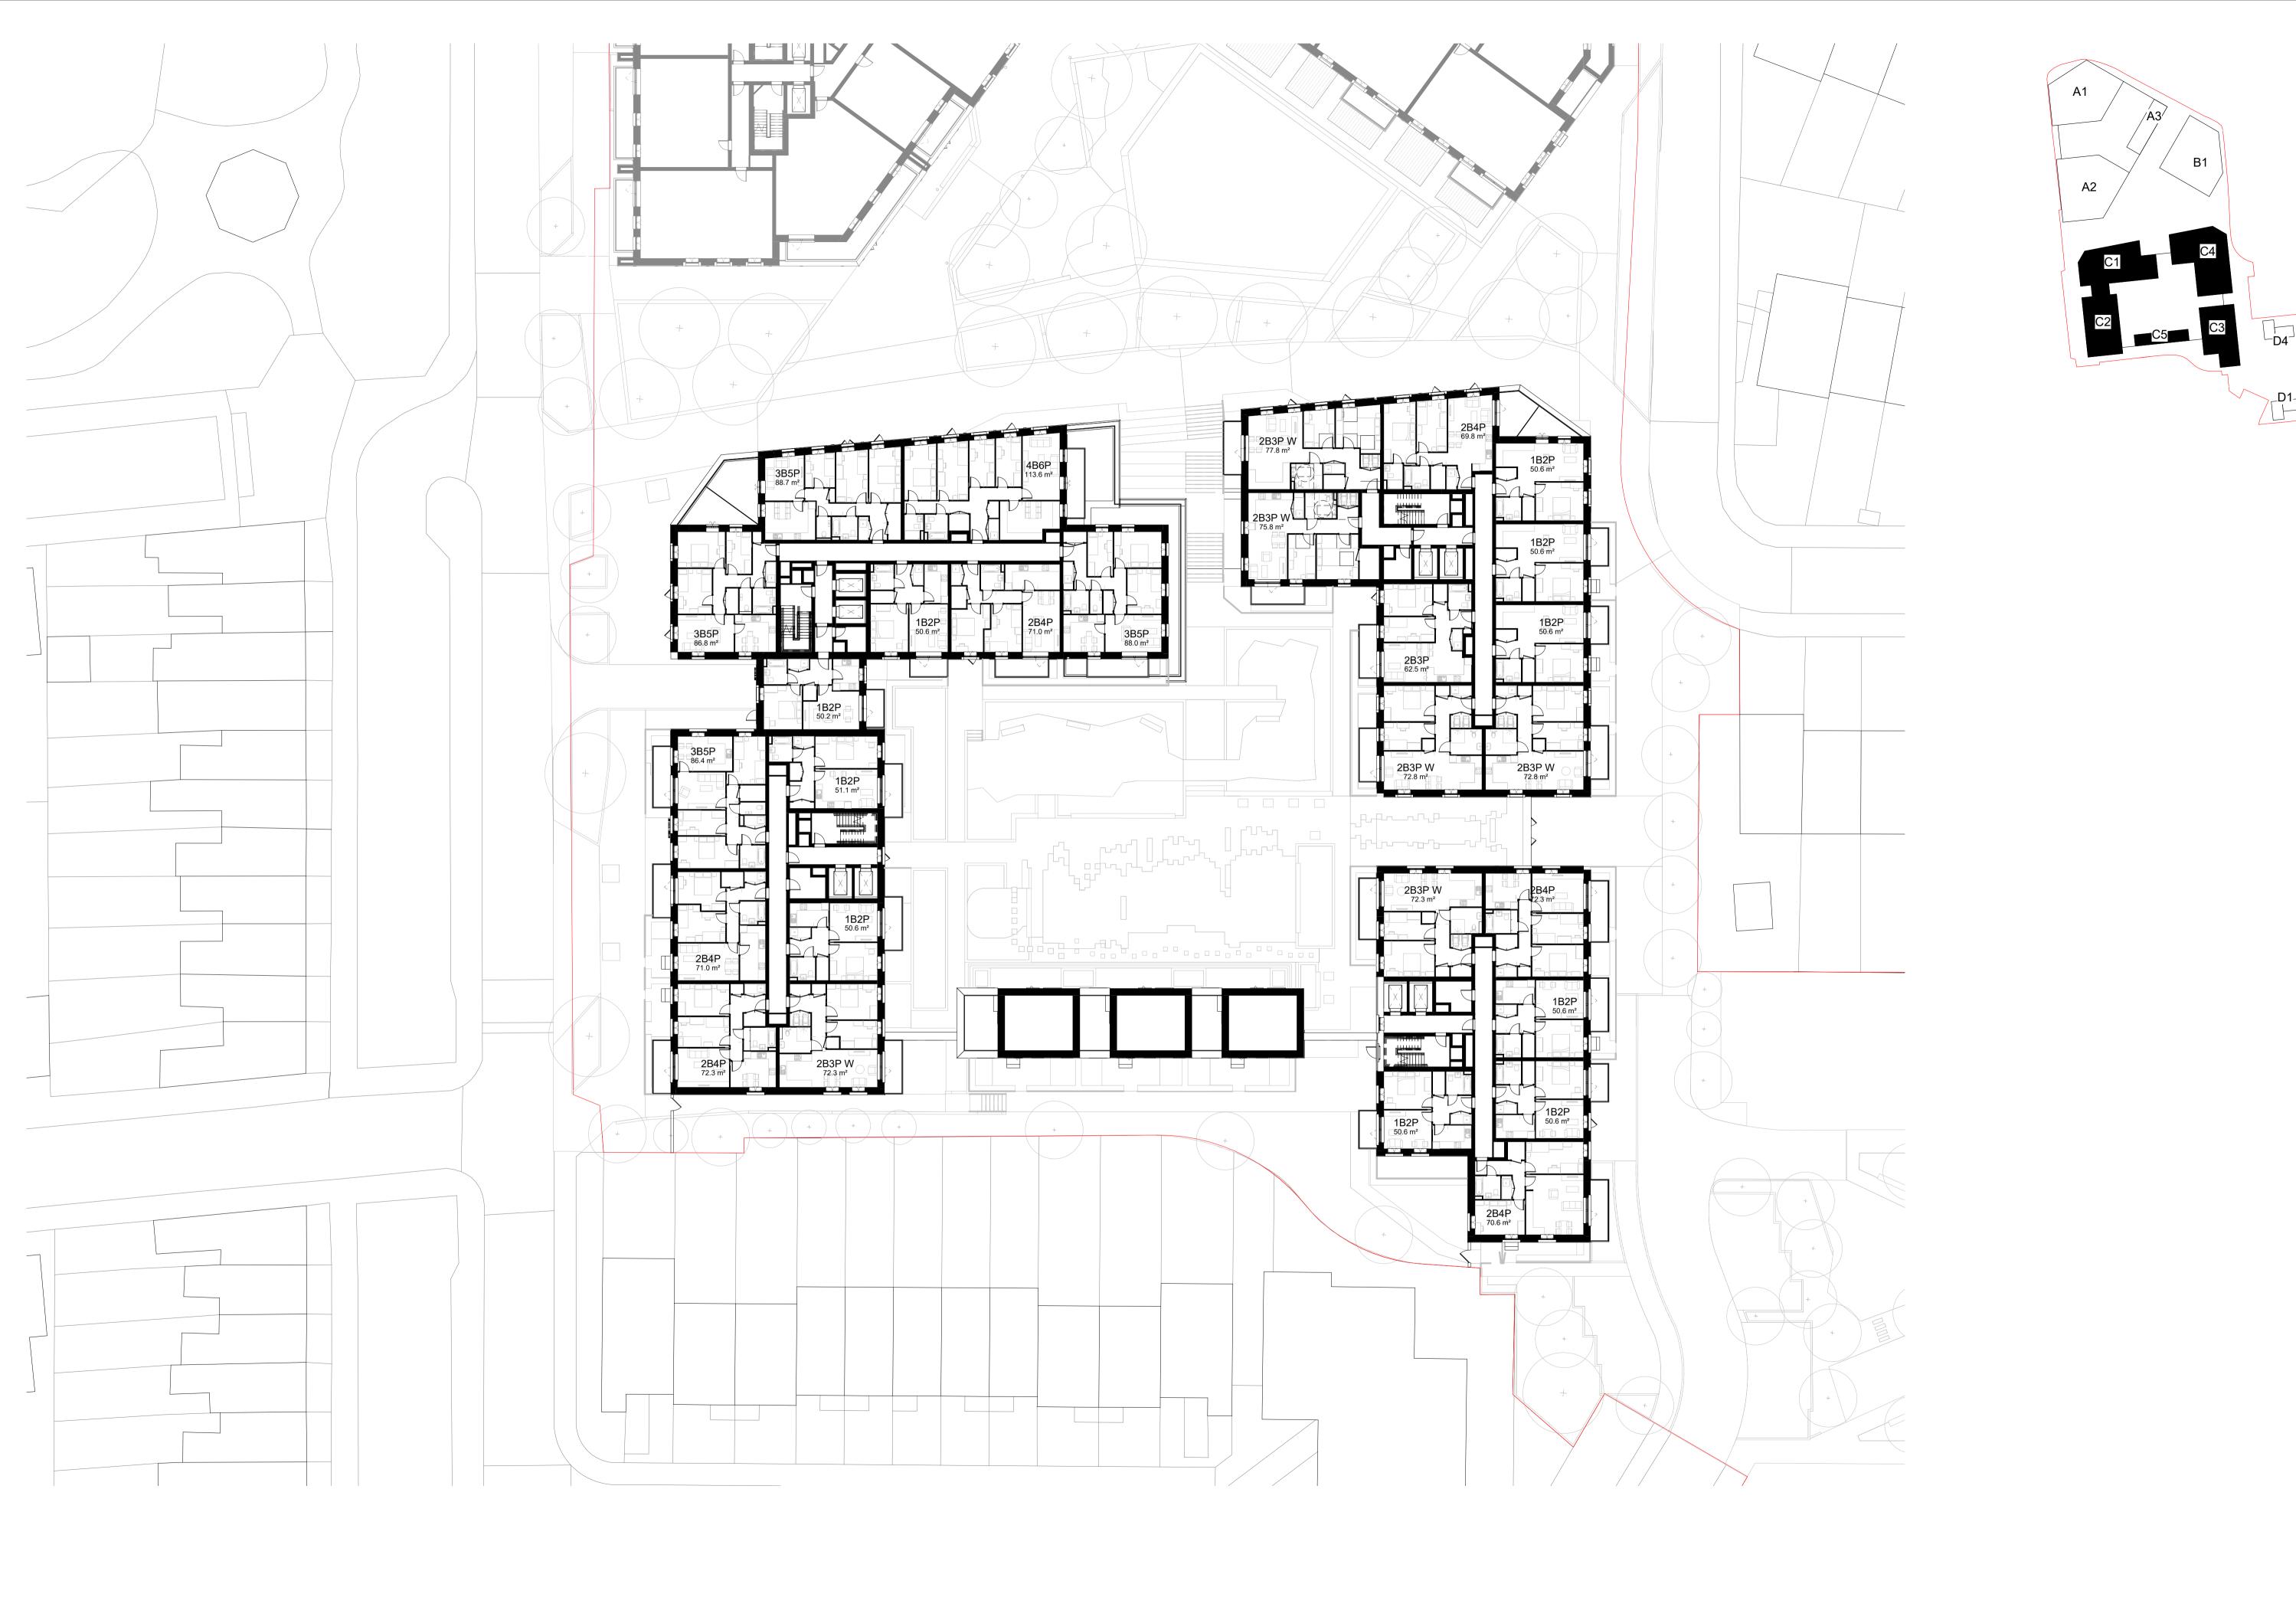

Site levels, topography and setting out based on surveys, information and reports listed below:
Laser Surveys L9870 REV n/a dated 01.09.2020
VuCity 200916 REV n/a dated 16.02.2020

Lines shown within plots are indicative only.

Lift motor rooms, plant, plan acoustis surrounds and flue extracts will not exceed three meters in height above stated AOD.

Top parapets levels will not exceed 2.5m above indicated AOD with a construction tolerance of +/- one meter.

Rev Date Description P00 11/01/23 Design Update

Checked AC SEPTEMBER 2022 Proposed Plot C Level 03 Floor Date Scale @ A1 1 : 250

**Avenue Road Estate** 

ARE- PRP- CZZ- ZZ- DR- A-02003 **REV P00** 

P00 - FOR PLANNING