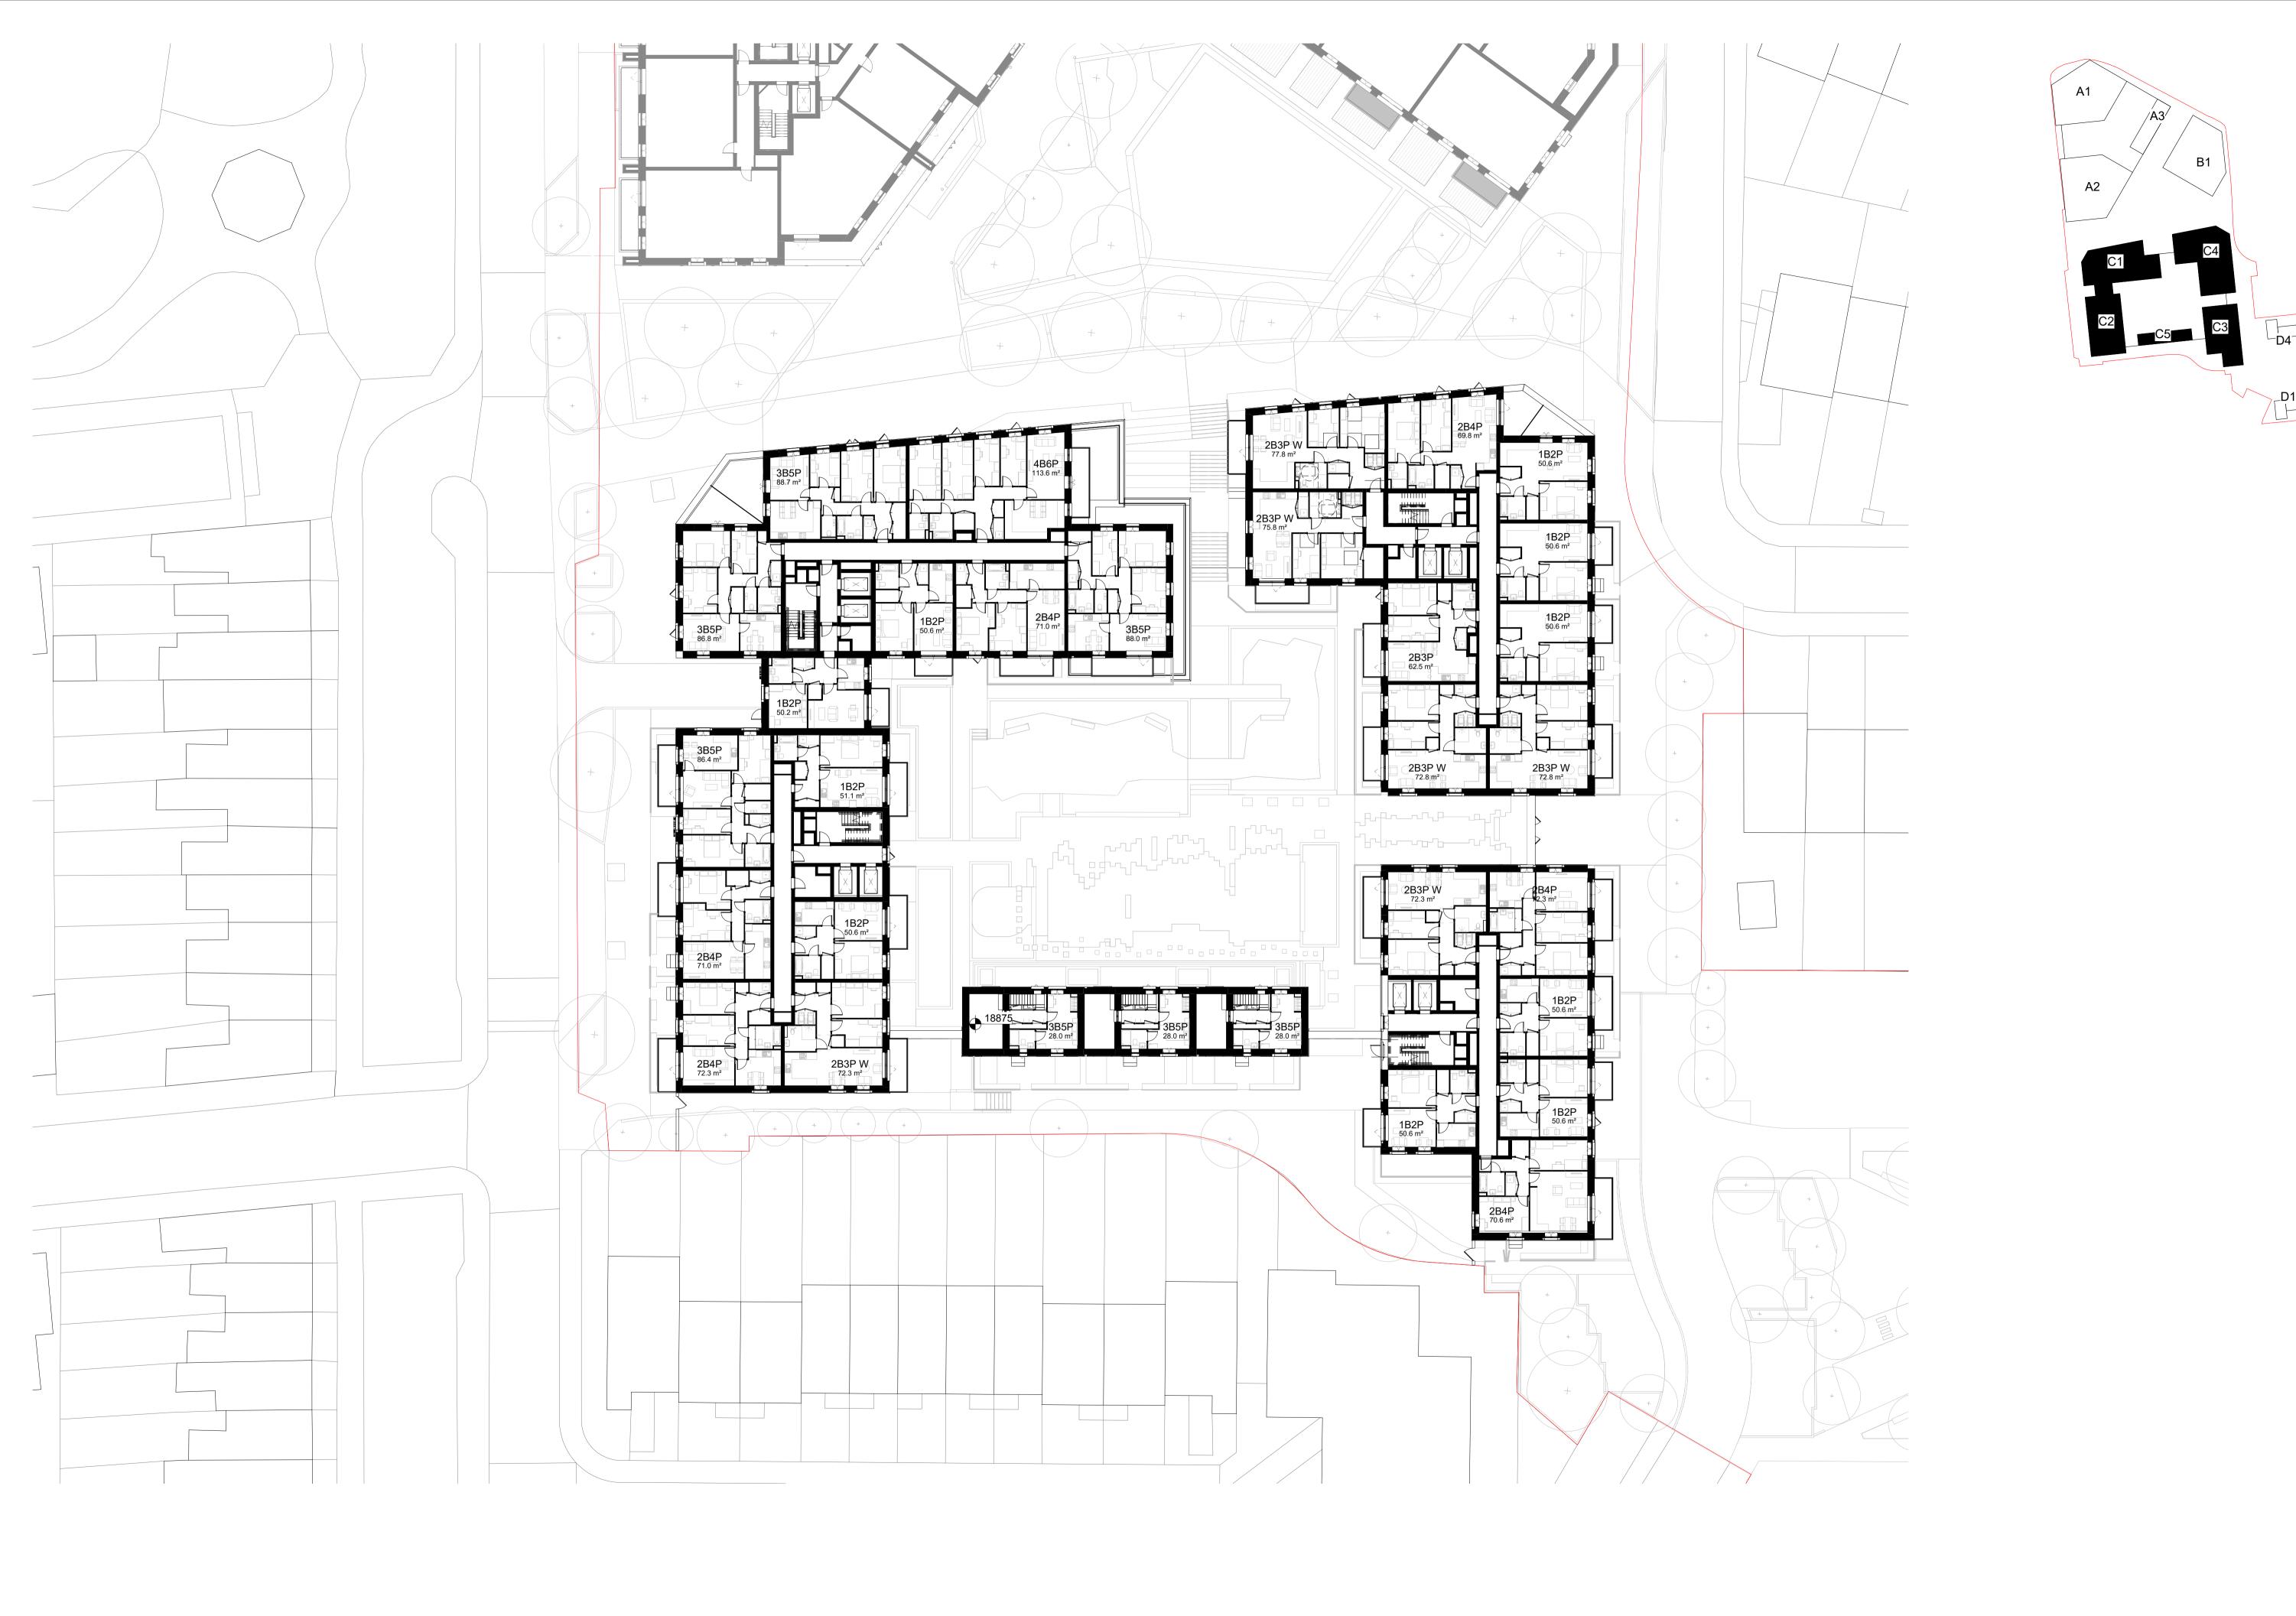

Site levels, topography and setting out based on surveys, information and reports listed below:
Laser Surveys L9870 REV n/a dated 01.09.2020
VuCity 200916 REV n/a dated 16.02.2020

Lines shown within plots are indicative only.

Lift motor rooms, plant, plan acoustis surrounds and flue extracts will not exceed three meters in height above stated AOD.

Top parapets levels will not exceed 2.5m above indicated AOD with a construction tolerance of +/- one meter.

Rev Date Description P00 11/01/23 Design Update Date

Checked AC SEPTEMBER 2022 Proposed Plot C Level 02 Floor Plan Scale @ A1 1 : 250

**Avenue Road Estate** 

ARE- PRP- CZZ- ZZ- DR- A-02002 **REV P00** 

P00 - FOR PLANNING