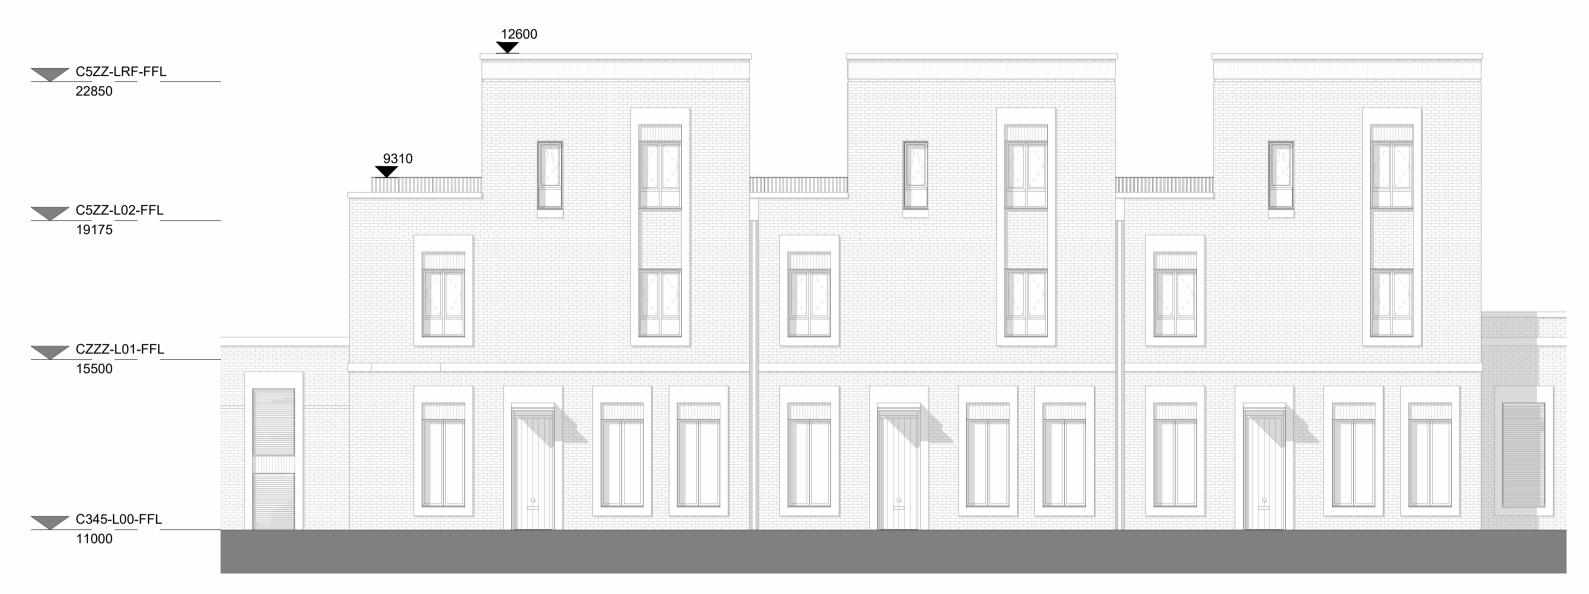

SEPTEMBER 2022Proposed Plot C Block 5 North,11 : 100South, East & West Elevation

ARE- PRP- C5Z- ZZ- DR- A-02300

PRP

P00 - FOR PLANNING