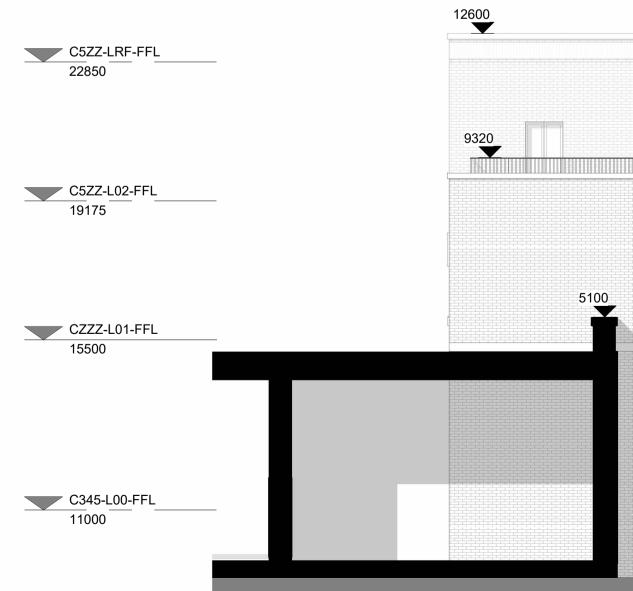

reserved.

Site levels, topography and setting out based on surveys, information and reports listed below: Laser Surveys L9870 REV n/a dated 01.09.2020 VuCity 200916 REV n/a dated 16.02.2020

Top parapets levels will not exceed 2.5m above indicated AOD with a construction tolerance of +/- one meter.

## Proposed Plot C Block 5 East Elevation

Proposed Plot C Block 5 West Elevation

Rev Date Description P00 11/01/23 Design Update Dwn Ckd | Drawn AC AC Checked CC Date Scale @ A1 1 : 100

AV

Avenue Road Estate

SEPTEMBER 2022Proposed Plot C Block 5 North,11 : 100South, East & West Elevation

ARE- PRP- C5Z- ZZ- DR- A-02300

PRP

P00 - FOR PLANNING