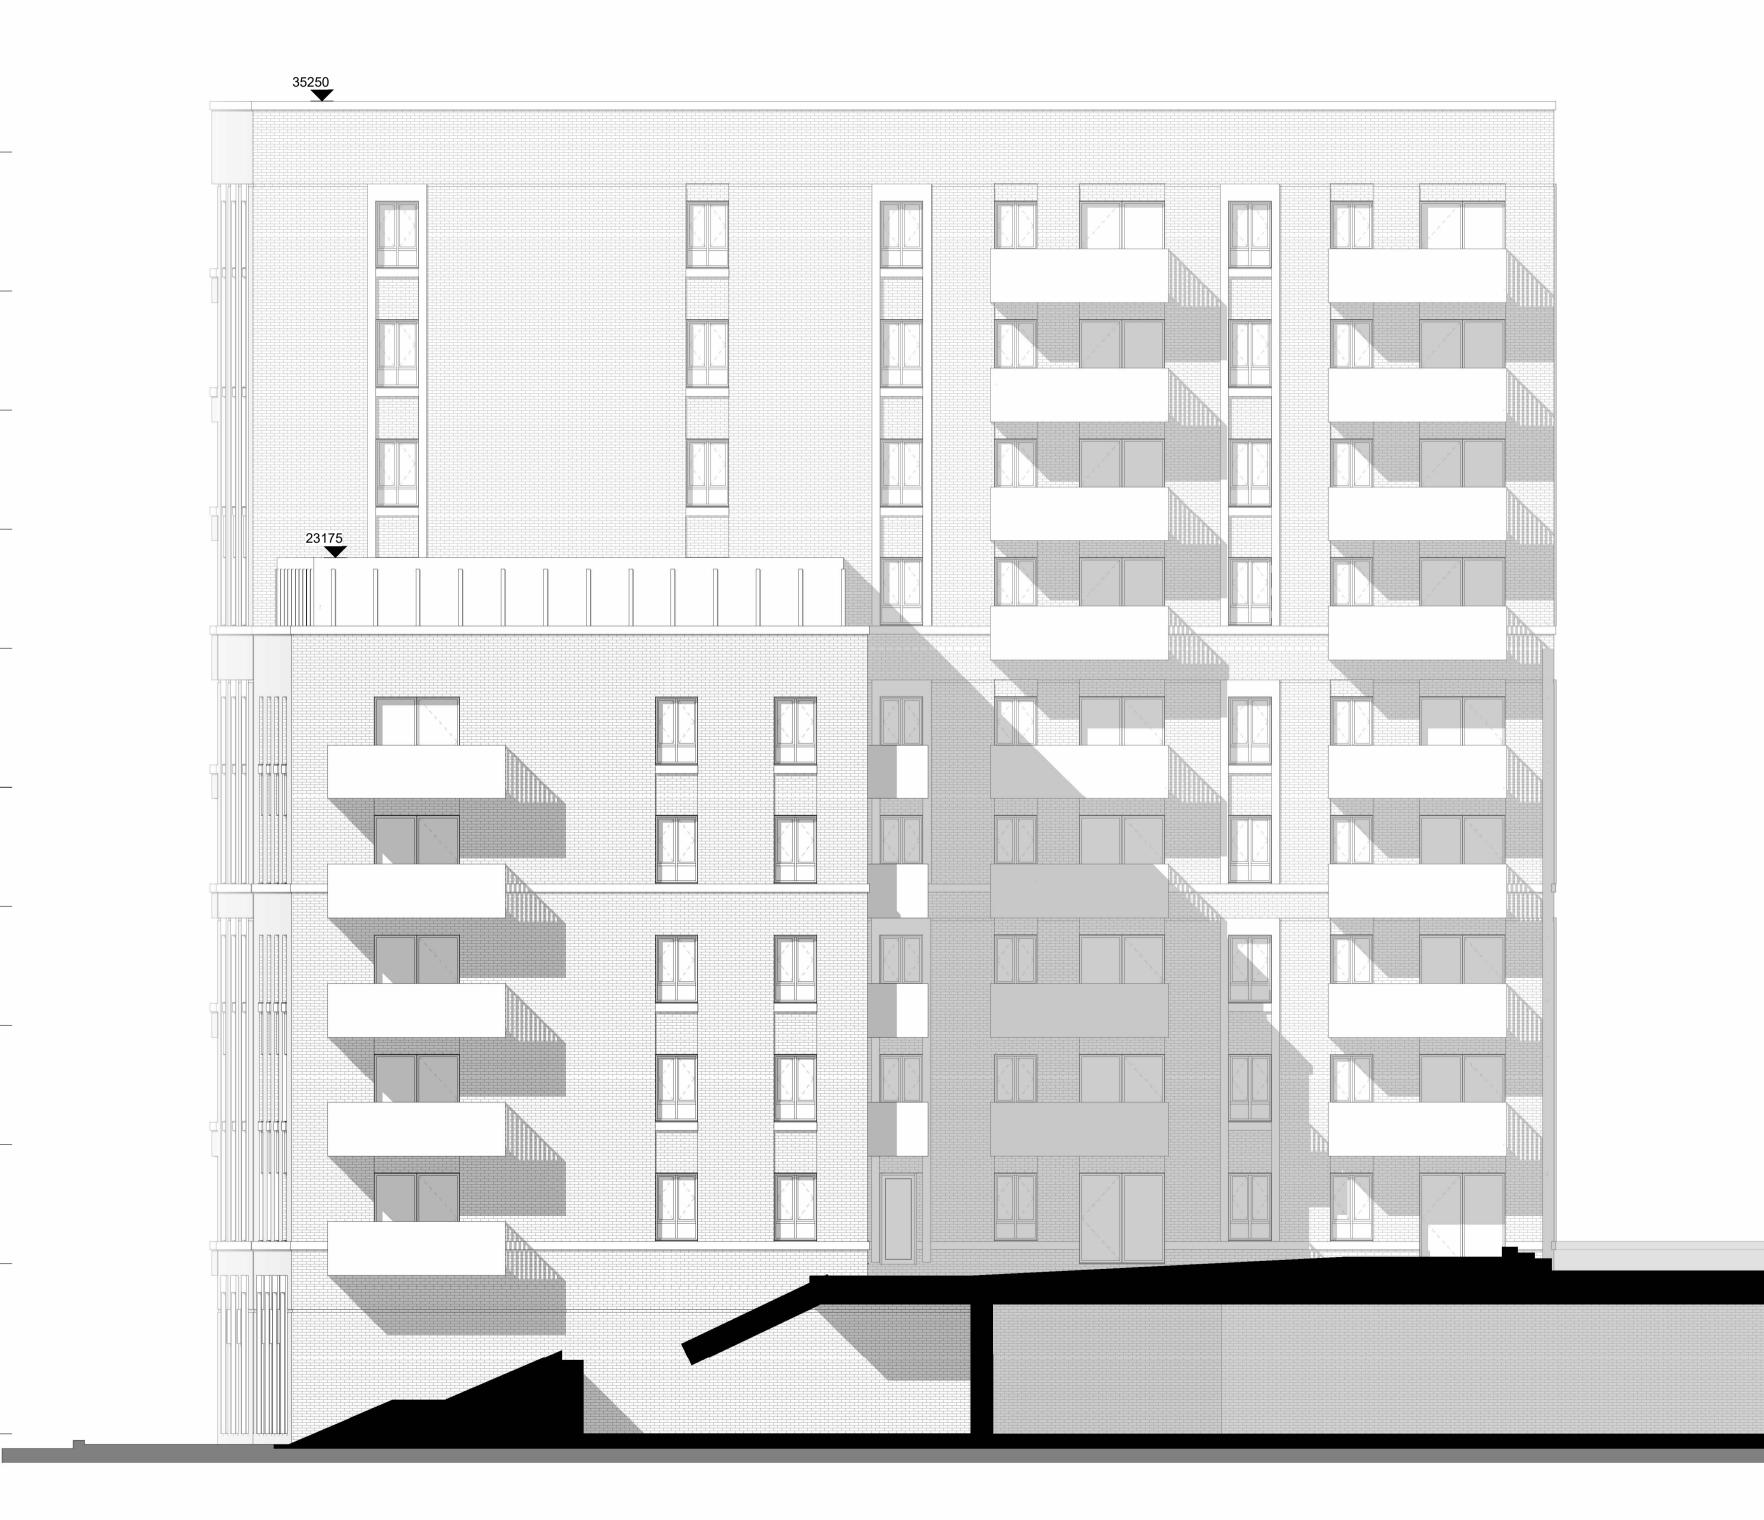

0m\_\_\_\_

Site levels, topography and setting out based on surveys, information and reports listed below: Laser Surveys L9870 REV n/a dated 01.09.2020 VuCity 200916 REV n/a dated 16.02.2020

C4ZZ-LRF-FFL 44900

C4ZZ-L09-FFL 41225

C4ZZ-L08-FFL 38075

C4ZZ-L07-FFL 34925

C4ZZ-L06-FFL 31775

C4ZZ-L05-FFL

C234-L04-FFL 24950

CZZZ-L03-FFL 21800

CZZZ-L02-FFL 18650

CZZZ-L01-FFL 15500

C345-L00-FFL 11000

28100

Lines shown within plots are indicative only. Lift motor rooms, plant, plan acoustis surrounds and flue extracts will not exceed three meters in height above stated AOD. Top parapets levels will not exceed 2.5m above indicated AOD with a construction tolerance of +/- one meter.