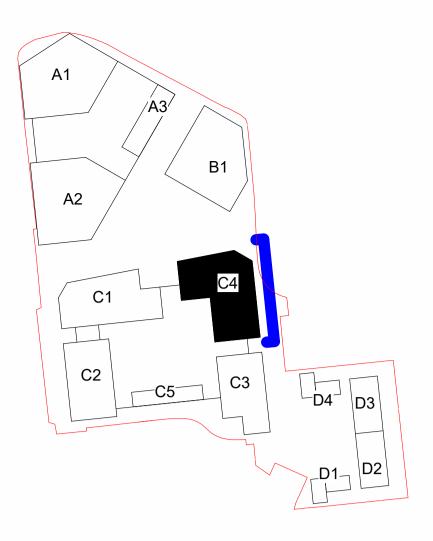

Dwn Ckd | Drawn AV AC AC Date

Checked CC Scale @ A1 1 : 100

Avenue Road Estate

SEPTEMBER 2022 Proposed Plot C Block 4 West

ARE- PRP- C4Z- ZZ- DR- A-02301

PRP

P00 - FOR PLANNING