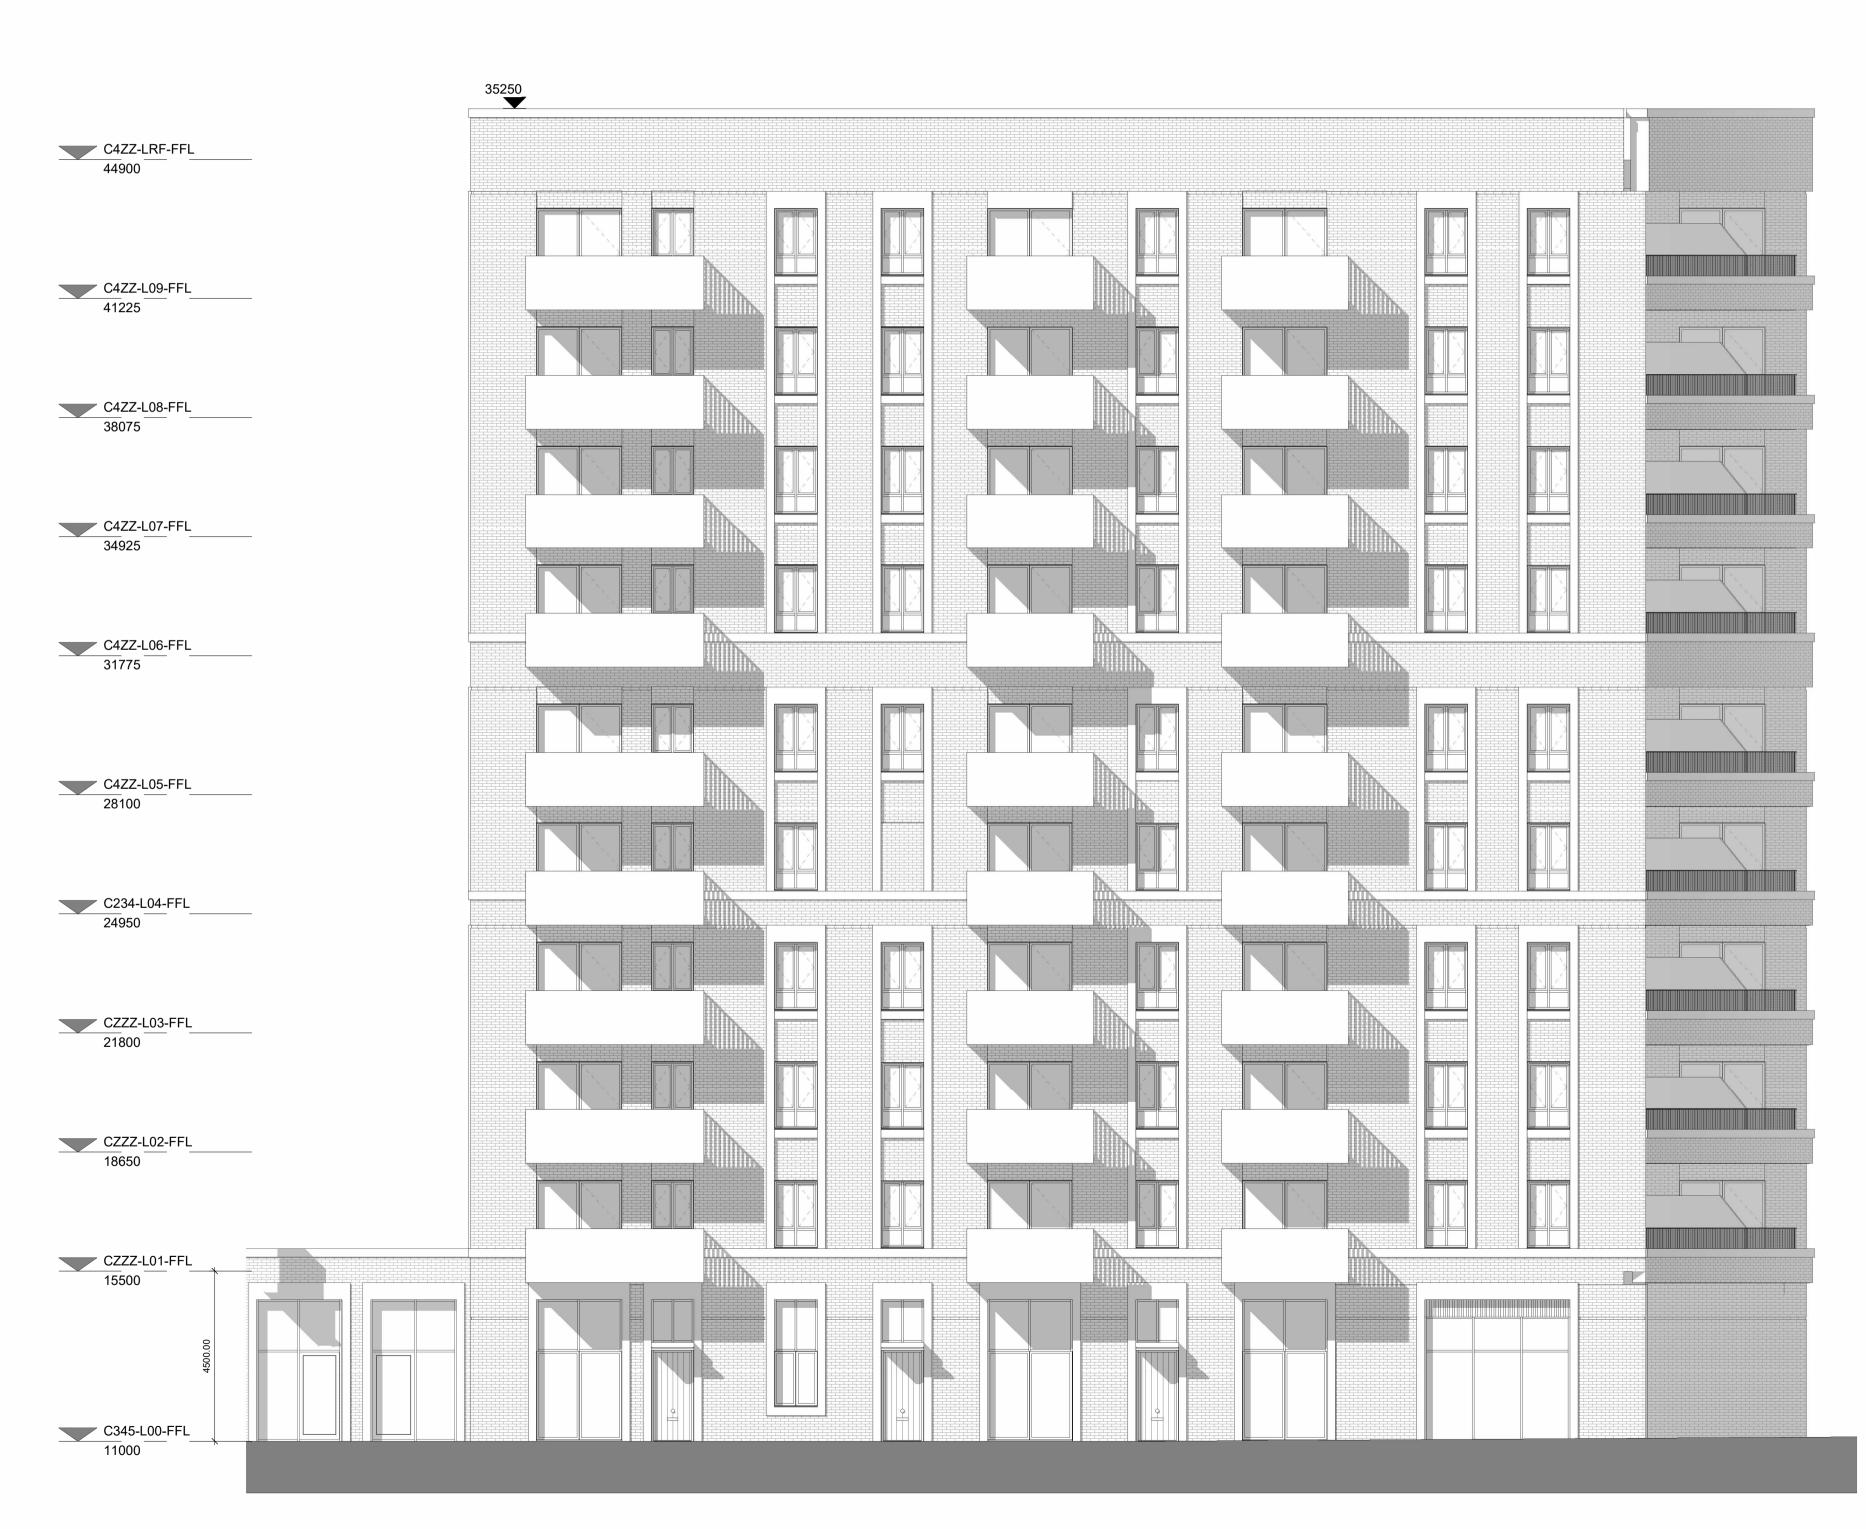

Lift motor rooms, plant, plan acoustis surrounds and flue extracts will not exceed three meters in height above stated AOD. Top parapets levels will not exceed 2.5m above indicated AOD with a construction tolerance of +/- one meter.

Rev Date Description P00 11/01/23 Design Update Dwn Ckd | Drawn AV Date

Checked CC SEPTEMBER 2022 Proposed Plot C Block 4 East Scale @ A1 1: 100 Elevation

**Avenue Road Estate** 

ARE- PRP- C4Z- ZZ- DR- A-02300