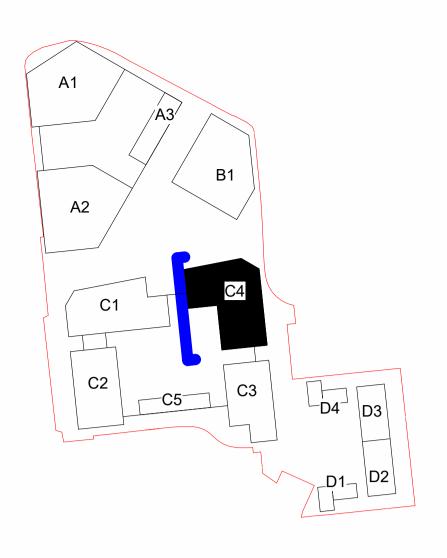

Rev Date Description P00 11/01/23 Design Update Dwn Ckd | Drawn AV Date

Checked CC SEPTEMBER 2022 Proposed Plot C Block 4 East Scale @ A1 1: 100 Elevation

**Avenue Road Estate** 

ARE- PRP- C4Z- ZZ- DR- A-02300