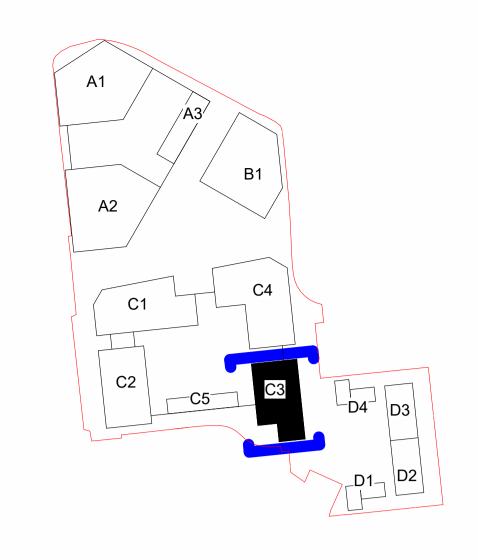

Lines shown within plots are indicative only.

Lift motor rooms, plant, plan acoustis surrounds and flue extracts will not exceed three meters in height above stated AOD. Top parapets levels will not exceed 2.5m above indicated AOD with a construction tolerance of +/- one meter.