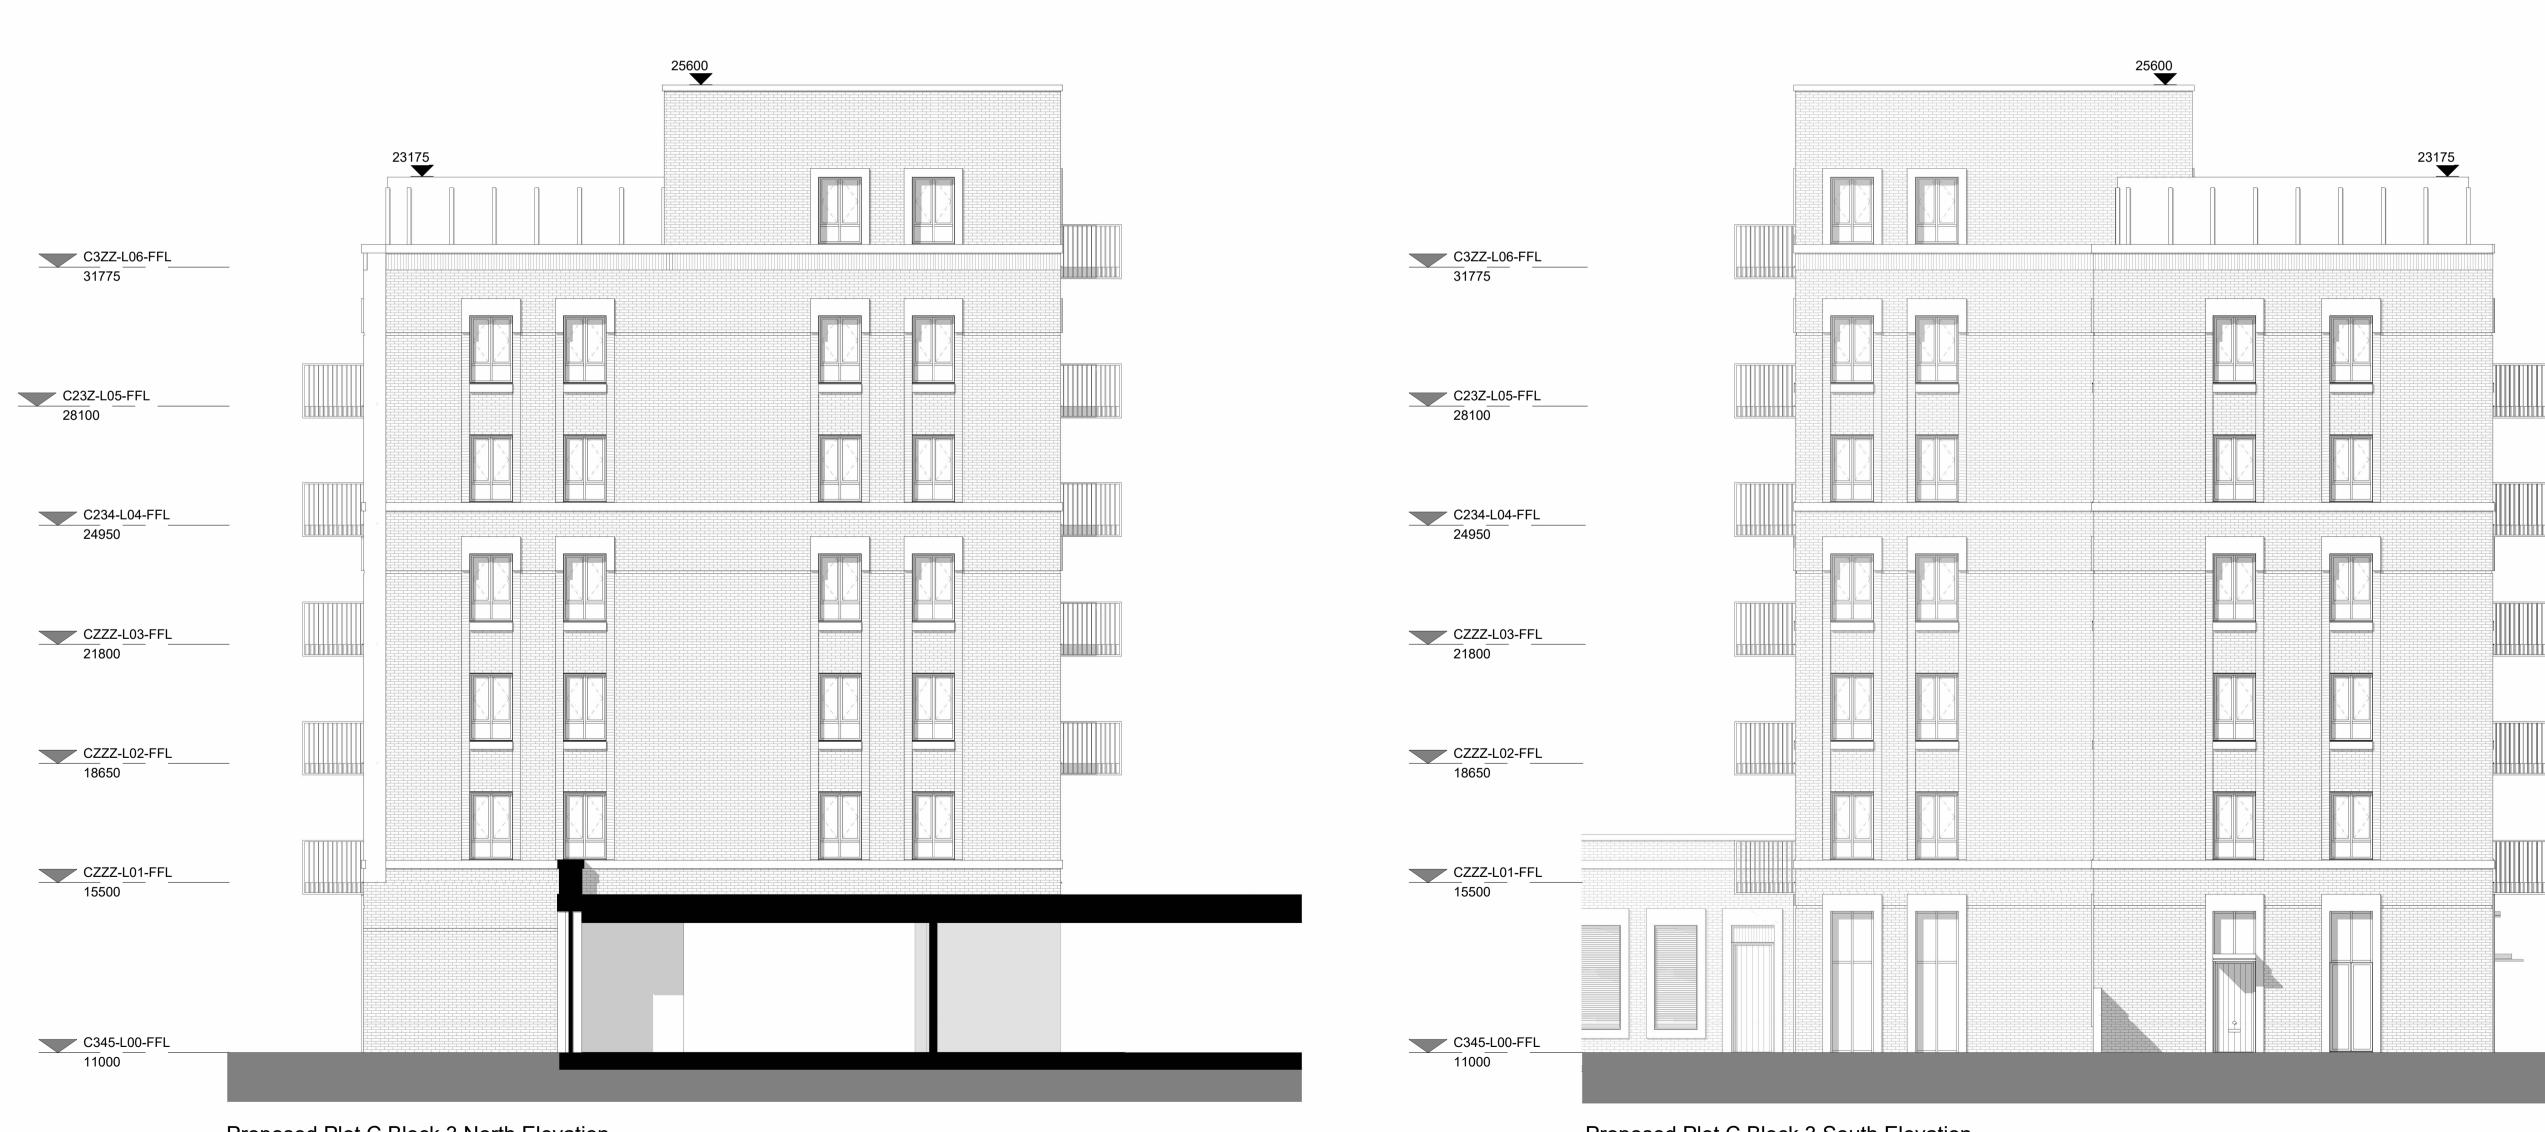

Proposed Plot C Block 3 North Elevation

CDM REGULATIONS 2015. All current drawings and specifications for the project must be read in conjunction with the Designer's Hazard and Environment Assessment Record. All intellectual property rights reserved. Site levels, topography and setting out based on surveys, information and reports listed below:
Laser Surveys L9870 REV n/a dated 01.09.2020
VuCity 200916 REV n/a dated 16.02.2020

Proposed Plot C Block 3 South Elevation

Rev Date Description P00 11/01/23 Design Update

Dwn Ckd | Drawn AV Date

Checked CC Scale @ A1 1 : 100

**Avenue Road Estate** SEPTEMBER 2022 Proposed Plot C Block 3 North & South Elevation

ARE- PRP- C3Z- ZZ- DR- A-02302

P00 - FOR PLANNING