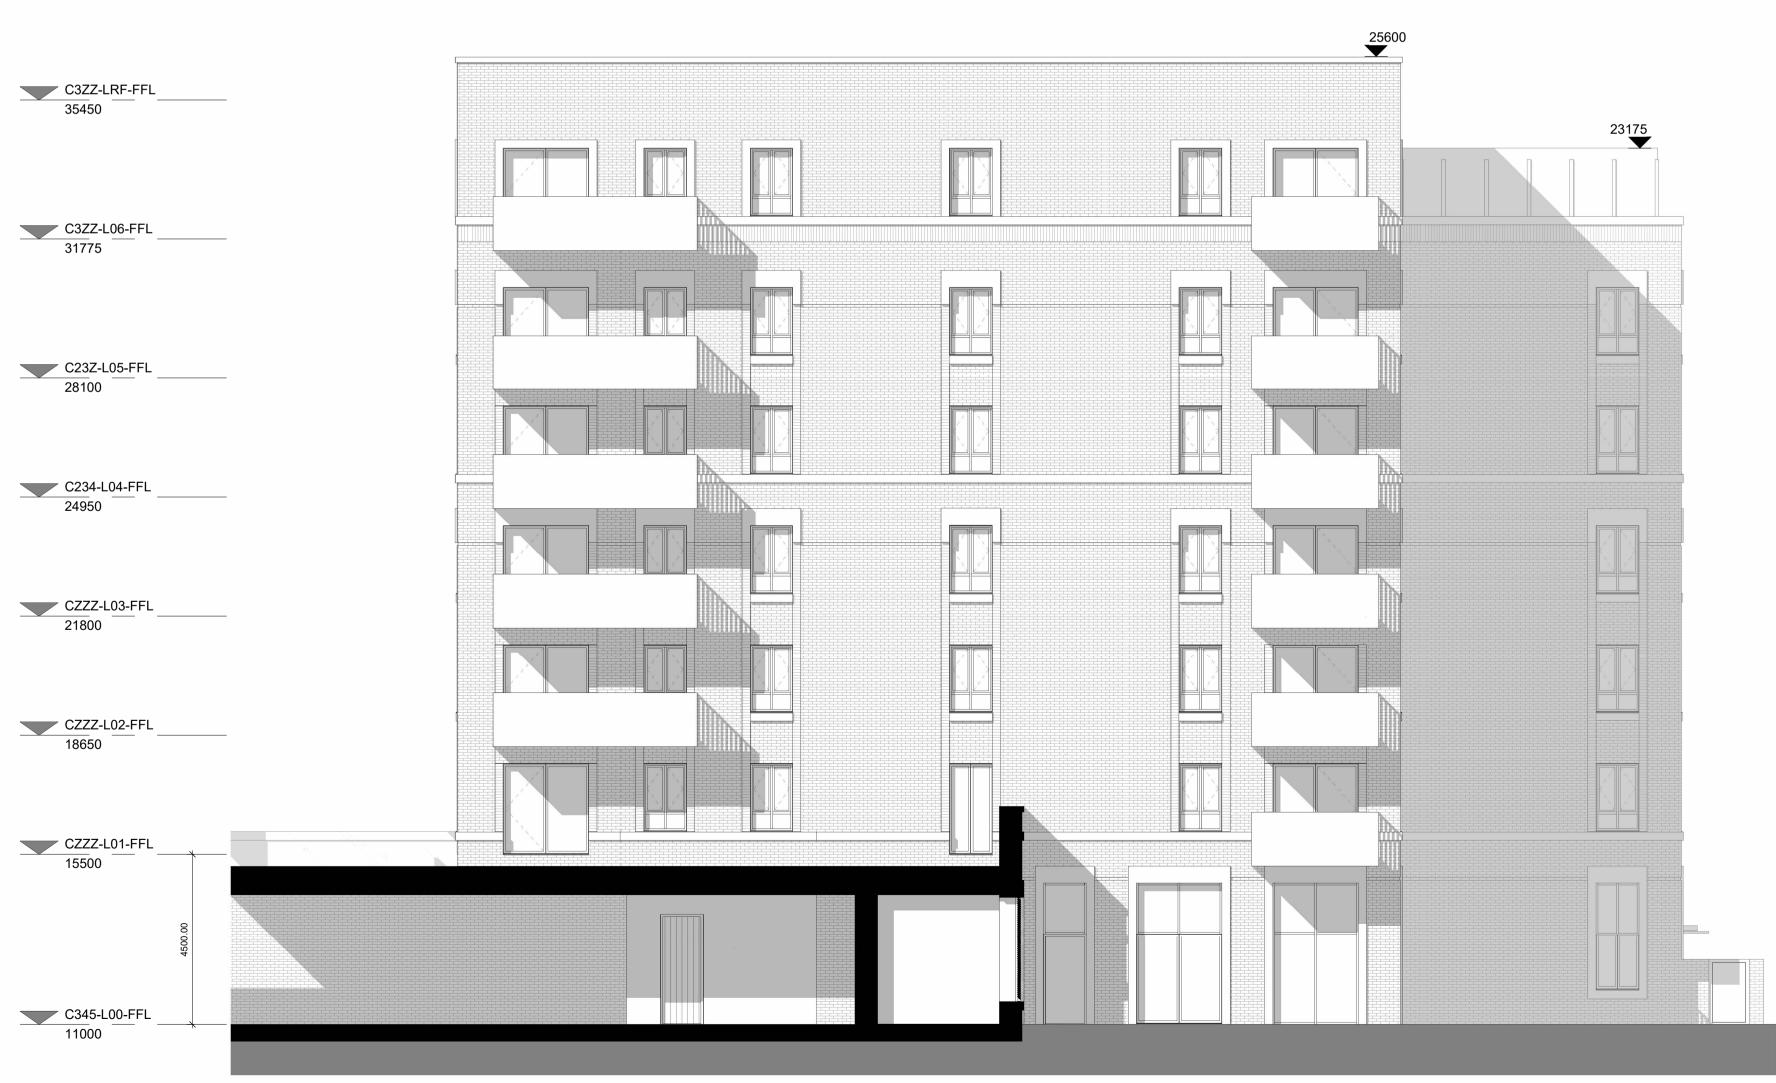

Lift motor rooms, plant, plan acoustis surrounds and flue extracts will not exceed three meters in height above stated AOD.

Top parapets levels will not exceed 2.5m above indicated AOD with a construction tolerance of +/- one meter.

Rev Date Description
P00 11/01/23 Design Update

Dwn Ckd | Drawn
AC AC | Checked Date

Checked CC

Elevation Scale @ A1 1 : 100

**Avenue Road Estate** SEPTEMBER 2022 Proposed Plot C Block 3 West ARE- PRP- C3Z- ZZ- DR- A-02301