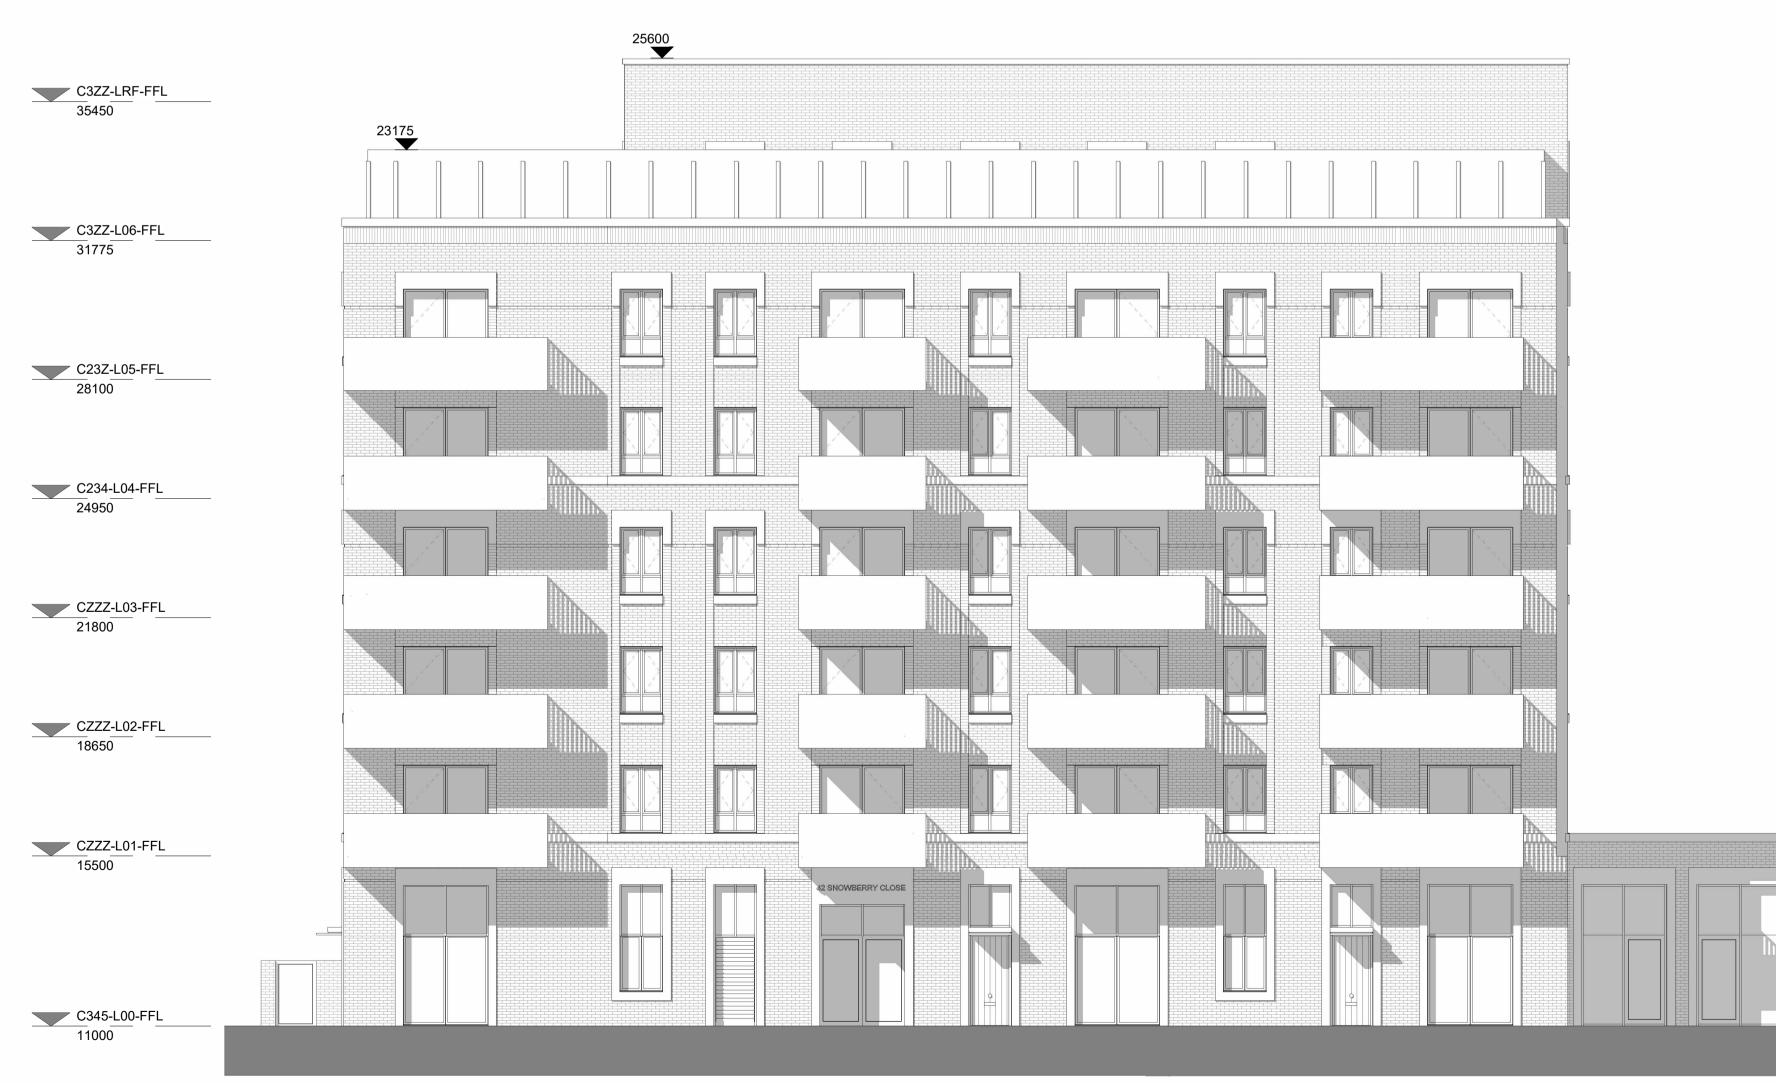

Lift motor rooms, plant, plan acoustis surrounds and flue extracts will not exceed three meters in height above stated AOD.

Top parapets levels will not exceed 2.5m above indicated AOD with a construction tolerance of +/- one meter.

Rev Date Description
P00 11/01/23 Design Update

Dwn Ckd | Drawn AV AC AC | Checked CC Date

Checked CC SEPTEMBER 2022 Proposed Plot C Block 3 East Scale @ A1 1 : 100

**Avenue Road Estate** 

Elevation

ARE- PRP- C3Z- ZZ- DR- A-02300