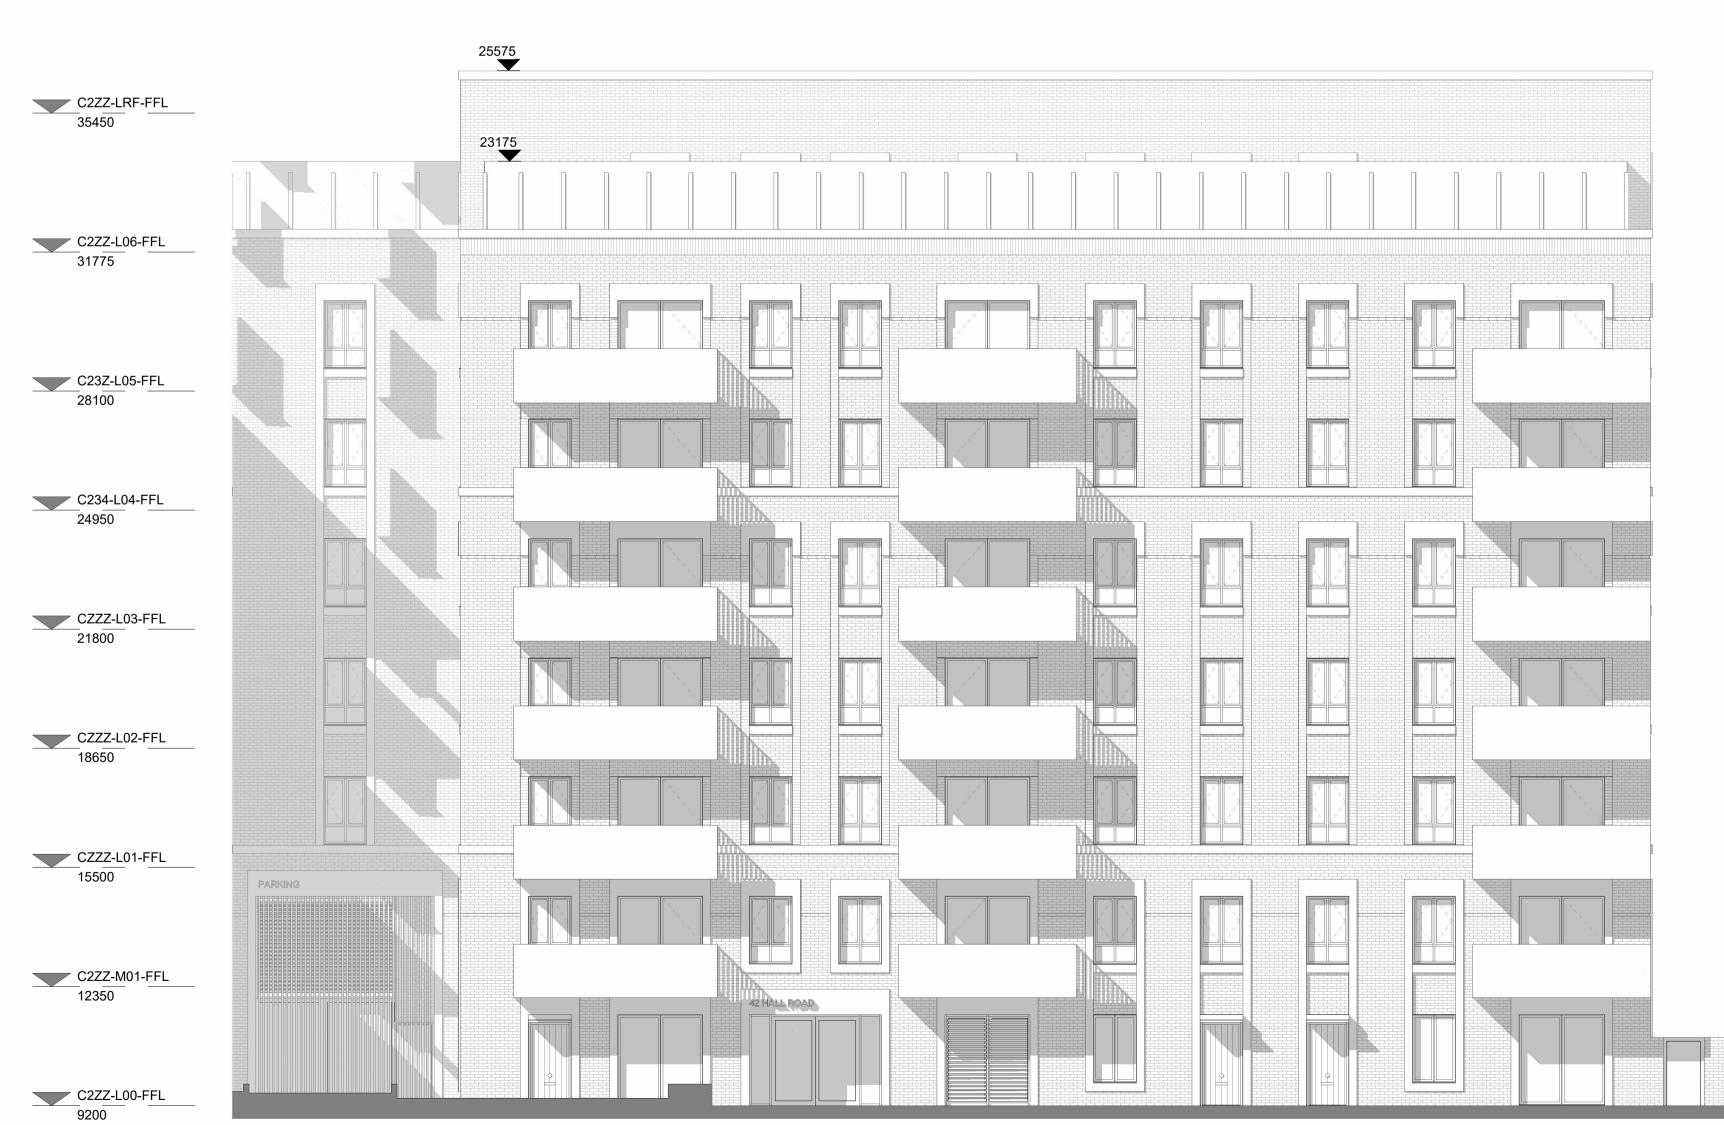

Lift motor rooms, plant, plan acoustis surrounds and flue extracts will not exceed three meters in height above stated AOD.

Top parapets levels will not exceed 2.5m above indicated AOD with a construction tolerance of +/- one meter.

Rev Date Description
P00 11/01/23 Design Update

Dwn Ckd | Drawn AV AC AC | Checked CC Checked CC Date

SEPTEMBER 2022 Proposed Plot C Block 2 West Elevation Scale @ A1 1 : 100

**Avenue Road Estate** 

ARE- PRP- C2Z- ZZ- DR- A-02302