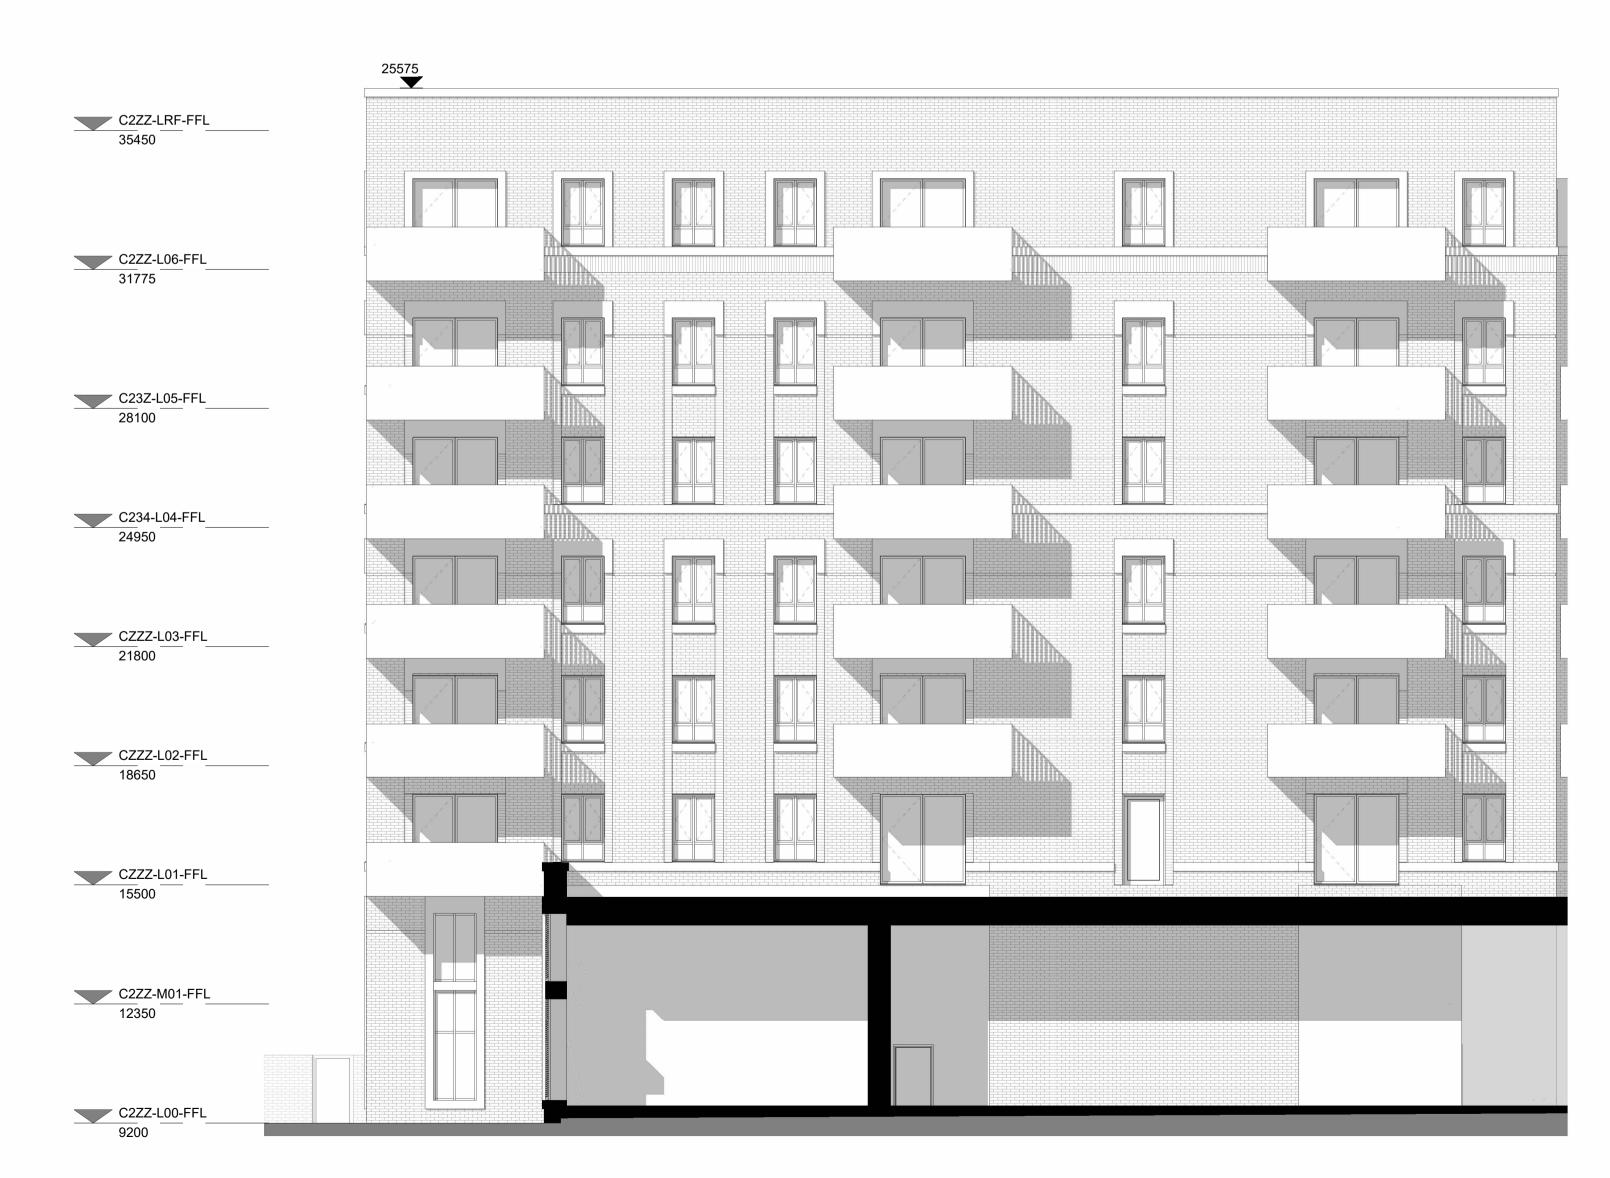

Lift motor rooms, plant, plan acoustis surrounds and flue extracts will not exceed three meters in height above stated AOD.

Top parapets levels will not exceed 2.5m above indicated AOD with a construction tolerance of +/- one meter.

Rev Date Description
P00 11/01/23 Design Update

Dwn Ckd | Drawn AV

Checked CC SEPTEMBER 2022 Proposed Plot C Block 2 East Date

Scale @ A1 1 : 100

**Avenue Road Estate** 

Elevation

ARE- PRP- C2Z- ZZ- DR- A-02301