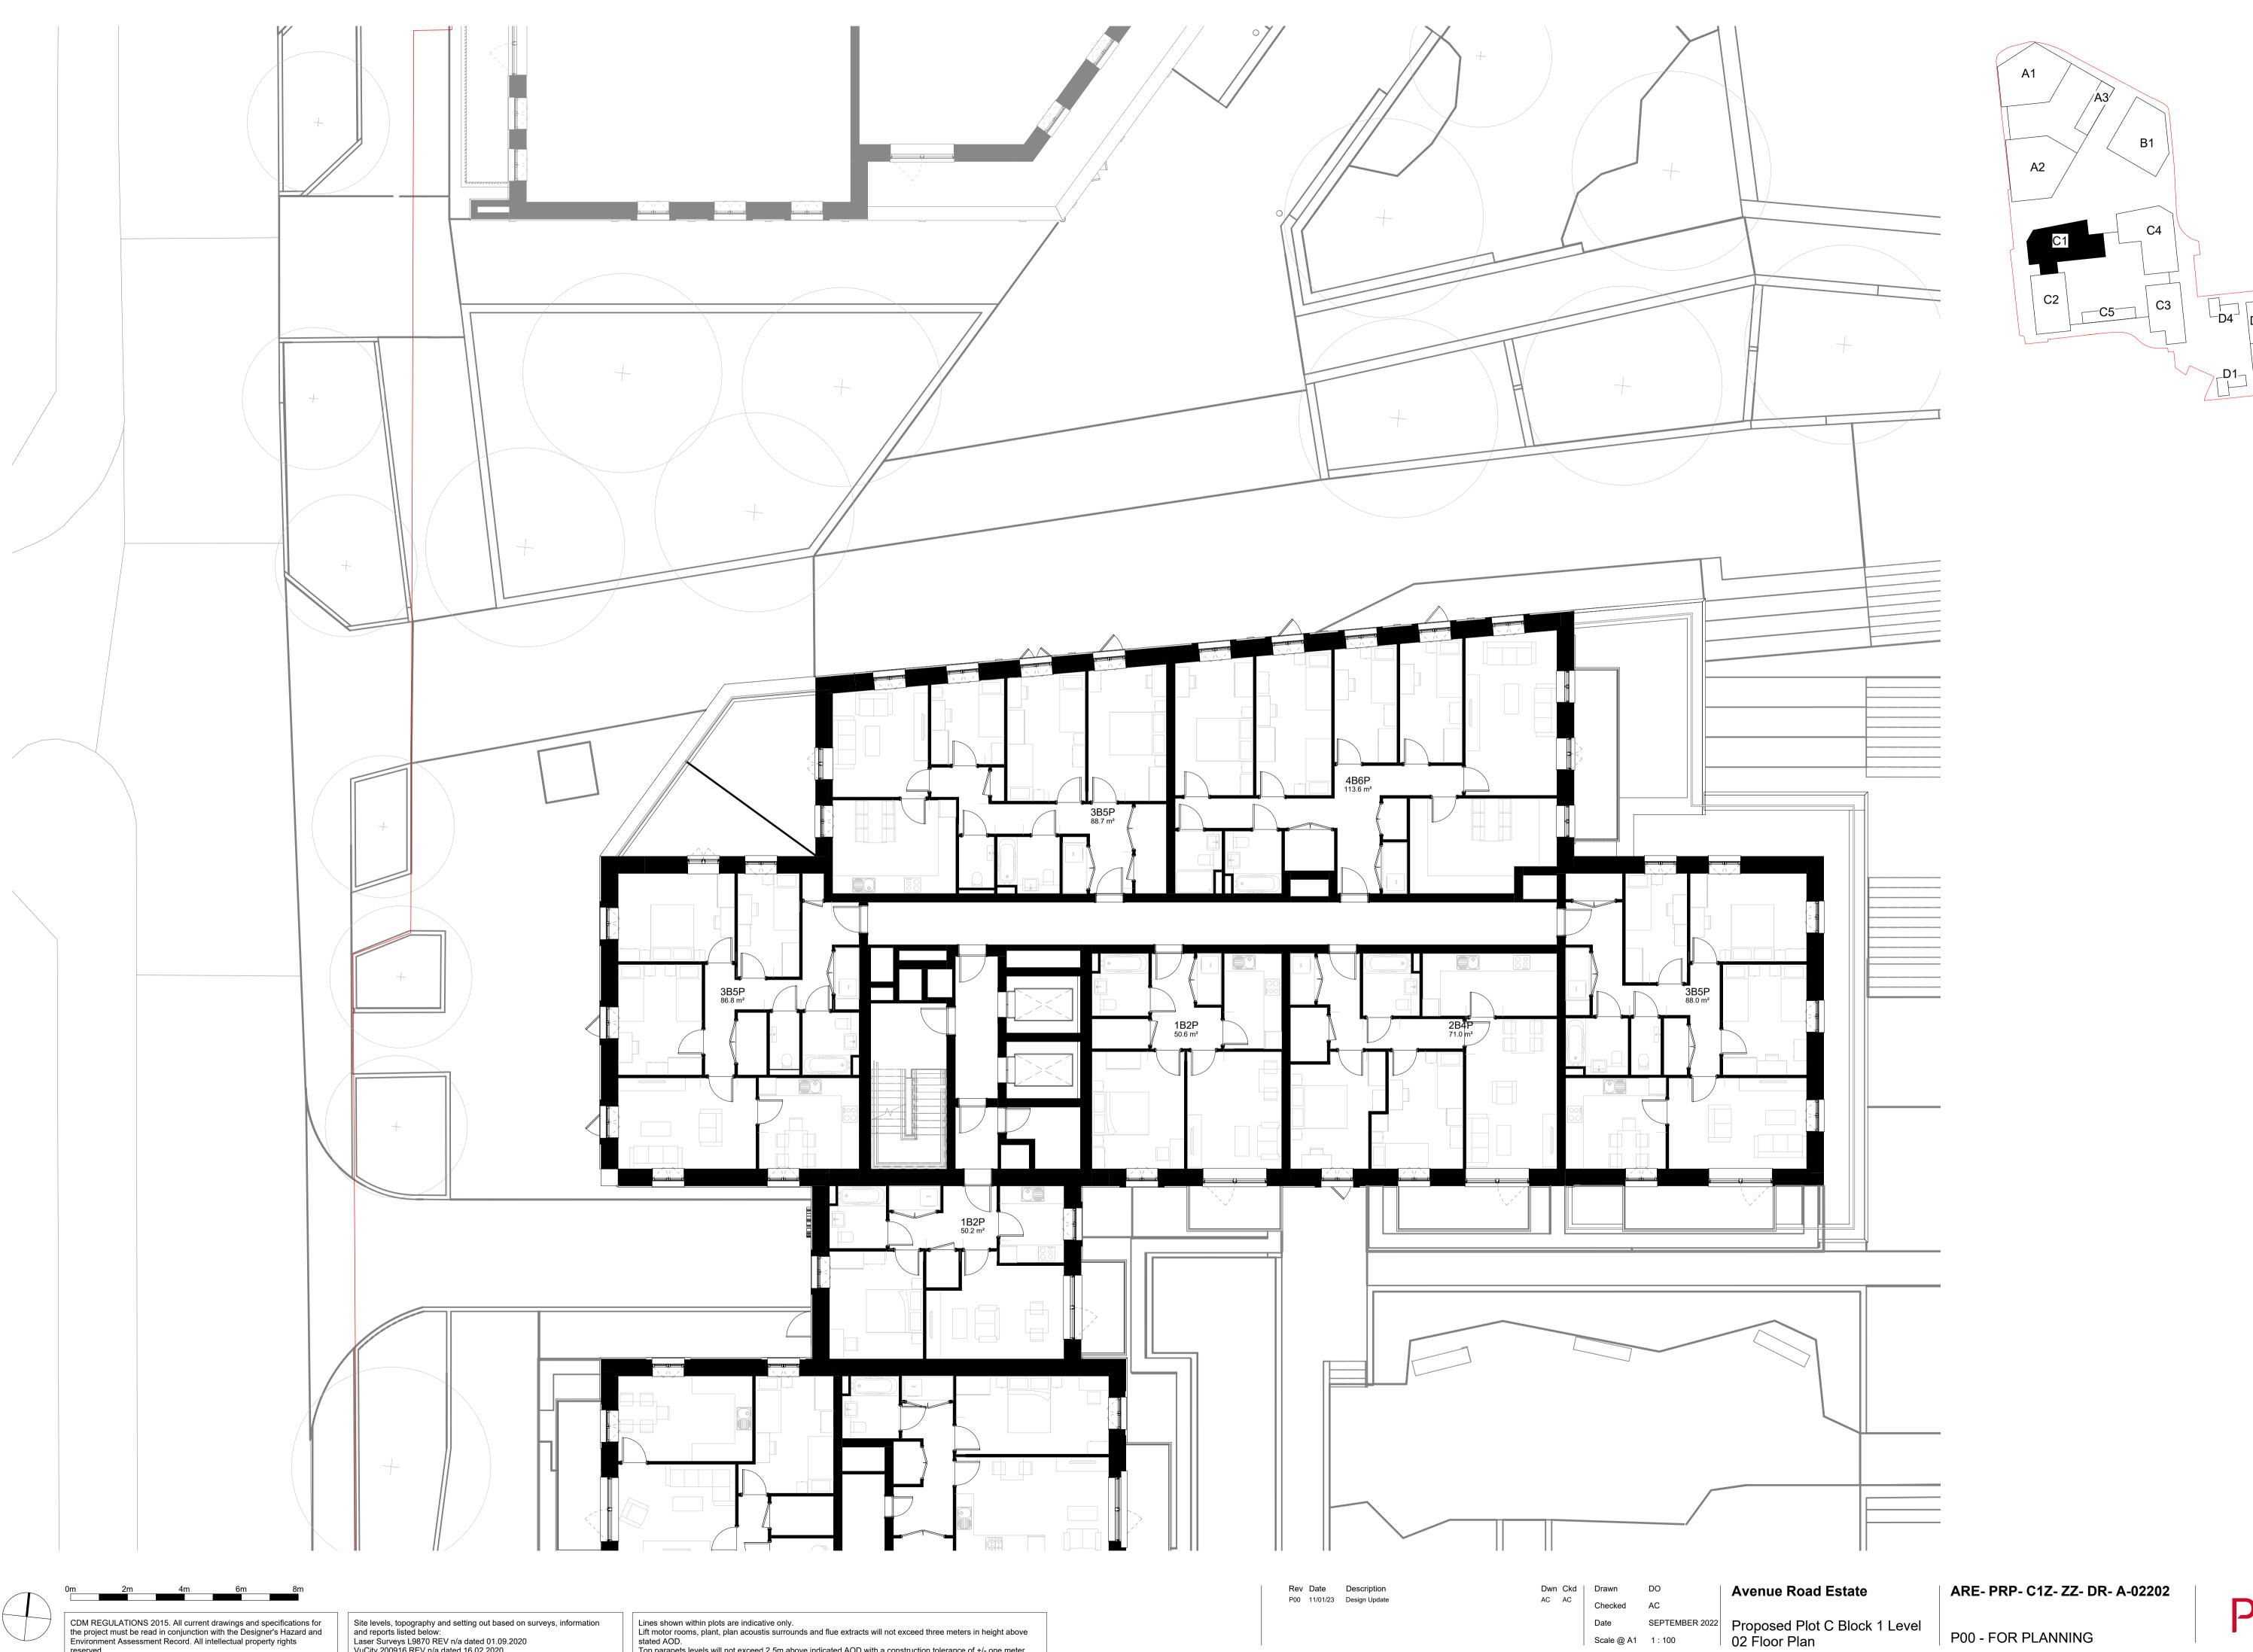

CDM REGULATIONS 2015. All current drawings and specifications for the project must be read in conjunction with the Designer's Hazard and Environment Assessment Record. All intellectual property rights reserved.

Site levels, topography and setting out based on surveys, information and reports listed below:
Laser Surveys L9870 REV n/a dated 01.09.2020
VuCity 200916 REV n/a dated 16.02.2020

Lines shown within plots are indicative only.

Lift motor rooms, plant, plan acoustis surrounds and flue extracts will not exceed three meters in height above stated AOD.

Top parapets levels will not exceed 2.5m above indicated AOD with a construction tolerance of +/- one meter.

P00 - FOR PLANNING