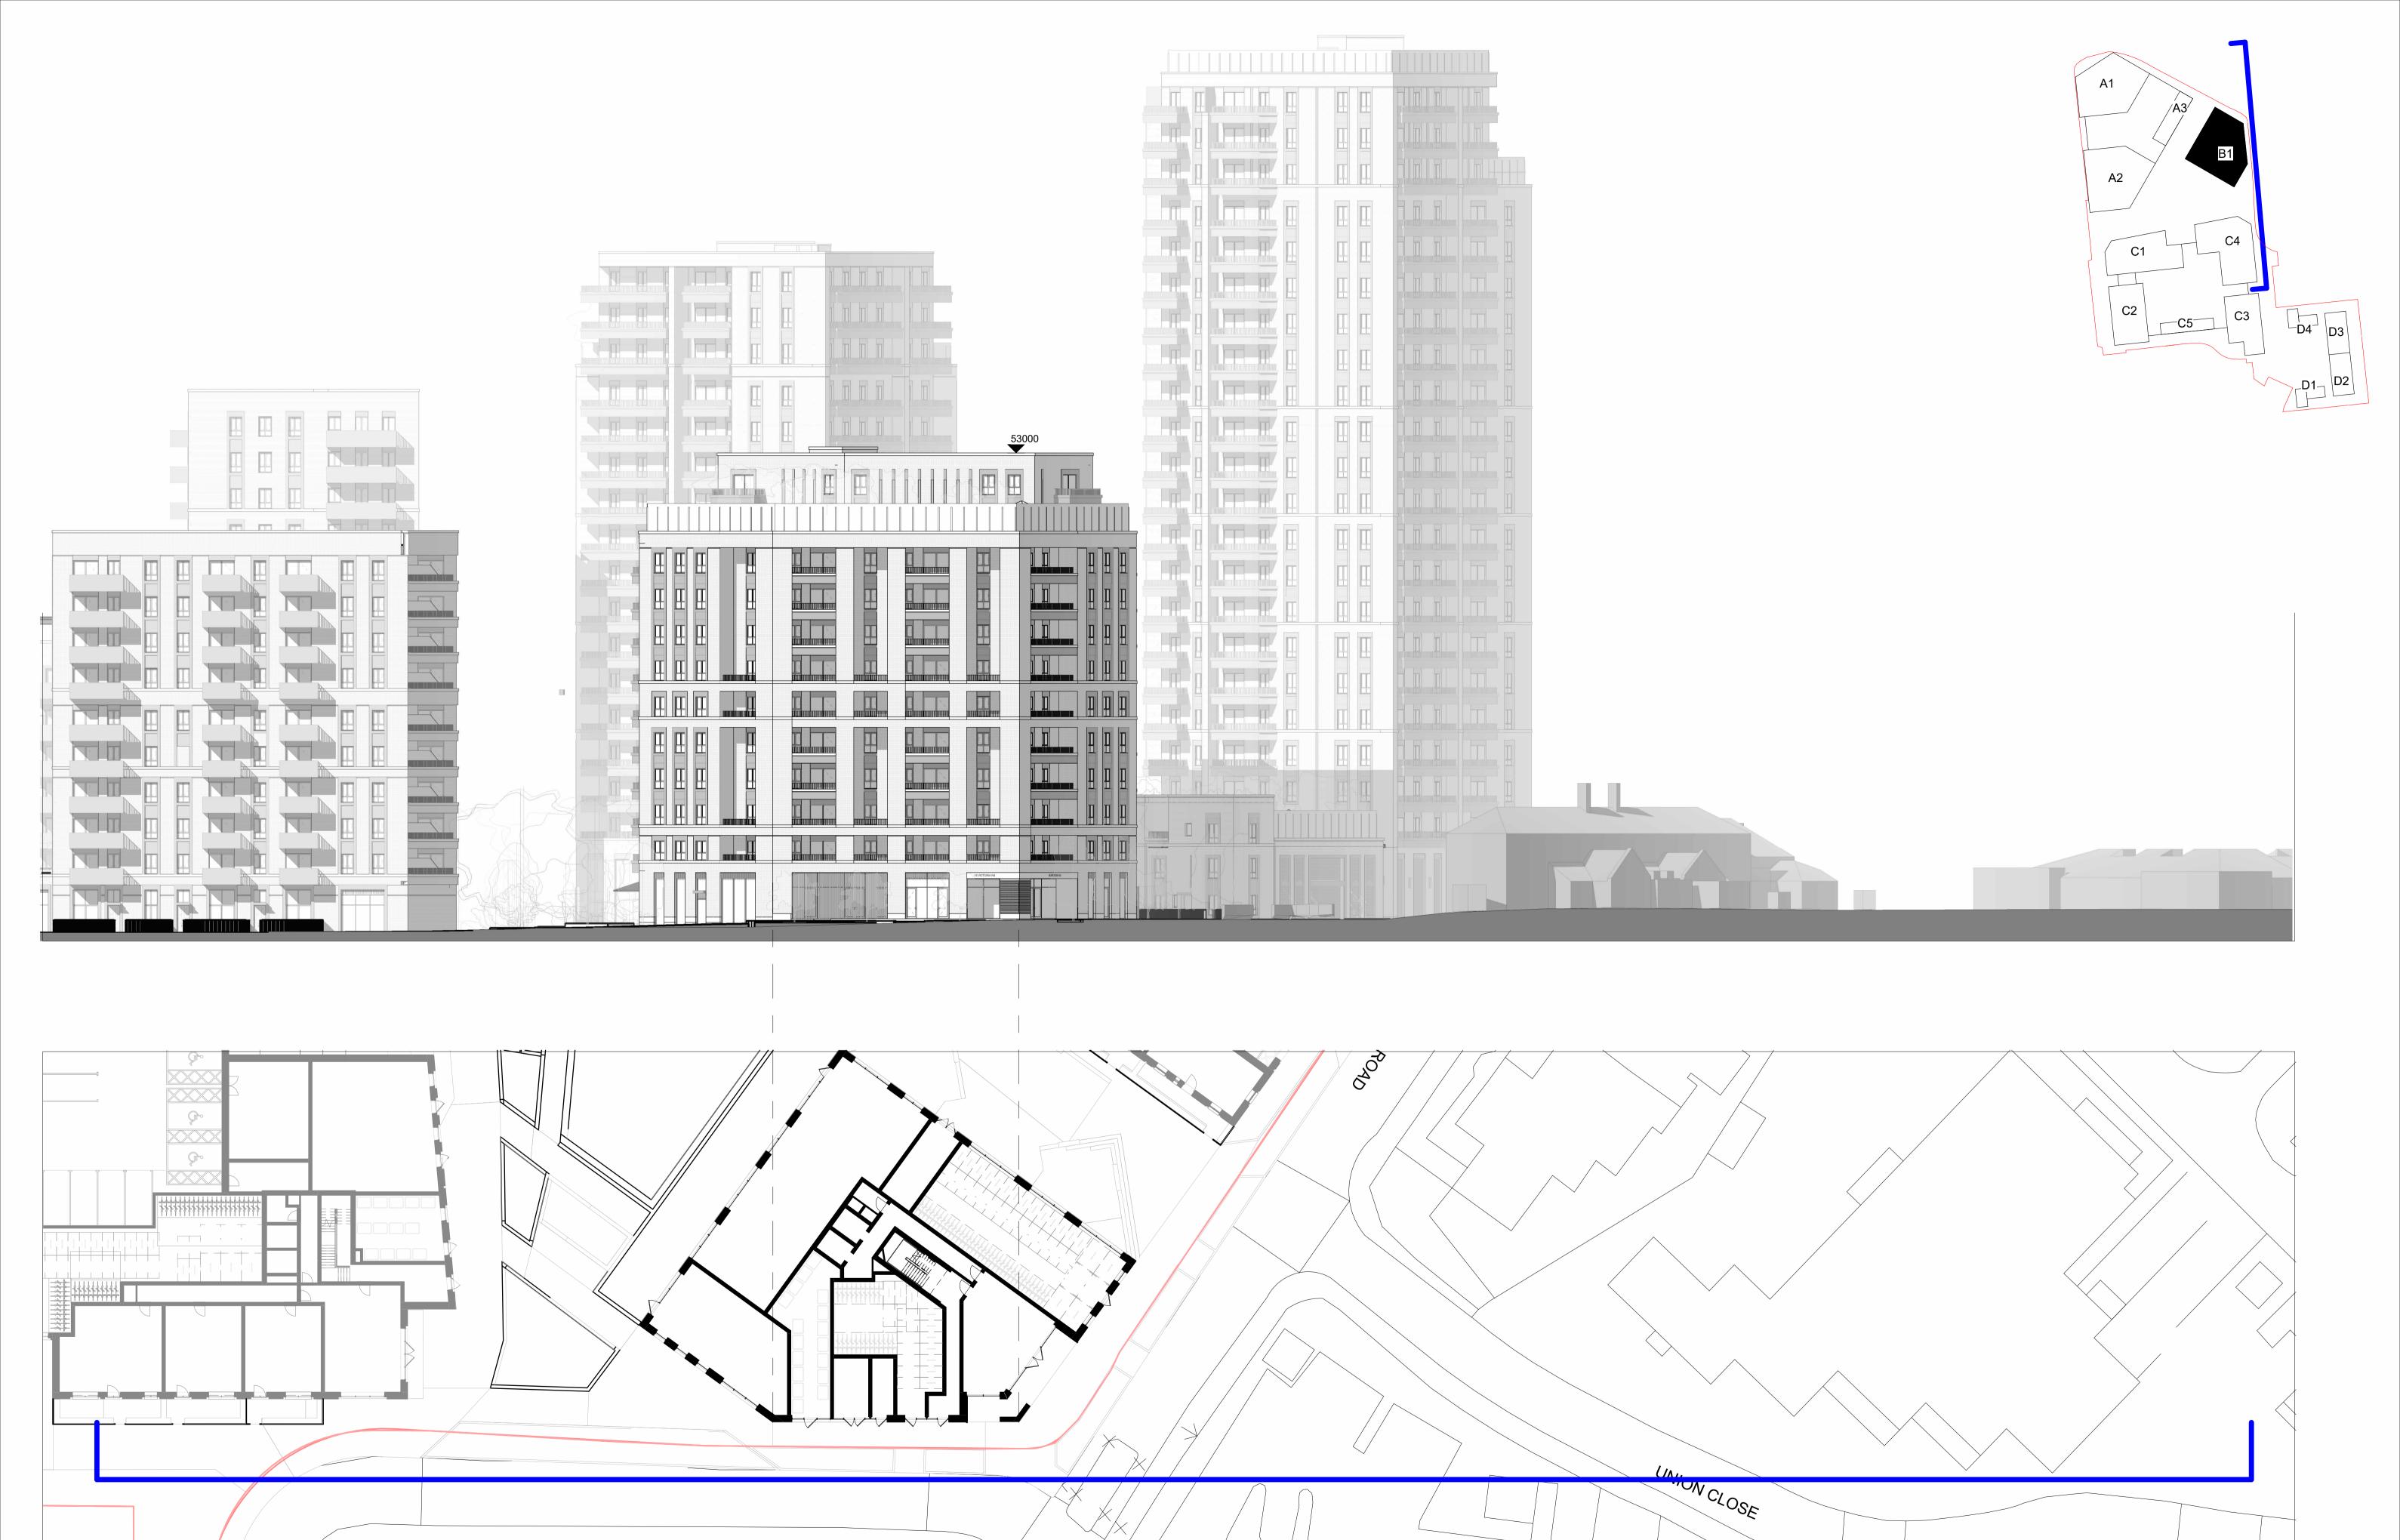

Rev Date Description P00 11/01/23 Design Update Dwn Ckd | Drawn Checked Date

SEPTEMBER 2022 Proposed Plot B West Elevation Scale @ A1 1 : 250

**Avenue Road Estate** 

ARE- PRP- BZZ- ZZ- DR- A-02103

PRP P00 - FOR PLANNING