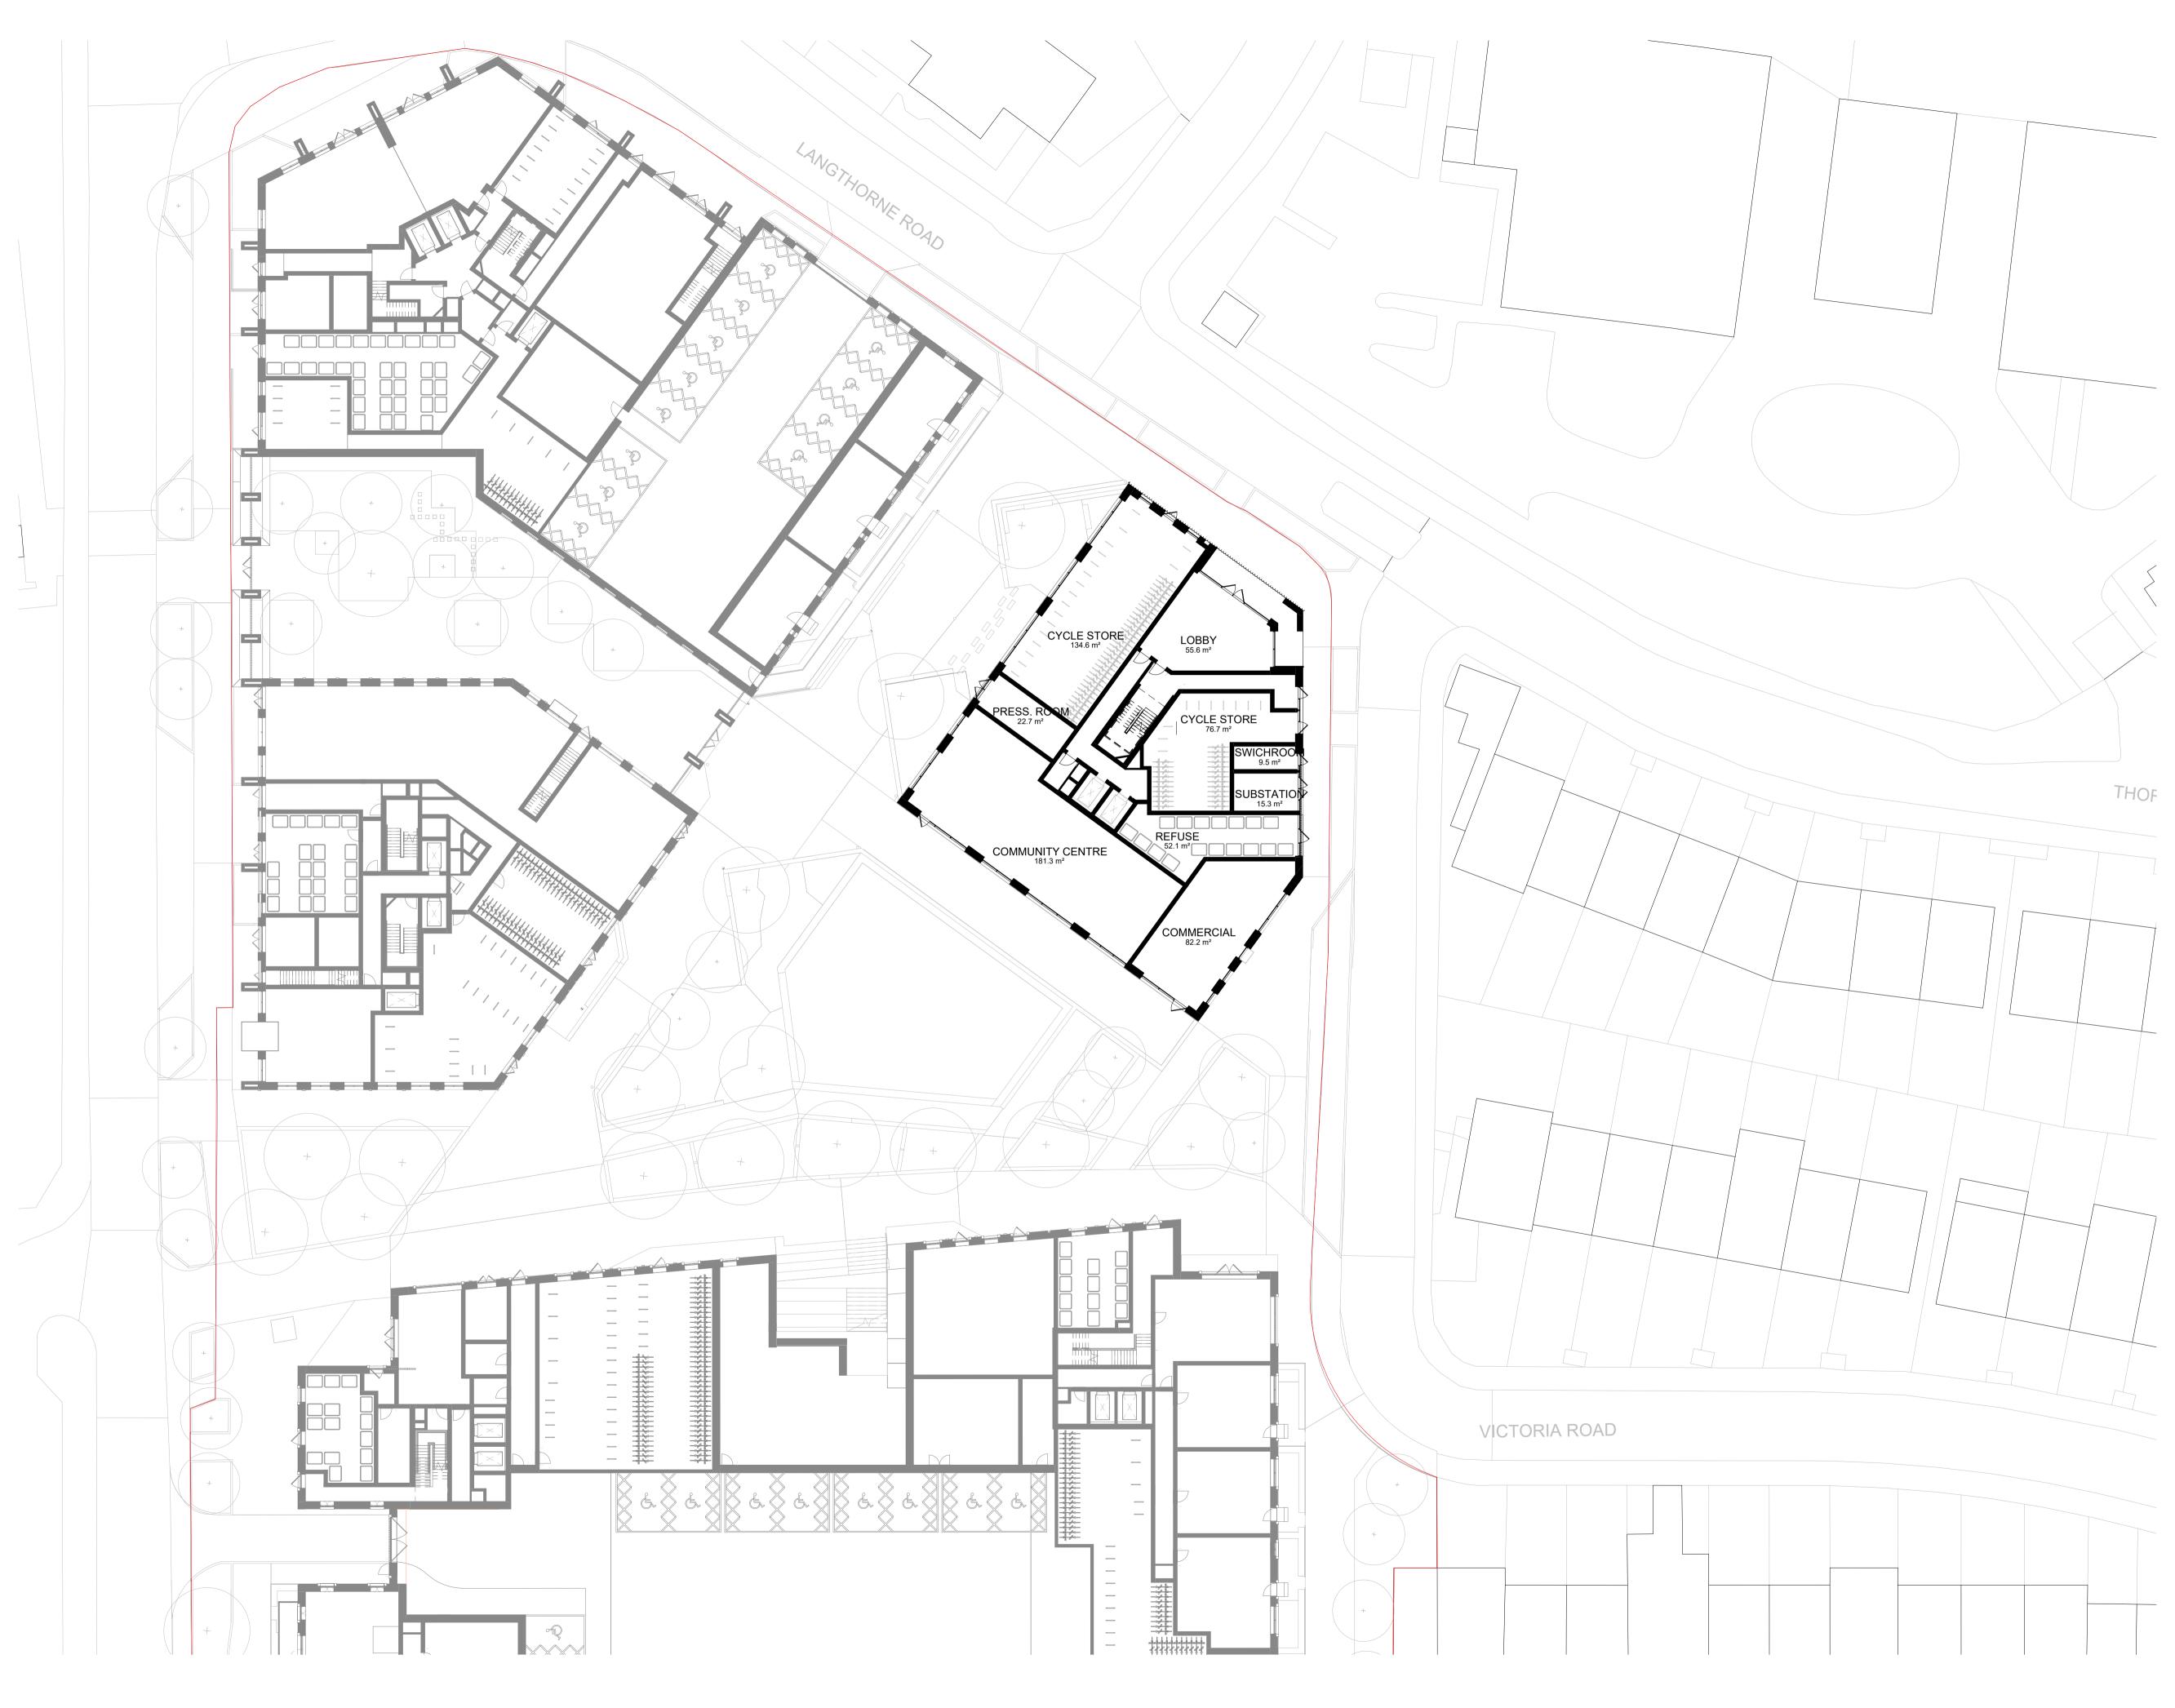

Plan

Avenue Road Estate SEPTEMBER 2022 Proposed Plot B Ground Floor ARE- PRP- BZZ- ZZ- DR- A-02000

PRP

P00 - FOR PLANNING