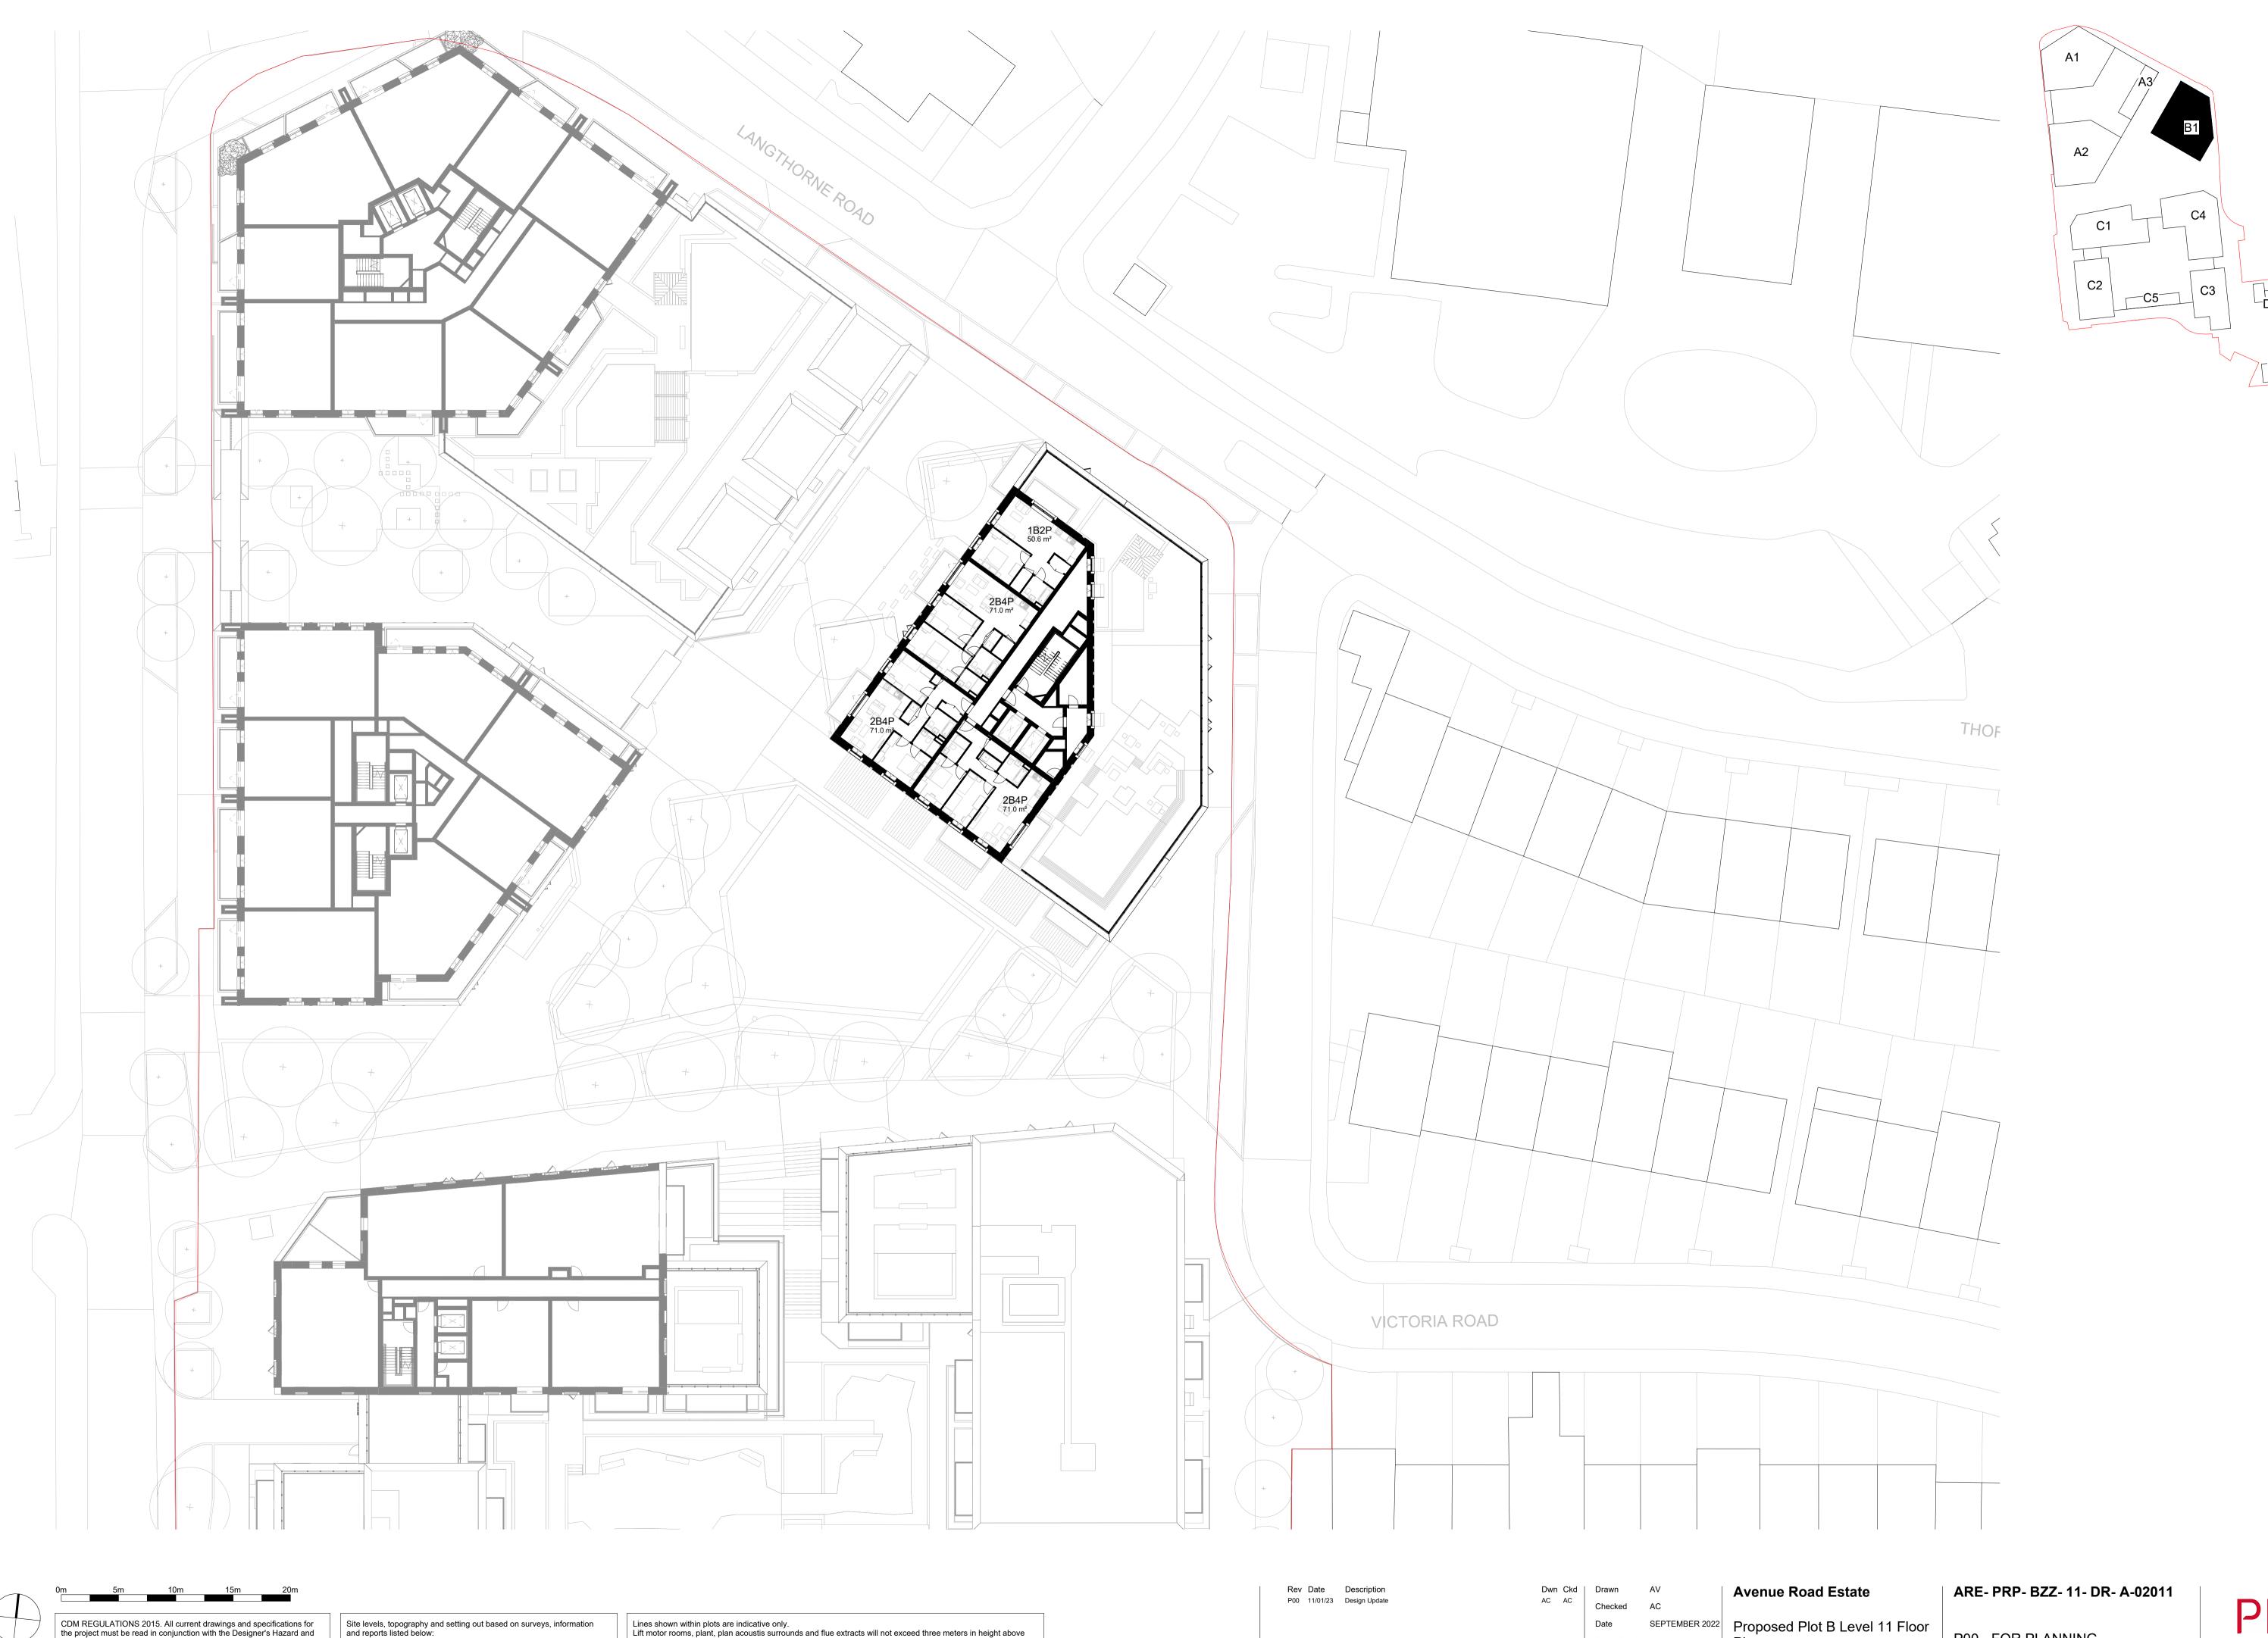

CDM REGULATIONS 2015. All current drawings and specifications for the project must be read in conjunction with the Designer's Hazard and Environment Assessment Record. All intellectual property rights reserved.

Site levels, topography and setting out based on surveys, information and reports listed below:
Laser Surveys L9870 REV n/a dated 01.09.2020
VuCity 200916 REV n/a dated 16.02.2020

Lines shown within plots are indicative only.

Lift motor rooms, plant, plan acoustis surrounds and flue extracts will not exceed three meters in height above stated AOD.

Top parapets levels will not exceed 2.5m above indicated AOD with a construction tolerance of +/- one meter.

Plan Scale @ A1 1 : 250

P00 - FOR PLANNING