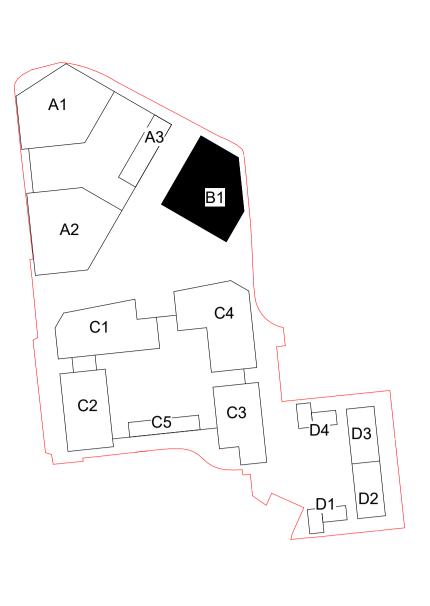

CDM REGULATIONS 2015. All current drawings and specifications for the project must be read in conjunction with the Designer's Hazard and Environment Assessment Record. All intellectual property rights reserved.

Site levels, topography and setting out based on surveys, information and reports listed below: Laser Surveys L9870 REV n/a dated 01.09.2020 VuCity 200916 REV n/a dated 16.02.2020

Lines shown within plots are indicative only. Lift motor rooms, plant, plan acoustis surrounds and flue extracts will not exceed three meters in height above stated AOD. Top parapets levels will not exceed 2.5m above indicated AOD with a construction tolerance of +/- one meter.

Plan



ARE- PRP- BZZ- 08- DR- A-02008

PRP

P00 - FOR PLANNING