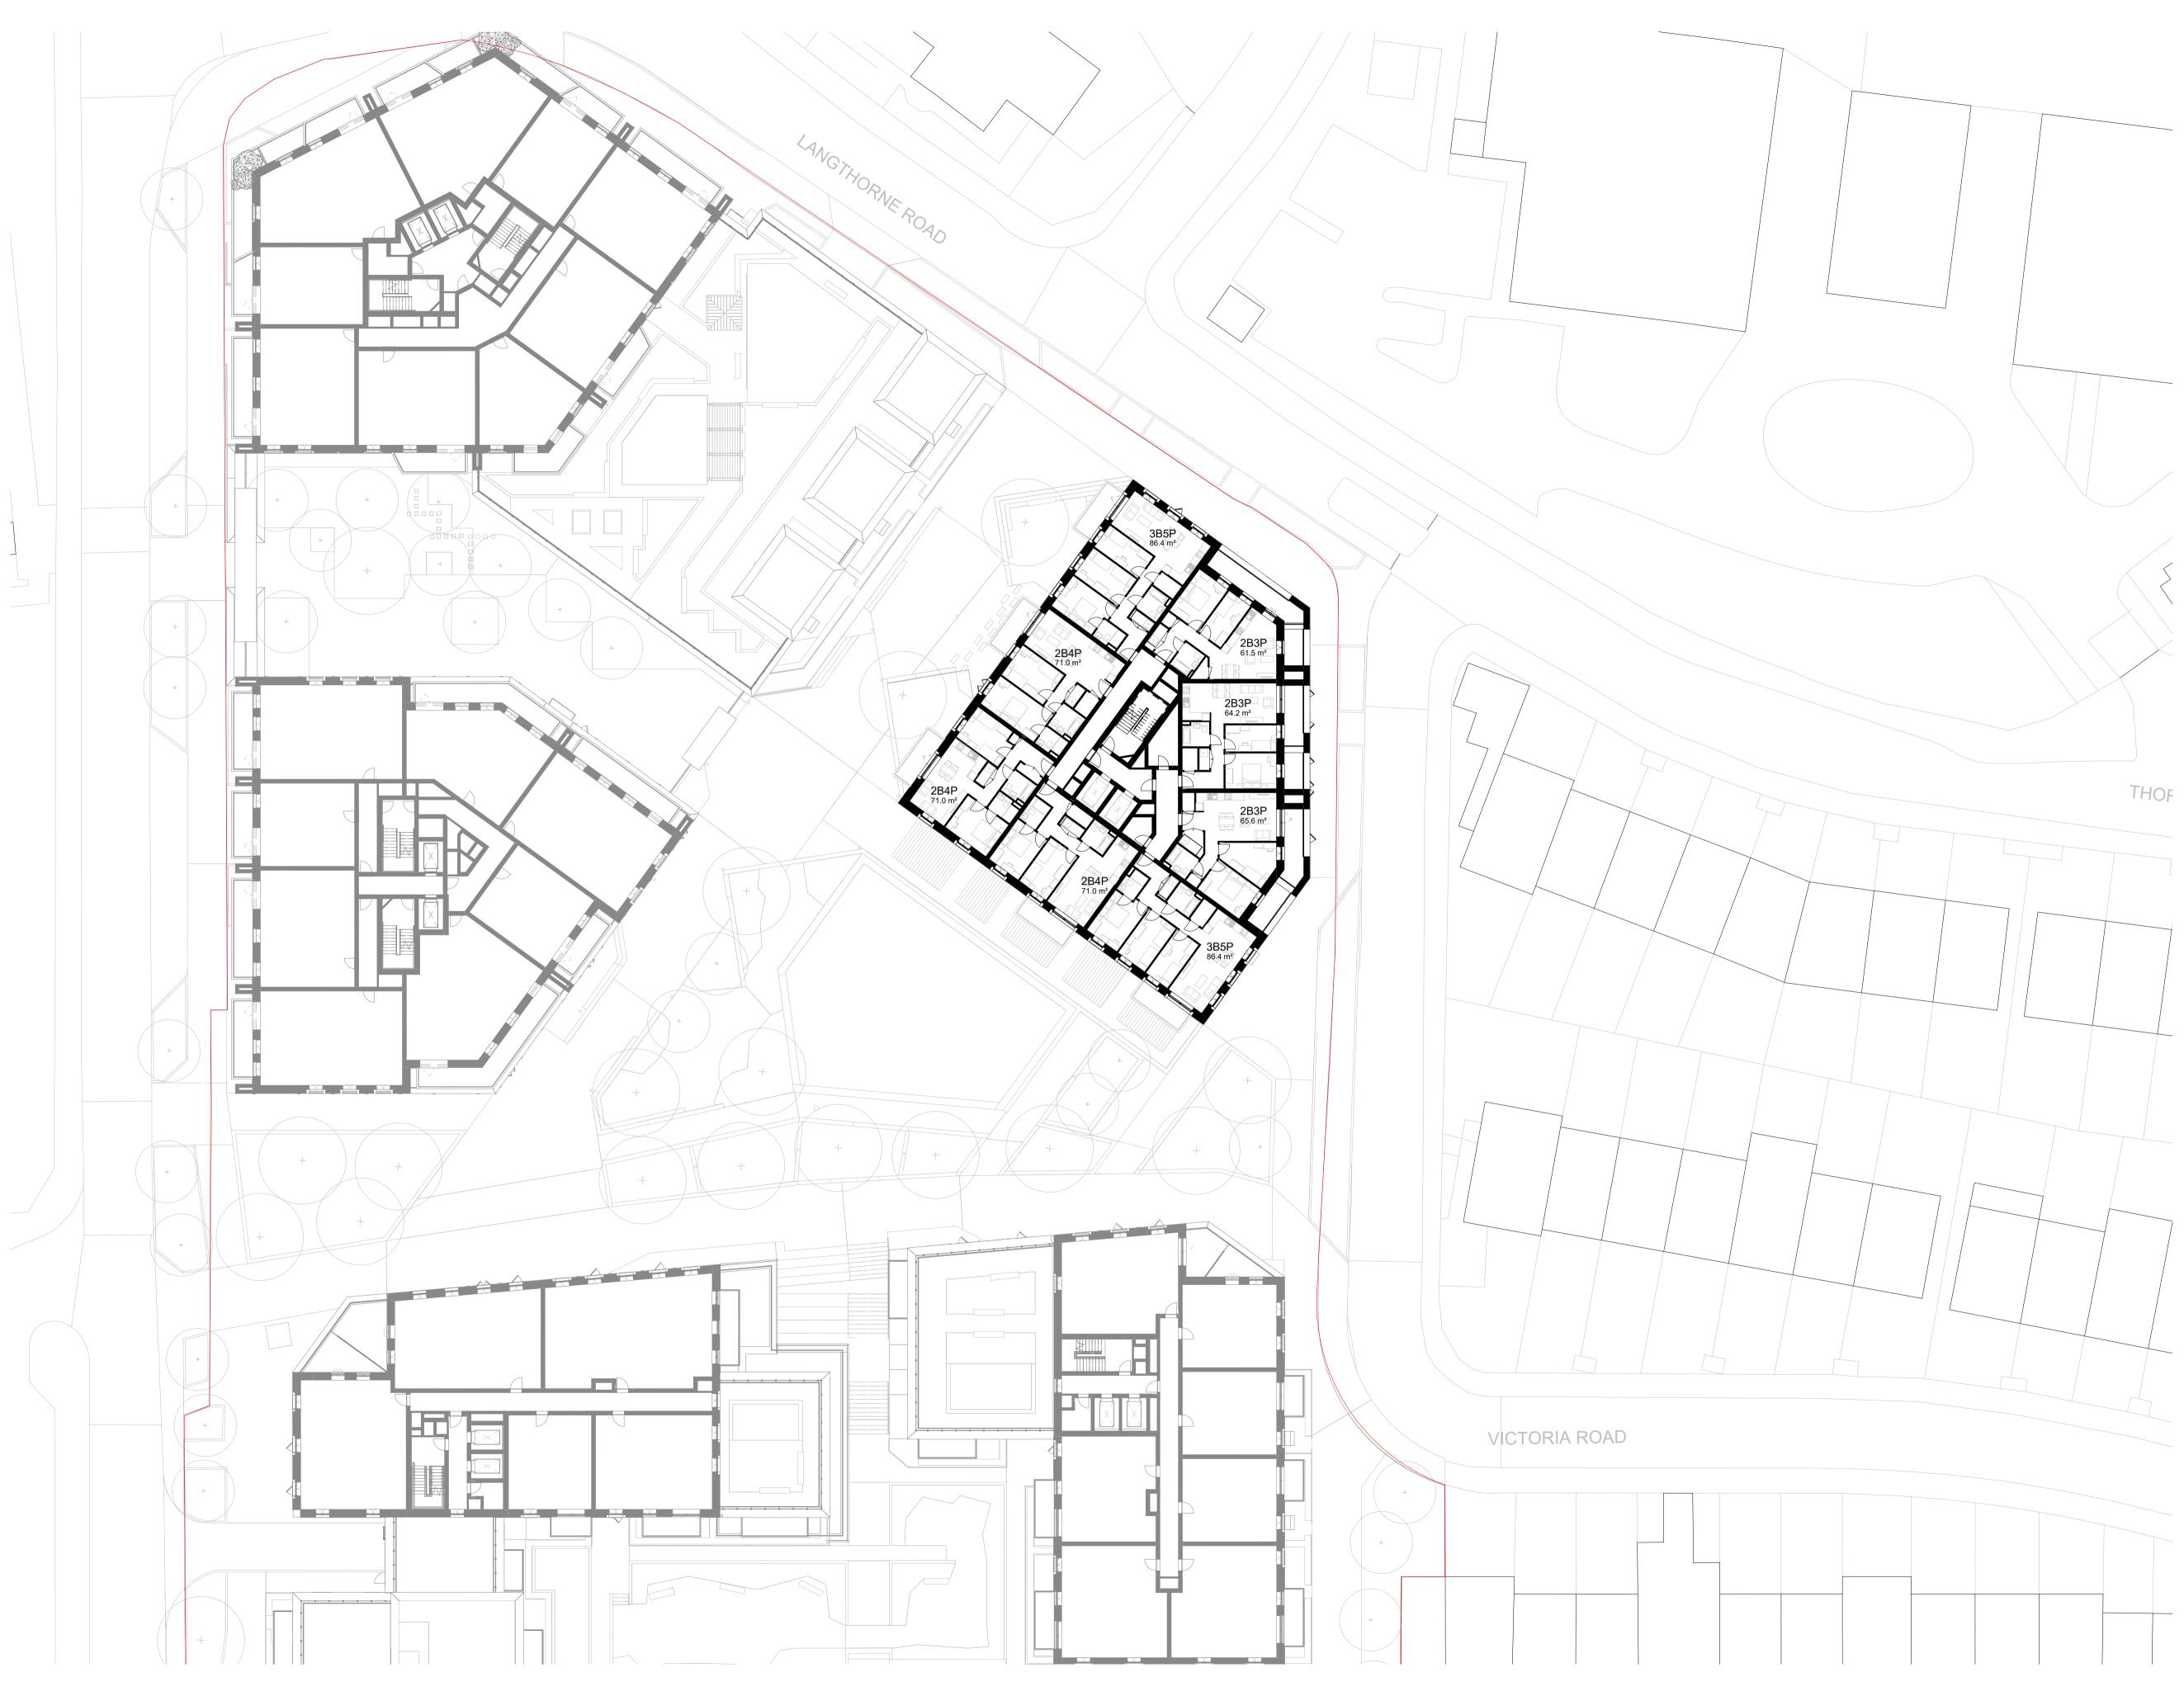

CDM REGULATIONS 2015. All current drawings and specifications for the project must be read in conjunction with the Designer's Hazard and Environment Assessment Record. All intellectual property rights reserved.

Site levels, topography and setting out based on surveys, information and reports listed below: Laser Surveys L9870 REV n/a dated 01.09.2020 VuCity 200916 REV n/a dated 16.02.2020

Lines shown within plots are indicative only. Lift motor rooms, plant, plan acoustis surrounds and flue extracts will not exceed three meters in height above stated AOD. Top parapets levels will not exceed 2.5m above indicated AOD with a construction tolerance of +/- one meter.

Plan



ARE- PRP- BZZ- 08- DR- A-02008

PRP

P00 - FOR PLANNING