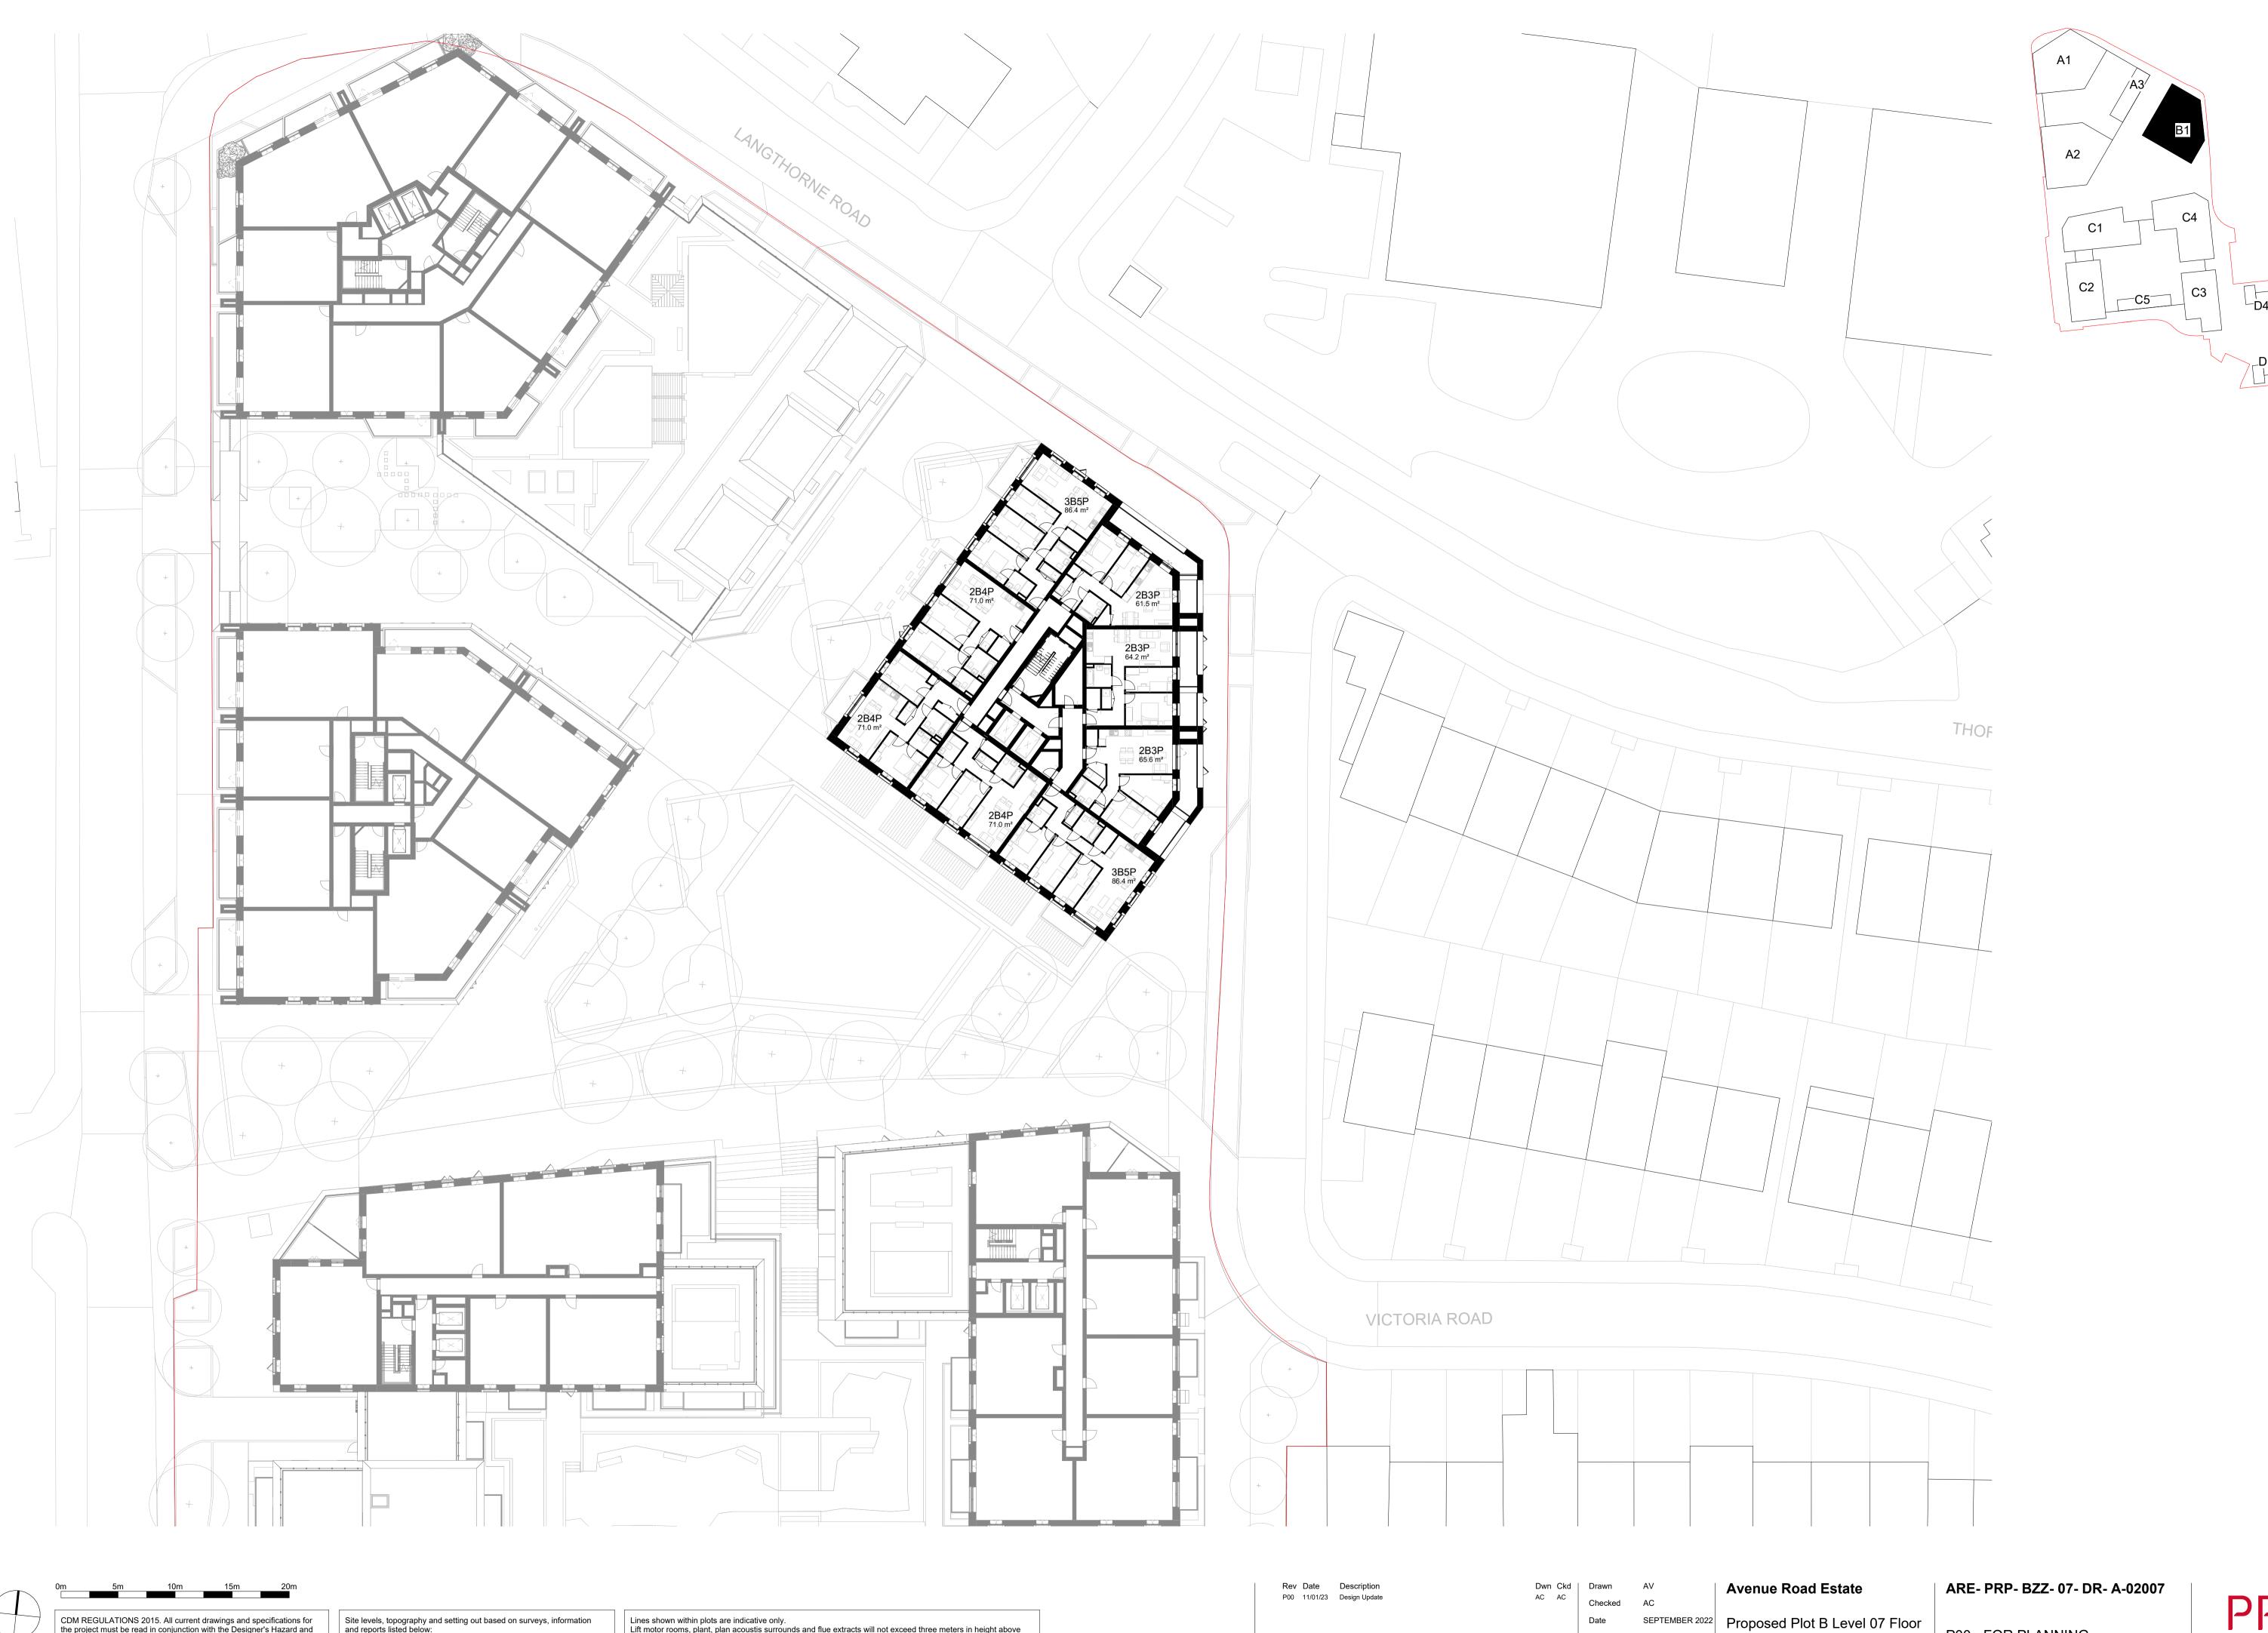

CDM REGULATIONS 2015. All current drawings and specifications for the project must be read in conjunction with the Designer's Hazard and Environment Assessment Record. All intellectual property rights reserved.

Site levels, topography and setting out based on surveys, information and reports listed below:
Laser Surveys L9870 REV n/a dated 01.09.2020
VuCity 200916 REV n/a dated 16.02.2020

Lines shown within plots are indicative only.

Lift motor rooms, plant, plan acoustis surrounds and flue extracts will not exceed three meters in height above stated AOD.

Top parapets levels will not exceed 2.5m above indicated AOD with a construction tolerance of +/- one meter.

Scale @ A1 1 : 250

P00 - FOR PLANNING