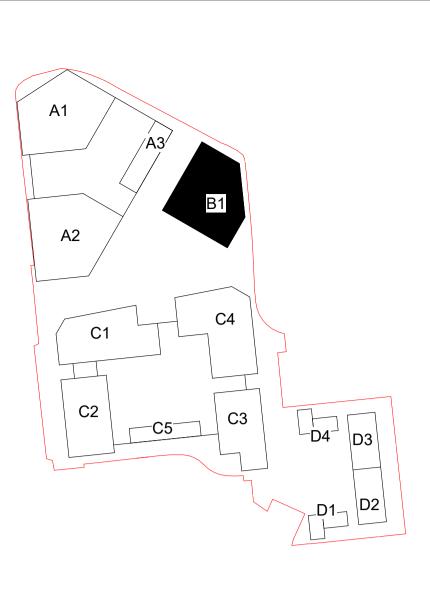

CDM REGULATIONS 2015. All current drawings and specifications for the project must be read in conjunction with the Designer's Hazard and Environment Assessment Record. All intellectual property rights reserved.

Site levels, topography and setting out based on surveys, information and reports listed below: Laser Surveys L9870 REV n/a dated 01.09.2020 VuCity 200916 REV n/a dated 16.02.2020

Lines shown within plots are indicative only. Lift motor rooms, plant, plan acoustis surrounds and flue extracts will not exceed three meters in height above stated AOD. Top parapets levels will not exceed 2.5m above indicated AOD with a construction tolerance of +/- one meter.

Plan



Avenue Road Estate