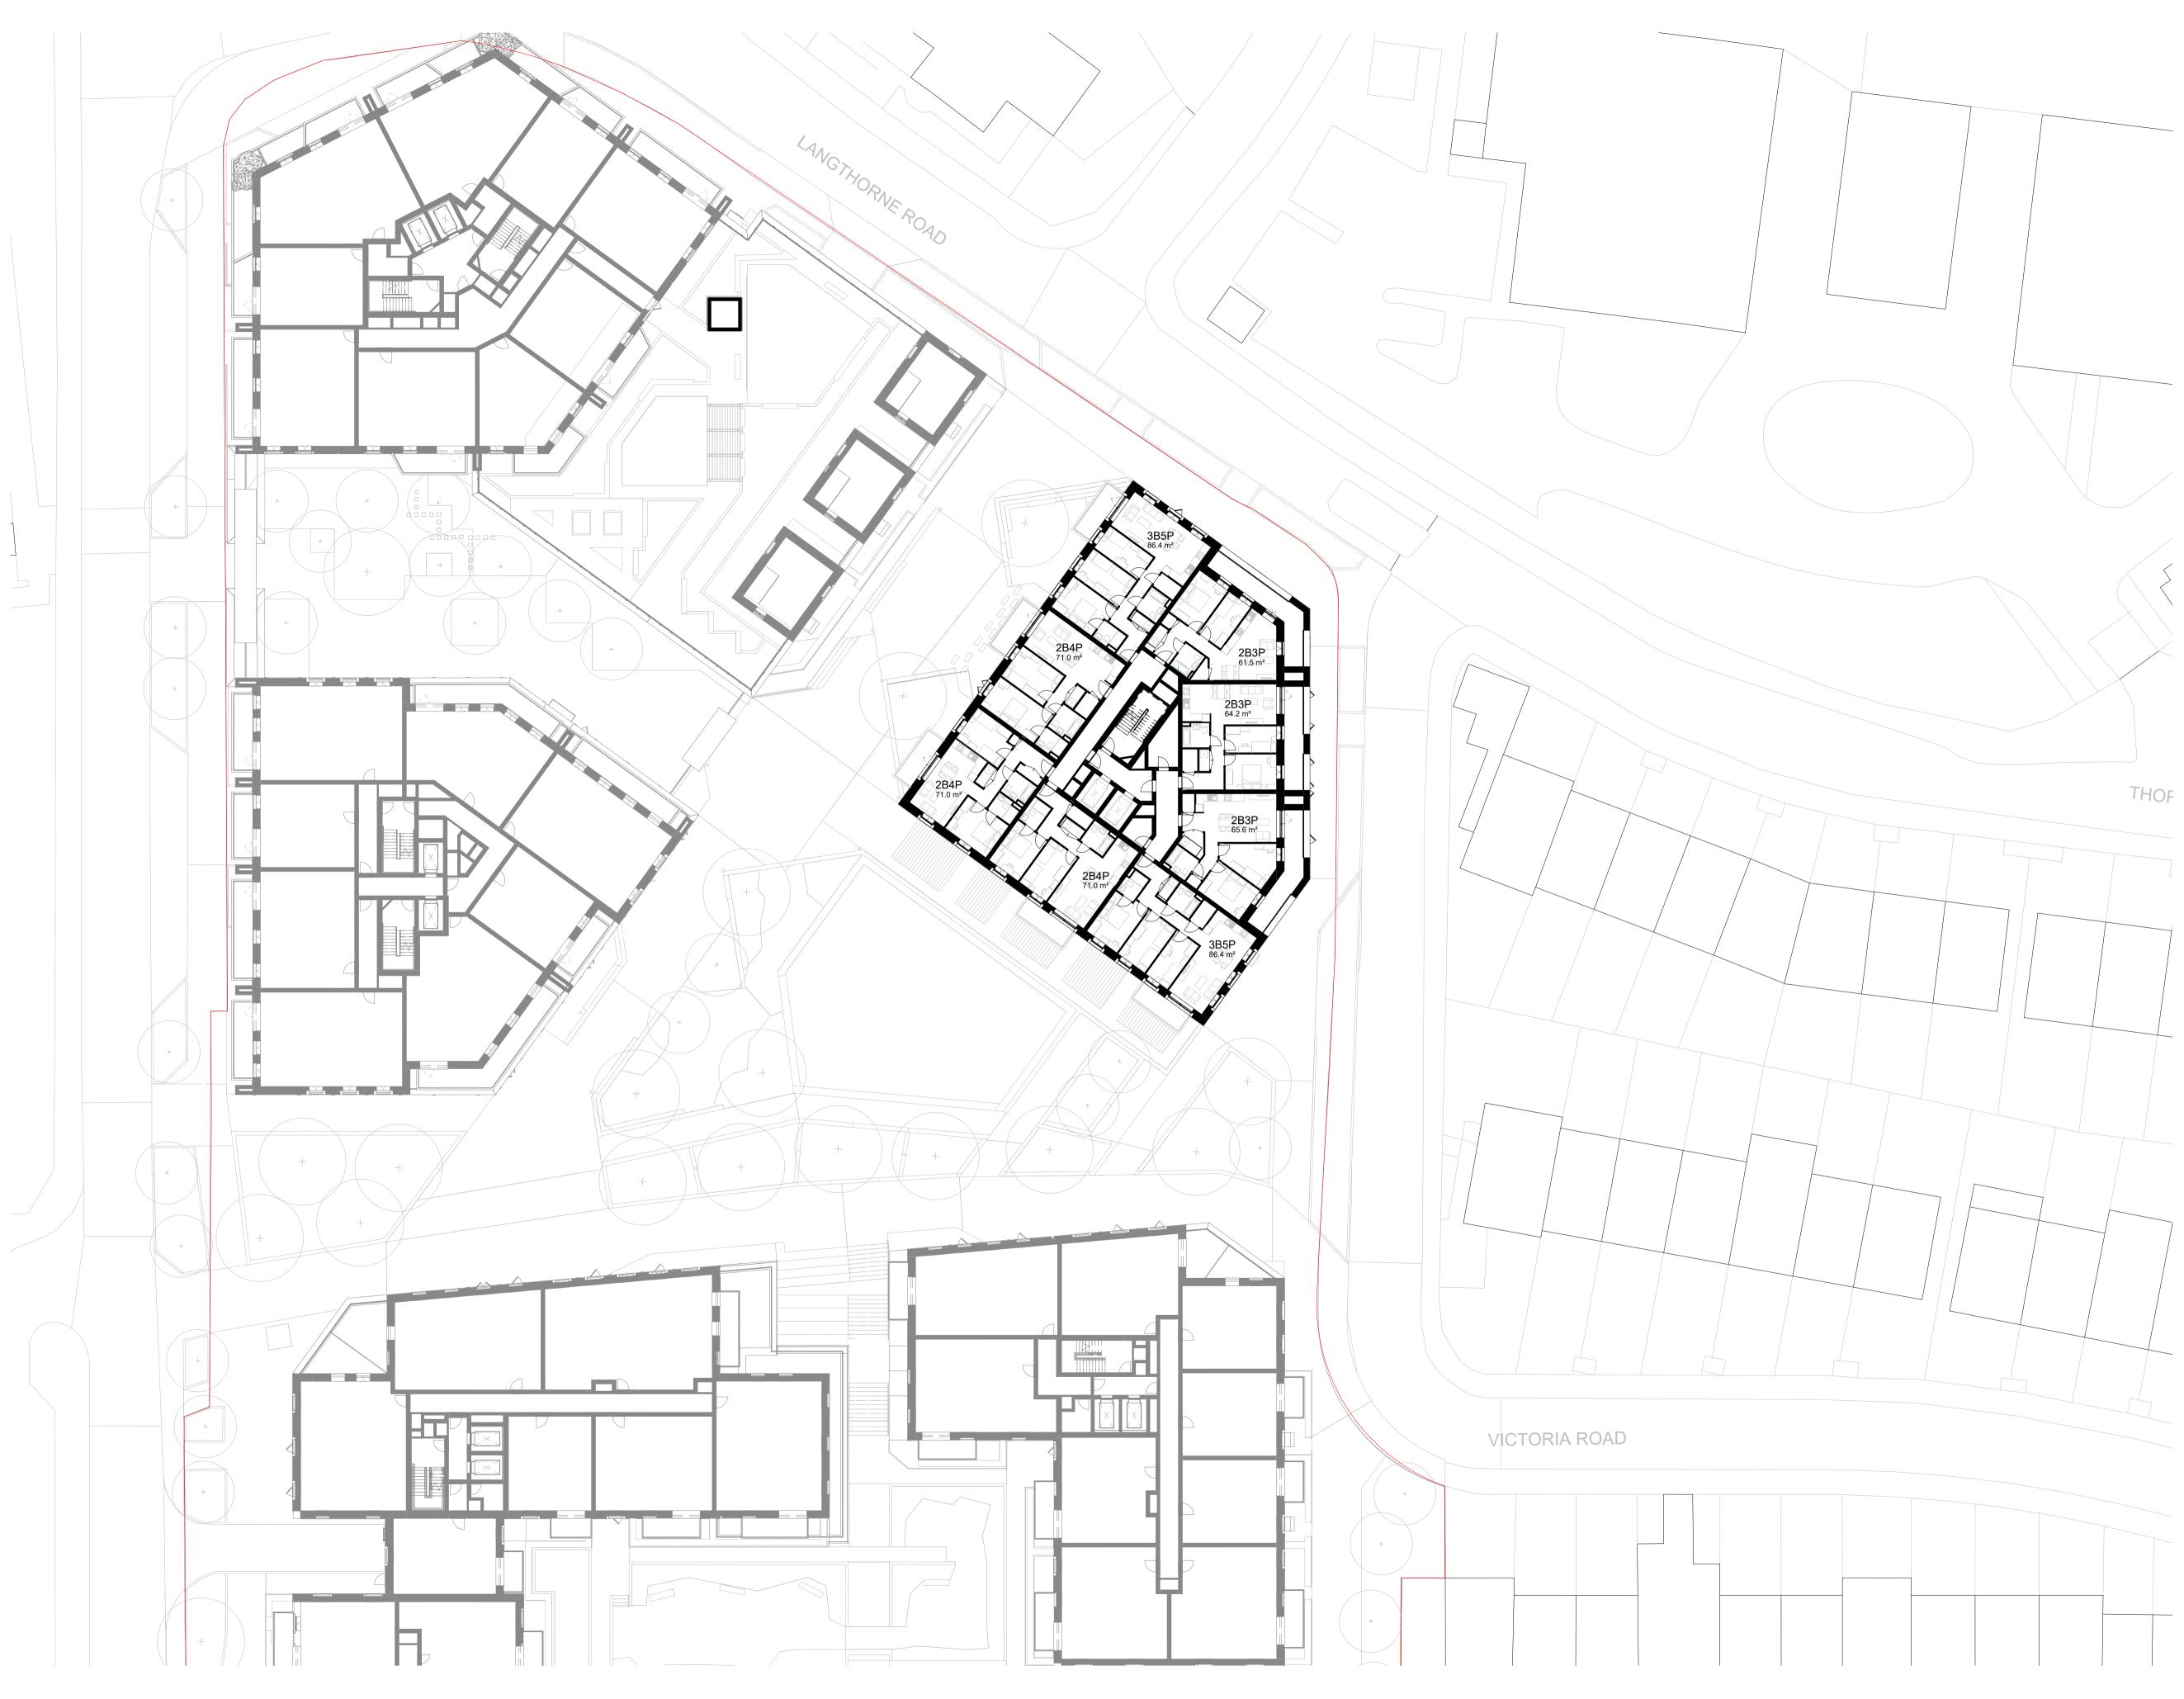

Site levels, topography and setting out based on surveys, information and reports listed below: Laser Surveys L9870 REV n/a dated 01.09.2020 VuCity 200916 REV n/a dated 16.02.2020

Lines shown within plots are indicative only. Lift motor rooms, plant, plan acoustis surrounds and flue extracts will not exceed three meters in height above stated AOD. Top parapets levels will not exceed 2.5m above indicated AOD with a construction tolerance of +/- one meter.

Plan

Avenue Road Estate