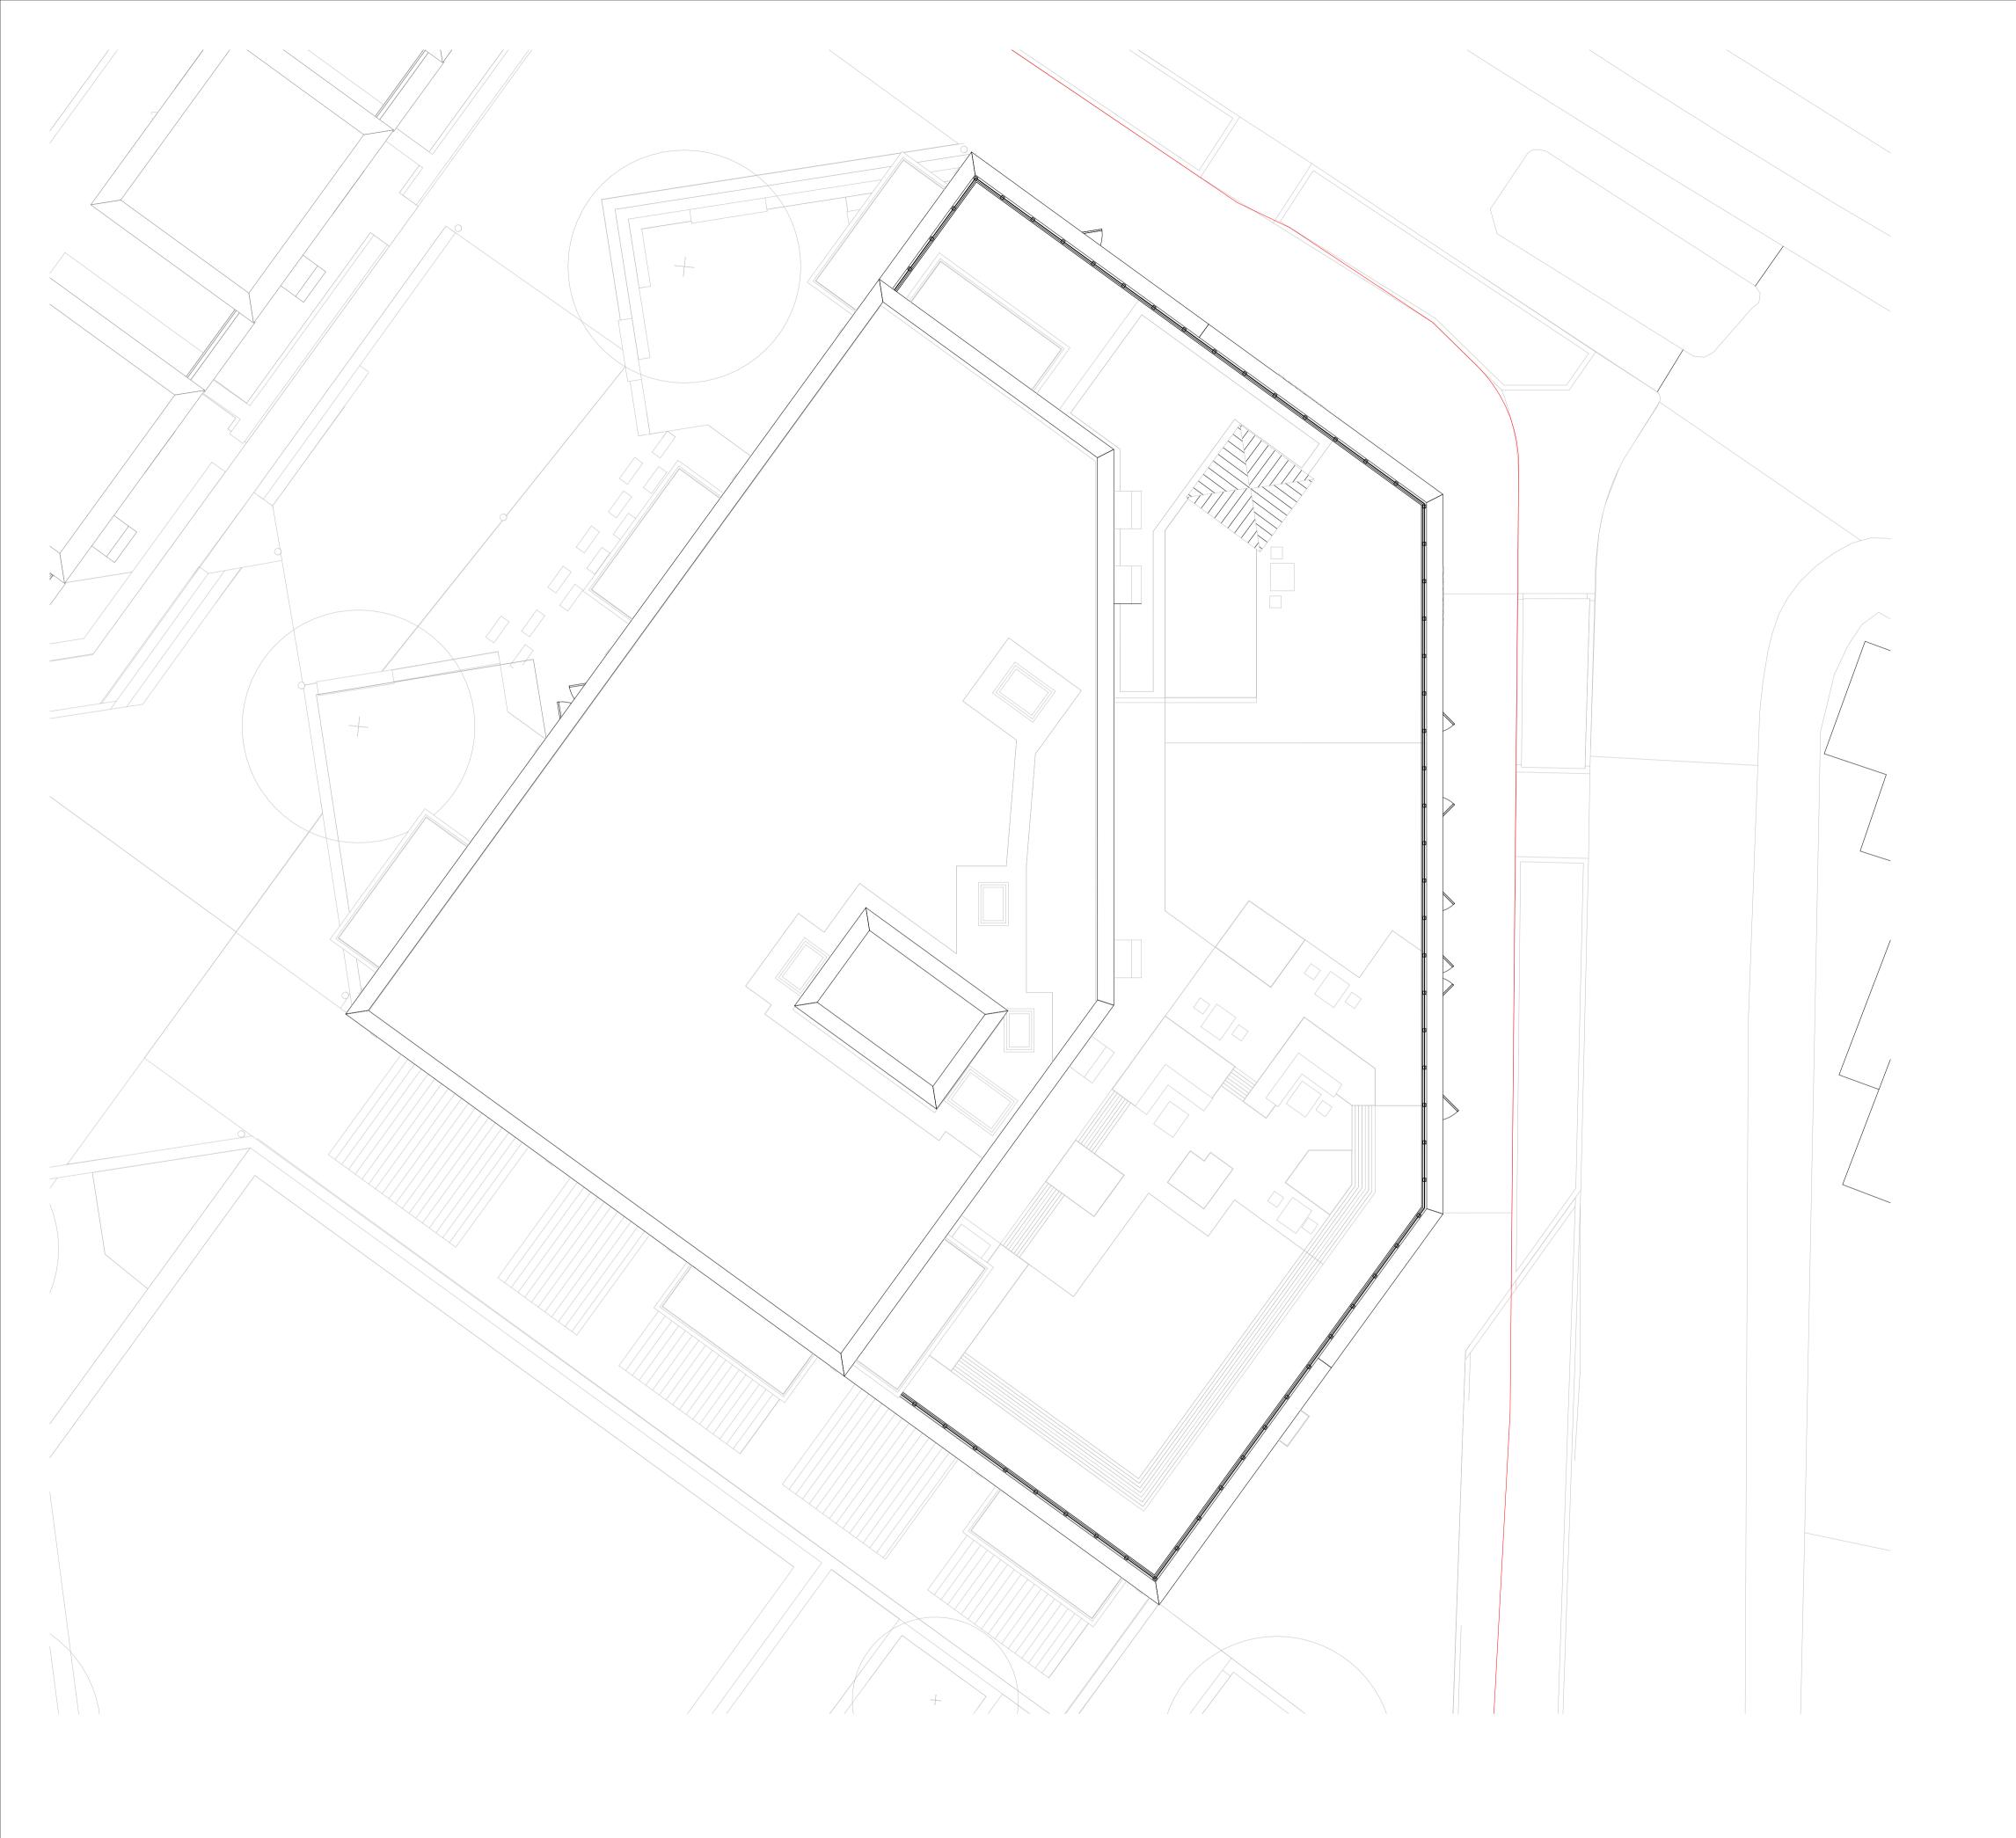

Site levels, topography and setting out based on surveys, information and reports listed below:
Laser Surveys L9870 REV n/a dated 01.09.2020
VuCity 200916 REV n/a dated 16.02.2020

Lines shown within plots are indicative only.

Lift motor rooms, plant, plan acoustis surrounds and flue extracts will not exceed three meters in height above stated AOD.

Top parapets levels will not exceed 2.5m above indicated AOD with a construction tolerance of +/- one meter.

Rev Date Description
P00 11/01/23 Design Update

Date

Proposed Plot B Block 1 Roof

a A1 1:100

Proposed Plot B Block 1 Roof
Level Plan

**Avenue Road Estate** 

ARE- PRP- B1Z- ZZ- DR- A-02212

P00 - FOR PLANNING