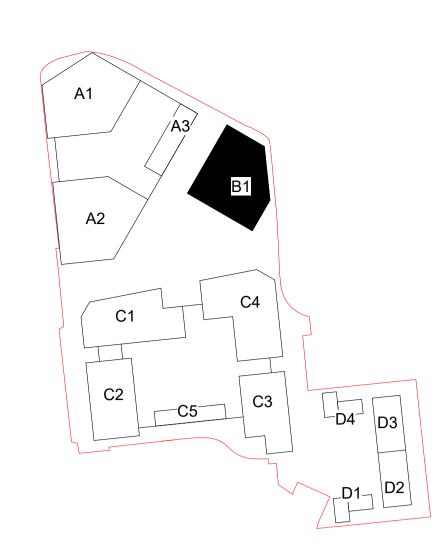

Rev Date Description
P00 11/01/23 Design Update

Date

Proposed Plot B Block 1 Roof

a A1 1:100

Proposed Plot B Block 1 Roof
Level Plan

**Avenue Road Estate** 

ARE- PRP- B1Z- ZZ- DR- A-02212

P00 - FOR PLANNING