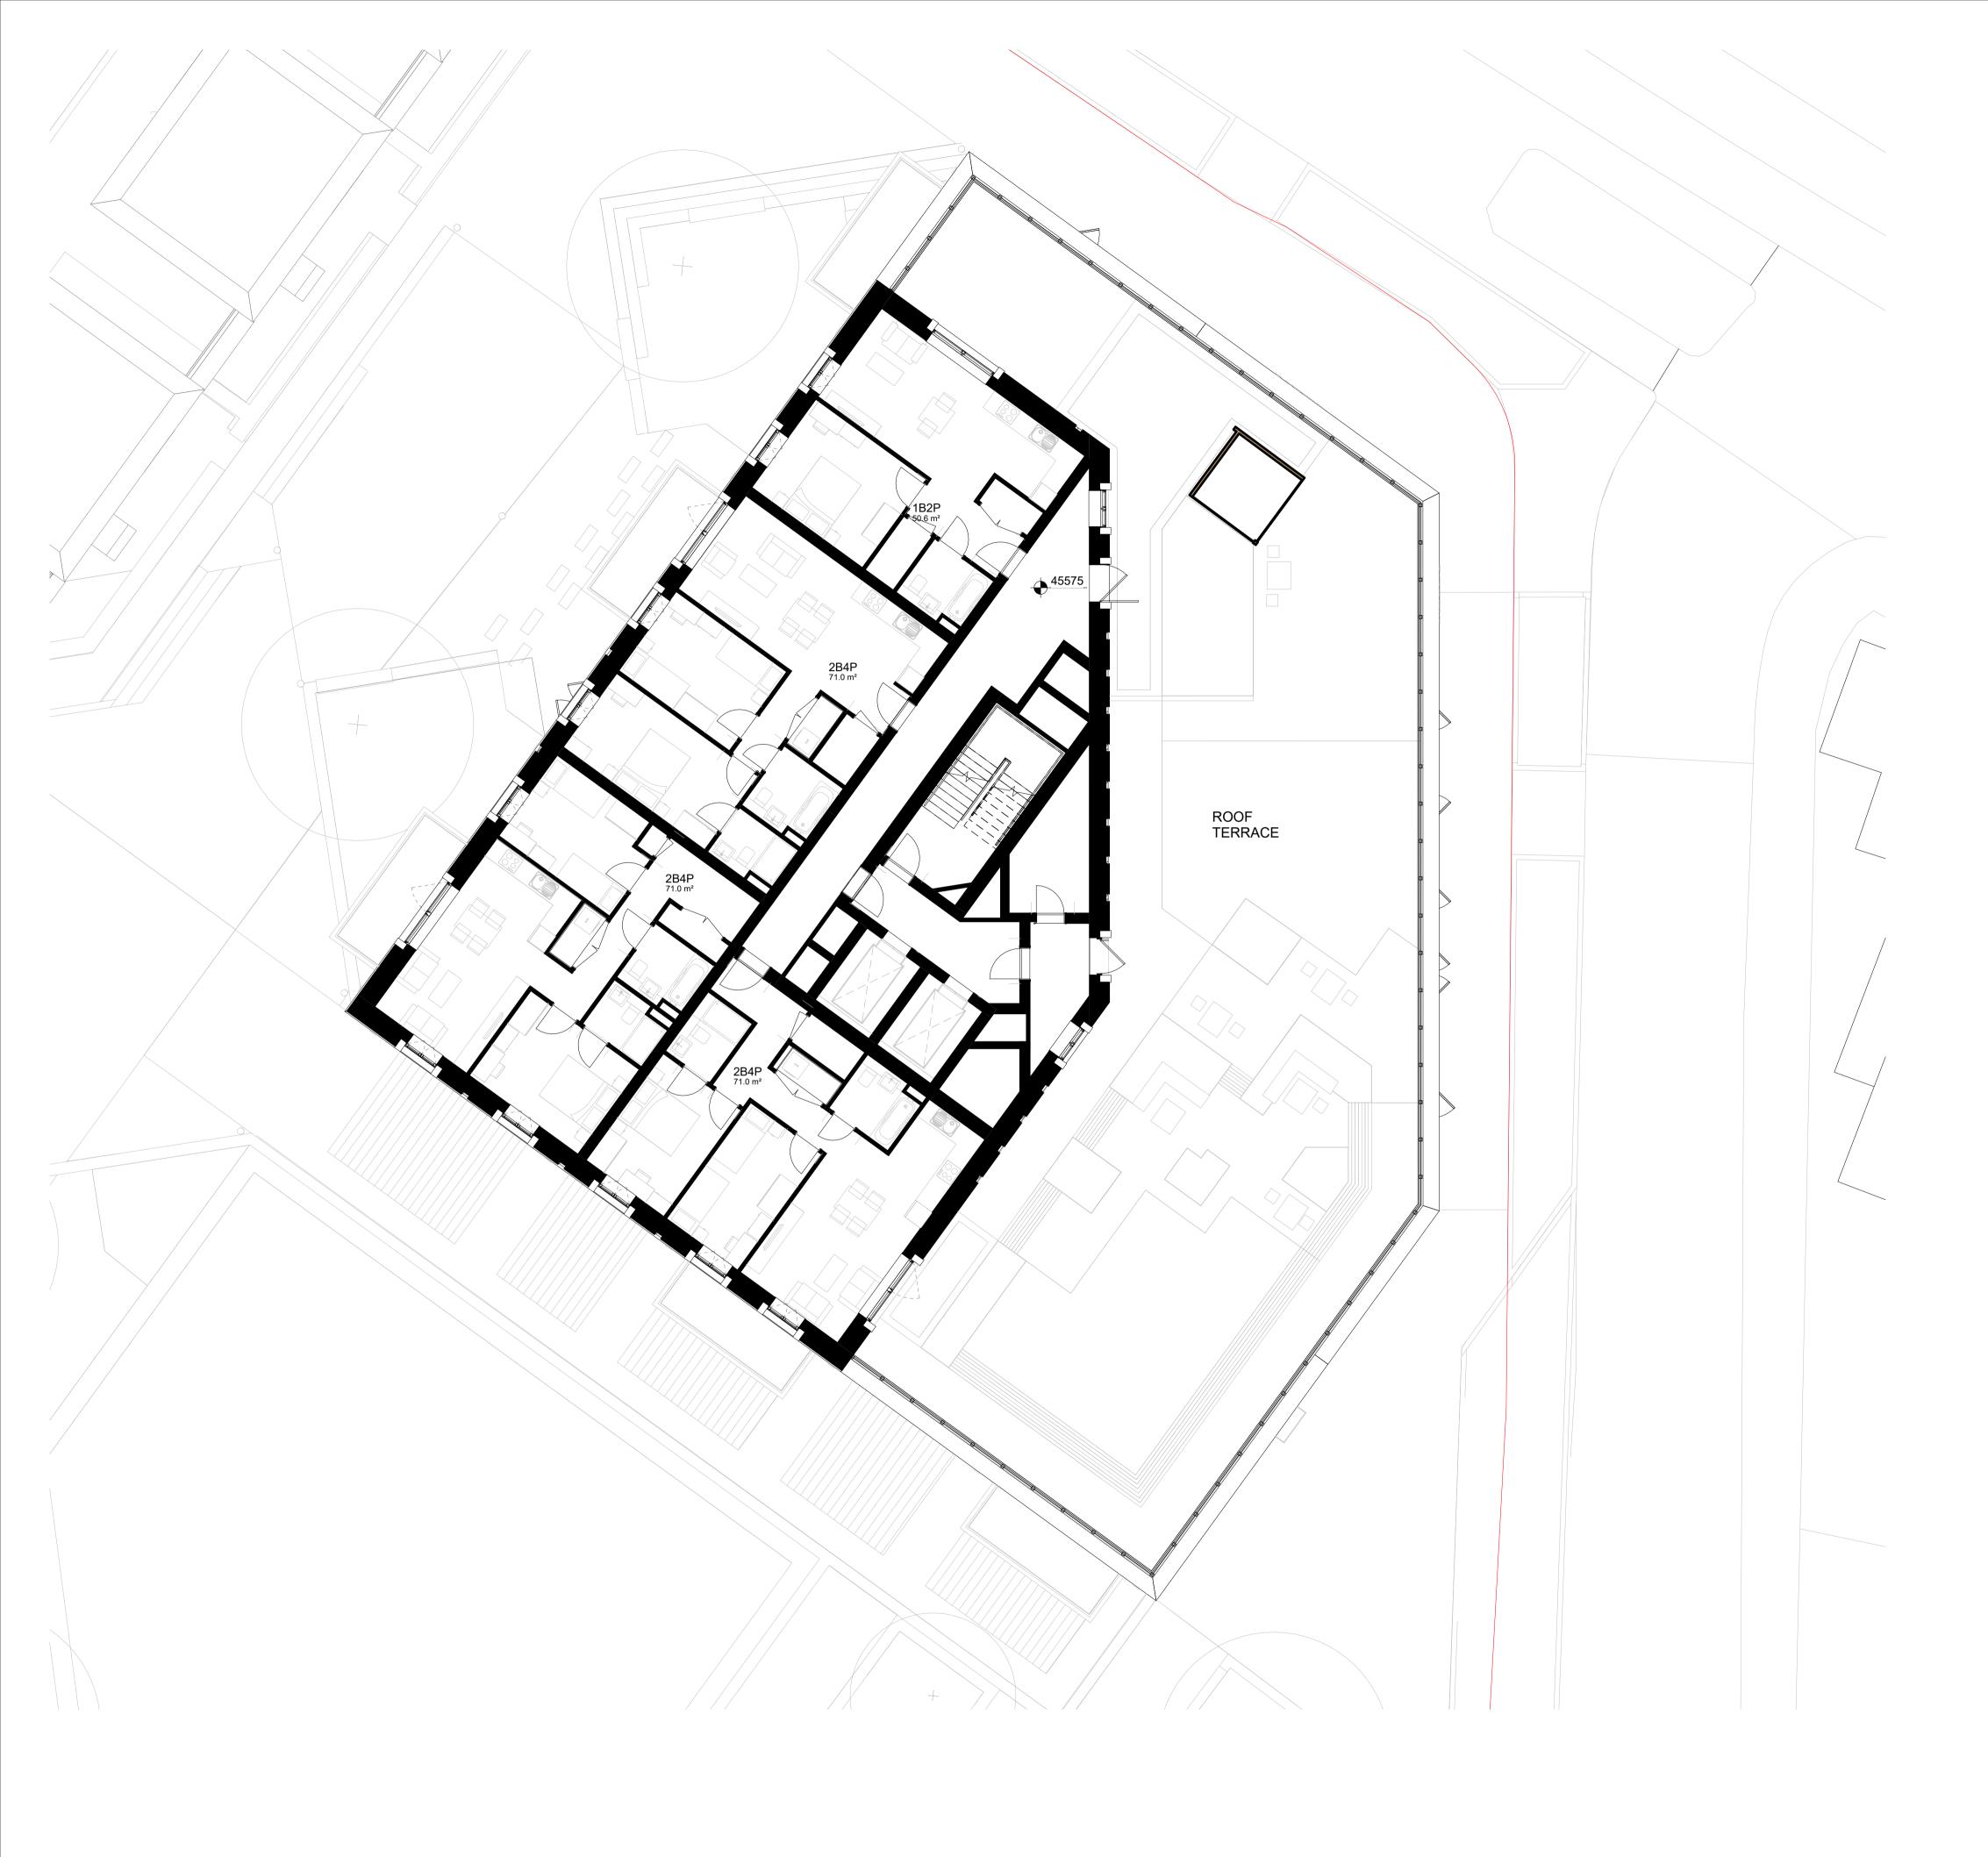

V

Site levels, topography and setting out based on surveys, information and reports listed below: Laser Surveys L9870 REV n/a dated 01.09.2020 VuCity 200916 REV n/a dated 16.02.2020

Lines shown within plots are indicative only. Lift motor rooms, plant, plan acoustis surrounds and flue extracts will not exceed three meters in height above stated AOD. Top parapets levels will not exceed 2.5m above indicated AOD with a construction tolerance of +/- one meter.

Avenue Road Estate

SEPTEMBER 2022Proposed Plot B Block 1 Level@ A11 : 10010 Floor Plan

ARE- PRP- B1Z- ZZ- DR- A-02210

PRP

P00 - FOR PLANNING