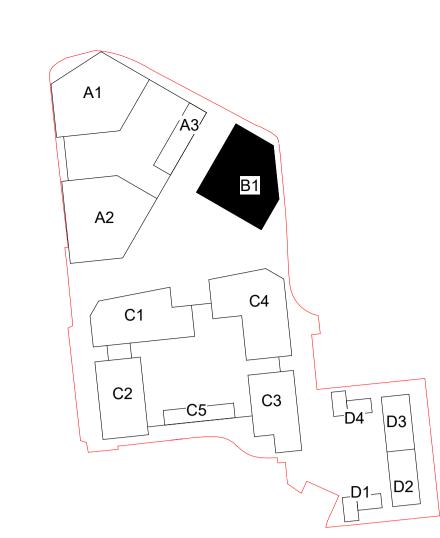

Rev Date Description
P00 11/01/23 Design Update

Date

Scale @ A1 1 : 100

**Avenue Road Estate** Proposed Plot B Block 1 Level

O4 Floor Plan

ARE- PRP- B1Z- ZZ- DR- A-02204

P00 - FOR PLANNING