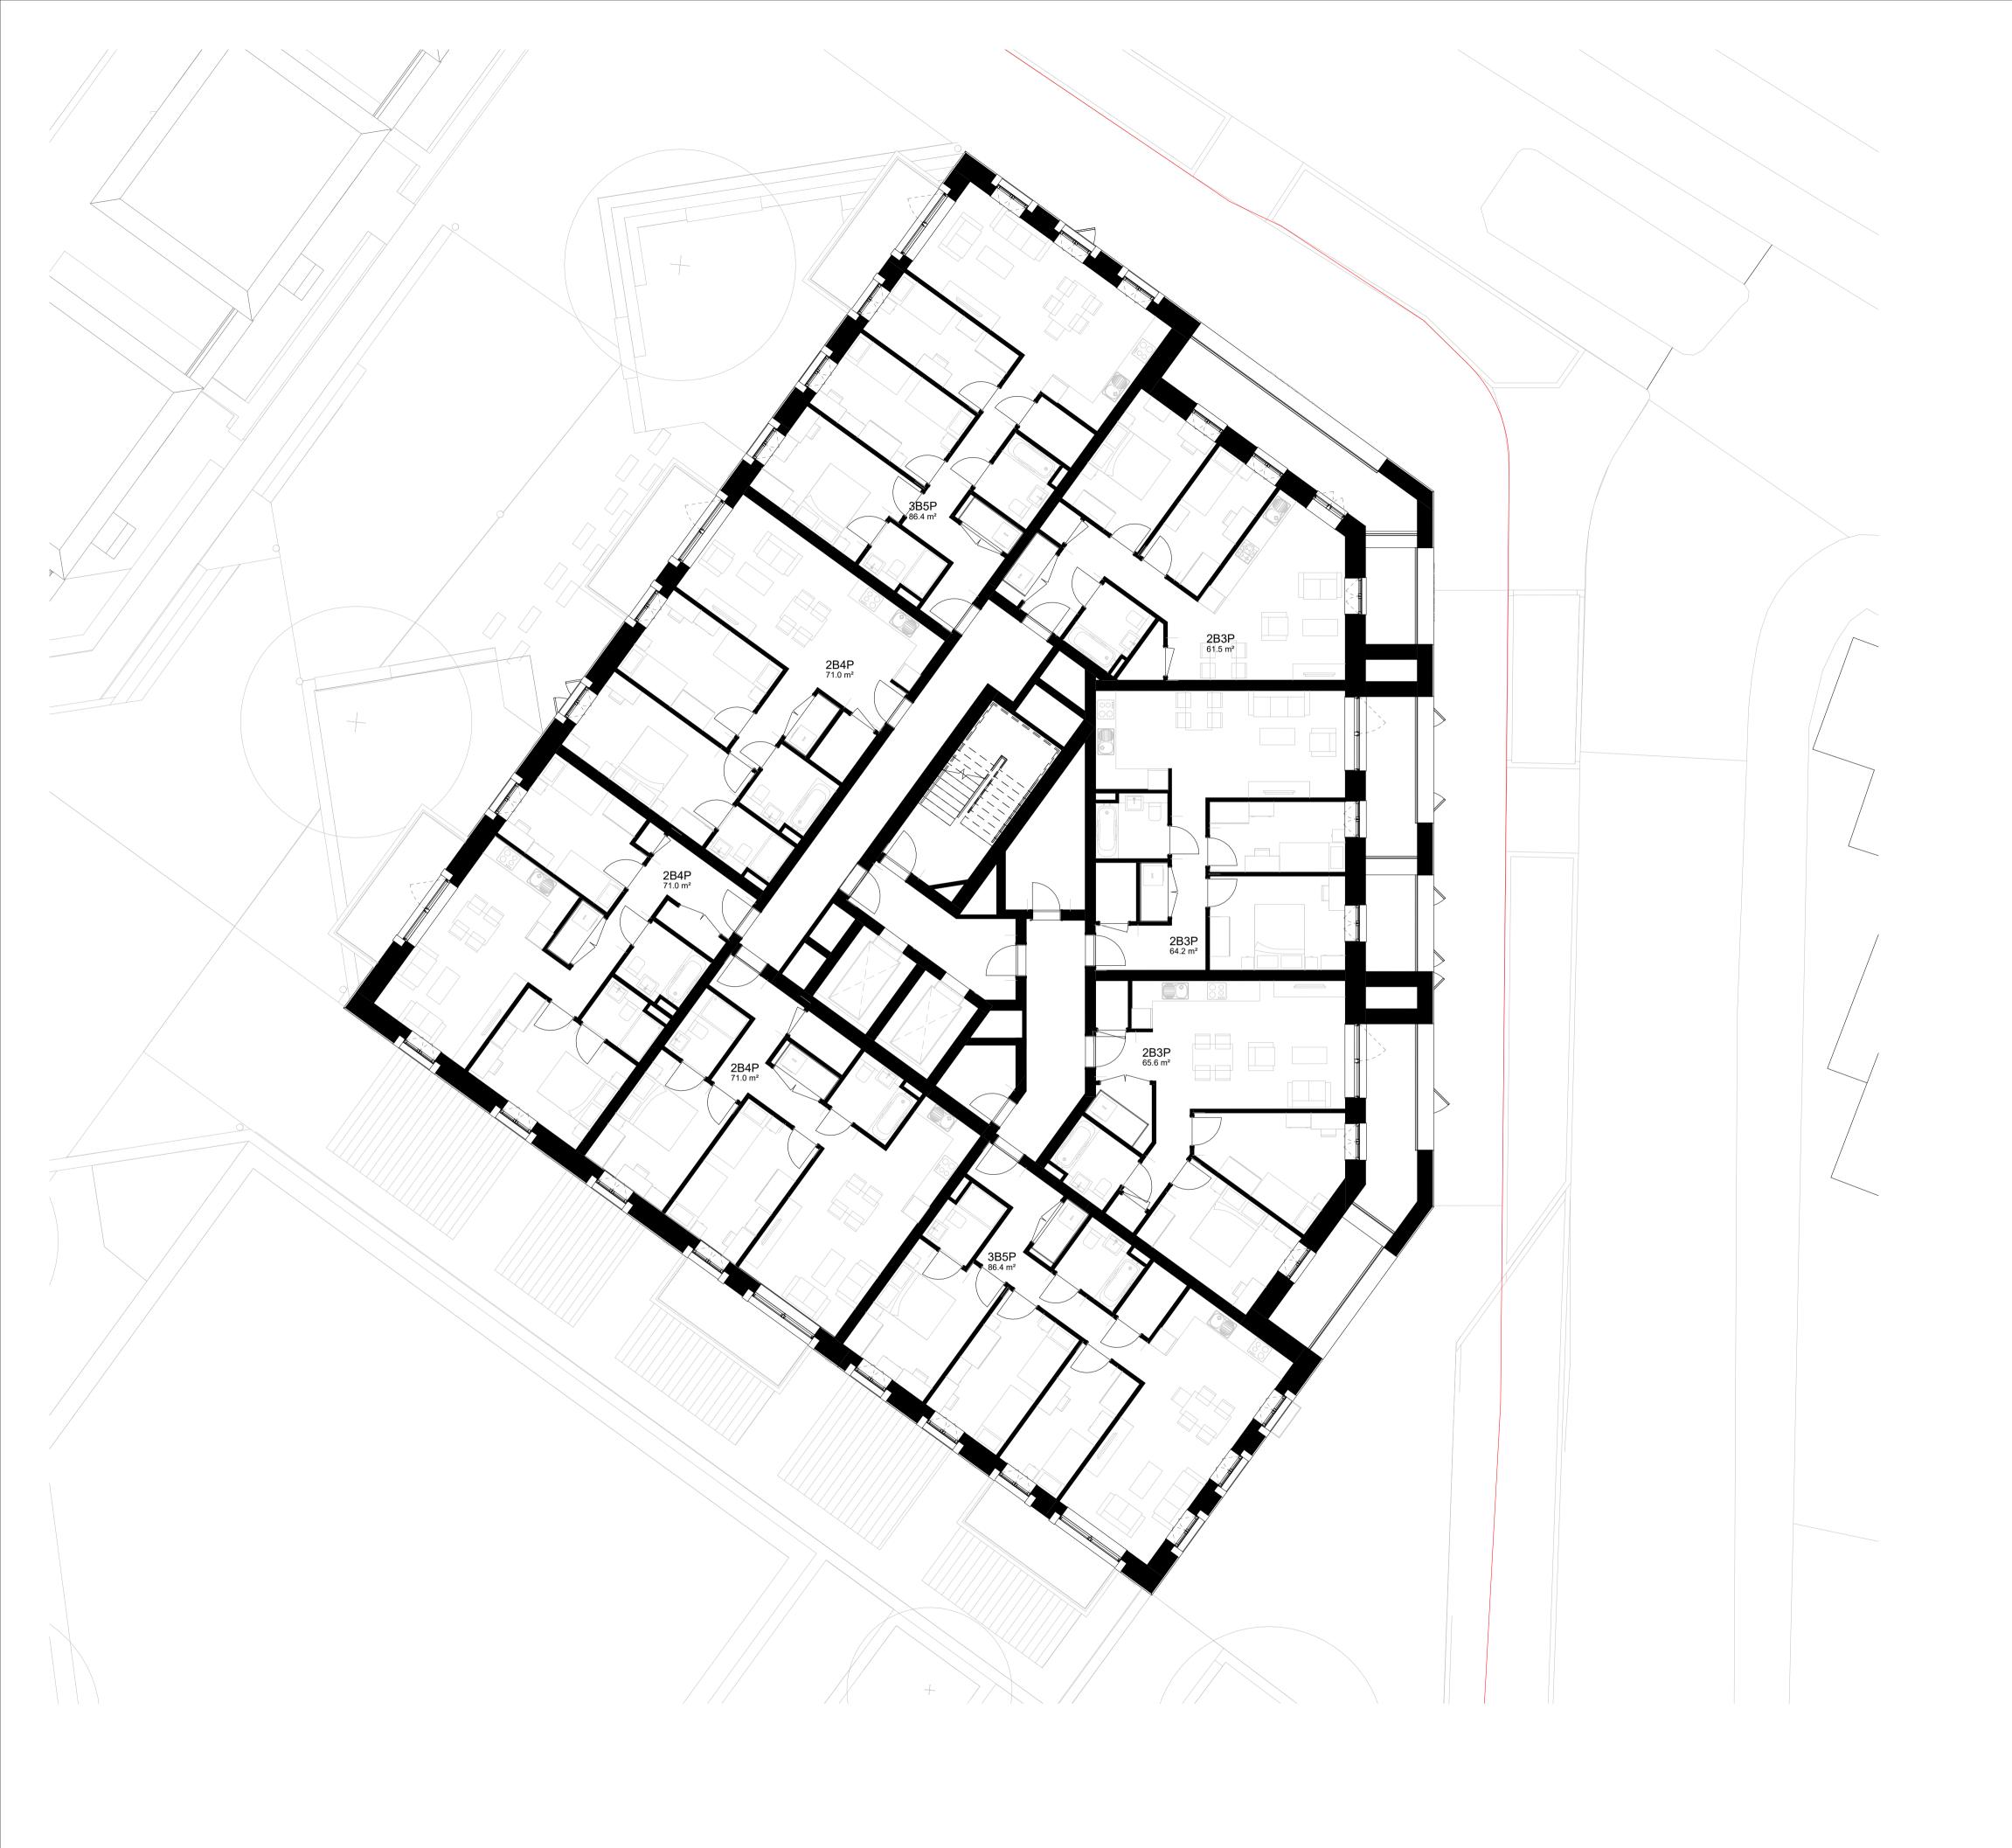

Site levels, topography and setting out based on surveys, information and reports listed below:
Laser Surveys L9870 REV n/a dated 01.09.2020
VuCity 200916 REV n/a dated 16.02.2020

Lines shown within plots are indicative only.

Lift motor rooms, plant, plan acoustis surrounds and flue extracts will not exceed three meters in height above stated AOD.

Top parapets levels will not exceed 2.5m above indicated AOD with a construction tolerance of +/- one meter.

Rev Date Description
P00 11/01/23 Design Update

Date

Scale @ A1 1 : 100

**Avenue Road Estate** © A1 1:100 Proposed Plot B Block 1 Level 03Floor Plan

ARE- PRP- B1Z- ZZ- DR- A-02203

P00 - FOR PLANNING