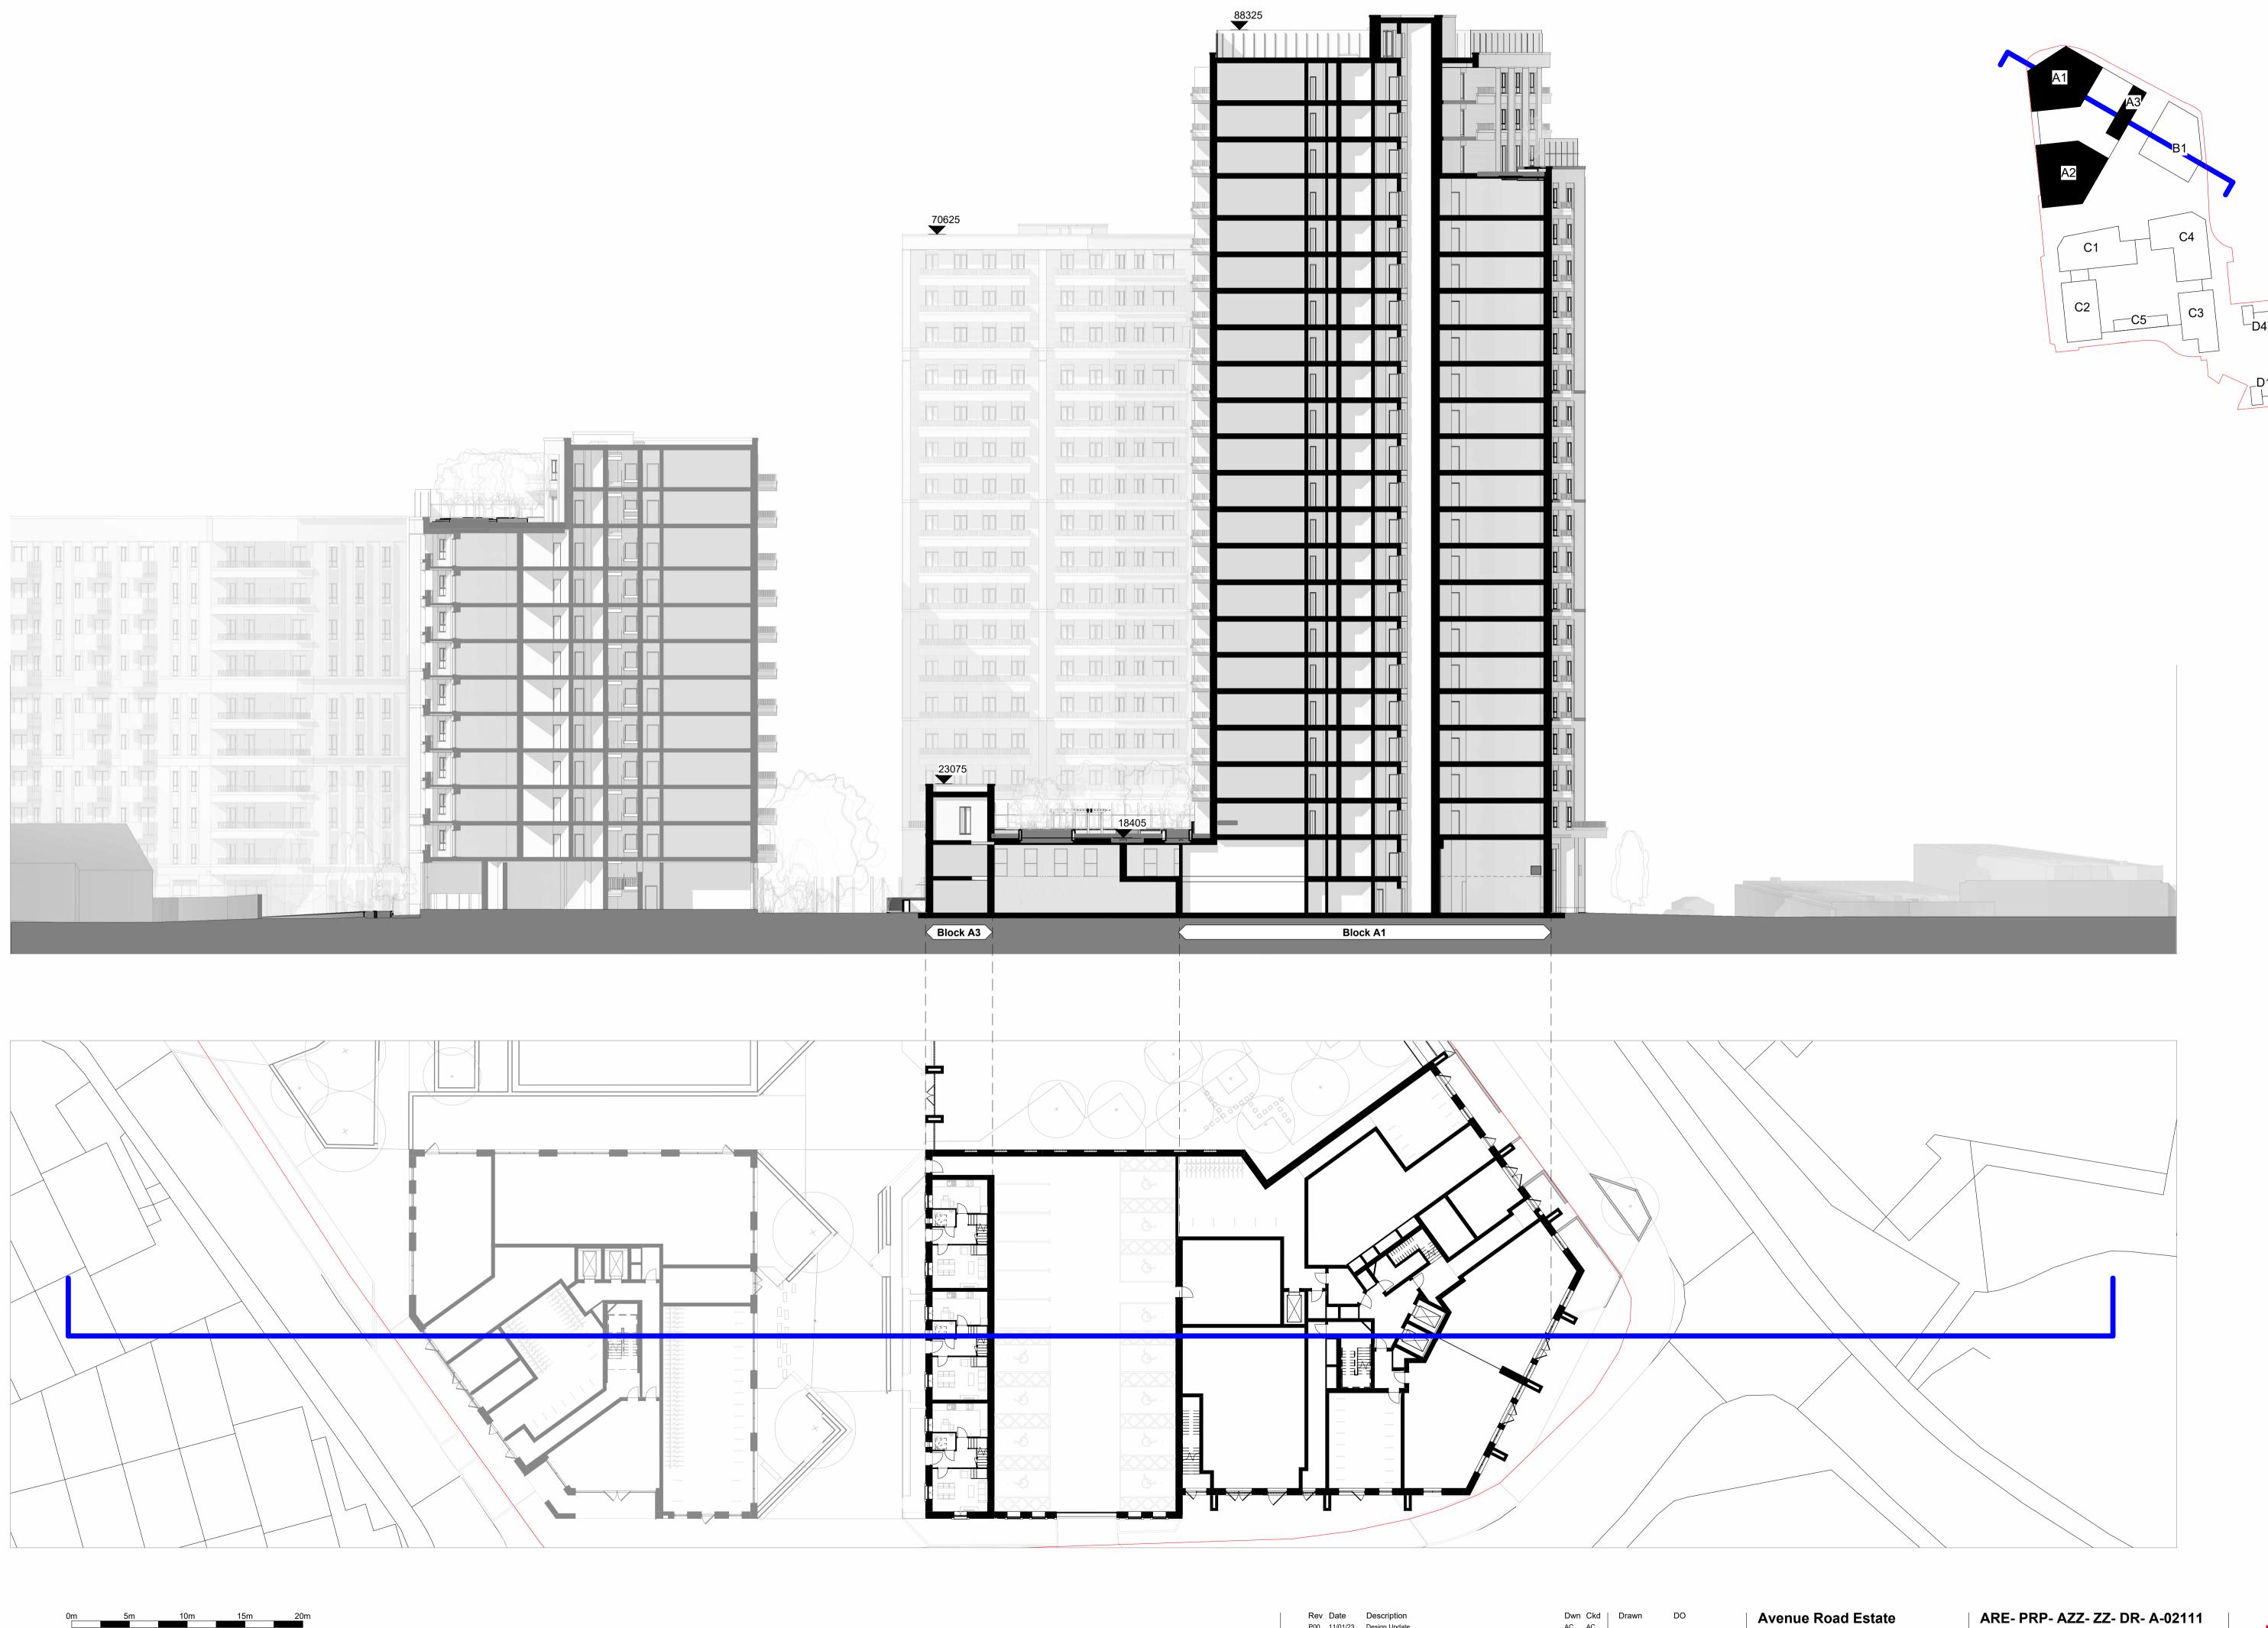

Site levels, topography and setting out based on surveys, information and reports listed below: Laser Surveys L9870 REV n/a dated 01.09.2020 VuCity 200916 REV n/a dated 16.02.2020

Lines shown within plots are indicative only. Lift motor rooms, plant, plan acoustis surrounds and flue extracts will not exceed three meters in height above Top parapets levels will not exceed 2.5m above indicated AOD with a construction tolerance of +/- one meter.

P00 11/01/23 Design Update

Checked JJ Date

Scale @ A1 1:250

SEPTEMBER 2022 Proposed Plot A Section 2

P00 - FOR PLANNING