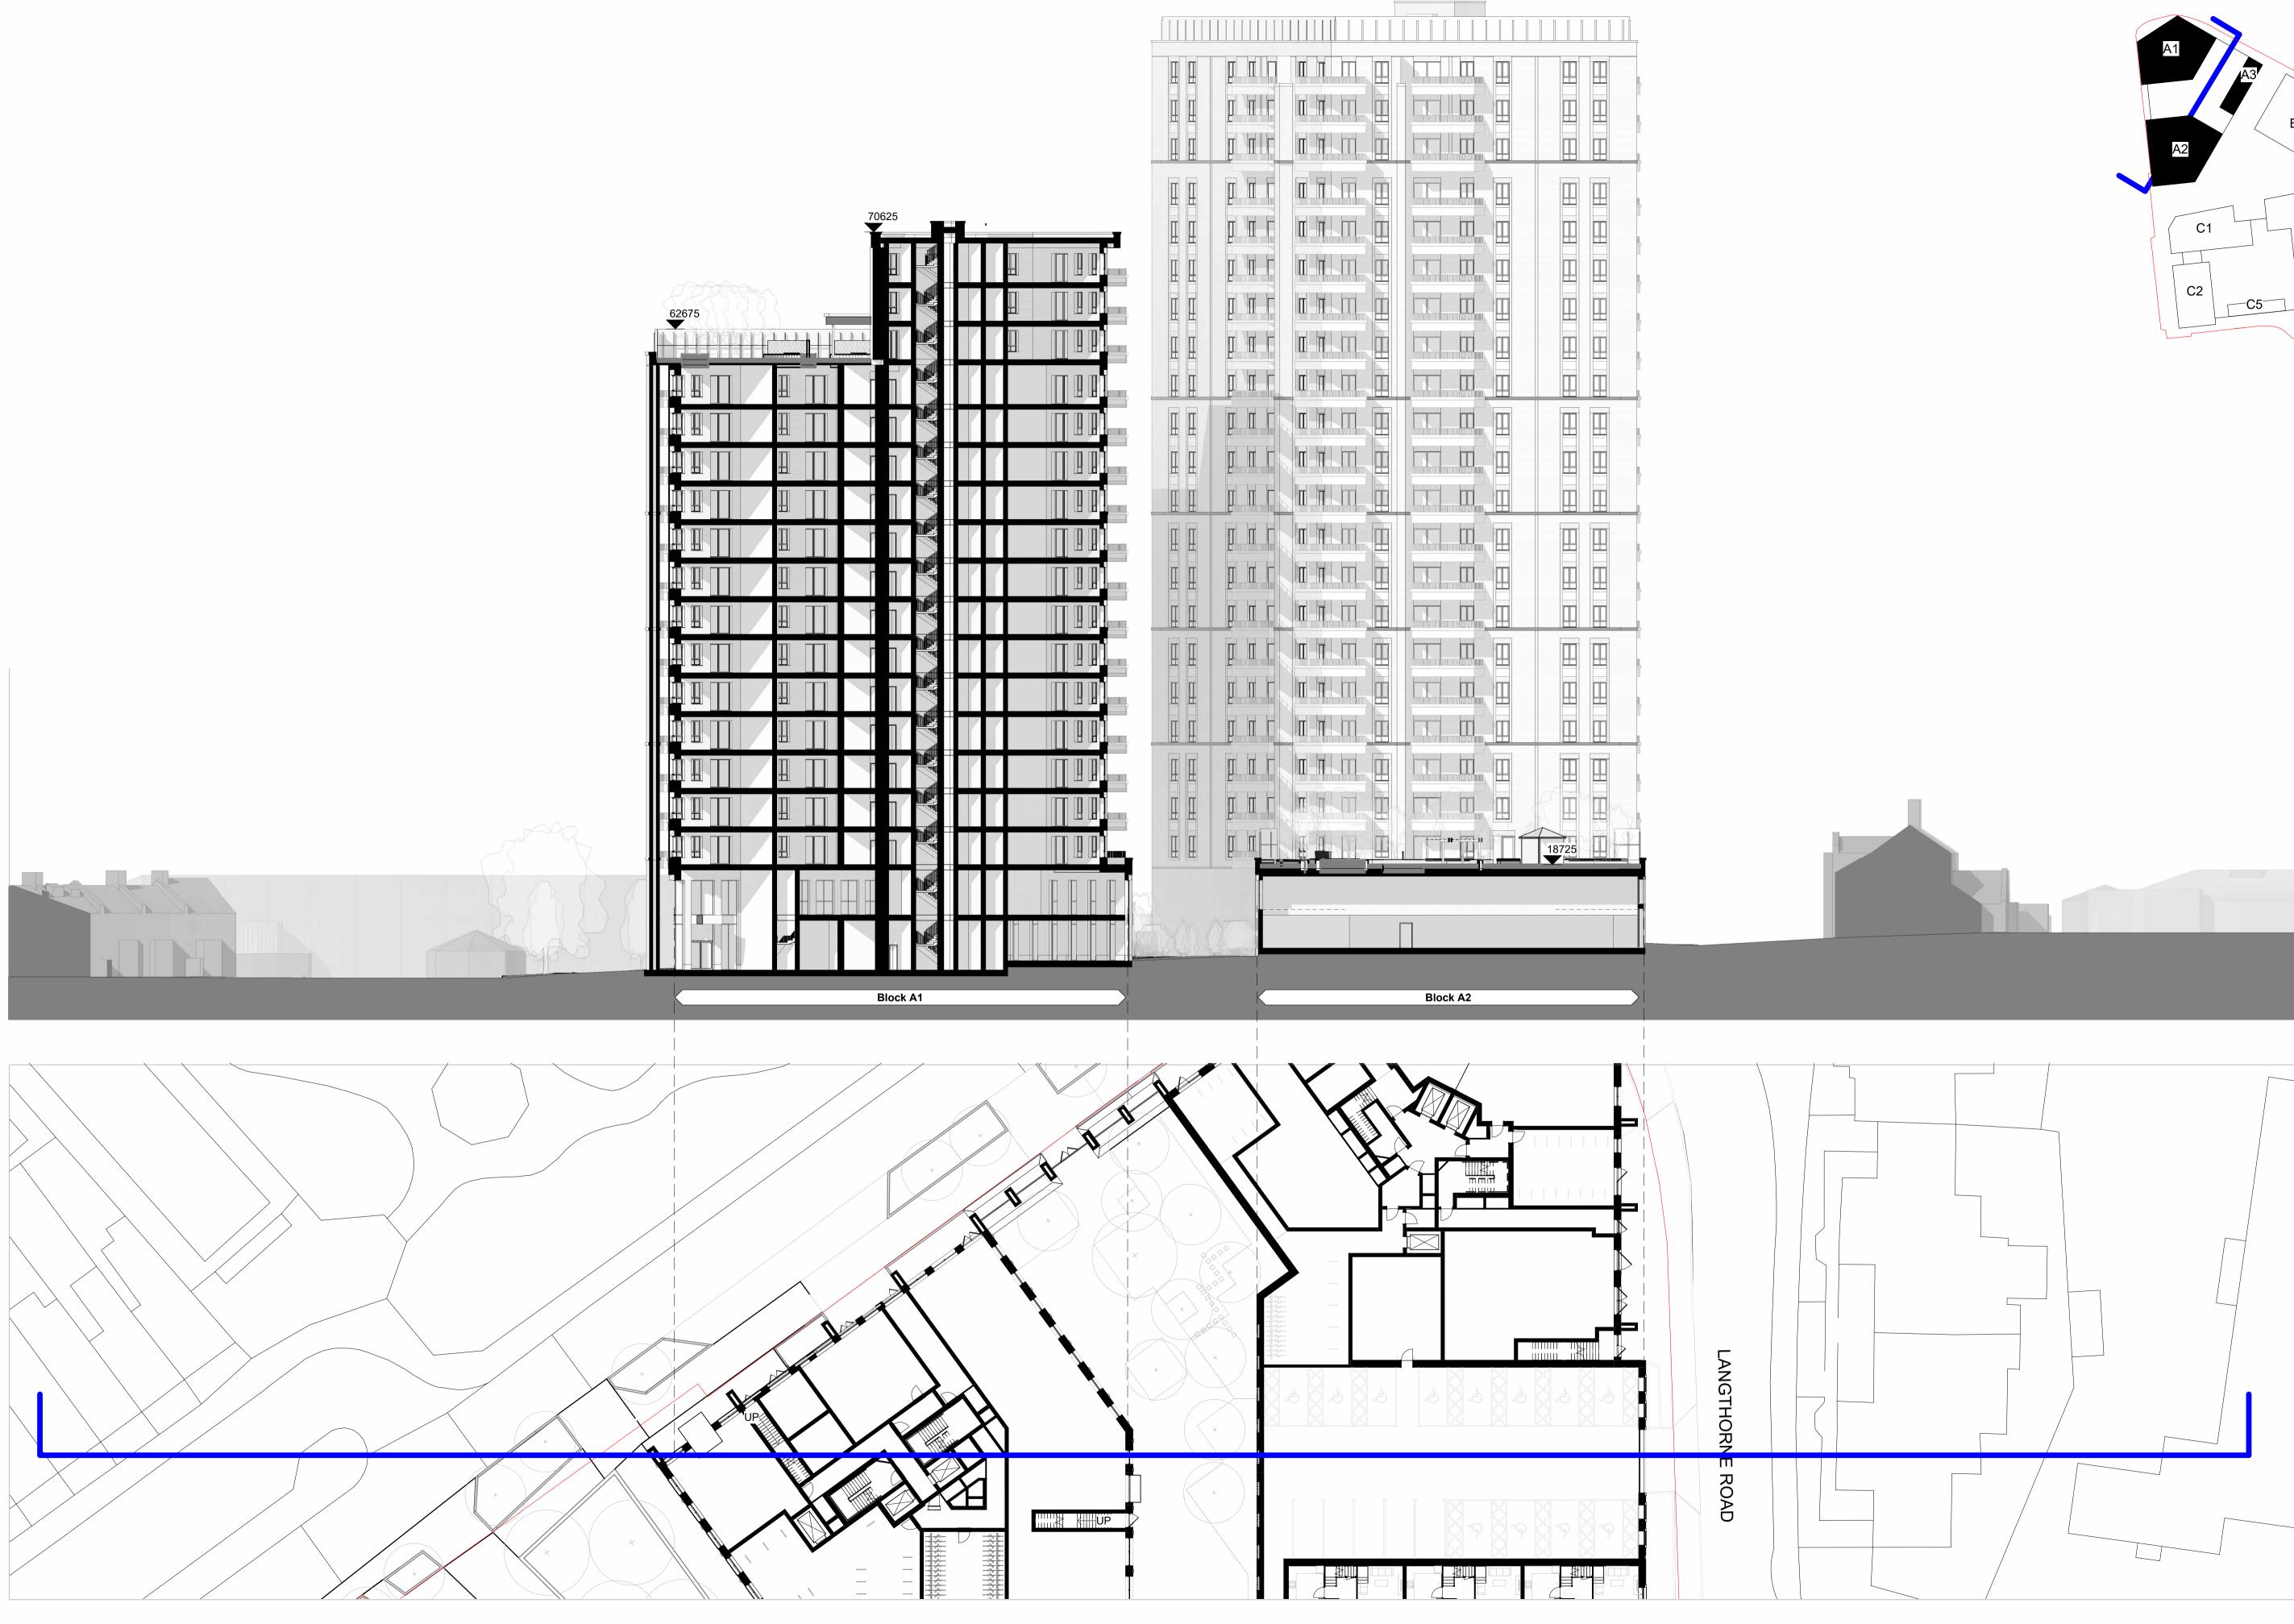

Site levels, topography and setting out based on surveys, information and reports listed below: Laser Surveys L9870 REV n/a dated 01.09.2020 VuCity 200916 REV n/a dated 16.02.2020

Lines shown within plots are indicative only. Lift motor rooms, plant, plan acoustis surrounds and flue extracts will not exceed three meters in height above stated AOD. Top parapets levels will not exceed 2.5m above indicated AOD with a construction tolerance of +/- one meter.

DO

Avenue Road Estate SEPTEMBER 2022 Proposed Plot A Section 1 ARE- PRP- AZZ- ZZ- DR- A-02110

PRP

P00 - FOR PLANNING