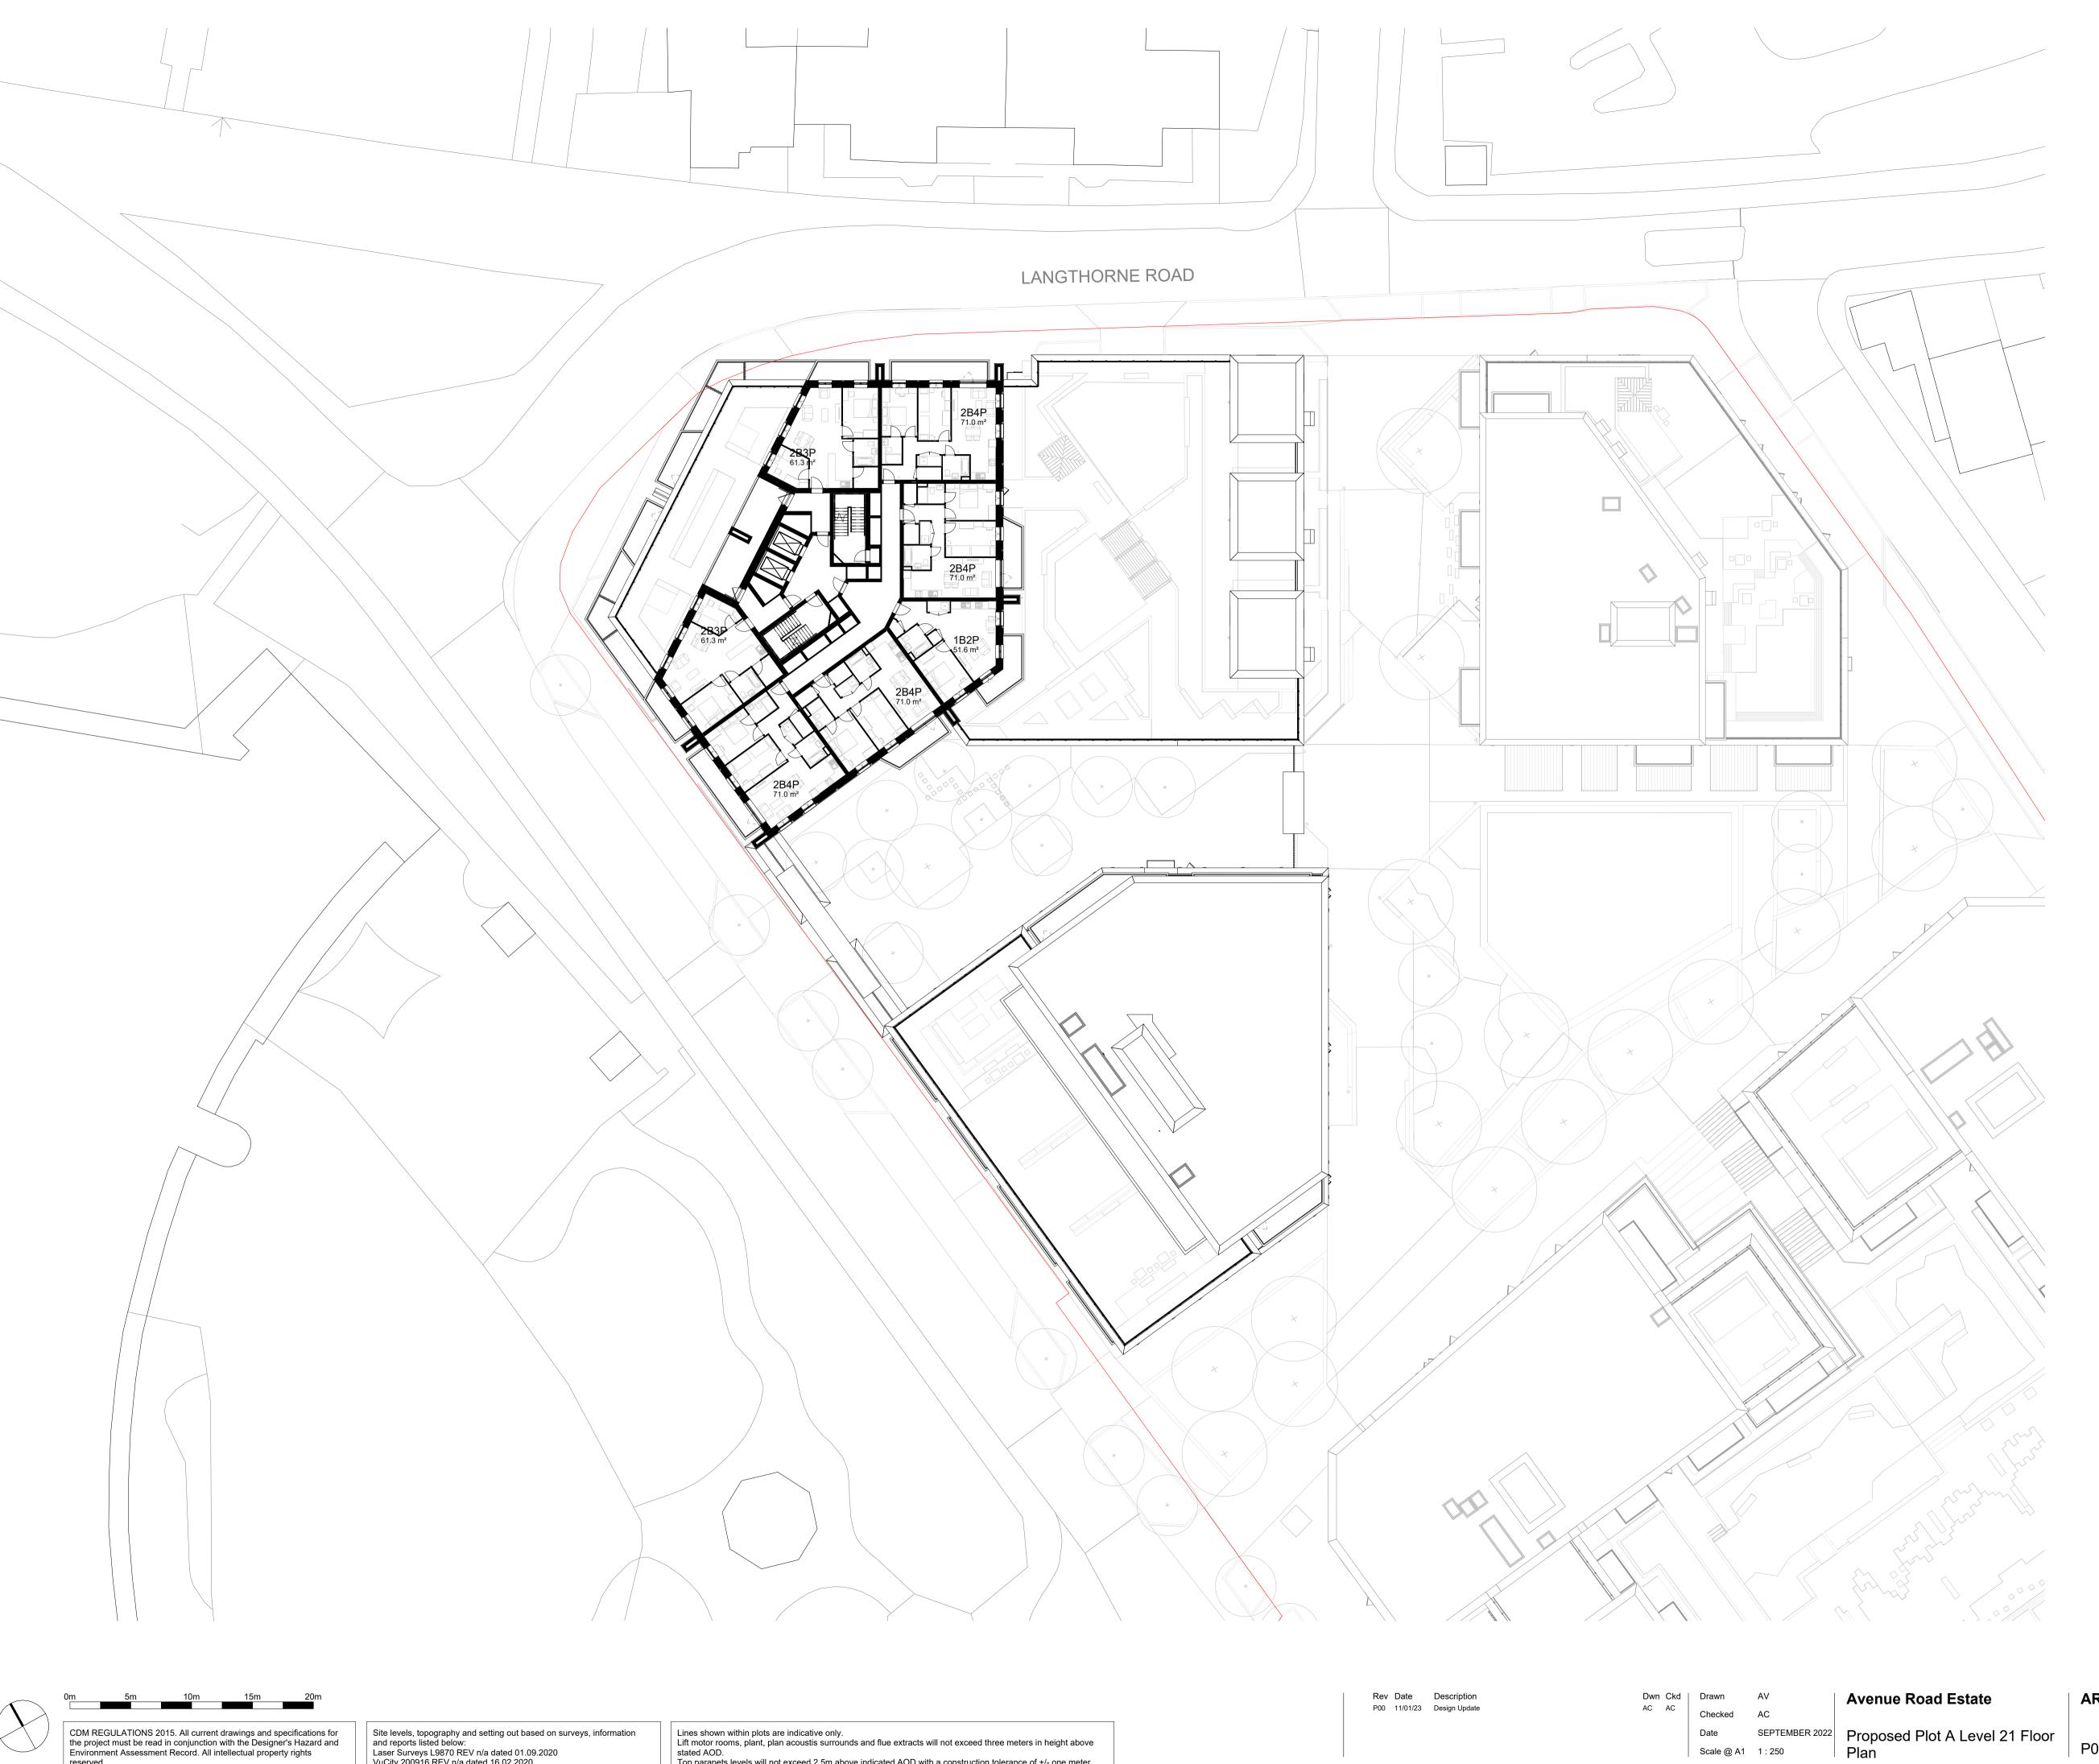

CDM REGULATIONS 2015. All current drawings and specifications for the project must be read in conjunction with the Designer's Hazard and Environment Assessment Record. All intellectual property rights reserved.

Site levels, topography and setting out based on surveys, information and reports listed below:
Laser Surveys L9870 REV n/a dated 01.09.2020
VuCity 200916 REV n/a dated 16.02.2020

Lines shown within plots are indicative only.

Lift motor rooms, plant, plan acoustis surrounds and flue extracts will not exceed three meters in height above stated AOD.

Top parapets levels will not exceed 2.5m above indicated AOD with a construction tolerance of +/- one meter.

ARE- PRP- AZZ- ZZ- DR- A-02021

P00 - FOR PLANNING