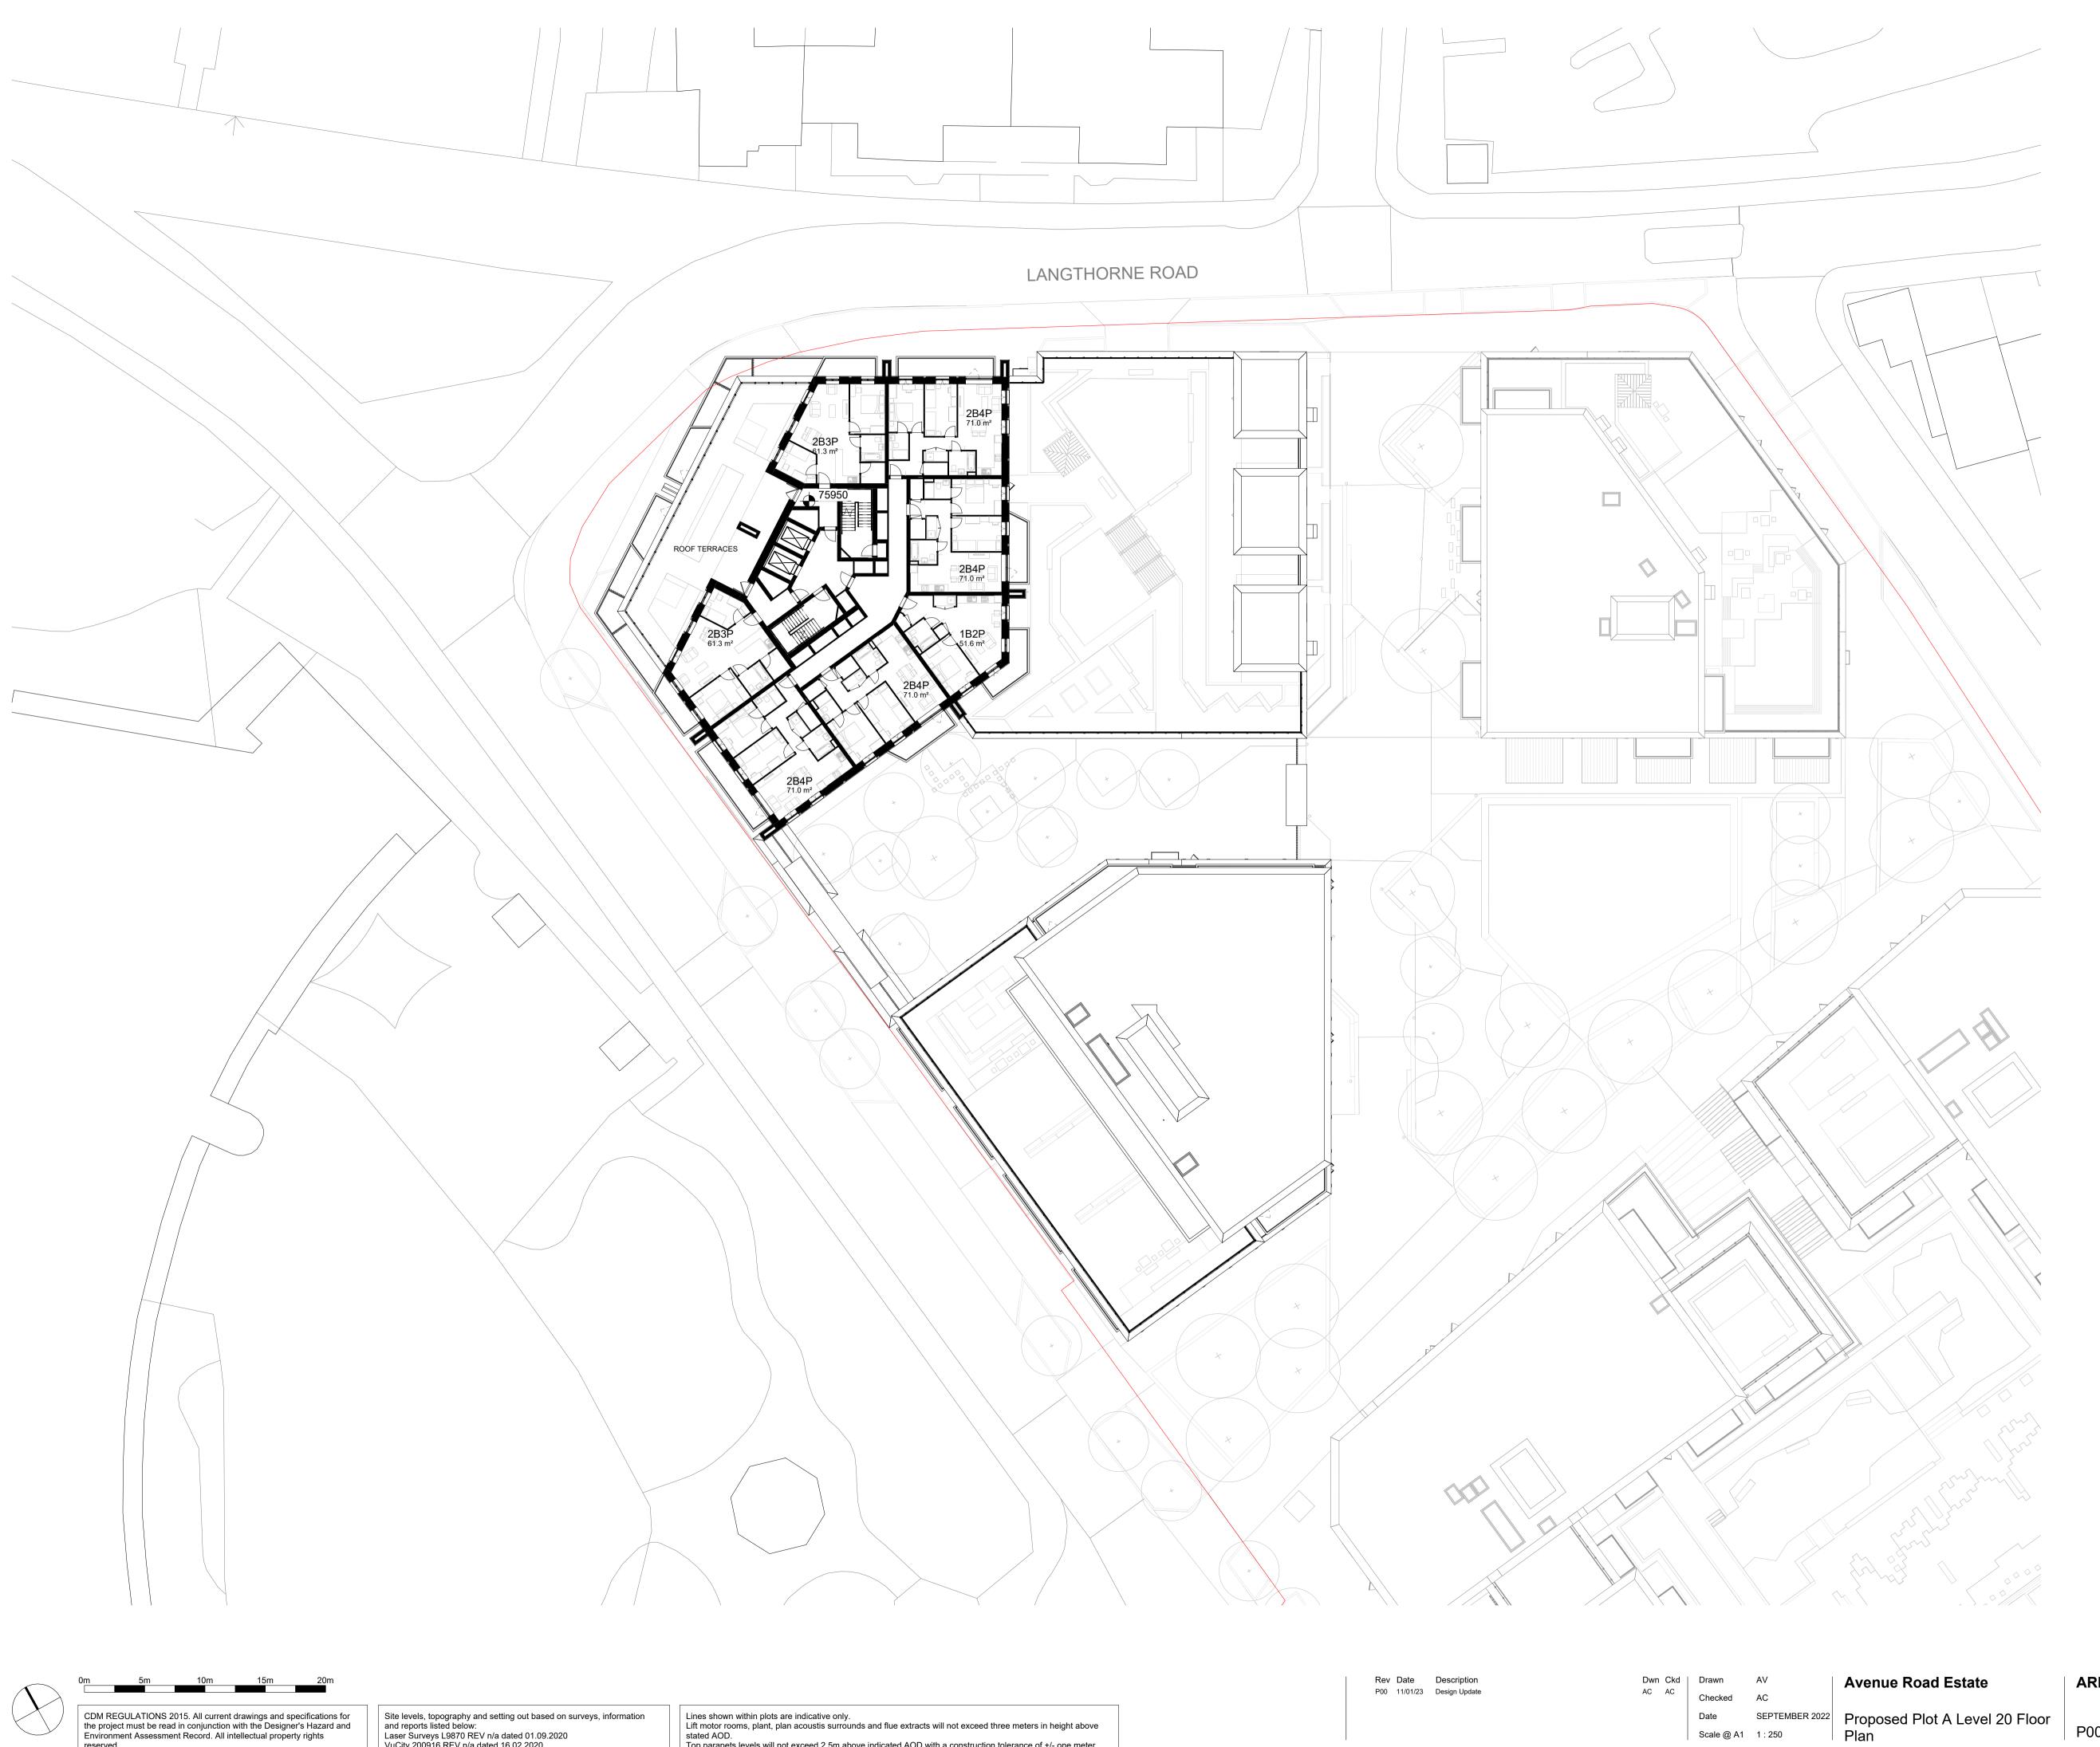

CDM REGULATIONS 2015. All current drawings and specifications for the project must be read in conjunction with the Designer's Hazard and Environment Assessment Record. All intellectual property rights reserved.

Site levels, topography and setting out based on surveys, information and reports listed below:
Laser Surveys L9870 REV n/a dated 01.09.2020
VuCity 200916 REV n/a dated 16.02.2020

Lines shown within plots are indicative only.

Lift motor rooms, plant, plan acoustis surrounds and flue extracts will not exceed three meters in height above stated AOD.

Top parapets levels will not exceed 2.5m above indicated AOD with a construction tolerance of +/- one meter.