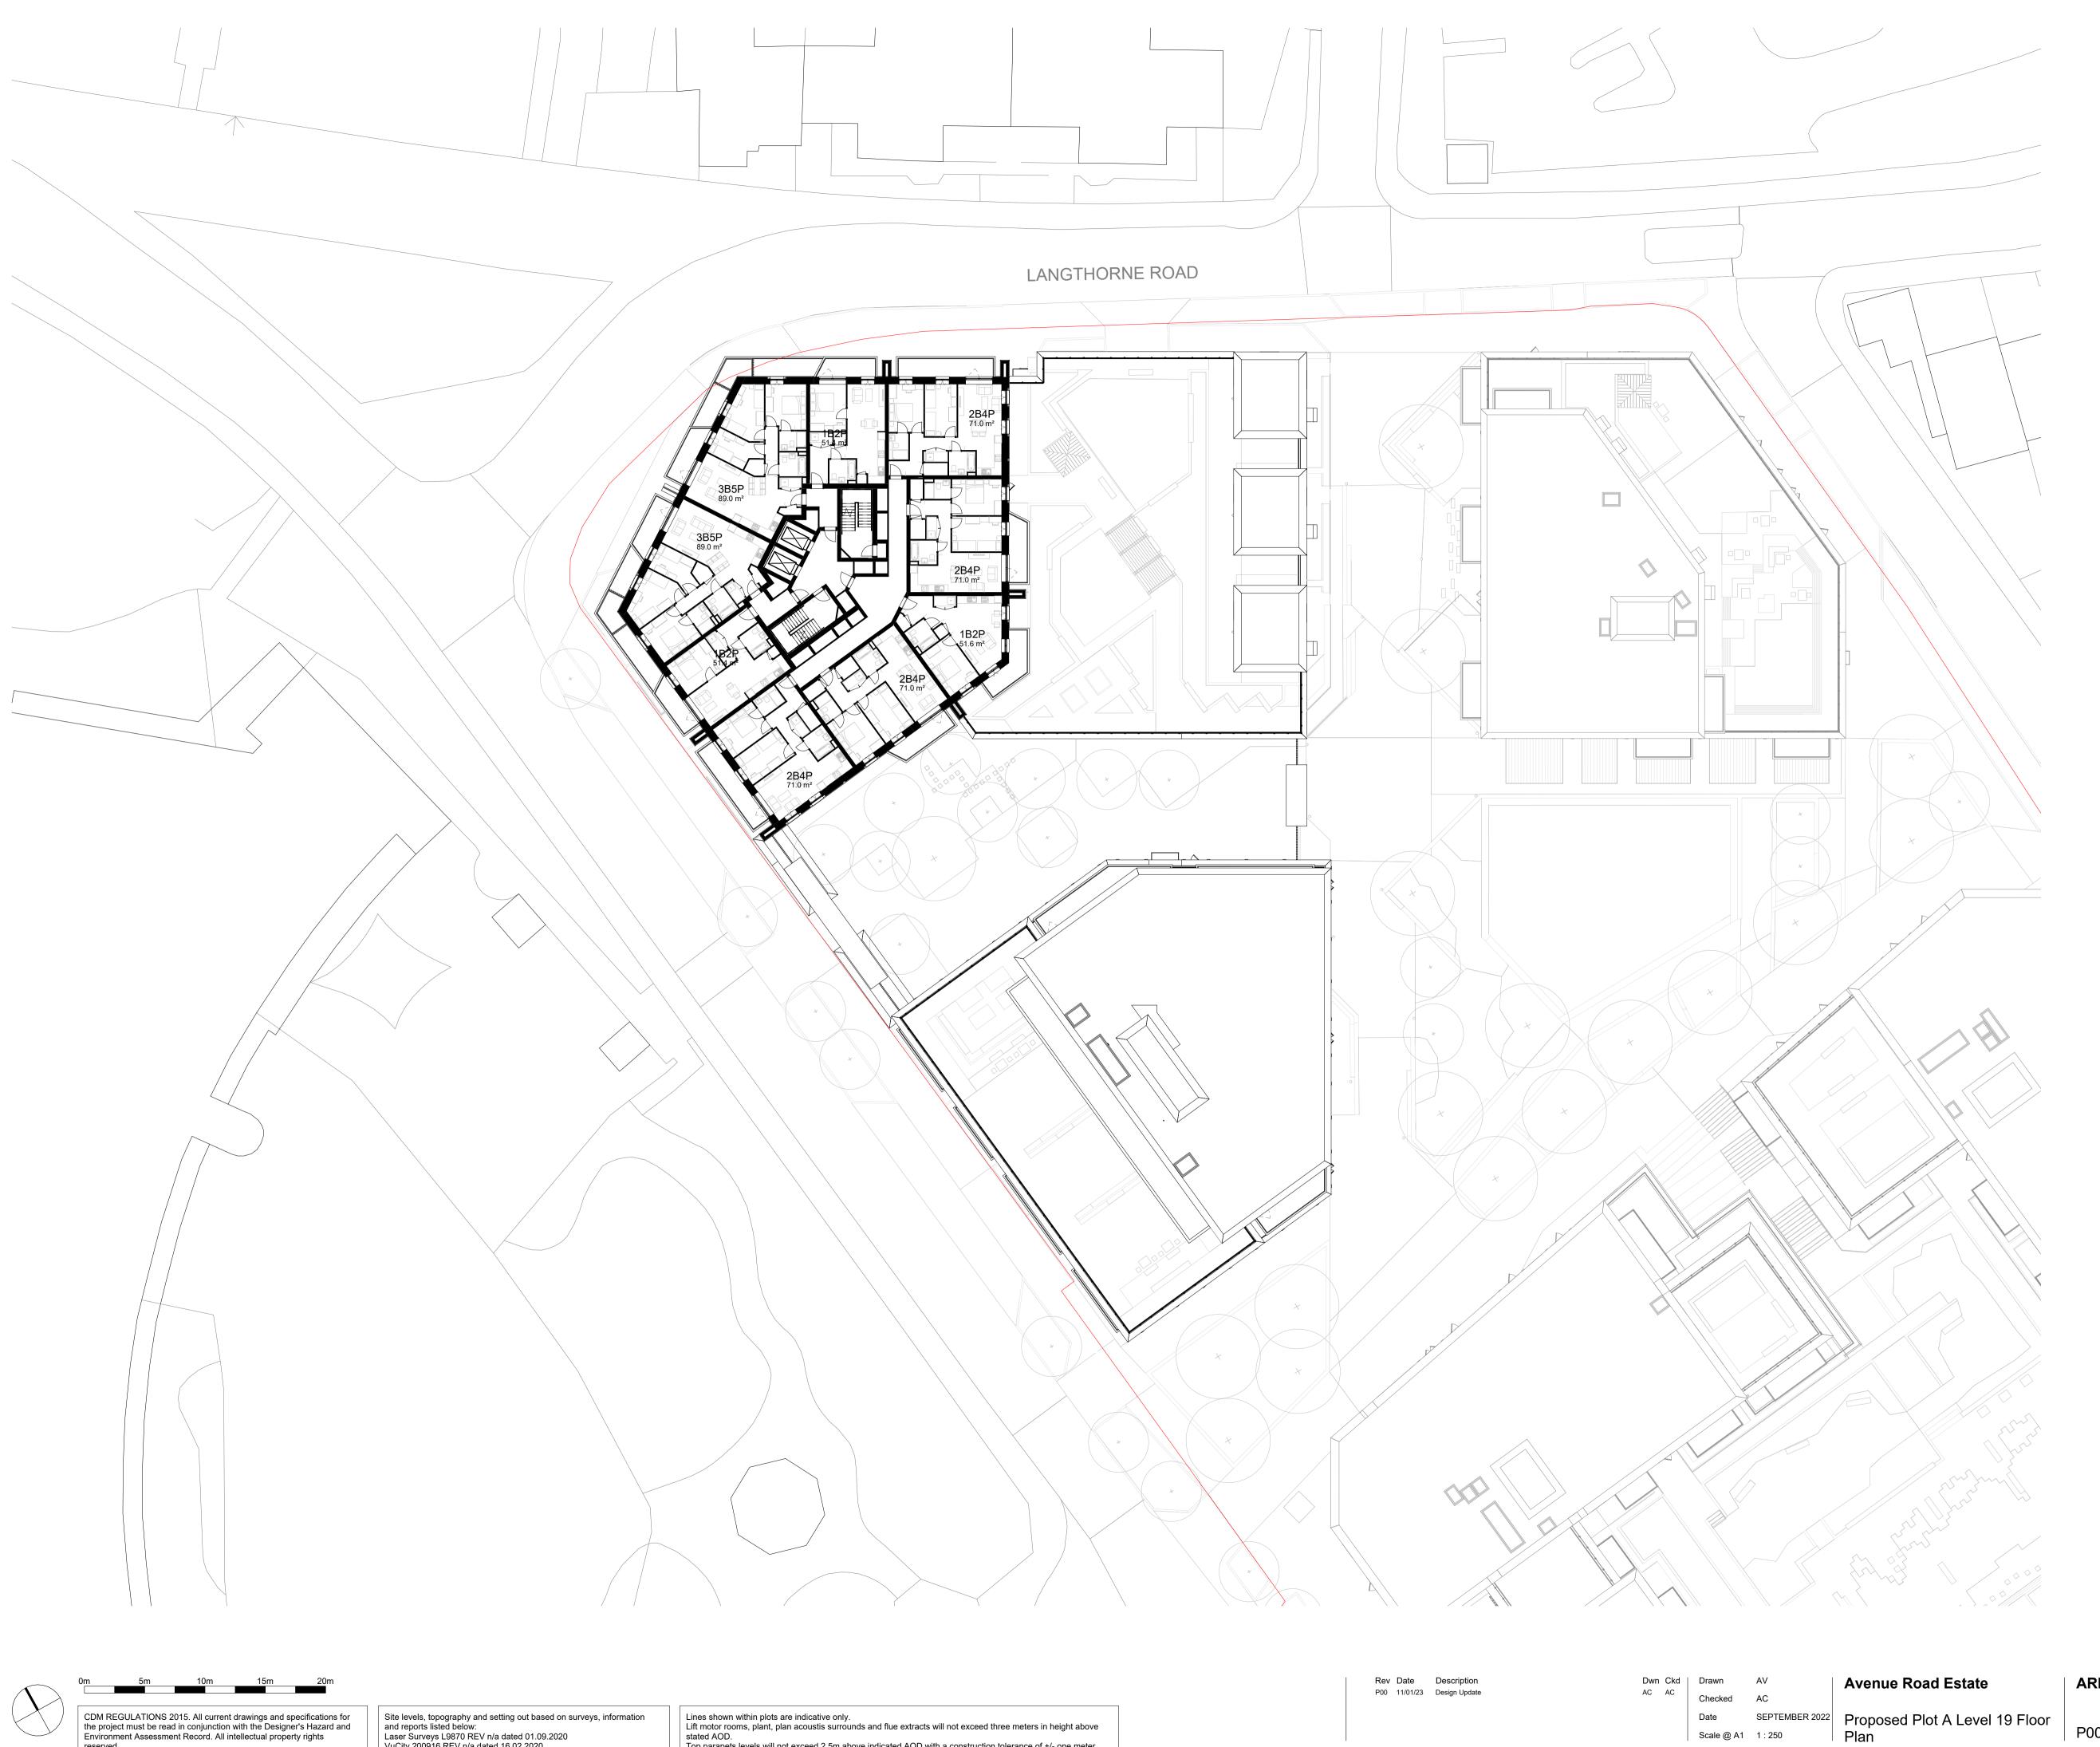

CDM REGULATIONS 2015. All current drawings and specifications for the project must be read in conjunction with the Designer's Hazard and Environment Assessment Record. All intellectual property rights reserved.

Site levels, topography and setting out based on surveys, information and reports listed below:
Laser Surveys L9870 REV n/a dated 01.09.2020
VuCity 200916 REV n/a dated 16.02.2020

Lines shown within plots are indicative only.

Lift motor rooms, plant, plan acoustis surrounds and flue extracts will not exceed three meters in height above stated AOD.

Top parapets levels will not exceed 2.5m above indicated AOD with a construction tolerance of +/- one meter.

ARE- PRP- AZZ- ZZ- DR- A-02019

P00 - FOR PLANNING