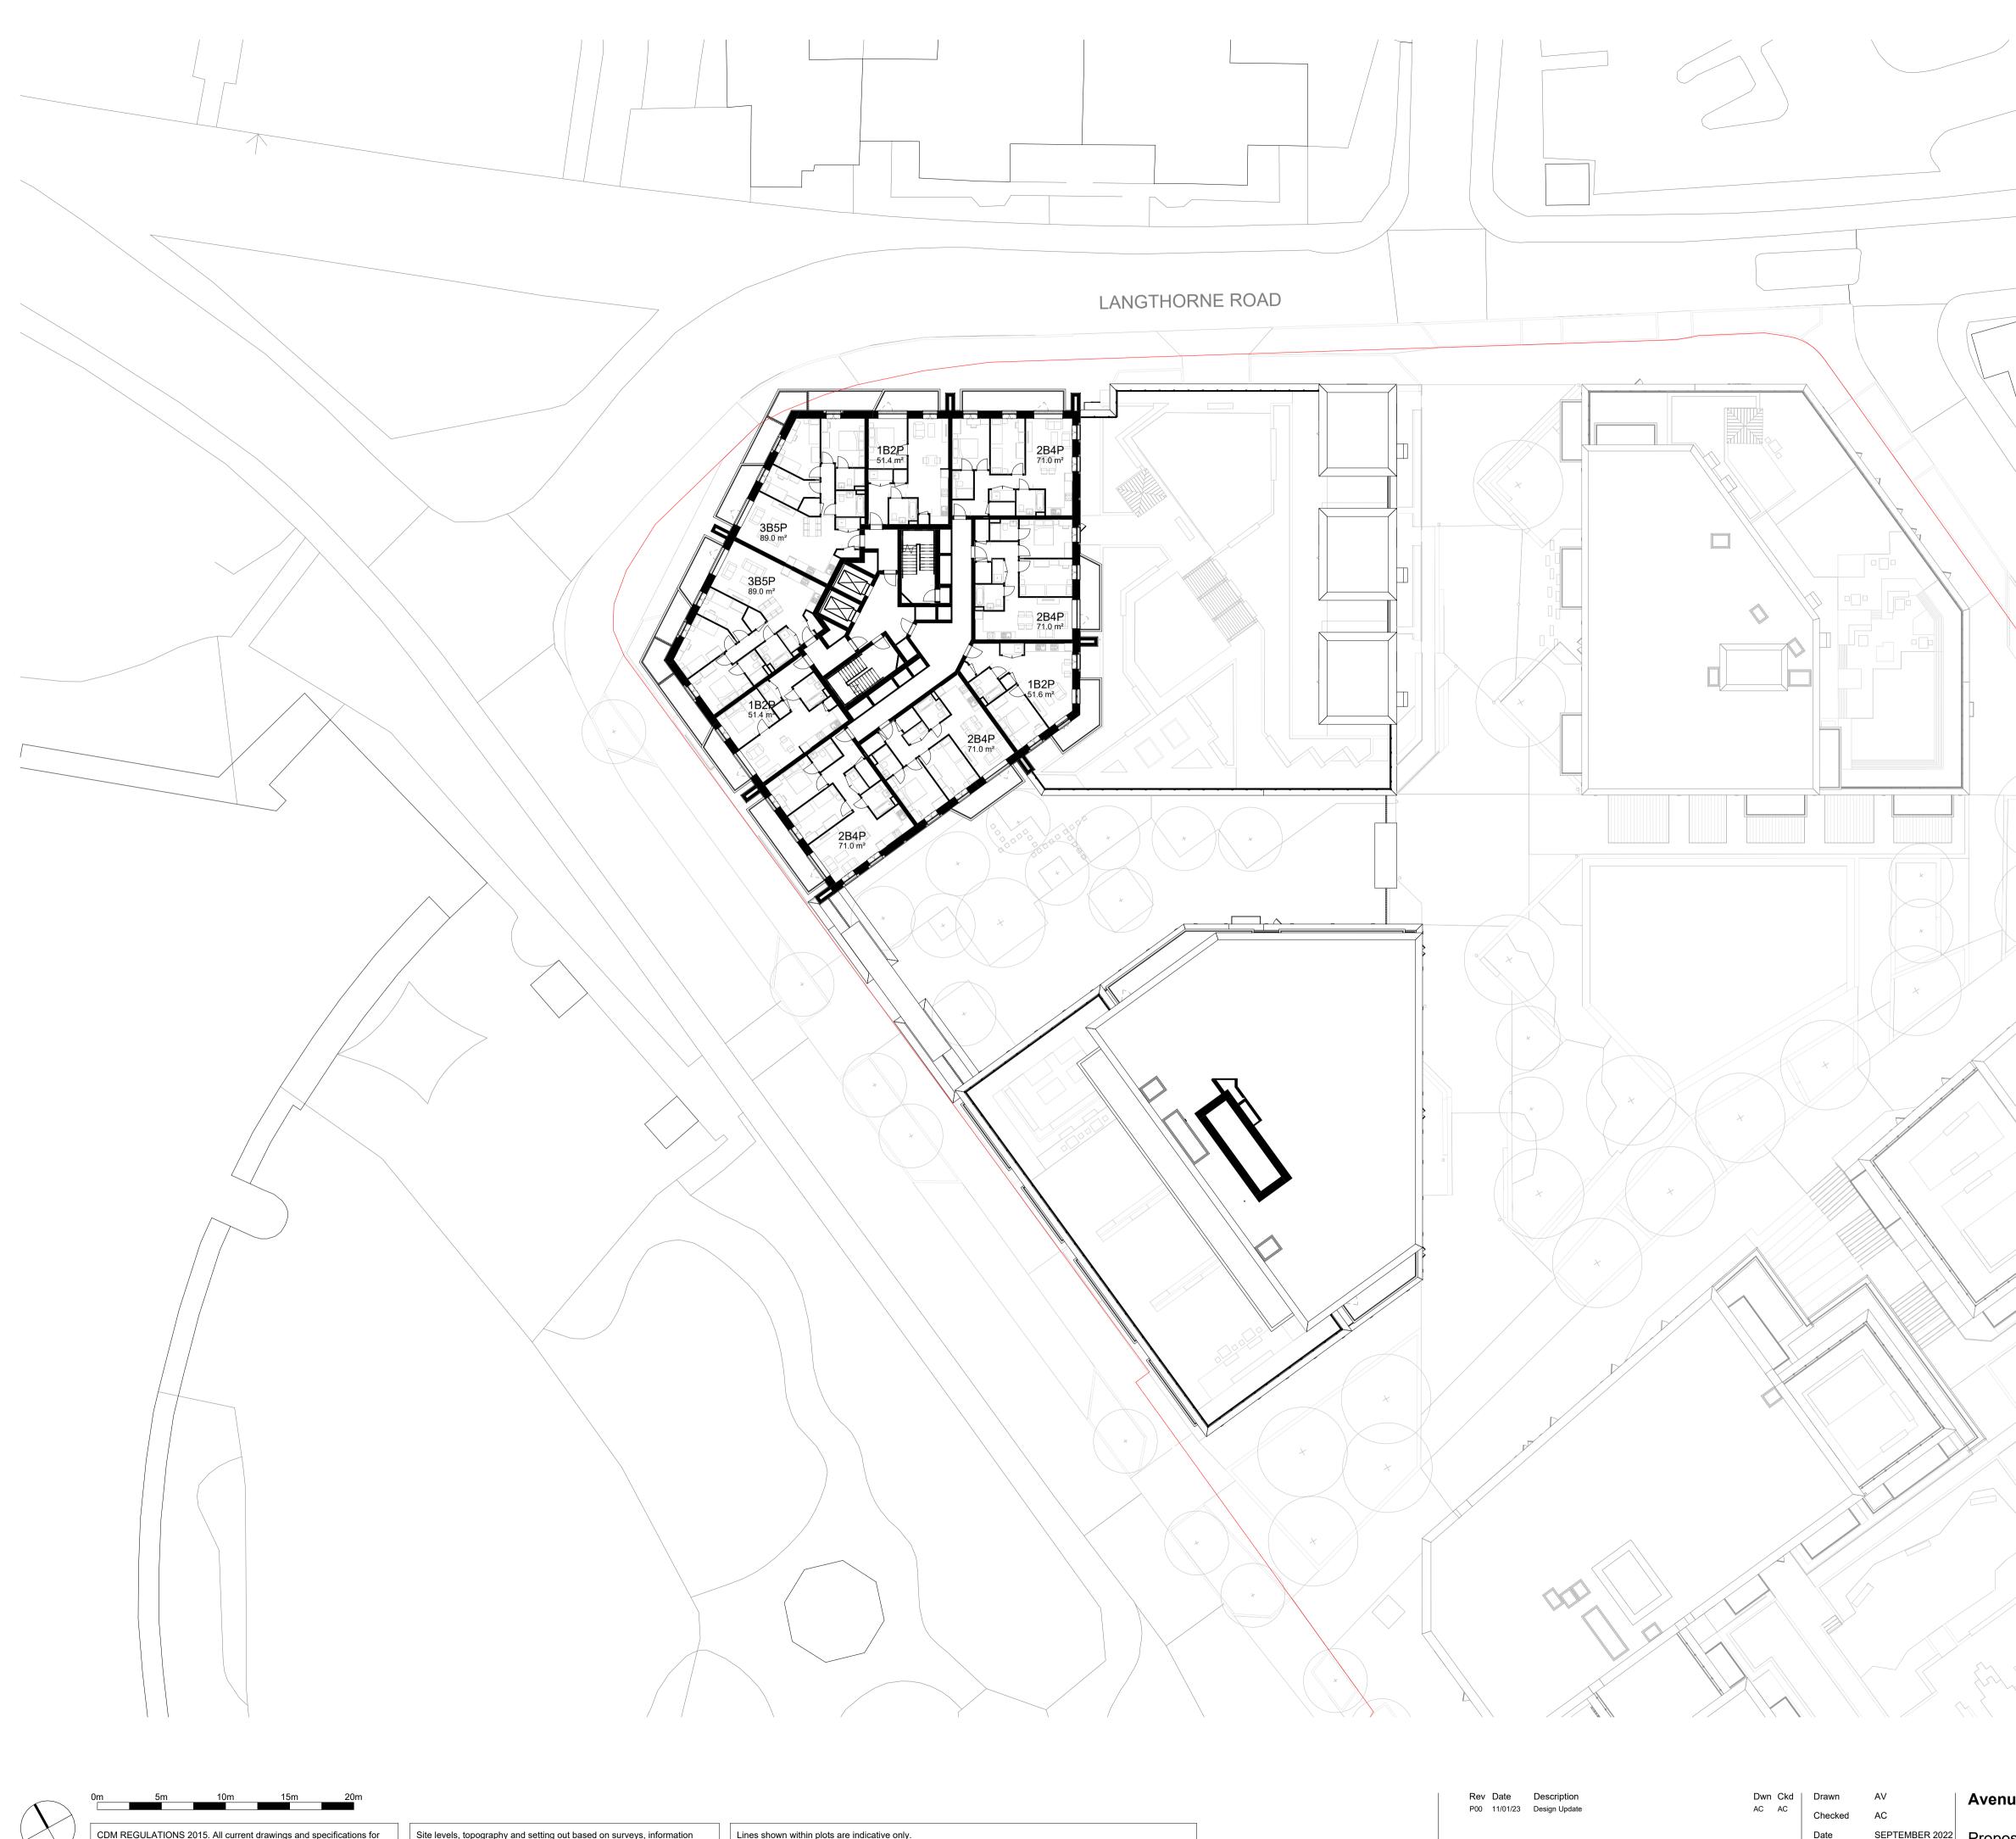

Avenue Road Estate SEPTEMBER 2022Proposed Plot A Level 18 Floor2 A11 : 250Plan

ARE- PRP- AZZ- ZZ- DR- A-02018

PRP

P00 - FOR PLANNING