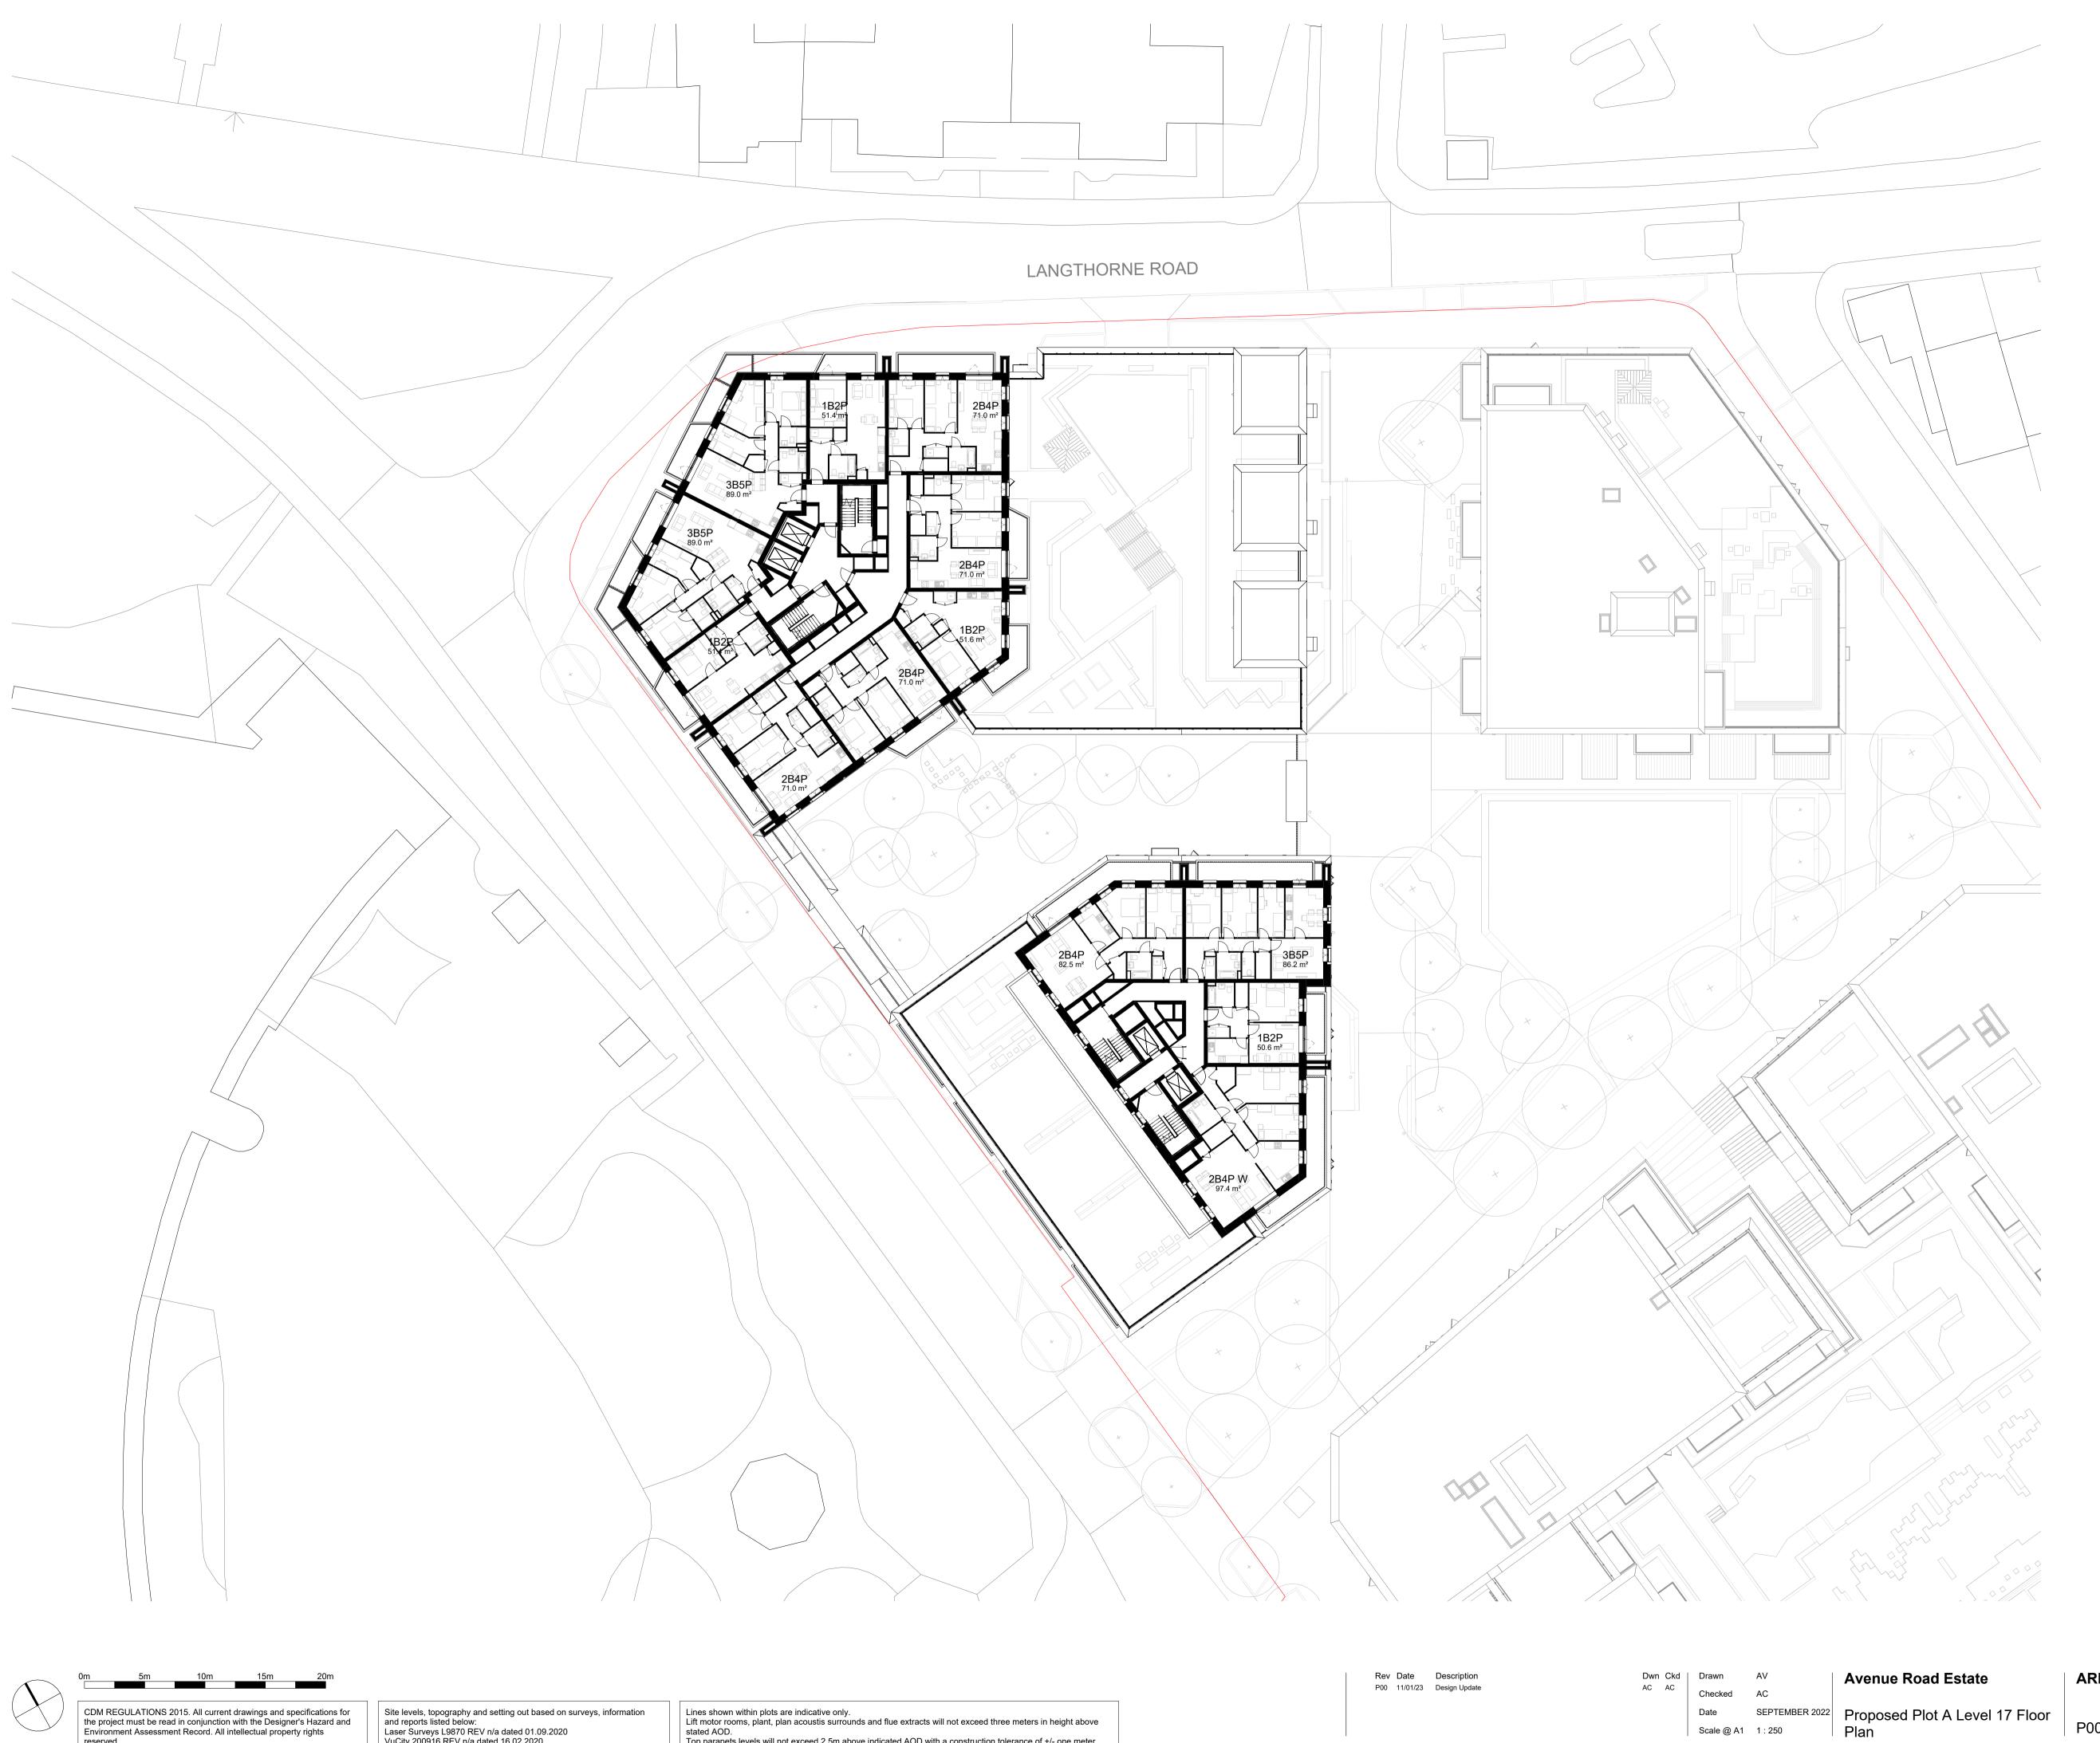

CDM REGULATIONS 2015. All current drawings and specifications for the project must be read in conjunction with the Designer's Hazard and Environment Assessment Record. All intellectual property rights reserved.

Site levels, topography and setting out based on surveys, information and reports listed below:
Laser Surveys L9870 REV n/a dated 01.09.2020
VuCity 200916 REV n/a dated 16.02.2020

Lines shown within plots are indicative only.

Lift motor rooms, plant, plan acoustis surrounds and flue extracts will not exceed three meters in height above stated AOD.

Top parapets levels will not exceed 2.5m above indicated AOD with a construction tolerance of +/- one meter.

Scale @ A1 1 : 250

ARE- PRP- AZZ- ZZ- DR- A-02017

P00 - FOR PLANNING