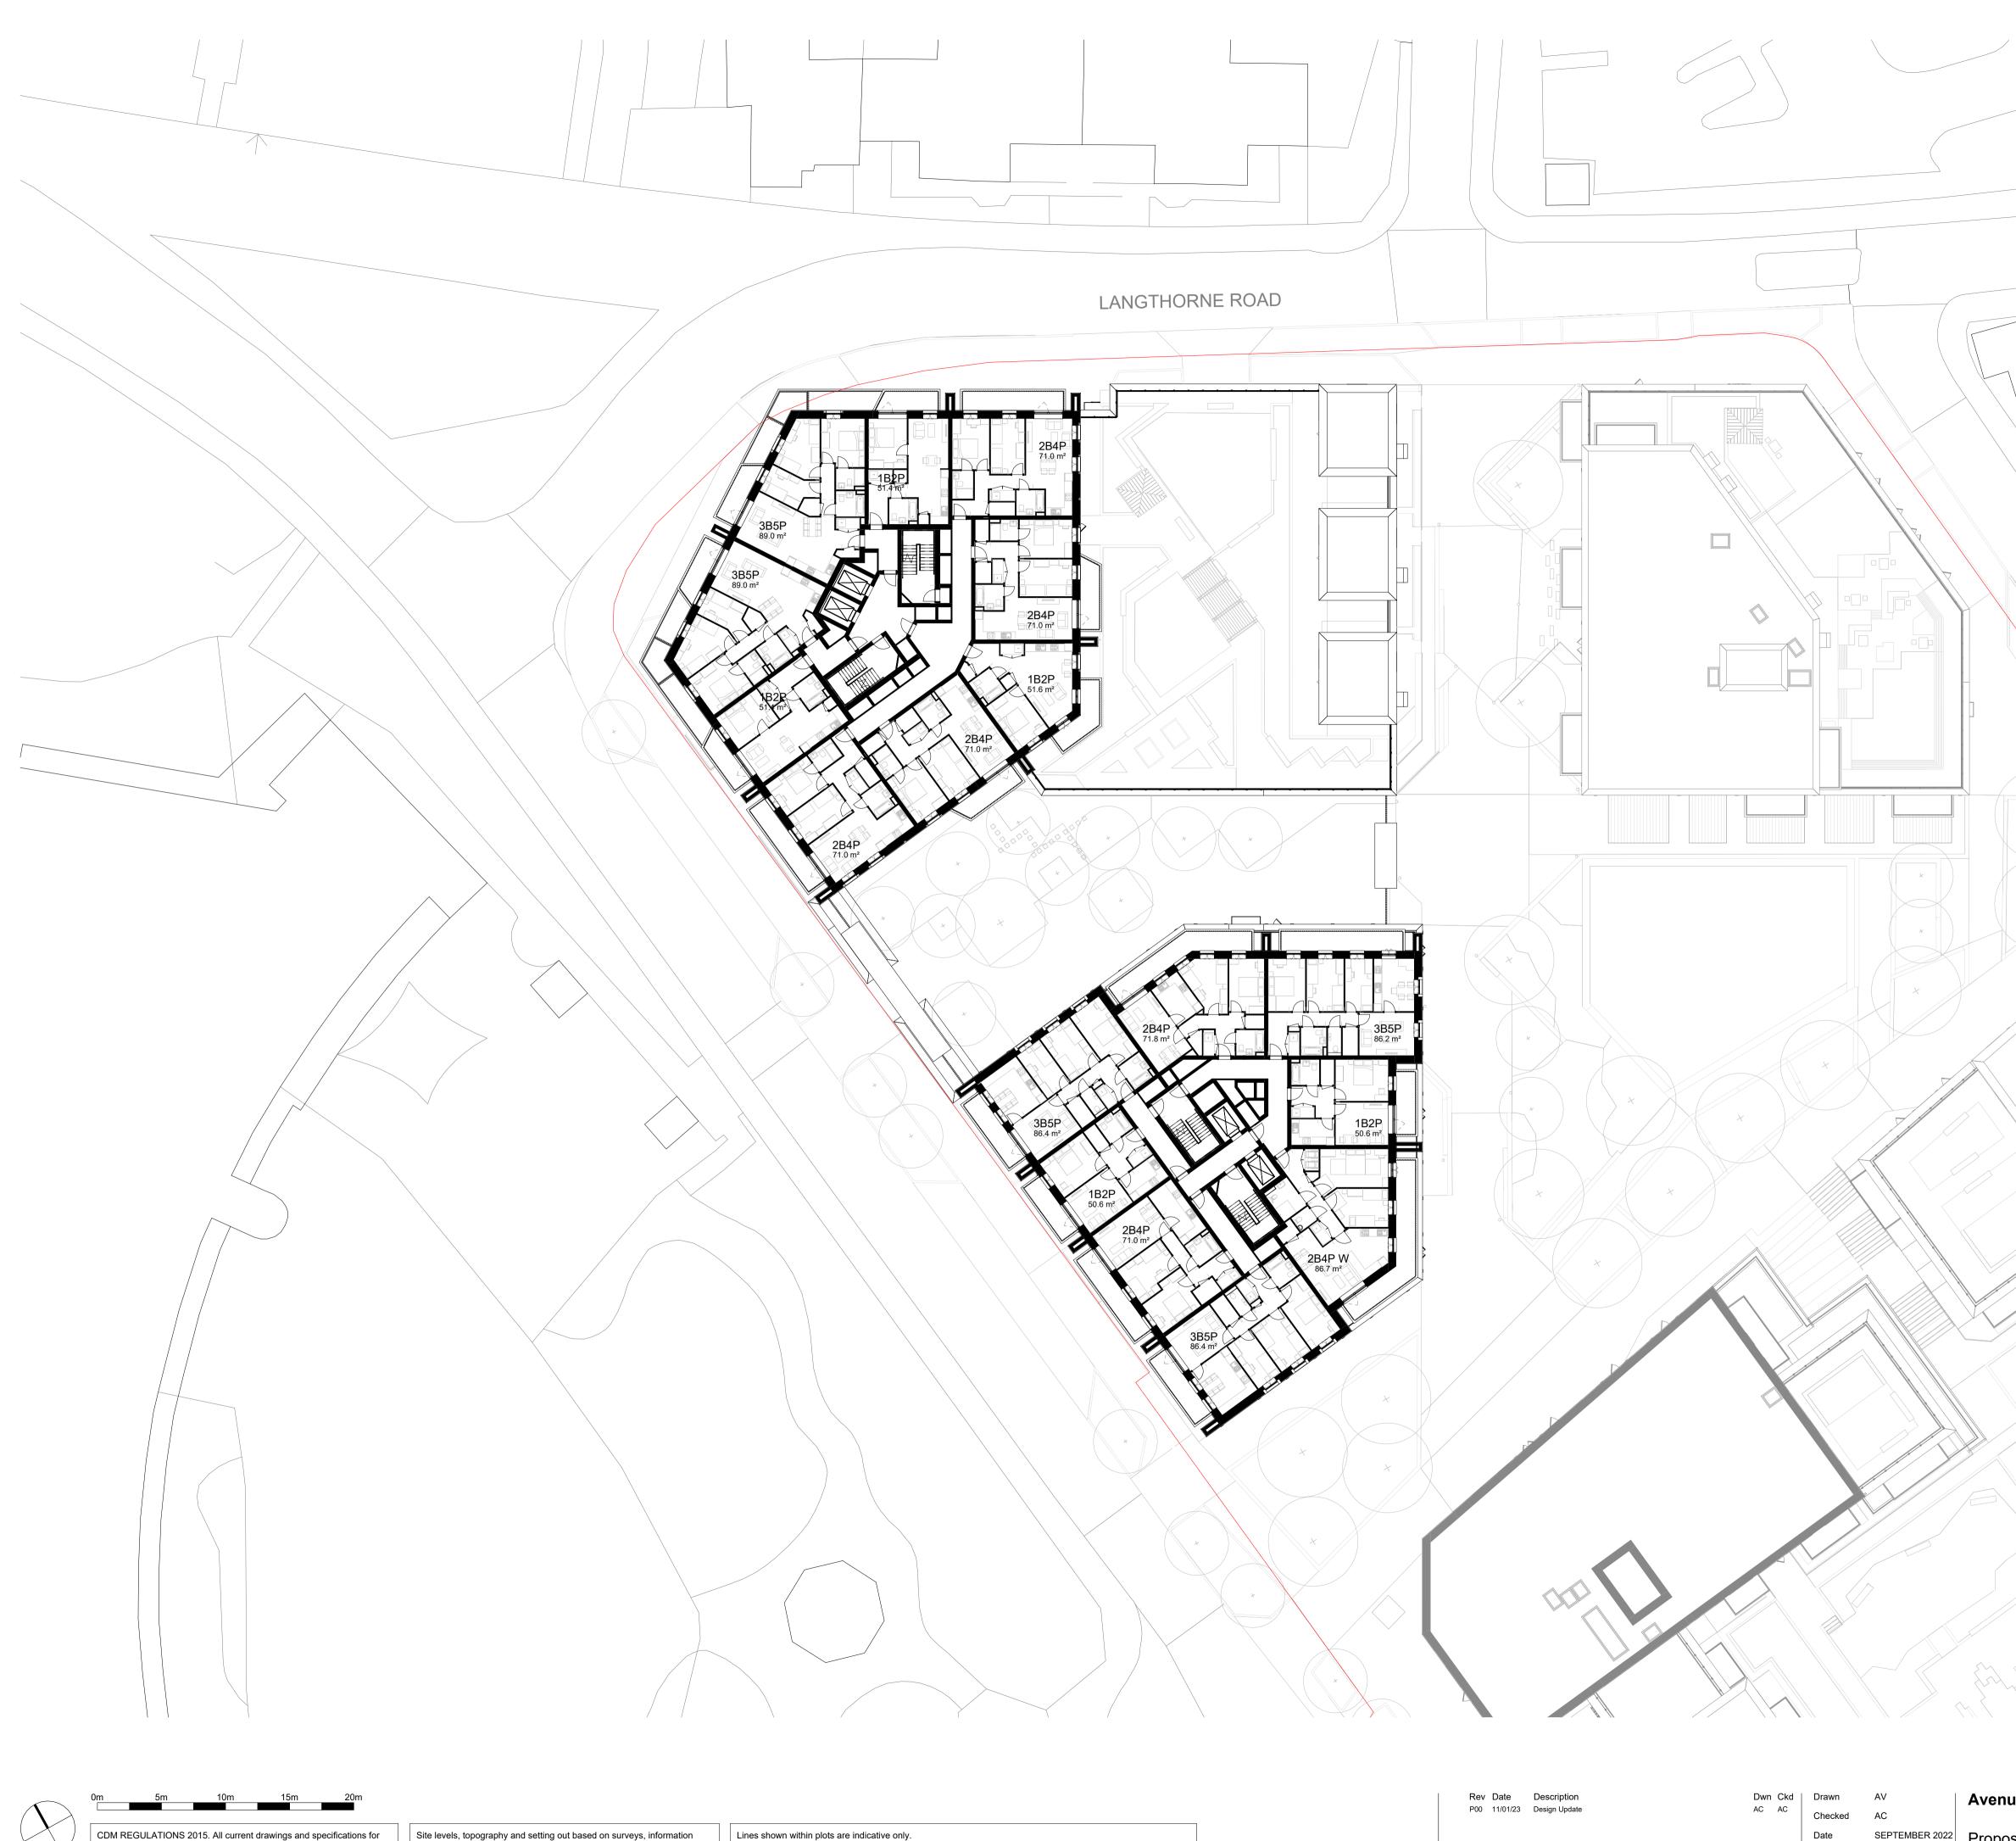

Avenue Road Estate SEPTEMBER 2022Proposed Plot A Level 14 Floor@ A11:250Plan

ARE- PRP- AZZ- ZZ- DR- A-02014

PRP

P00 - FOR PLANNING