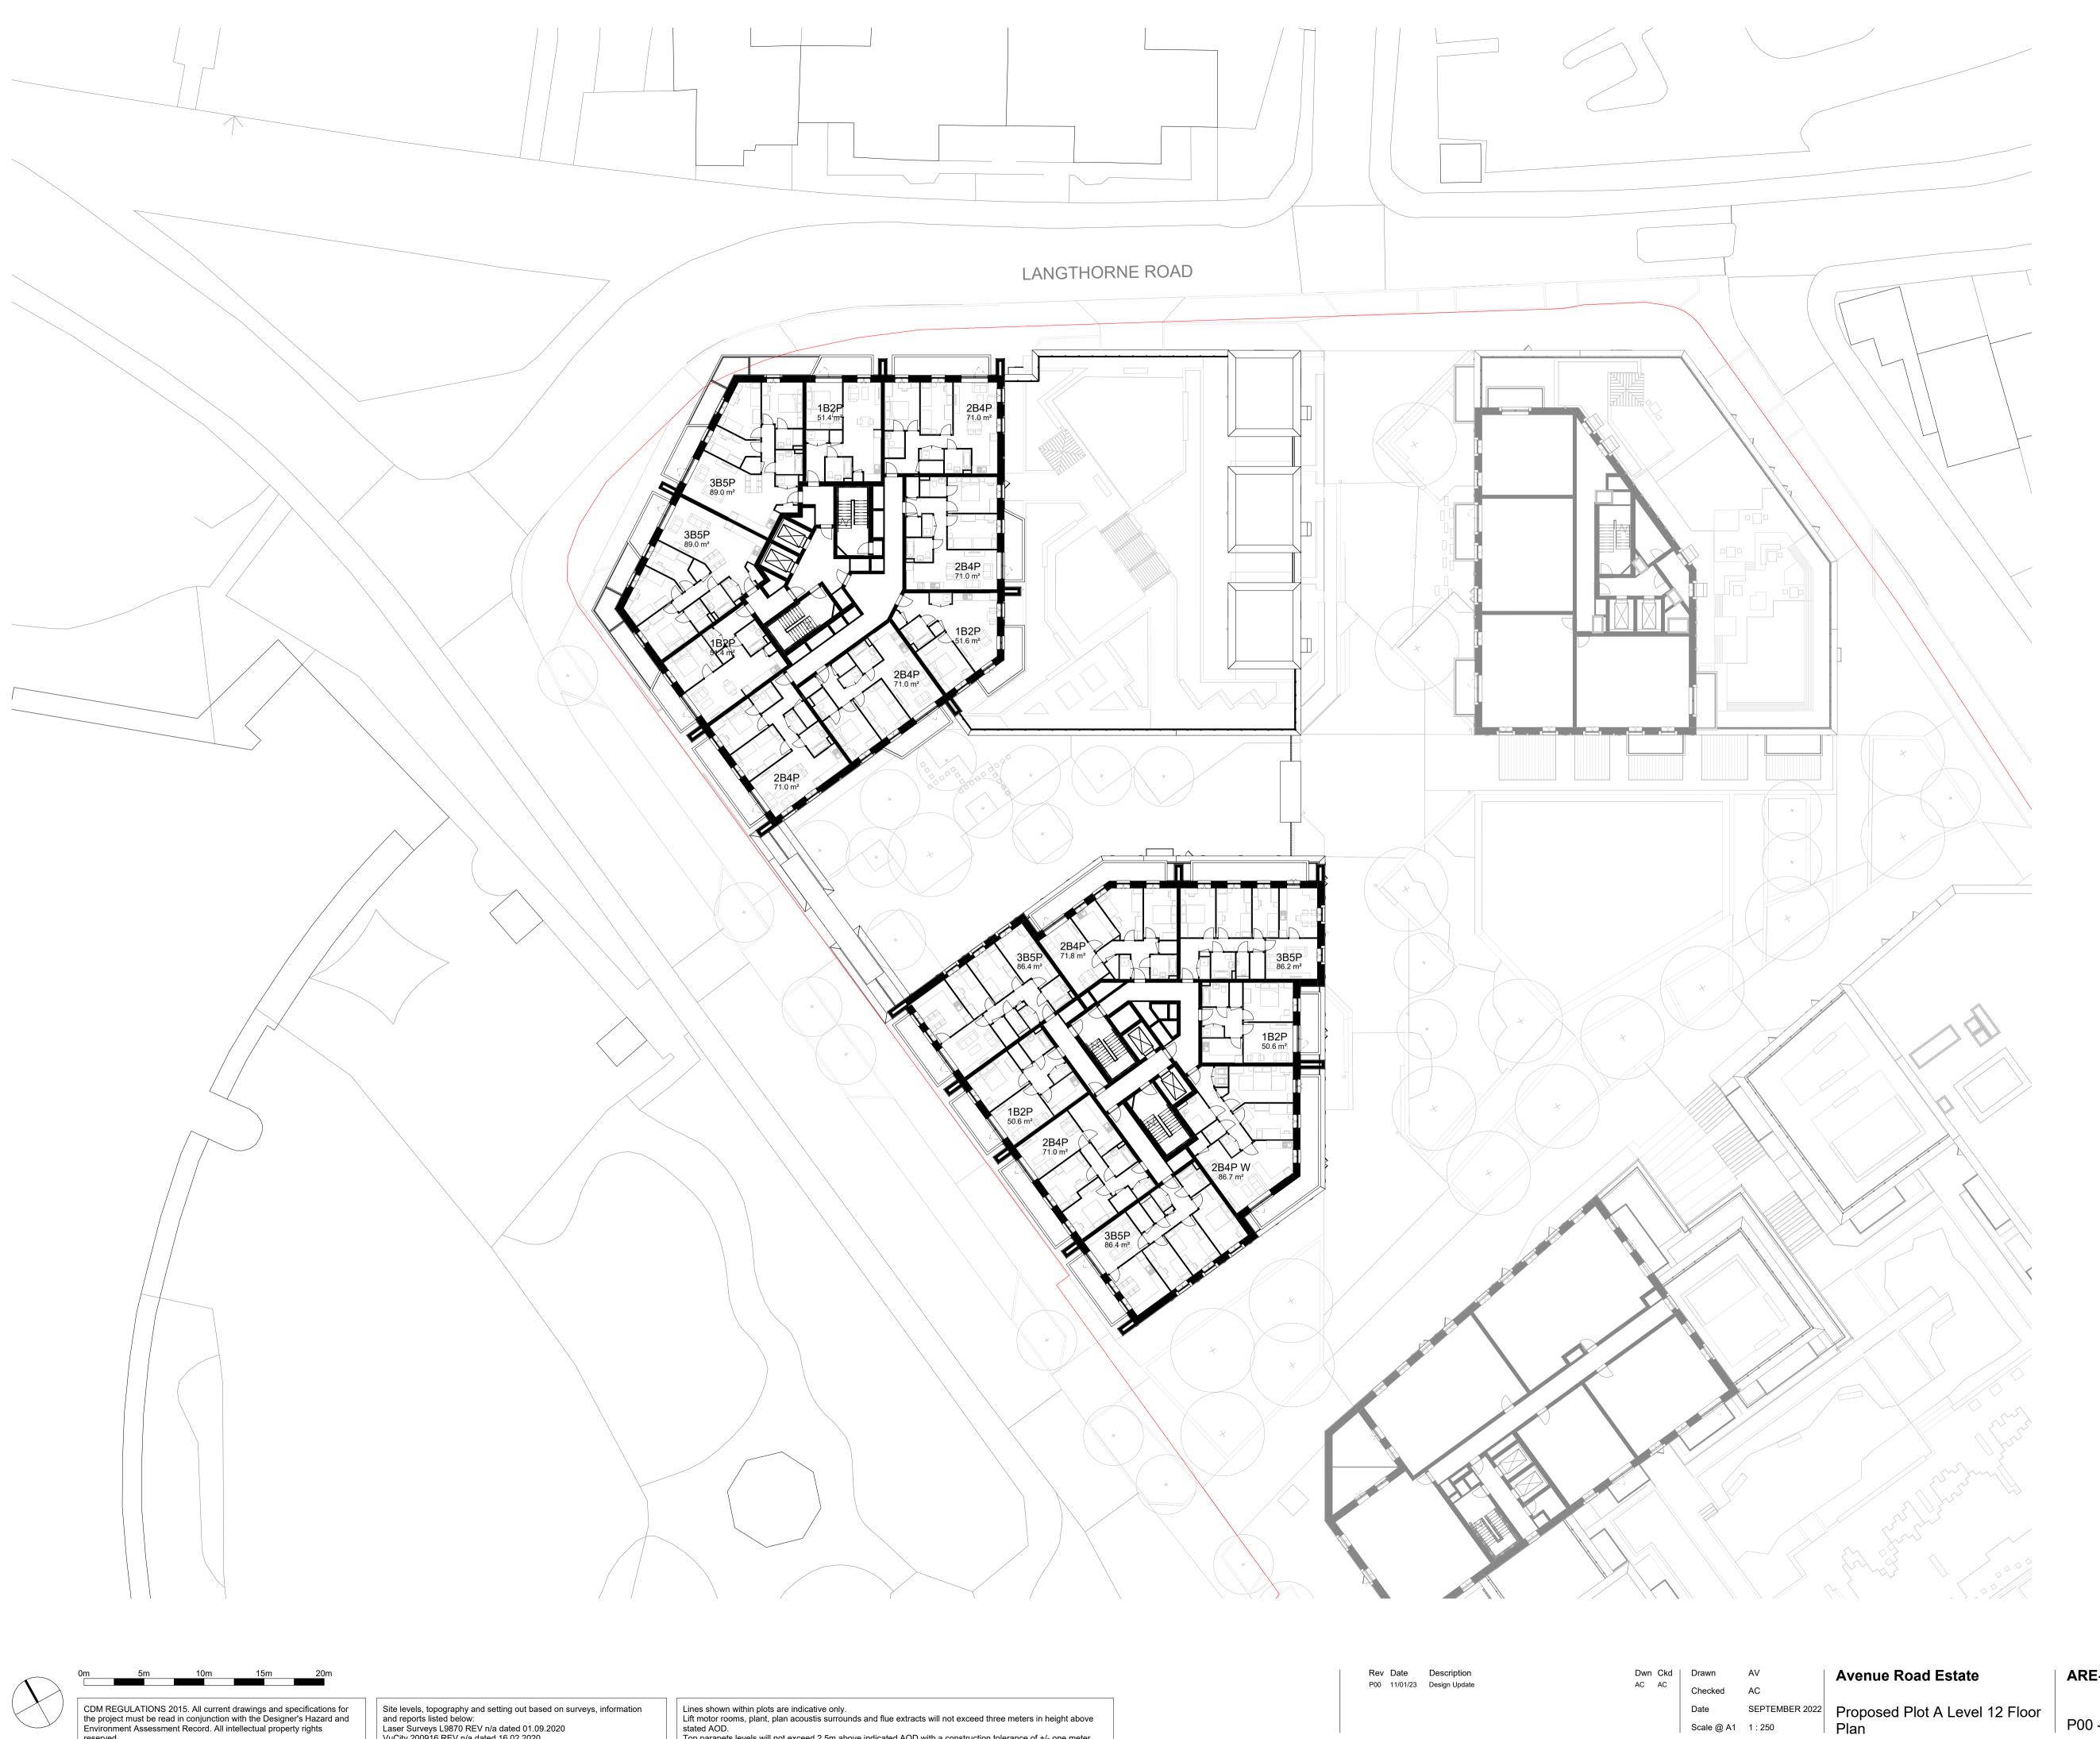

CDM REGULATIONS 2015. All current drawings and specifications for the project must be read in conjunction with the Designer's Hazard and Environment Assessment Record. All intellectual property rights reserved.

Site levels, topography and setting out based on surveys, information and reports listed below:
Laser Surveys L9870 REV n/a dated 01.09.2020
VuCity 200916 REV n/a dated 16.02.2020

Lines shown within plots are indicative only.

Lift motor rooms, plant, plan acoustis surrounds and flue extracts will not exceed three meters in height above stated AOD.

Top parapets levels will not exceed 2.5m above indicated AOD with a construction tolerance of +/- one meter.