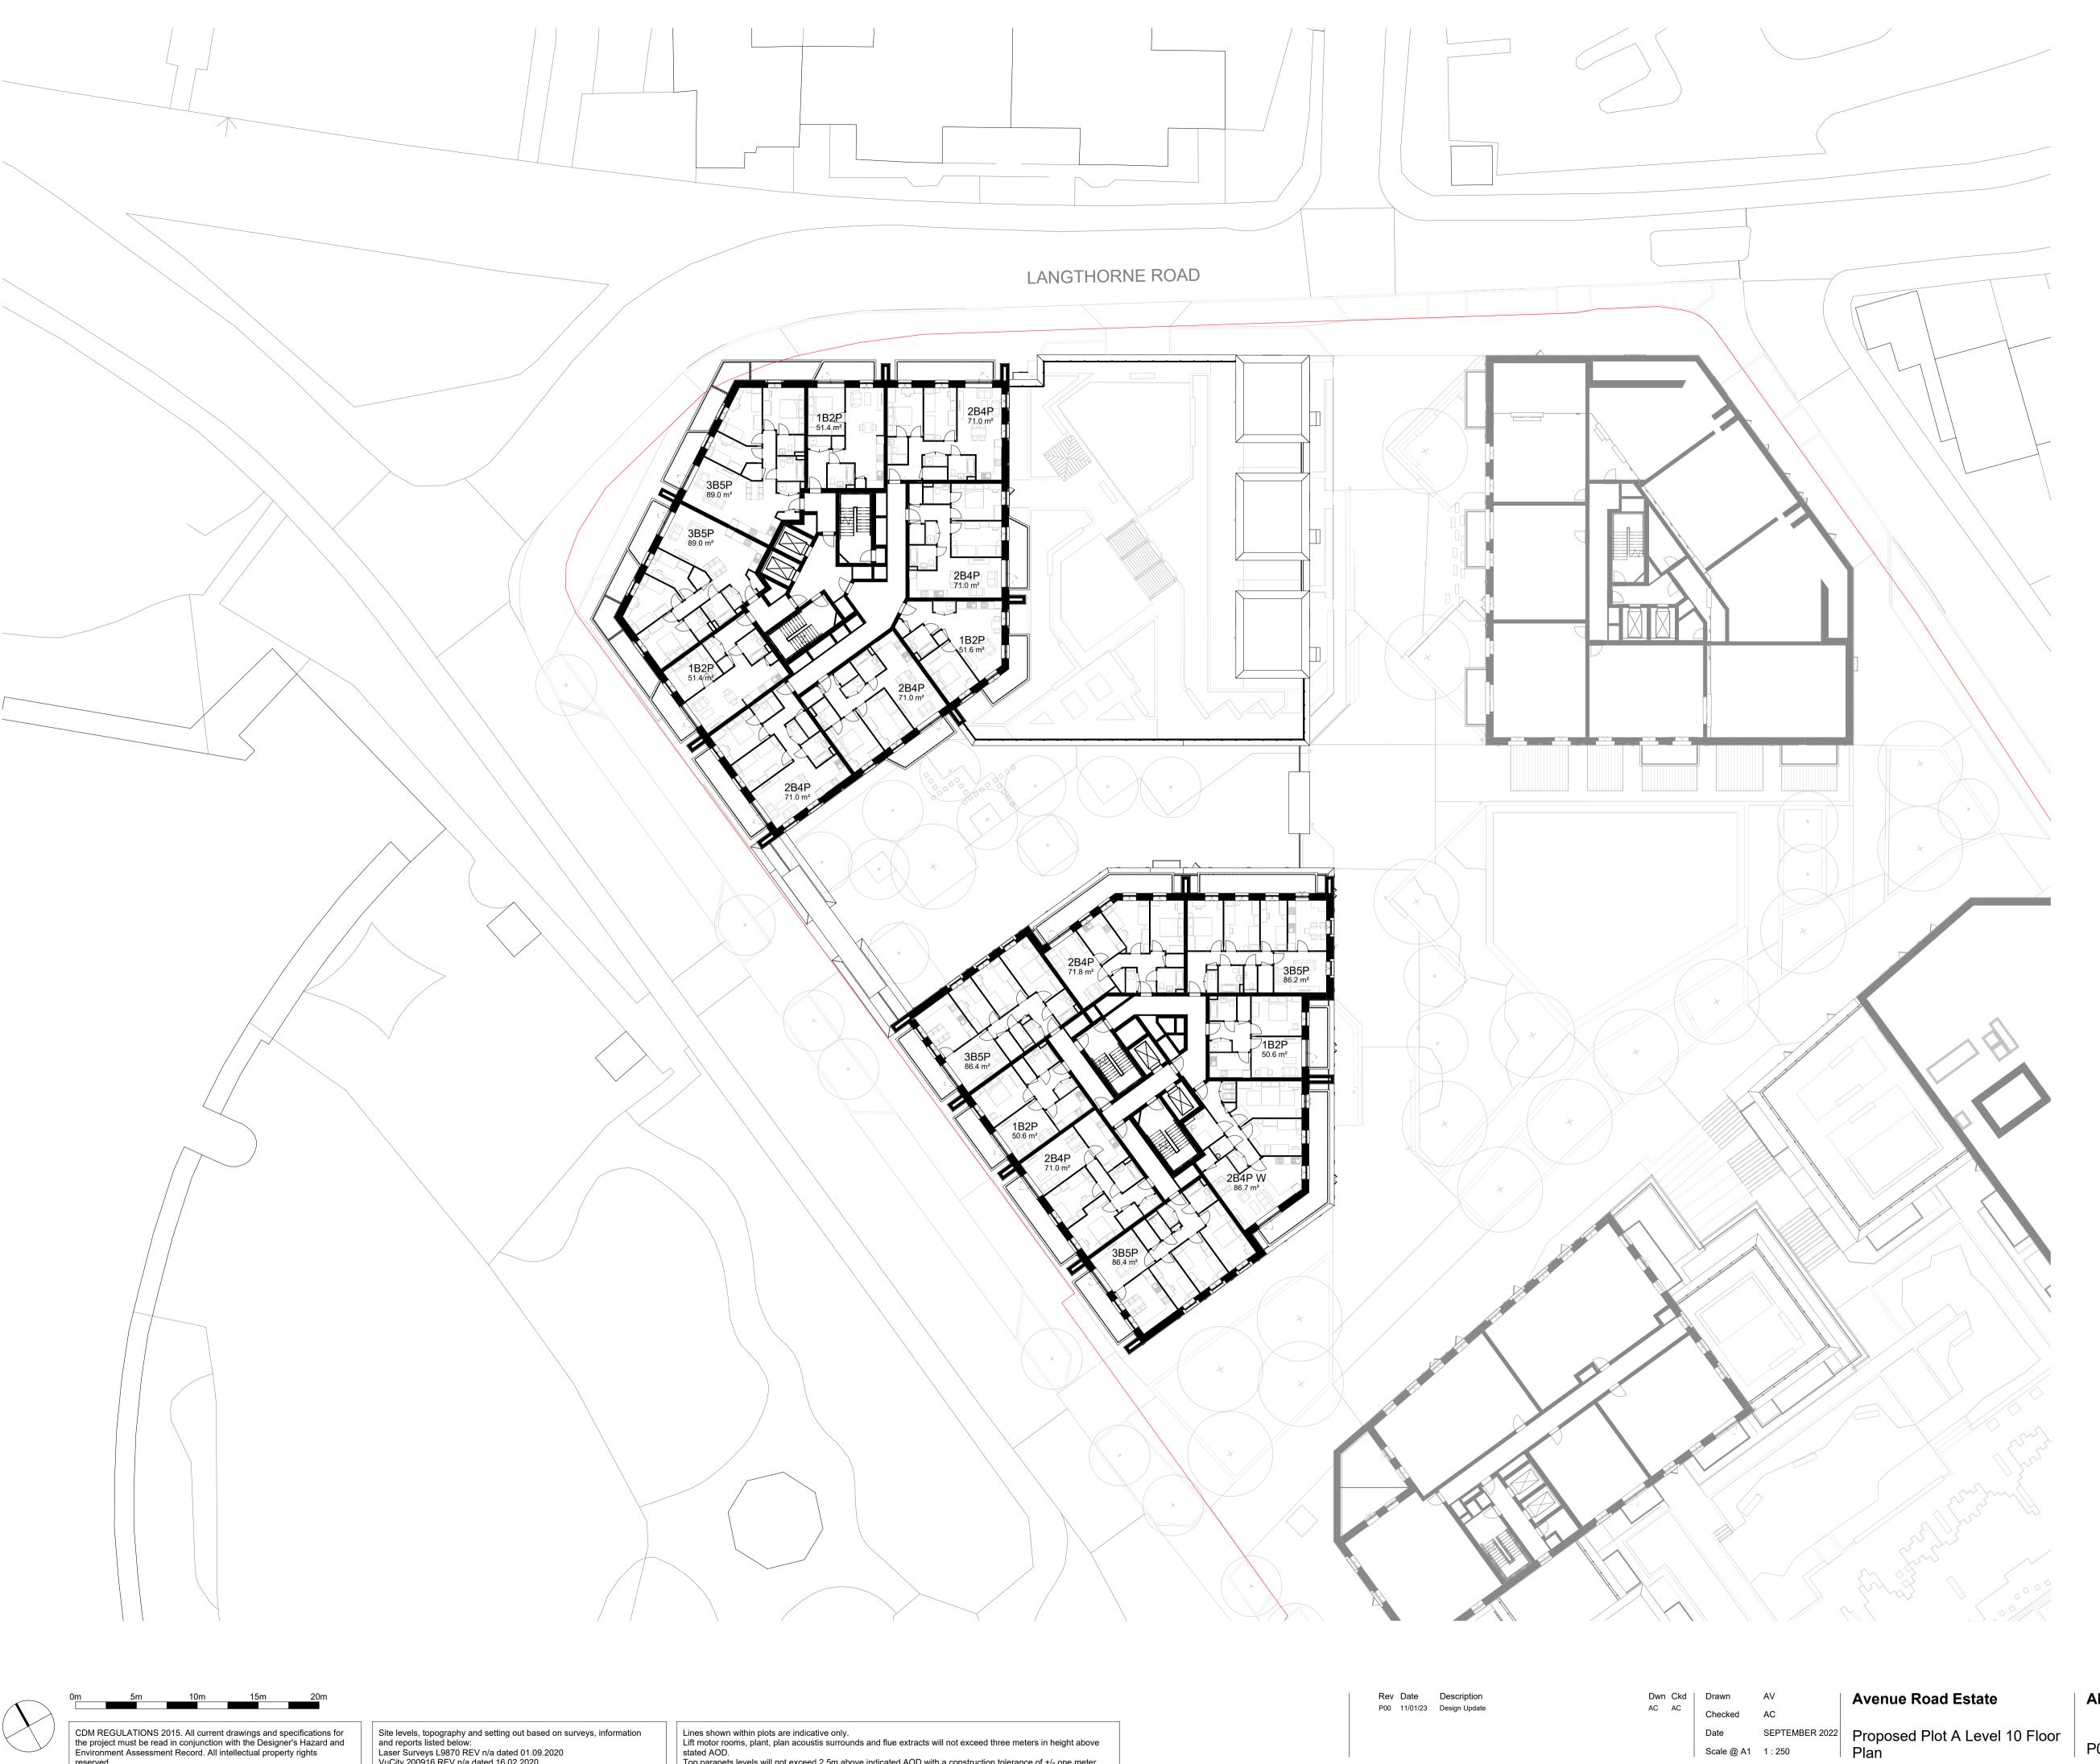

CDM REGULATIONS 2015. All current drawings and specifications for the project must be read in conjunction with the Designer's Hazard and Environment Assessment Record. All intellectual property rights reserved.

Site levels, topography and setting out based on surveys, information and reports listed below:
Laser Surveys L9870 REV n/a dated 01.09.2020
VuCity 200916 REV n/a dated 16.02.2020

Lines shown within plots are indicative only.

Lift motor rooms, plant, plan acoustis surrounds and flue extracts will not exceed three meters in height above stated AOD.

Top parapets levels will not exceed 2.5m above indicated AOD with a construction tolerance of +/- one meter.

Scale @ A1 1 : 250

ARE- PRP- AZZ- ZZ- DR- A-02010

P00 - FOR PLANNING