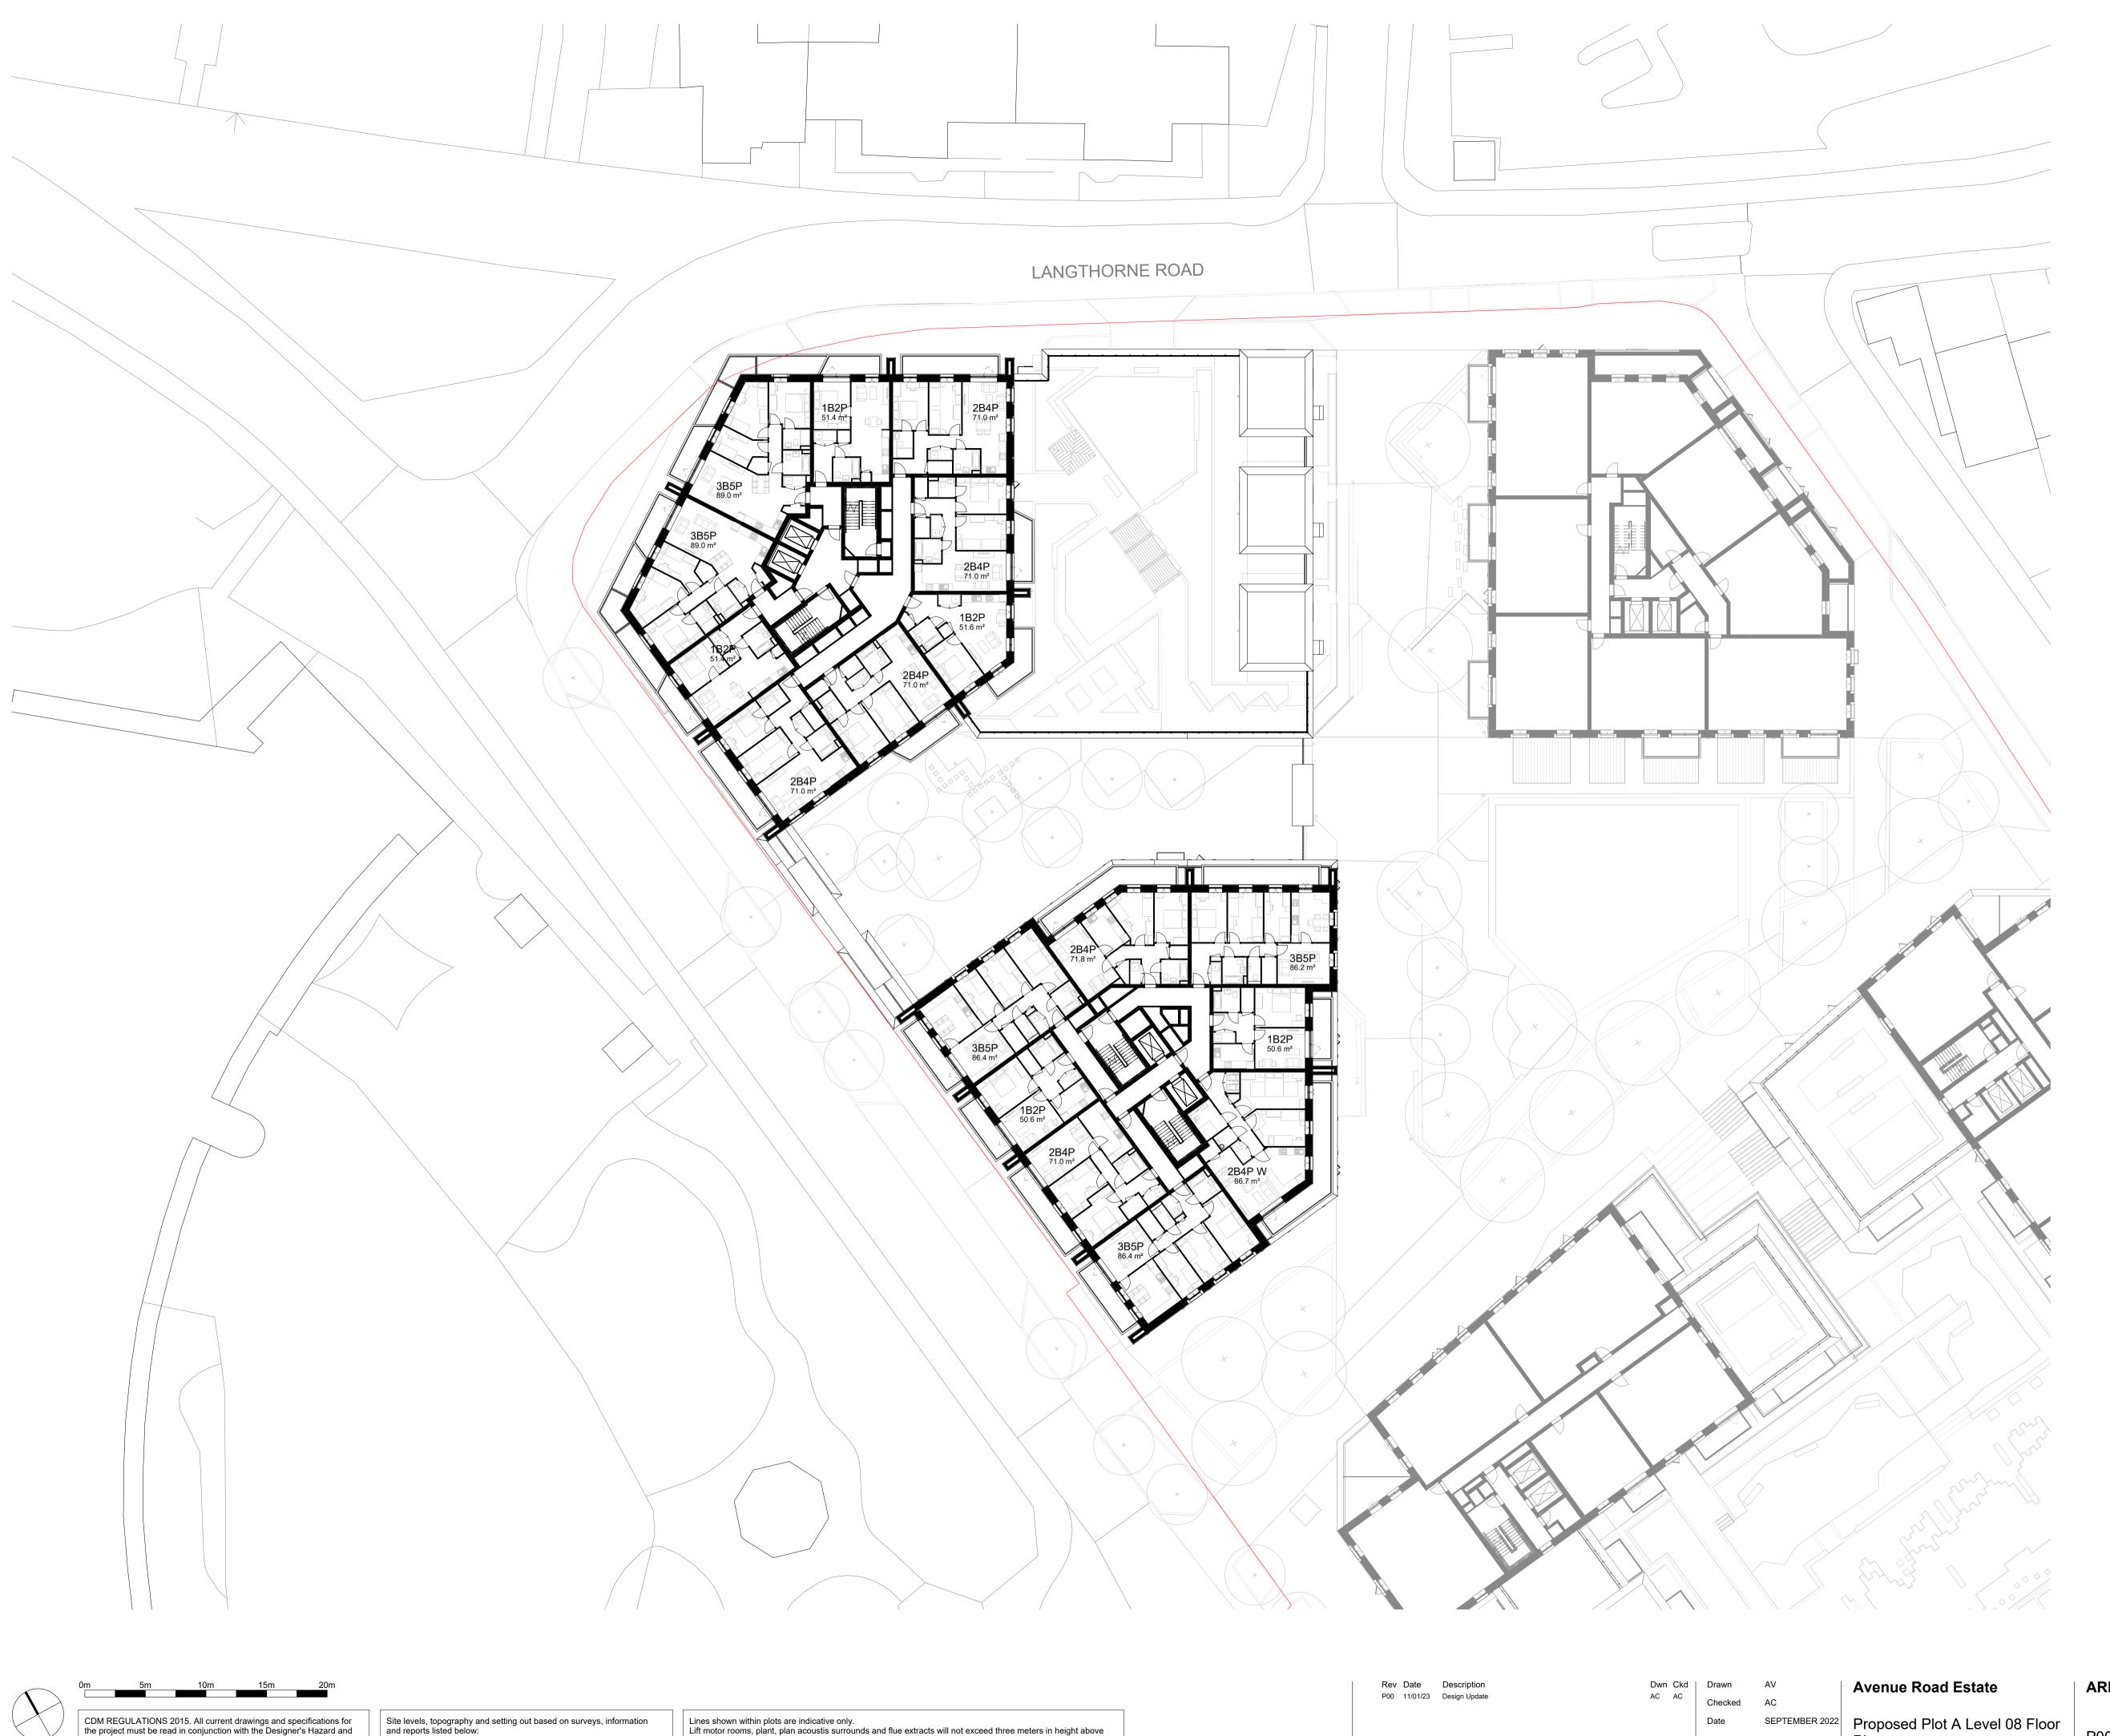

CDM REGULATIONS 2015. All current drawings and specifications for the project must be read in conjunction with the Designer's Hazard and Environment Assessment Record. All intellectual property rights reserved.

Site levels, topography and setting out based on surveys, information and reports listed below:
Laser Surveys L9870 REV n/a dated 01.09.2020
VuCity 200916 REV n/a dated 16.02.2020

Lines shown within plots are indicative only.

Lift motor rooms, plant, plan acoustis surrounds and flue extracts will not exceed three meters in height above stated AOD.

Top parapets levels will not exceed 2.5m above indicated AOD with a construction tolerance of +/- one meter.

Scale @ A1 1 : 250

ARE- PRP- AZZ- ZZ- DR- A-02008

P00 - FOR PLANNING

PRP