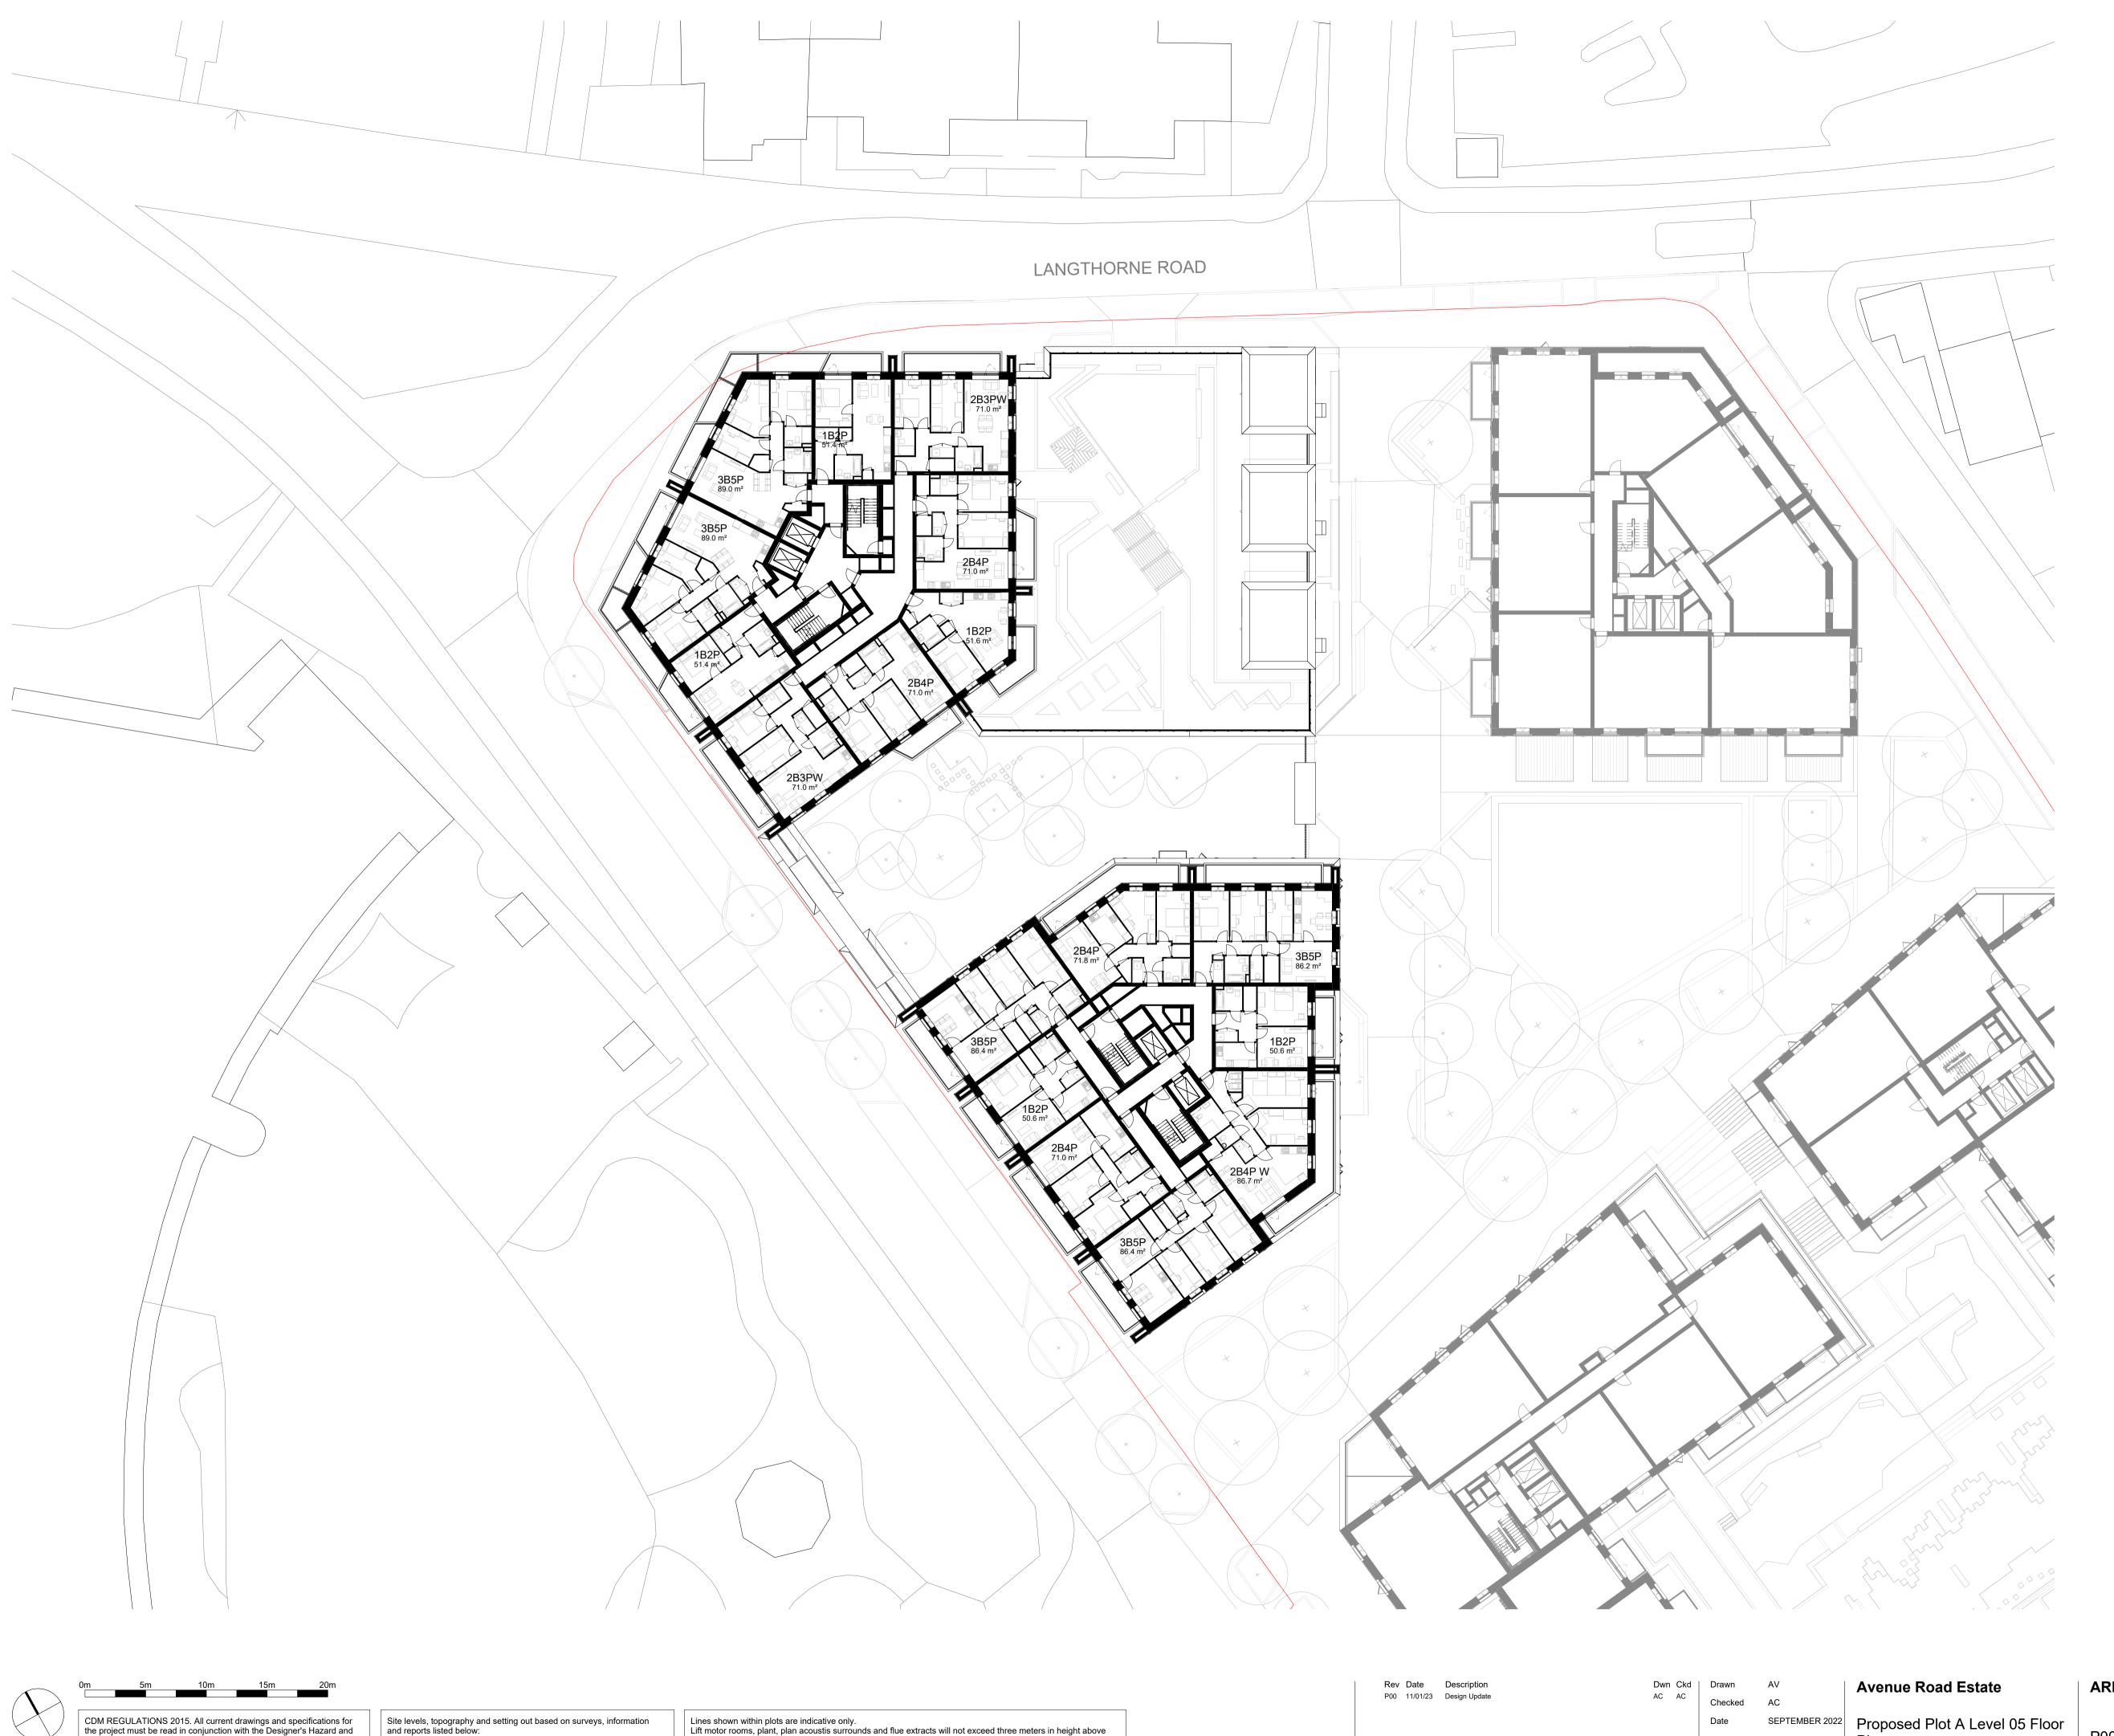

CDM REGULATIONS 2015. All current drawings and specifications for the project must be read in conjunction with the Designer's Hazard and Environment Assessment Record. All intellectual property rights reserved.

Site levels, topography and setting out based on surveys, information and reports listed below:
Laser Surveys L9870 REV n/a dated 01.09.2020
VuCity 200916 REV n/a dated 16.02.2020

Lines shown within plots are indicative only.

Lift motor rooms, plant, plan acoustis surrounds and flue extracts will not exceed three meters in height above stated AOD.

Top parapets levels will not exceed 2.5m above indicated AOD with a construction tolerance of +/- one meter.

Scale @ A1 1 : 250

ARE- PRP- AZZ- ZZ- DR- A-02005

P00 - FOR PLANNING