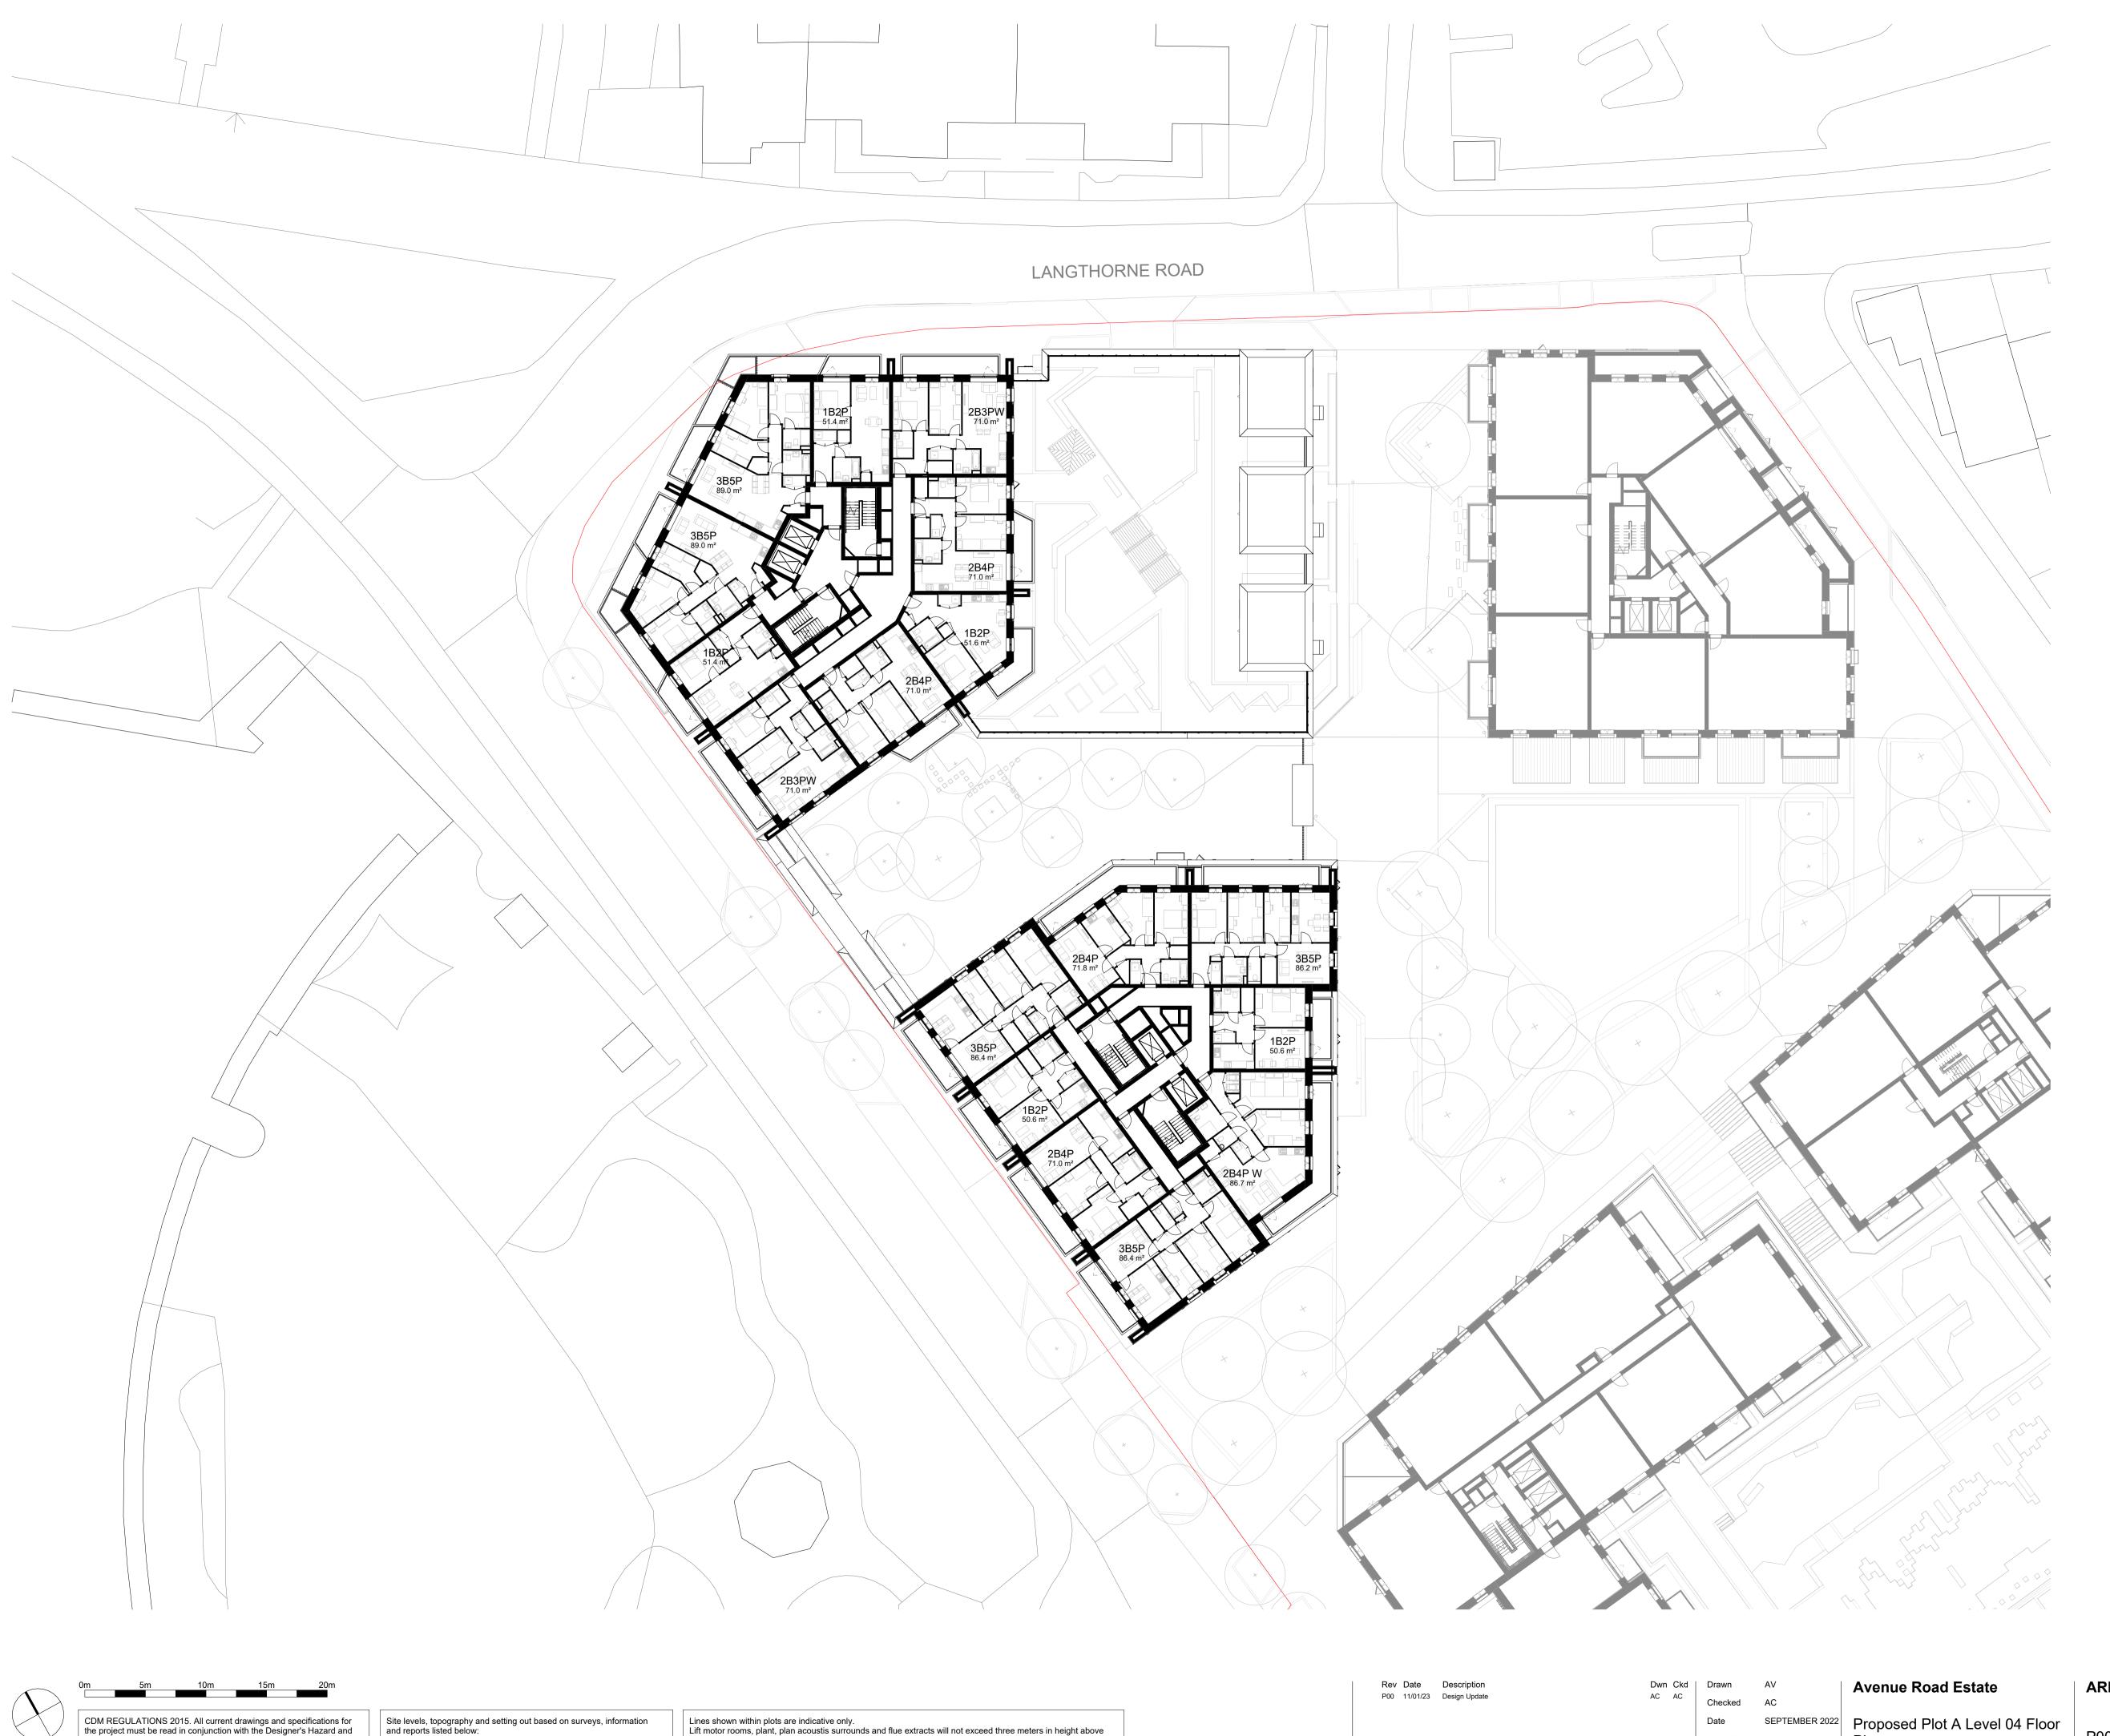

CDM REGULATIONS 2015. All current drawings and specifications for the project must be read in conjunction with the Designer's Hazard and Environment Assessment Record. All intellectual property rights reserved.

Site levels, topography and setting out based on surveys, information and reports listed below:
Laser Surveys L9870 REV n/a dated 01.09.2020
VuCity 200916 REV n/a dated 16.02.2020

Lines shown within plots are indicative only.

Lift motor rooms, plant, plan acoustis surrounds and flue extracts will not exceed three meters in height above stated AOD.

Top parapets levels will not exceed 2.5m above indicated AOD with a construction tolerance of +/- one meter.

Scale @ A1 1 : 250

ARE- PRP- AZZ- ZZ- DR- A-02004

P00 - FOR PLANNING