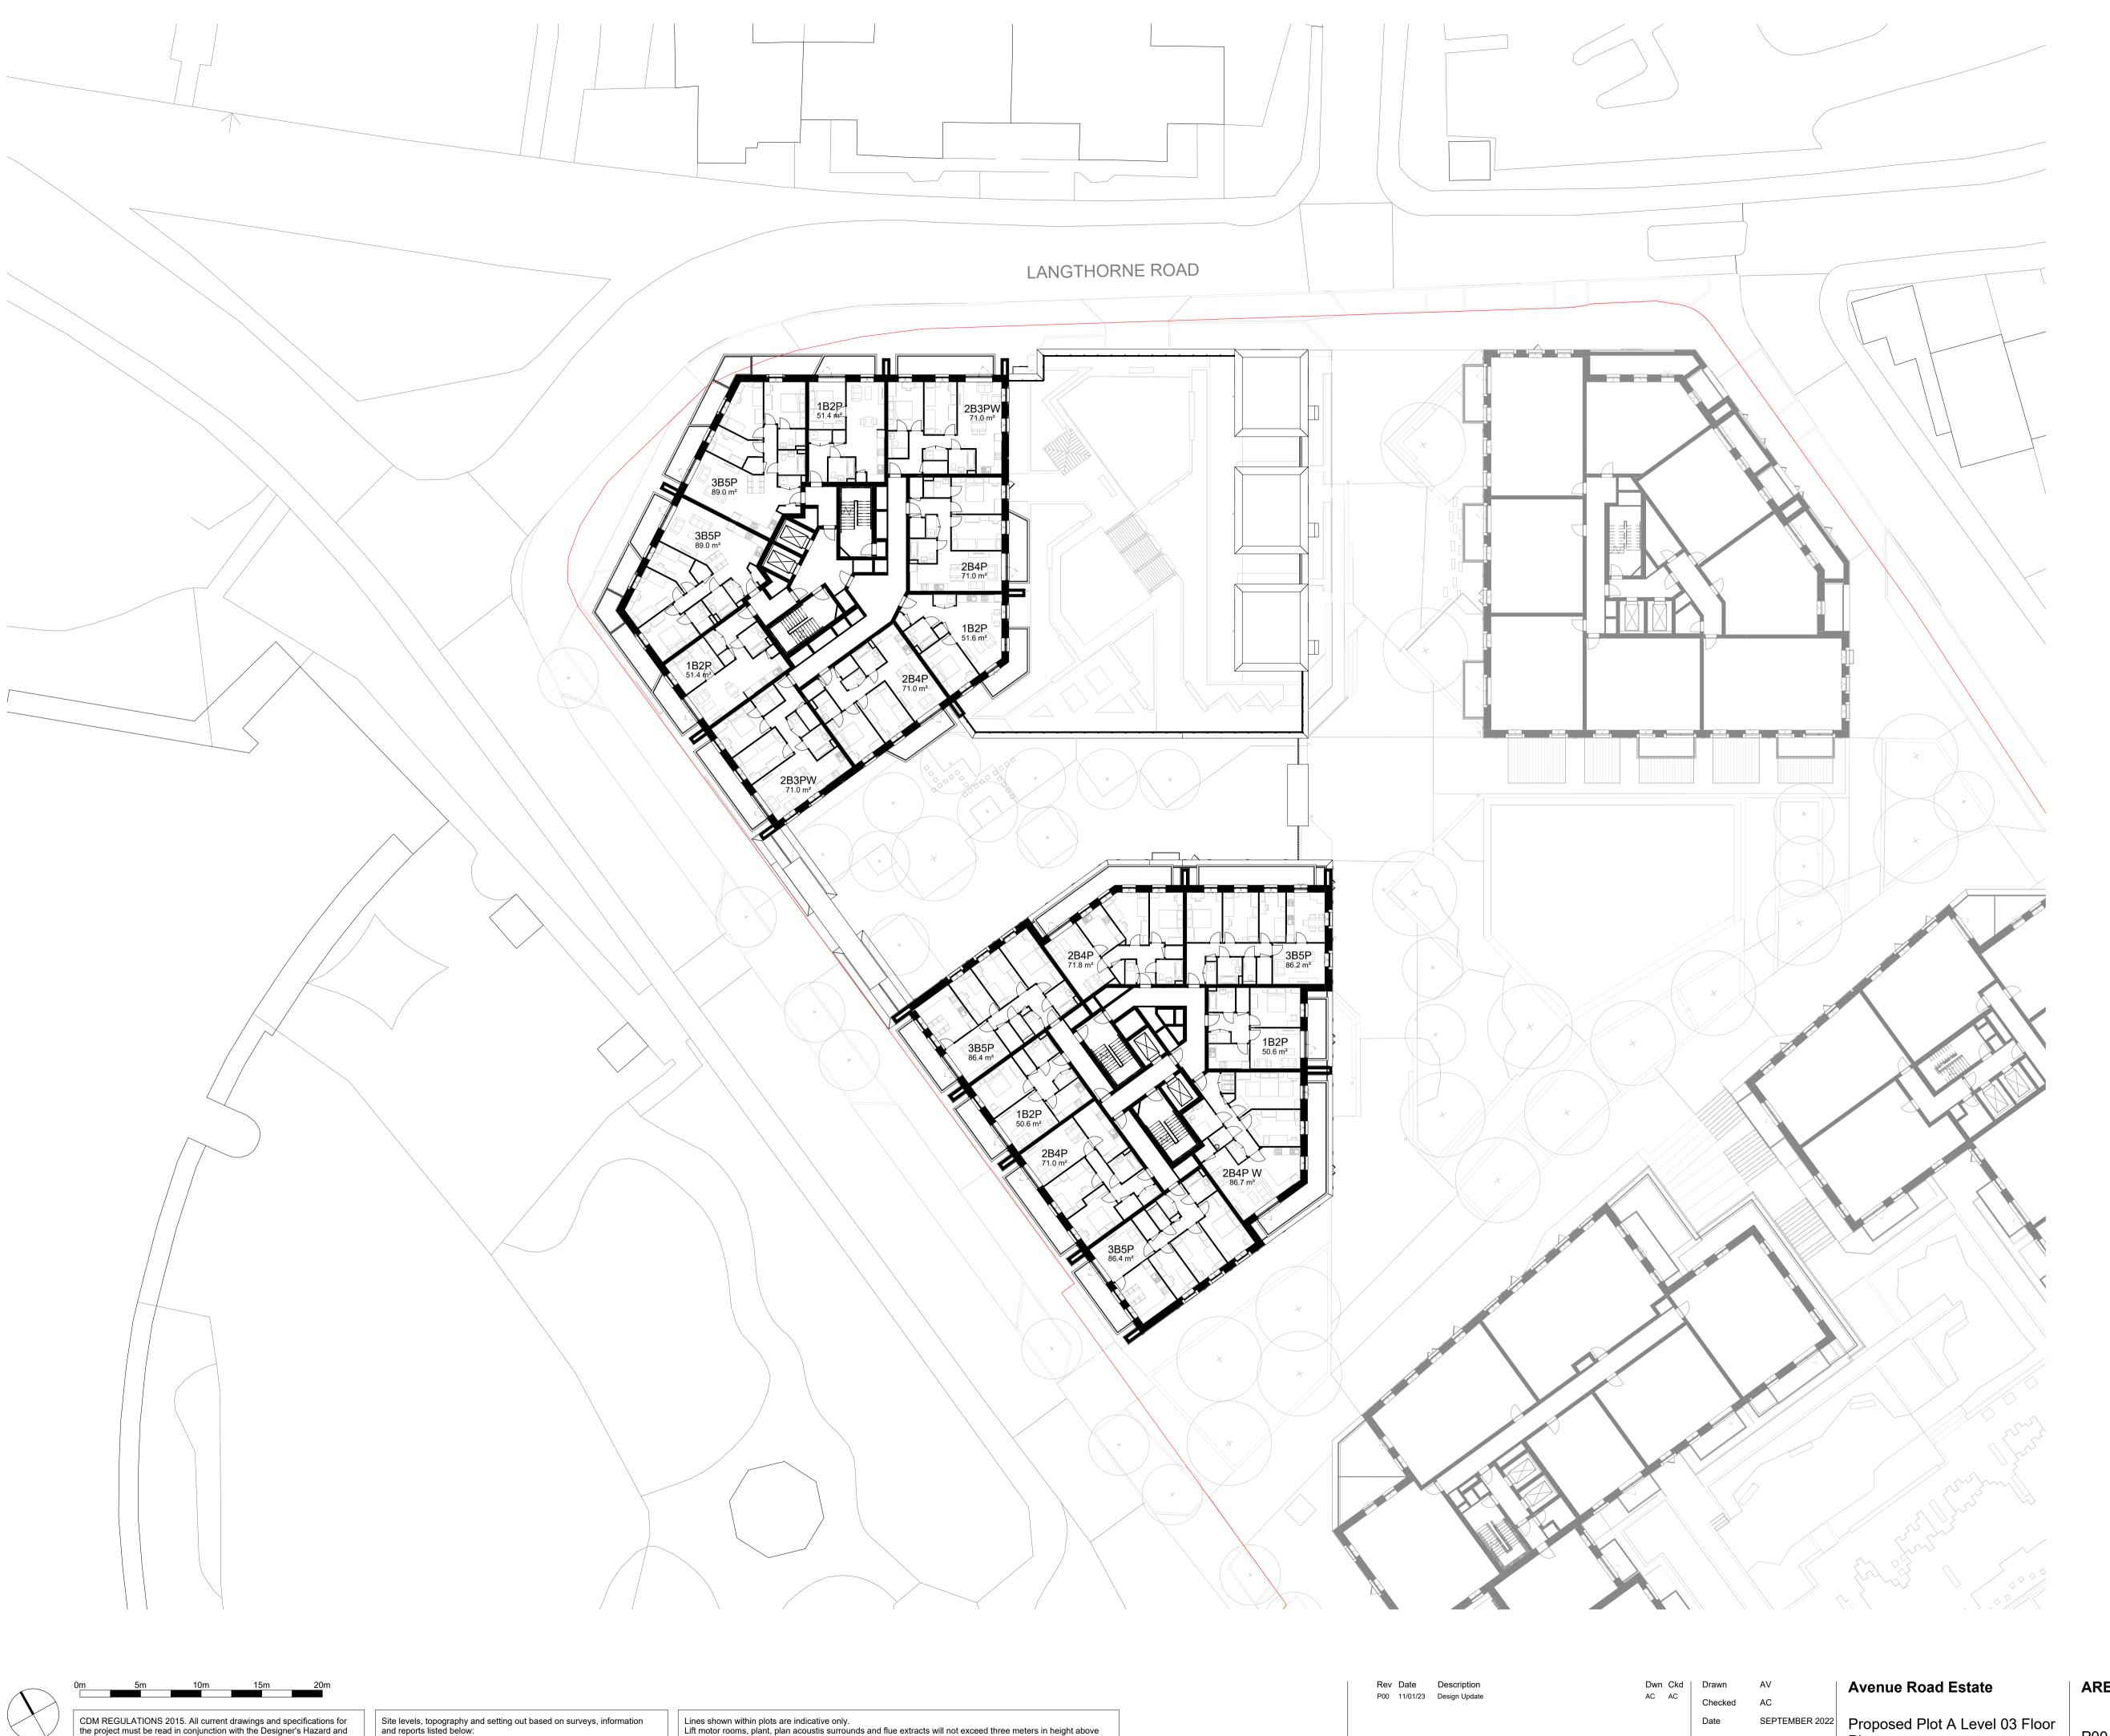

CDM REGULATIONS 2015. All current drawings and specifications for the project must be read in conjunction with the Designer's Hazard and Environment Assessment Record. All intellectual property rights reserved.

Site levels, topography and setting out based on surveys, information and reports listed below:
Laser Surveys L9870 REV n/a dated 01.09.2020
VuCity 200916 REV n/a dated 16.02.2020

Lines shown within plots are indicative only.

Lift motor rooms, plant, plan acoustis surrounds and flue extracts will not exceed three meters in height above stated AOD.

Top parapets levels will not exceed 2.5m above indicated AOD with a construction tolerance of +/- one meter.

Scale @ A1 1 : 250

ARE- PRP- AZZ- ZZ- DR- A-02003

P00 - FOR PLANNING