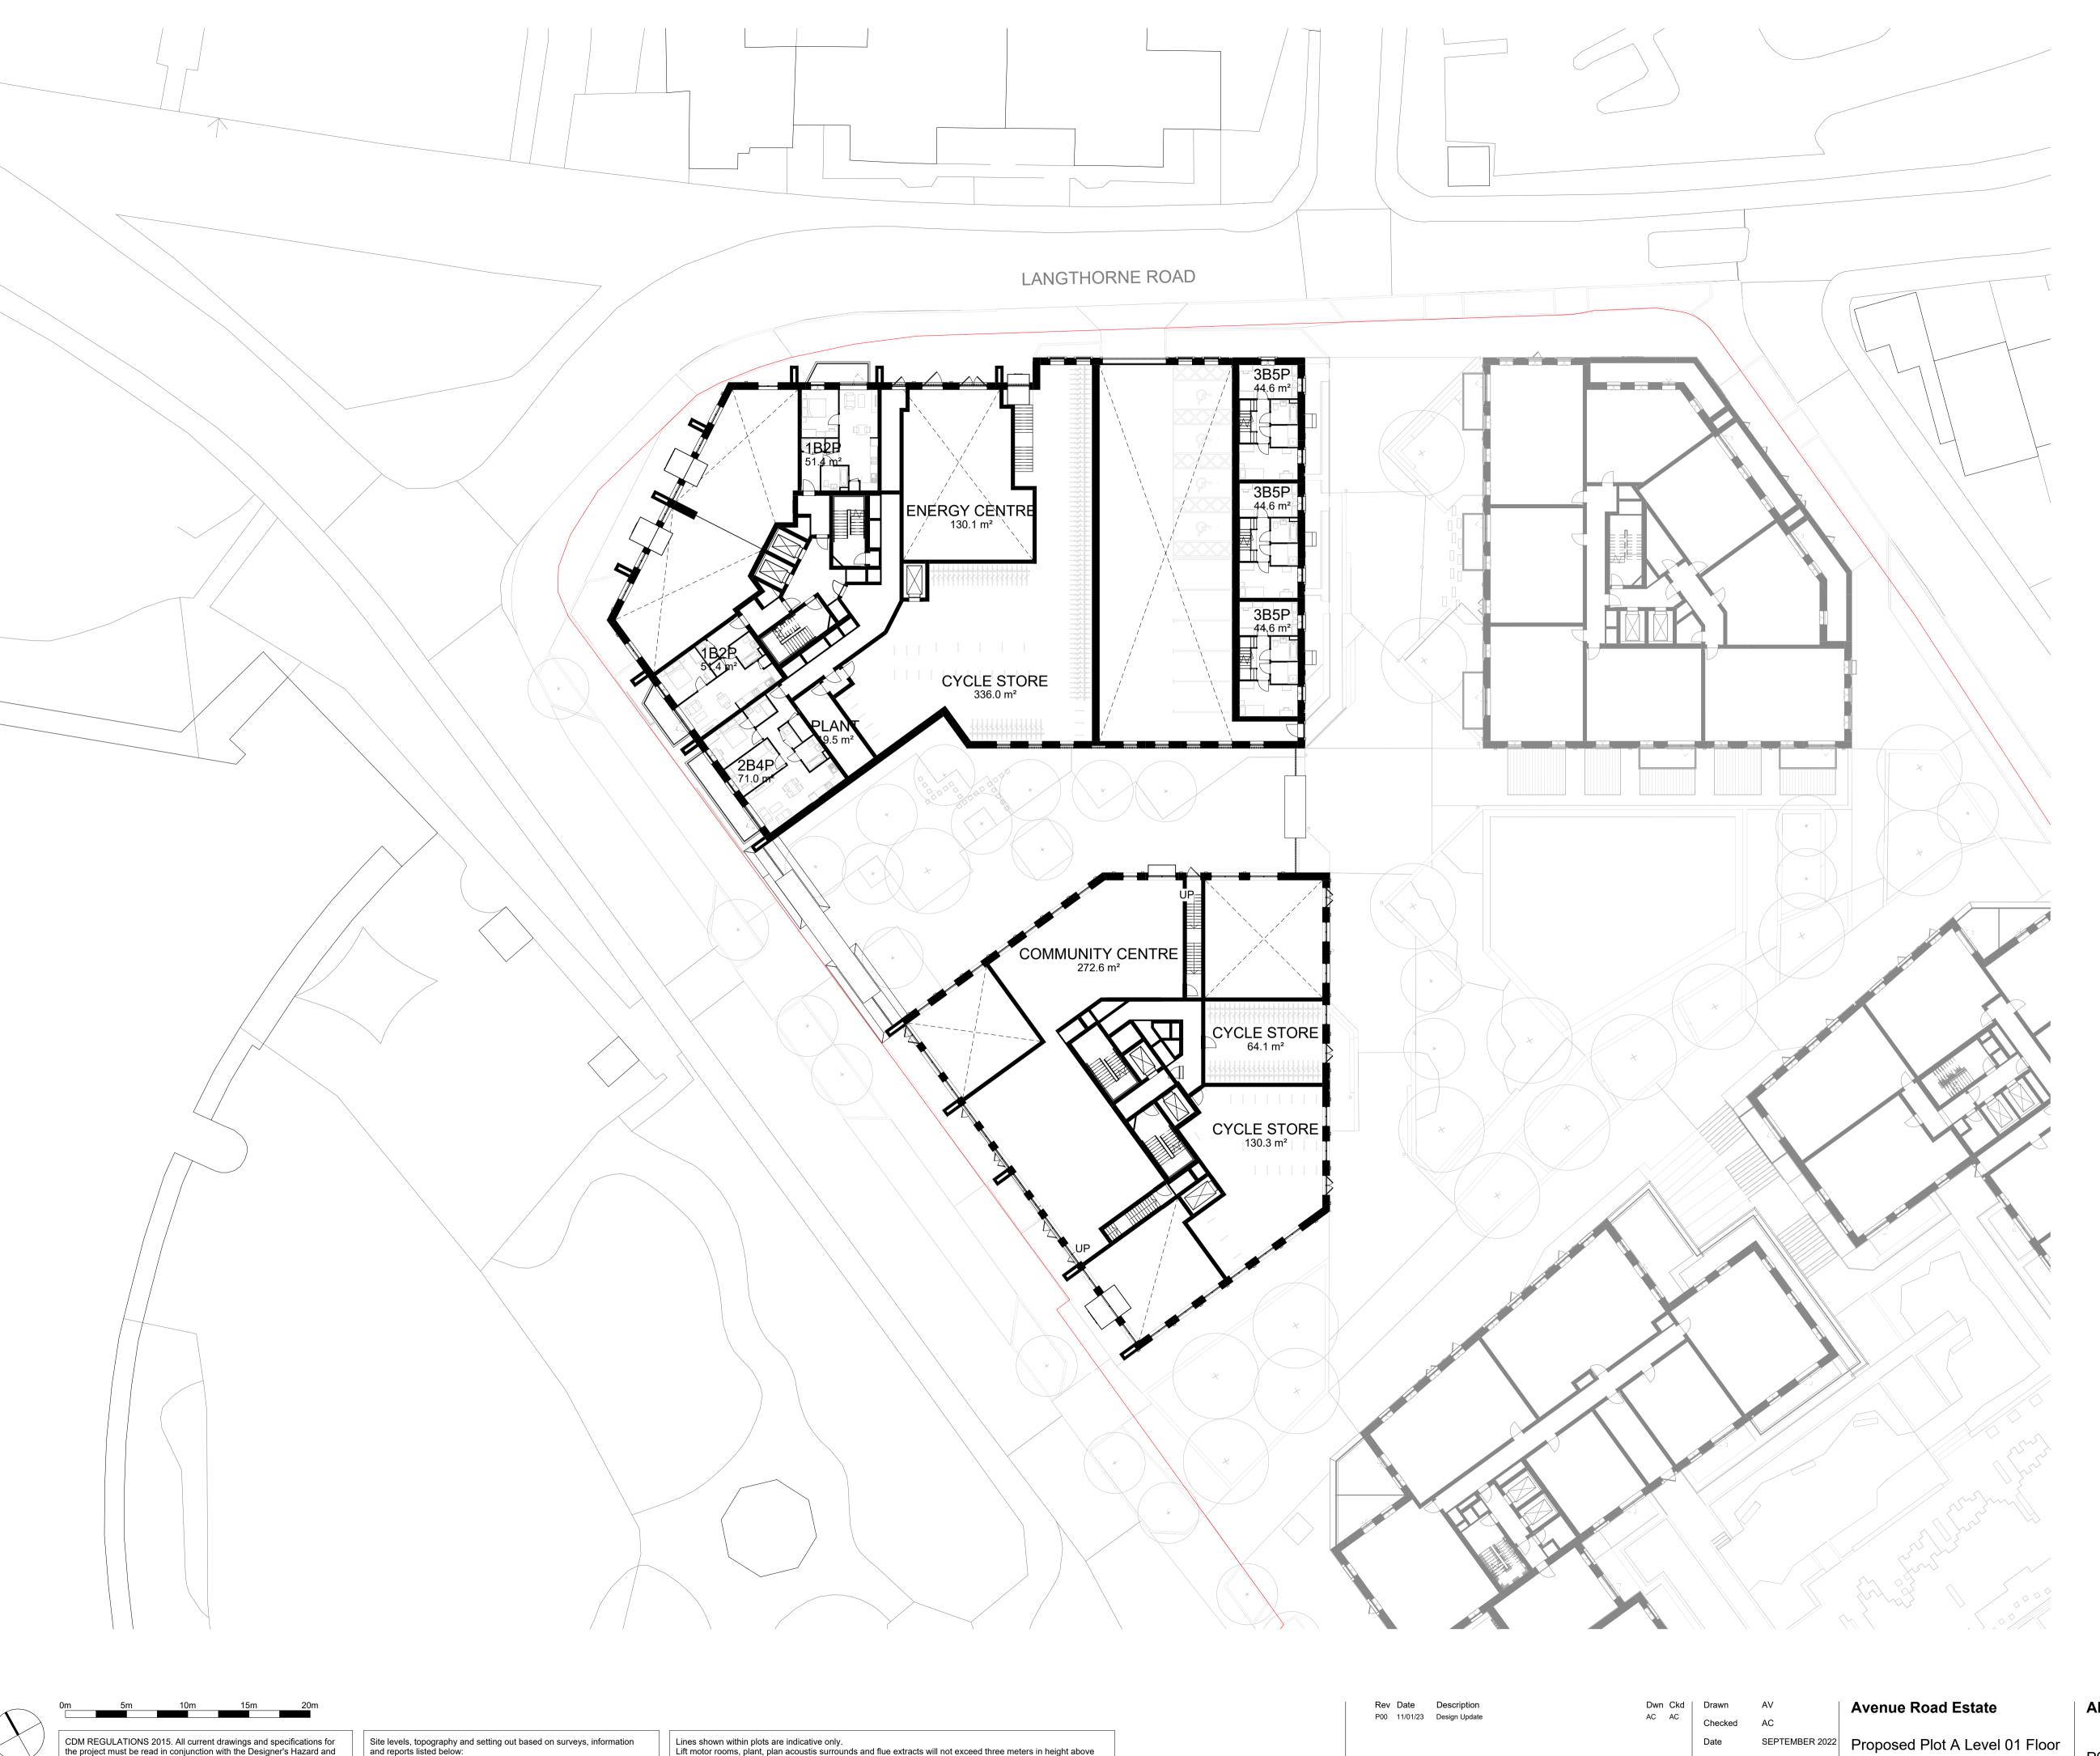

CDM REGULATIONS 2015. All current drawings and specifications for the project must be read in conjunction with the Designer's Hazard and Environment Assessment Record. All intellectual property rights reserved.

Site levels, topography and setting out based on surveys, information and reports listed below:
Laser Surveys L9870 REV n/a dated 01.09.2020
VuCity 200916 REV n/a dated 16.02.2020

Lines shown within plots are indicative only.

Lift motor rooms, plant, plan acoustis surrounds and flue extracts will not exceed three meters in height above stated AOD.

Top parapets levels will not exceed 2.5m above indicated AOD with a construction tolerance of +/- one meter.

Scale @ A1 1 : 250

Plan

ARE- PRP- AZZ- ZZ- DR- A-02001

P00 - FOR PLANNING