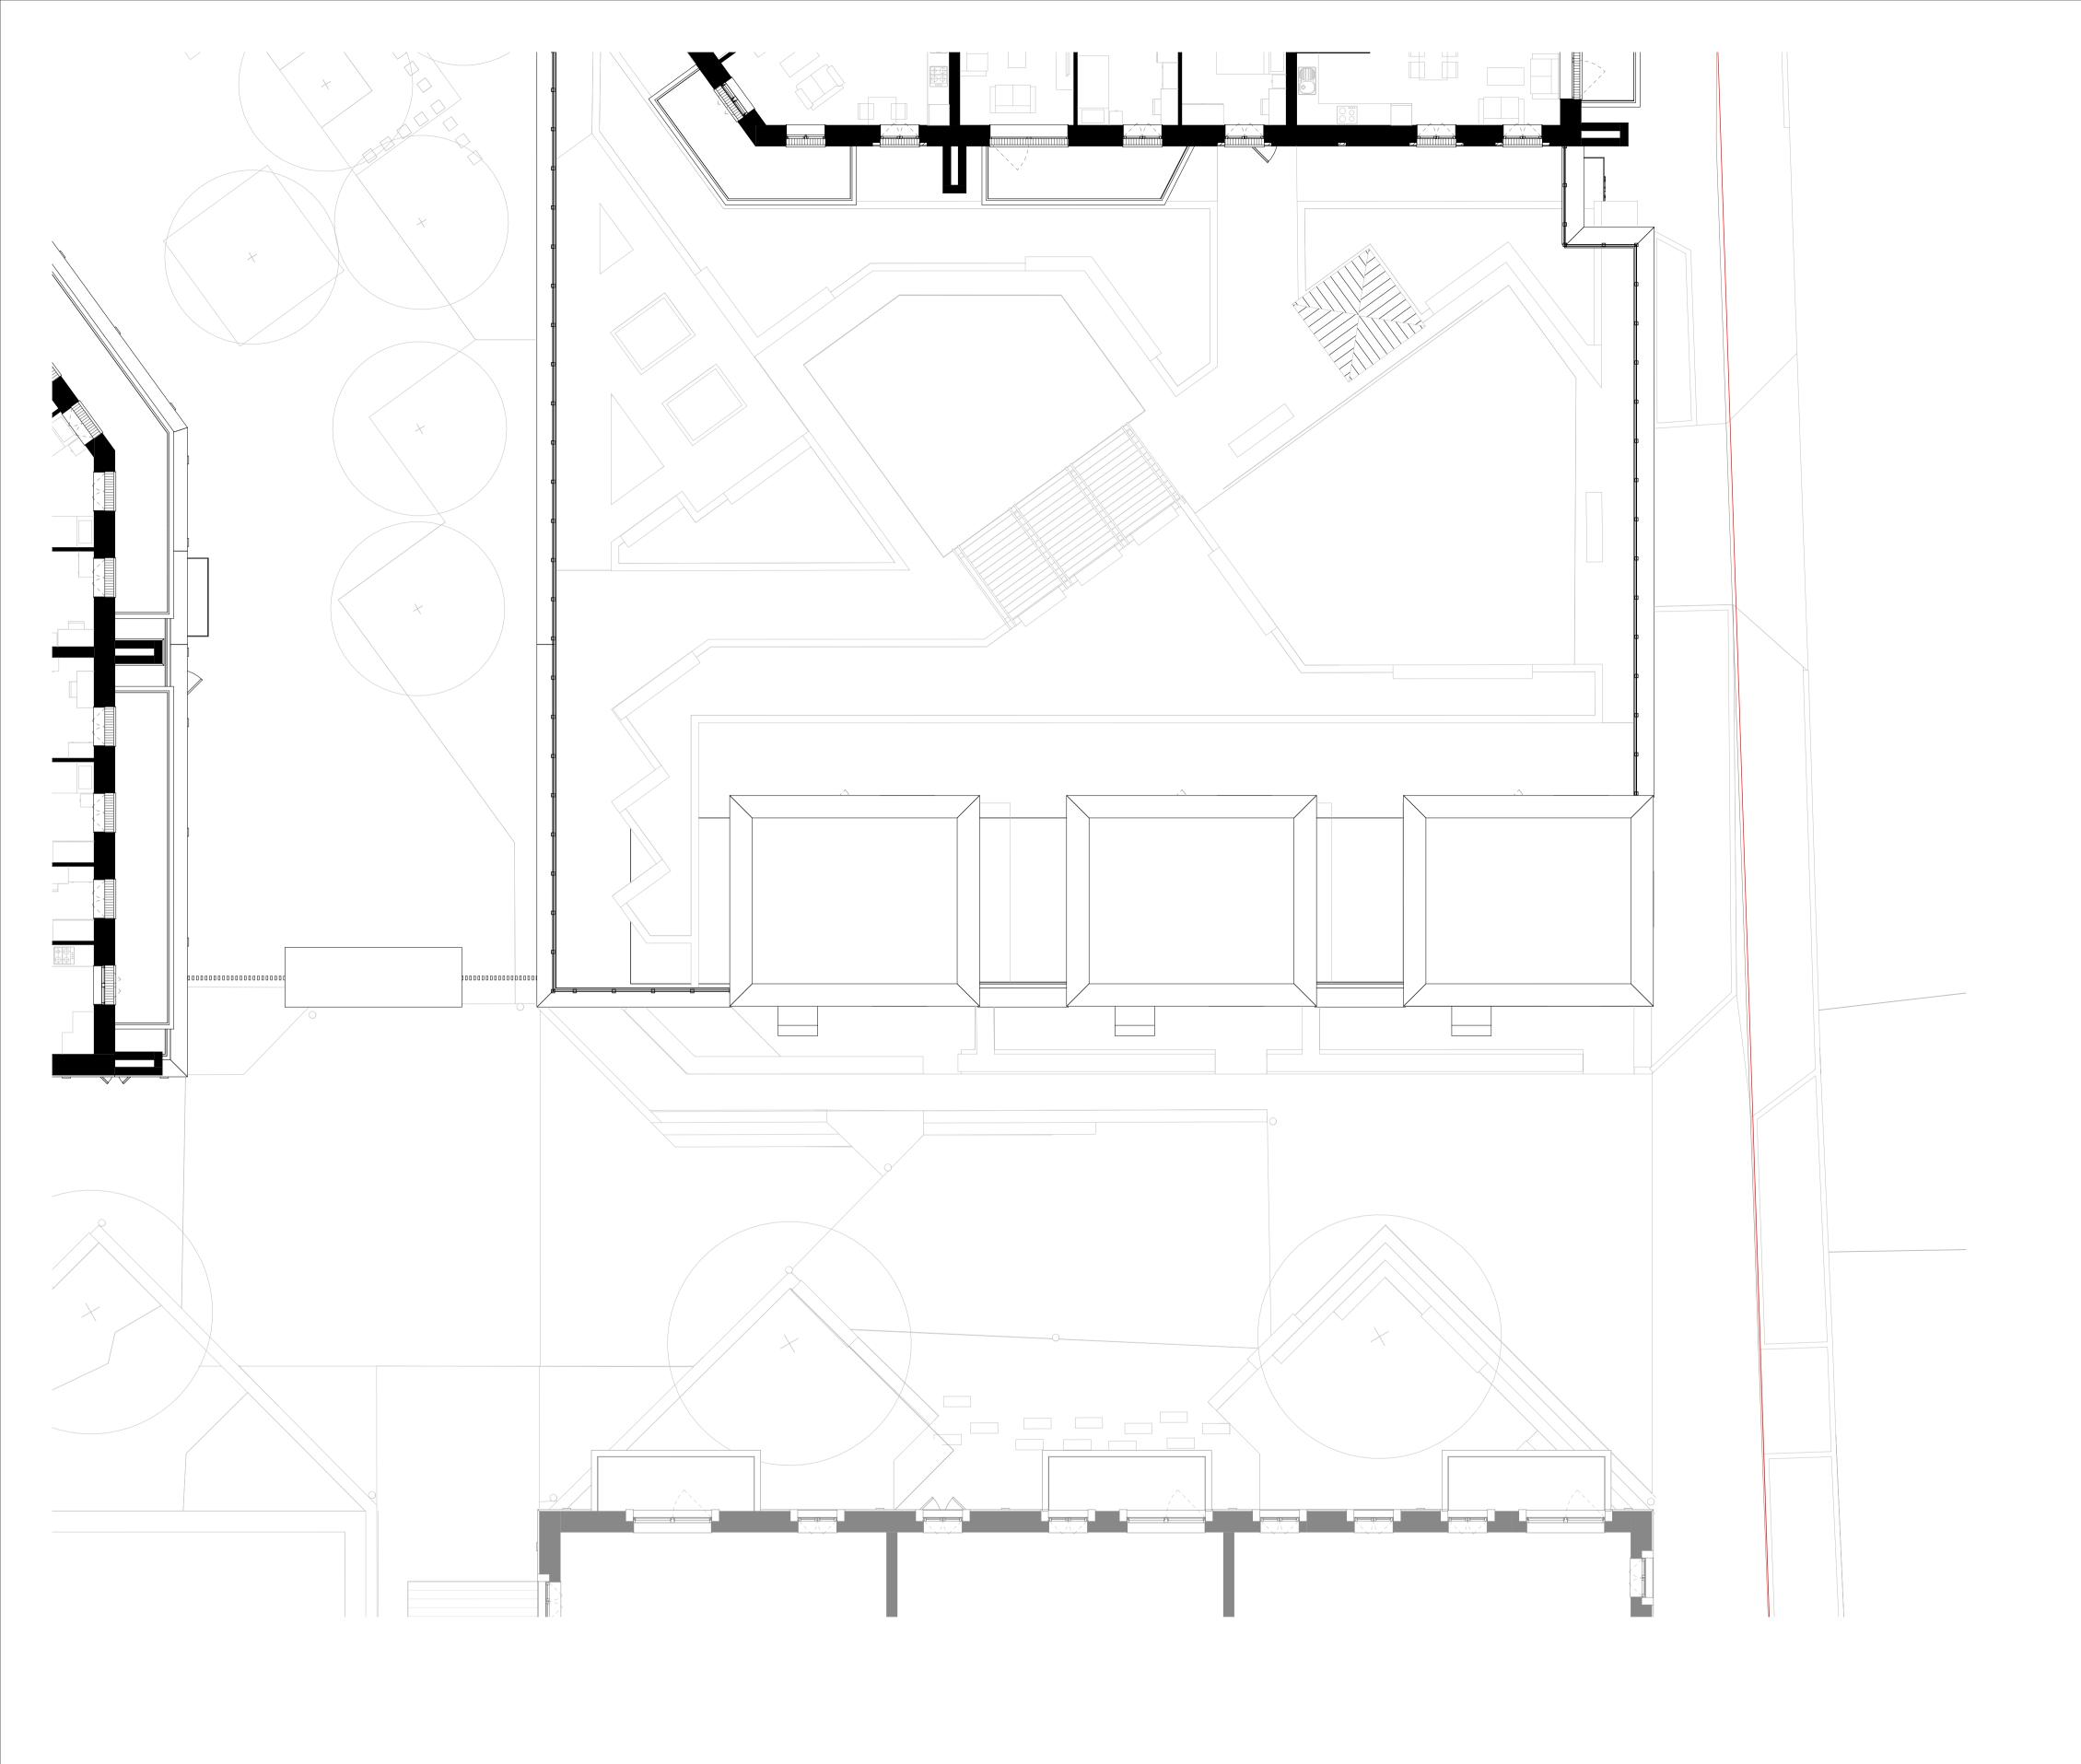

Site levels, topography and setting out based on surveys, information and reports listed below:
Laser Surveys L9870 REV n/a dated 01.09.2020
VuCity 200916 REV n/a dated 16.02.2020

Lines shown within plots are indicative only.

Lift motor rooms, plant, plan acoustis surrounds and flue extracts will not exceed three meters in height above stated AOD.

Top parapets levels will not exceed 2.5m above indicated AOD with a construction tolerance of +/- one meter.

Rev Date Description
P00 11/01/23 Design Update

**Avenue Road Estate** © A1 1:100 Proposed Plot A Block 3 Roof Level Plan ARE- PRP- A3Z- ZZ- DR- A-02203

P00 - FOR PLANNING