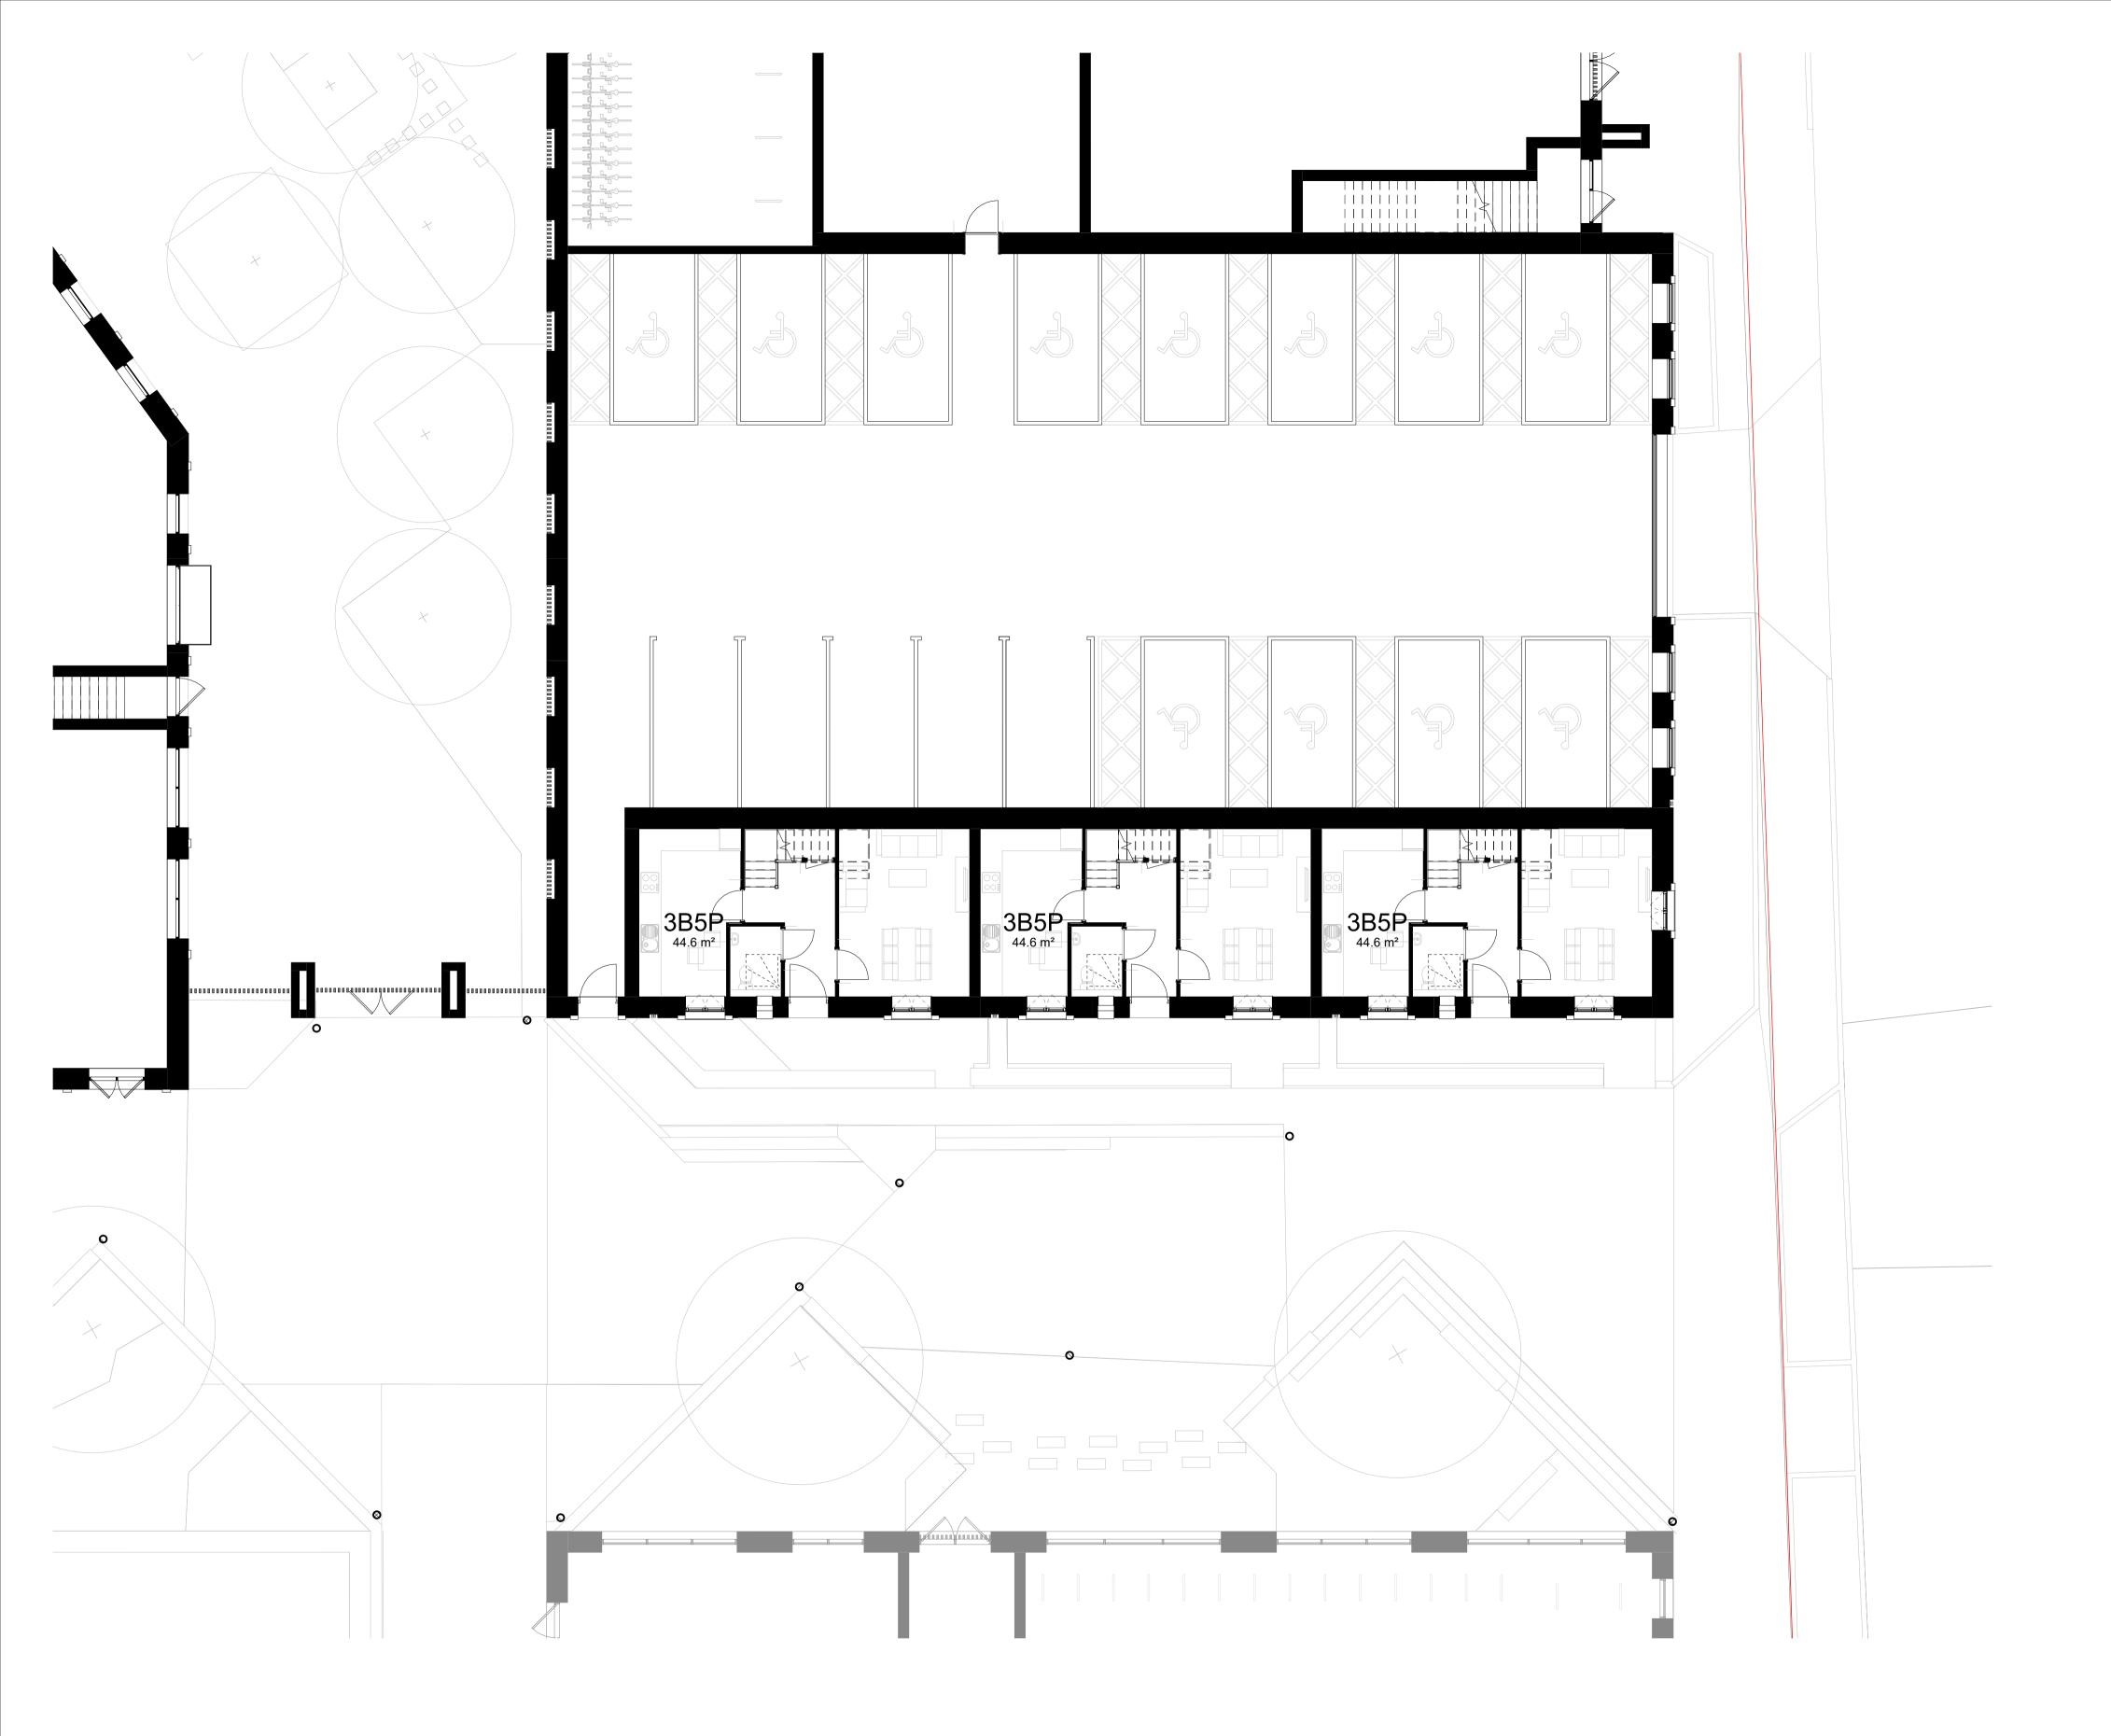

Date

Checked JJ Scale @ A1 1 : 100

Avenue Road Estate

SEPTEMBER 2022Proposed Plot A Block 3 Ground@ A11 : 100Level Floor Plan

ARE- PRP- A3Z- ZZ- DR- A-02200

PRP

P00 - FOR PLANNING