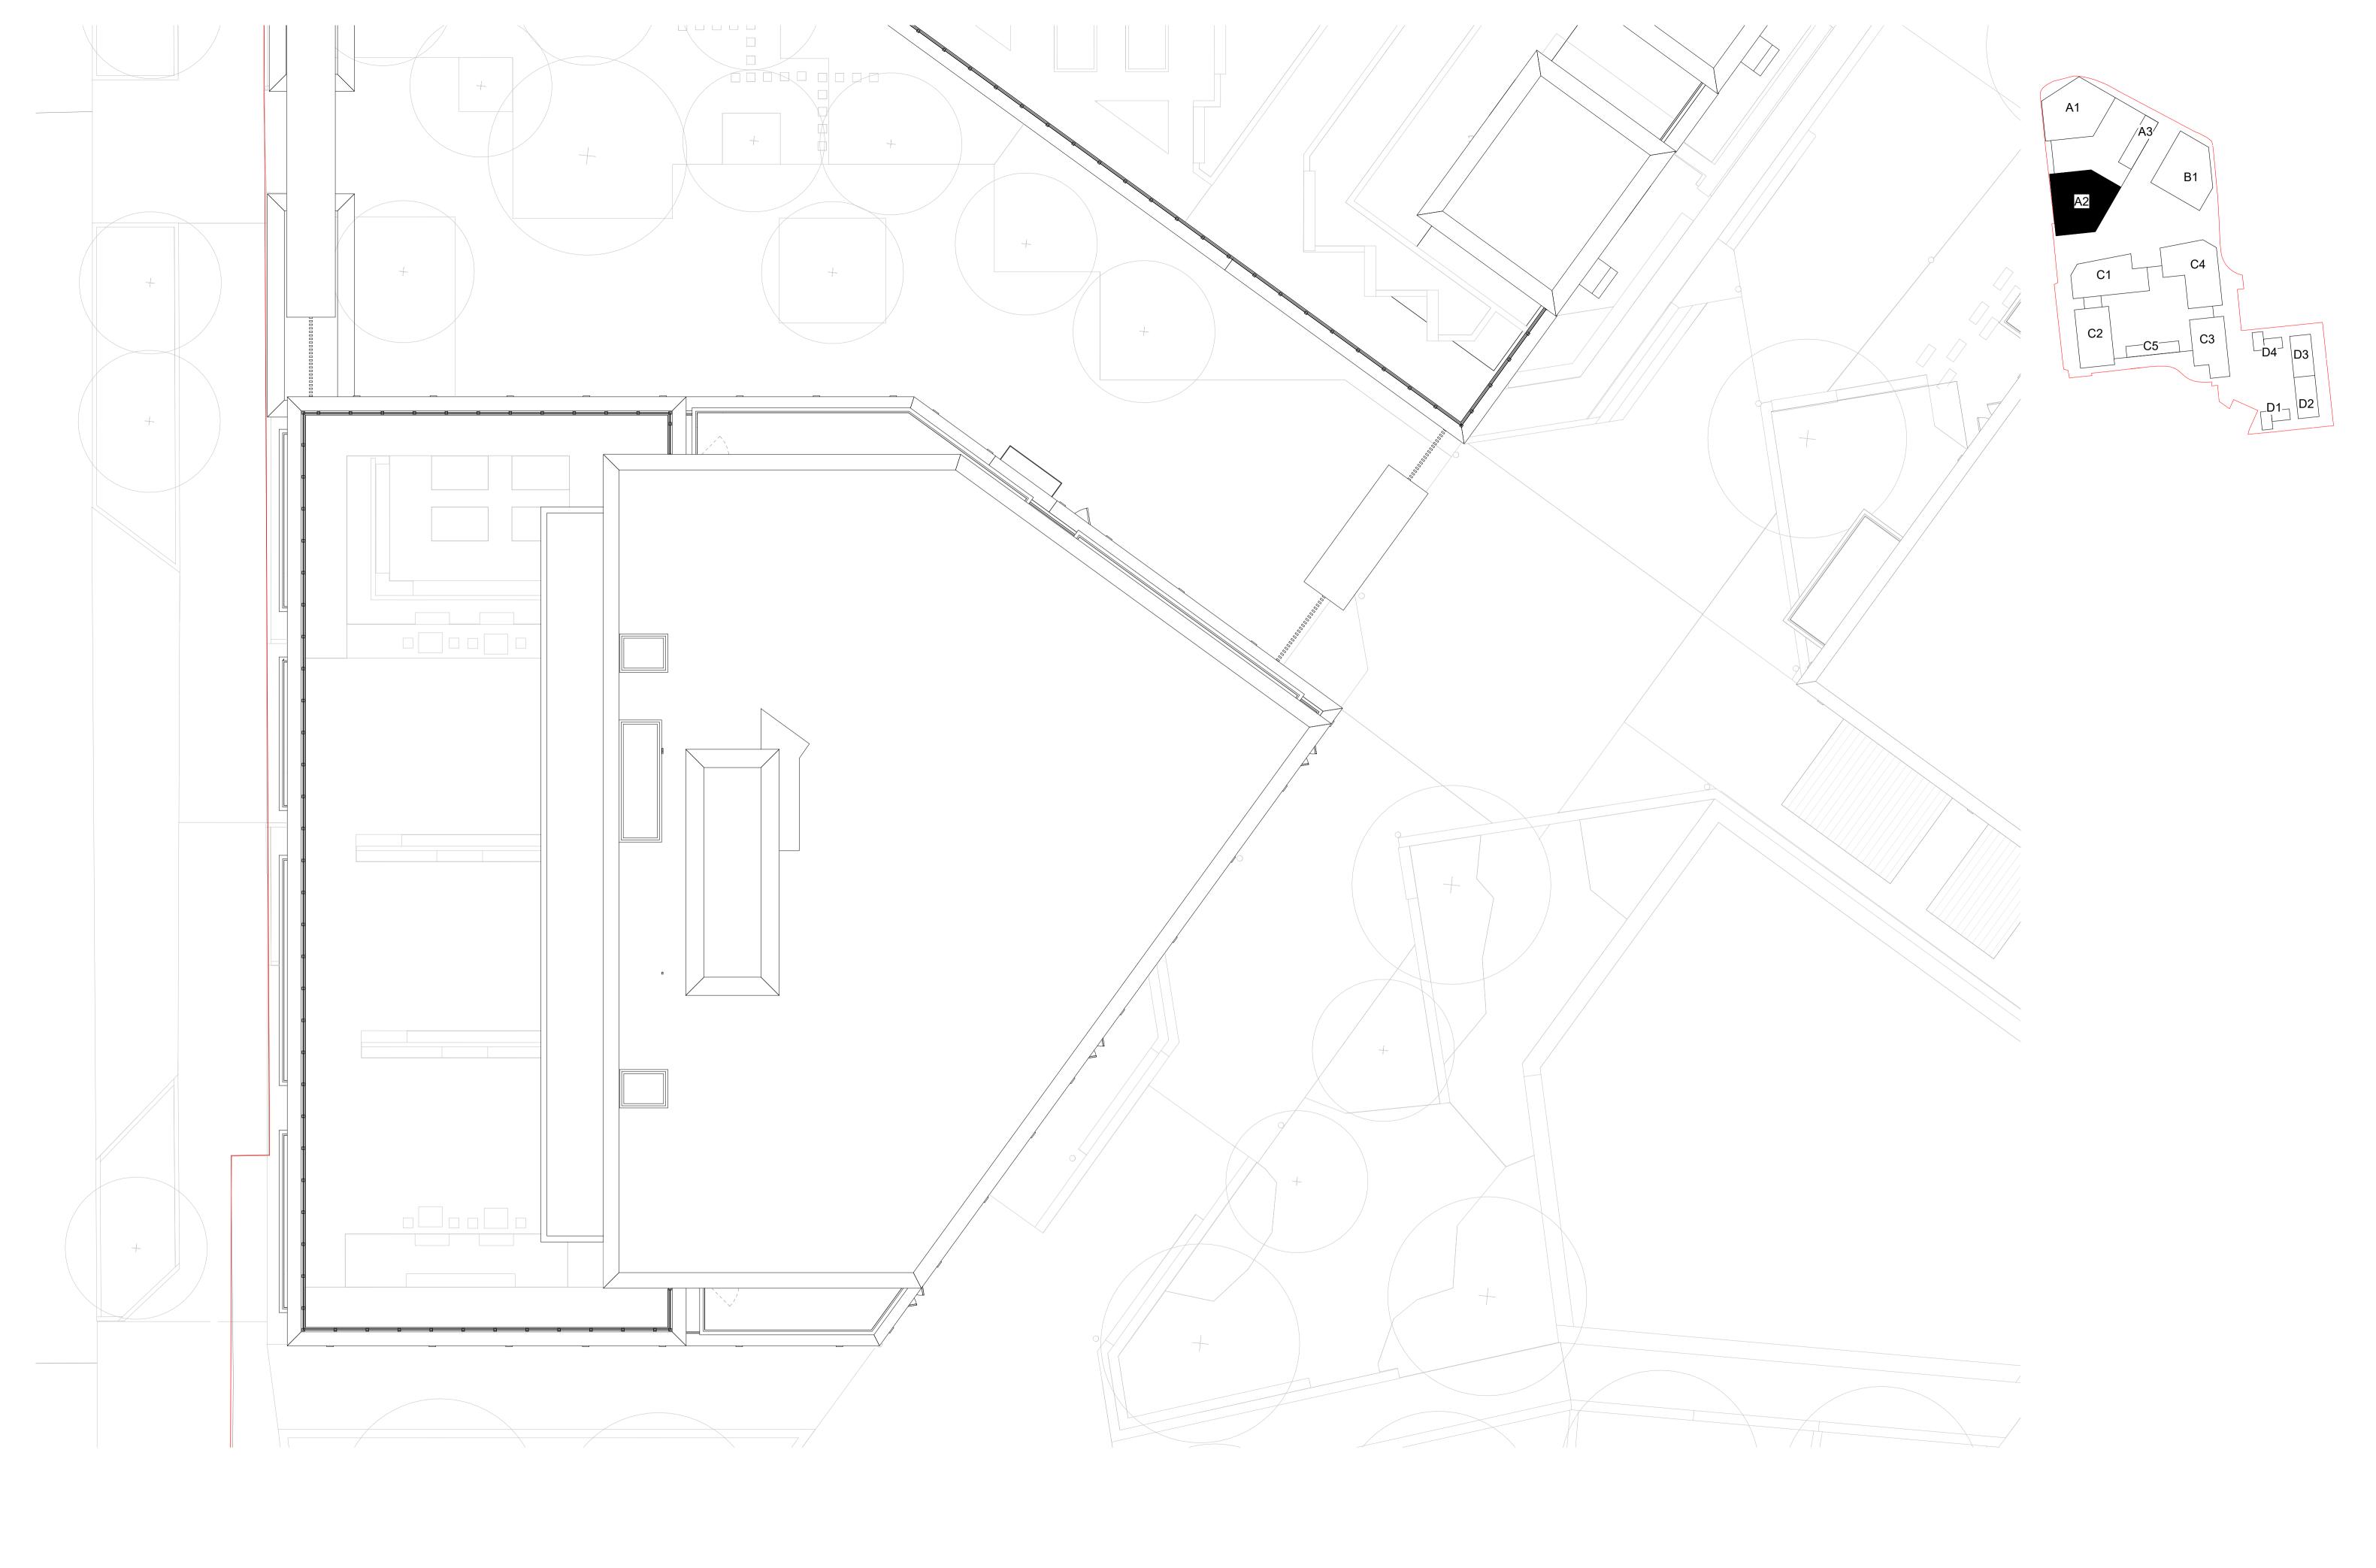

Site levels, topography and setting out based on surveys, information and reports listed below:
Laser Surveys L9870 REV n/a dated 01.09.2020
VuCity 200916 REV n/a dated 16.02.2020

Lines shown within plots are indicative only.

Lift motor rooms, plant, plan acoustis surrounds and flue extracts will not exceed three meters in height above stated AOD.

Top parapets levels will not exceed 2.5m above indicated AOD with a construction tolerance of +/- one meter.

Rev Date Description
P00 11/01/23 Design Update

Dwn Ckd | Drawn DO

AC AC | Checked JJ

Date SEP

Avenue Road Estate

Avenue Road Estate

SEPTEMBER 2022 Proposed Plot A Block 2 Roof
Level Plan

ARE- PRP- A2Z- ZZ- DR- A-02218