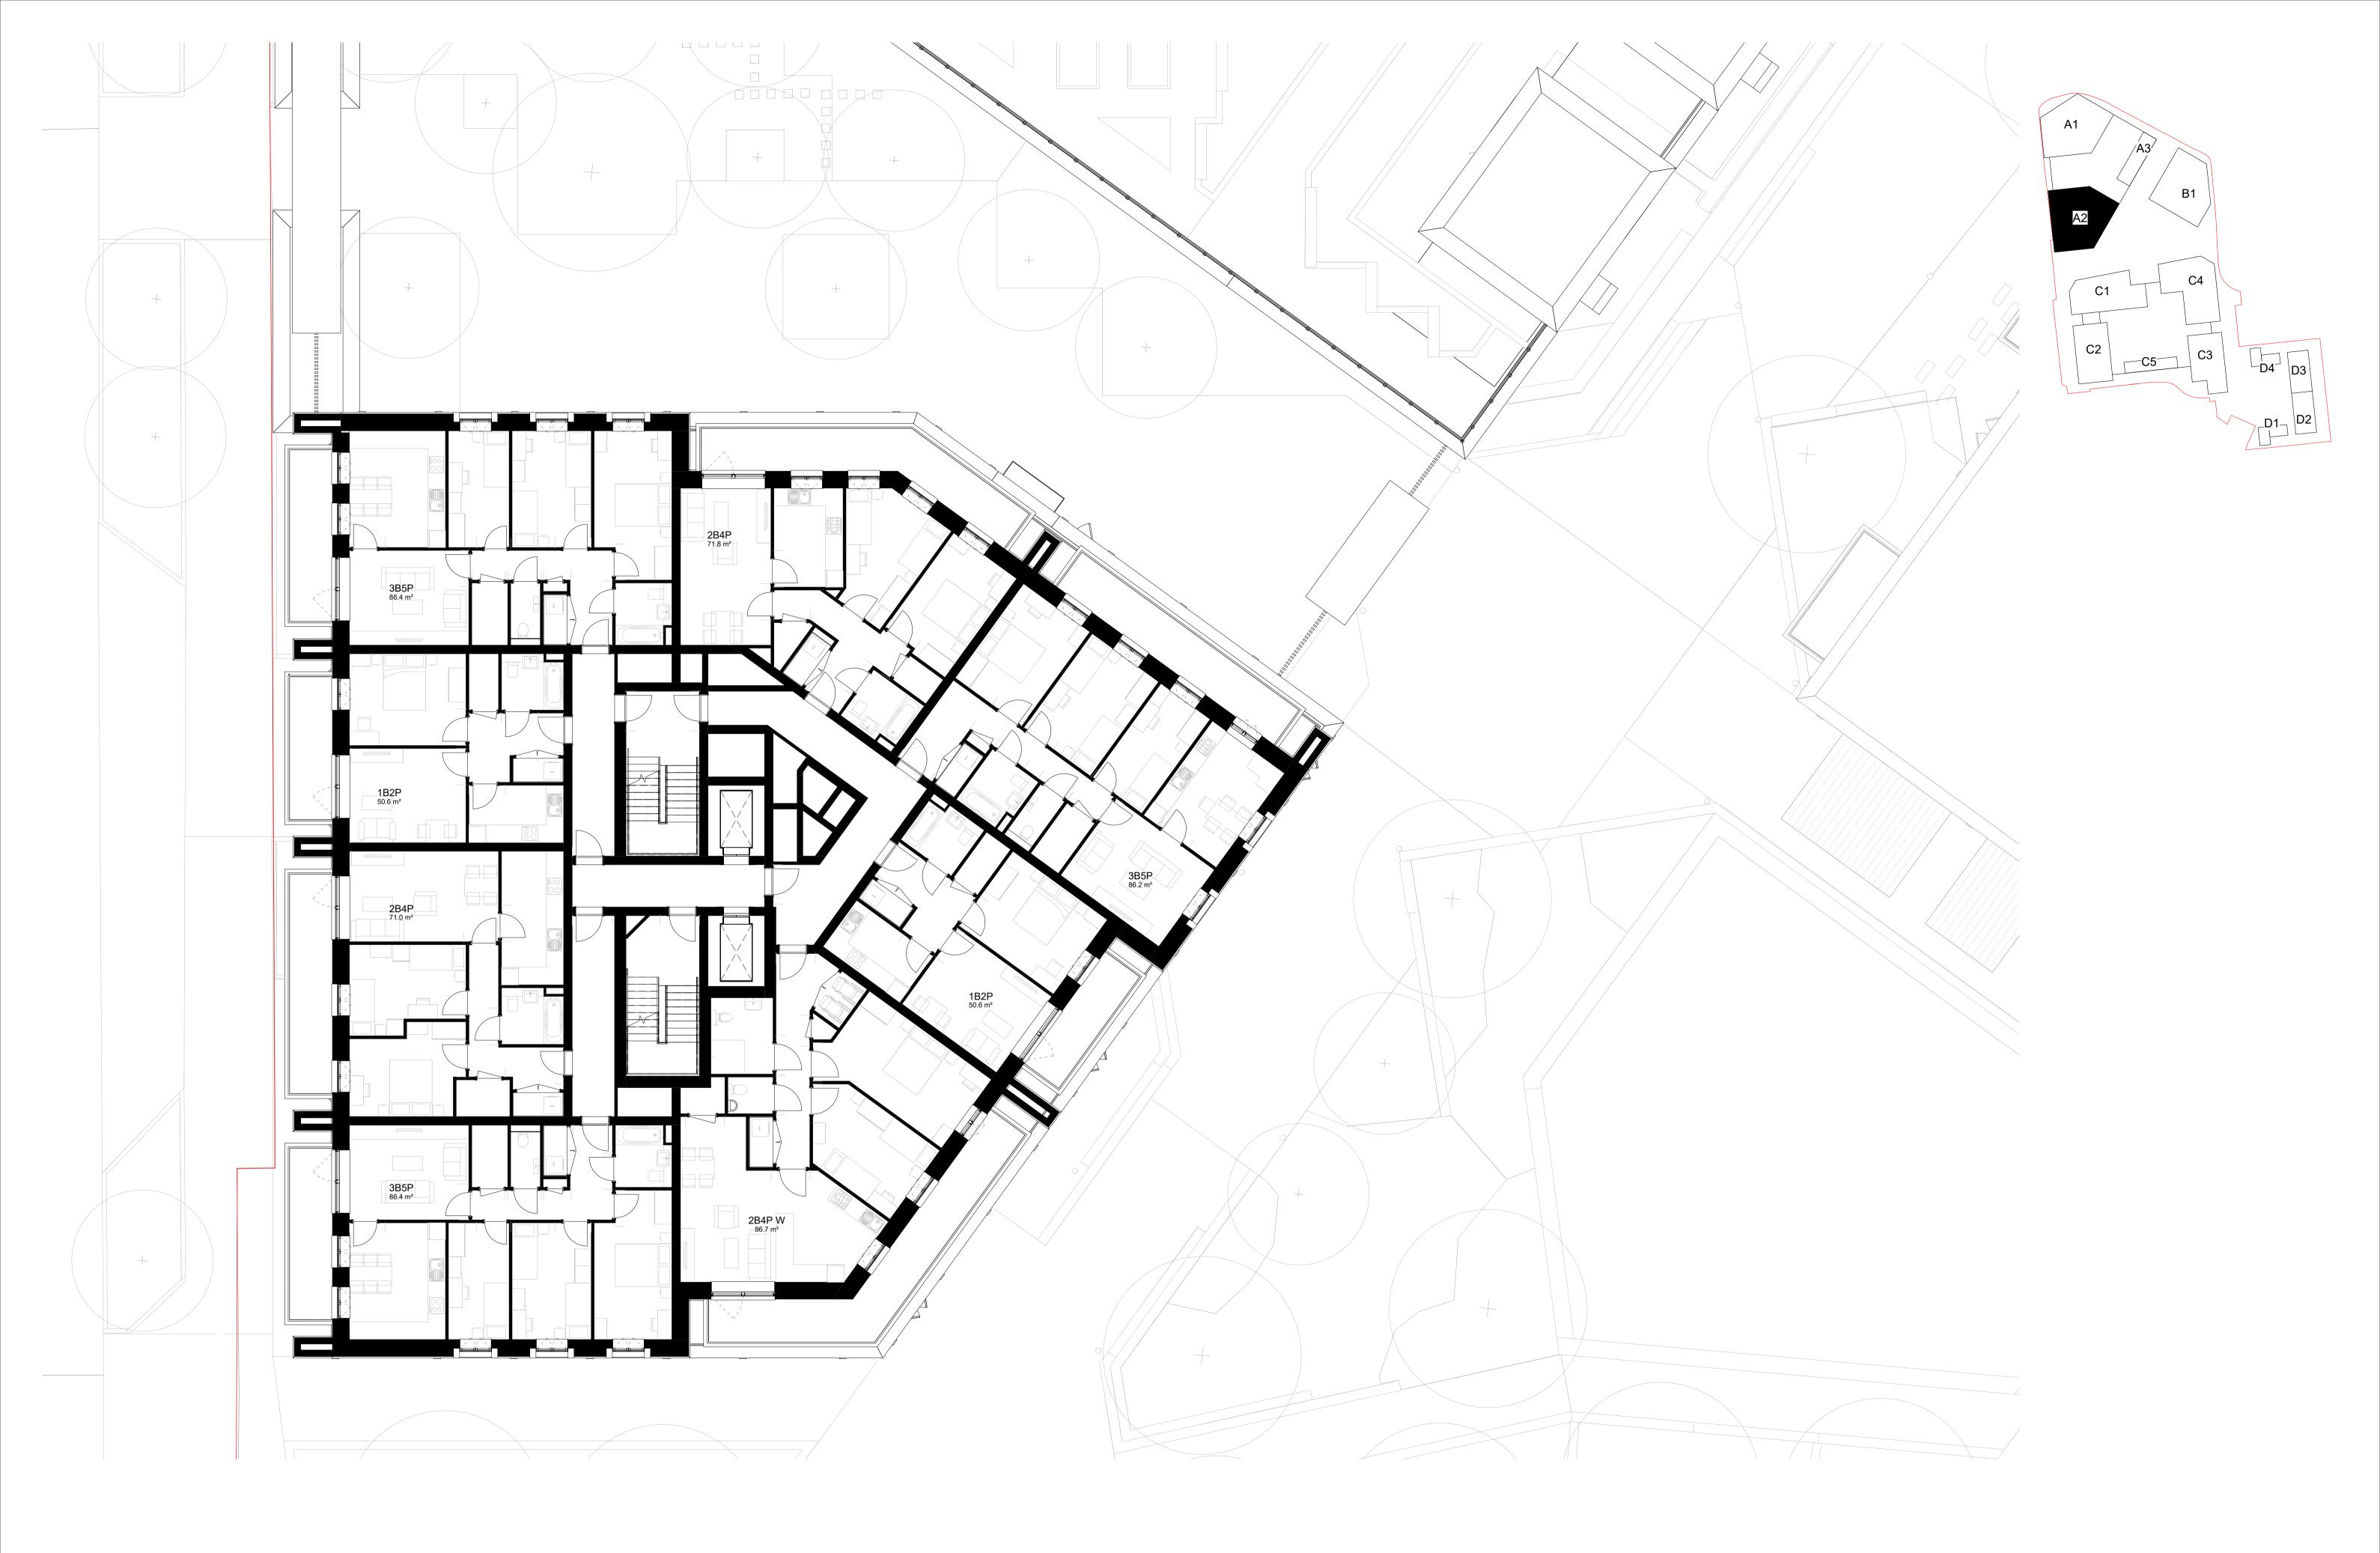

| three meters in height above |
|------------------------------|
|                              |

Avenue Road Estate

DateSEPTEMBER 2022Proposed Plot A Block 2 LevelScale @ A11 : 10014 Floor Plan

ARE- PRP- A2Z- ZZ- DR- A-02214