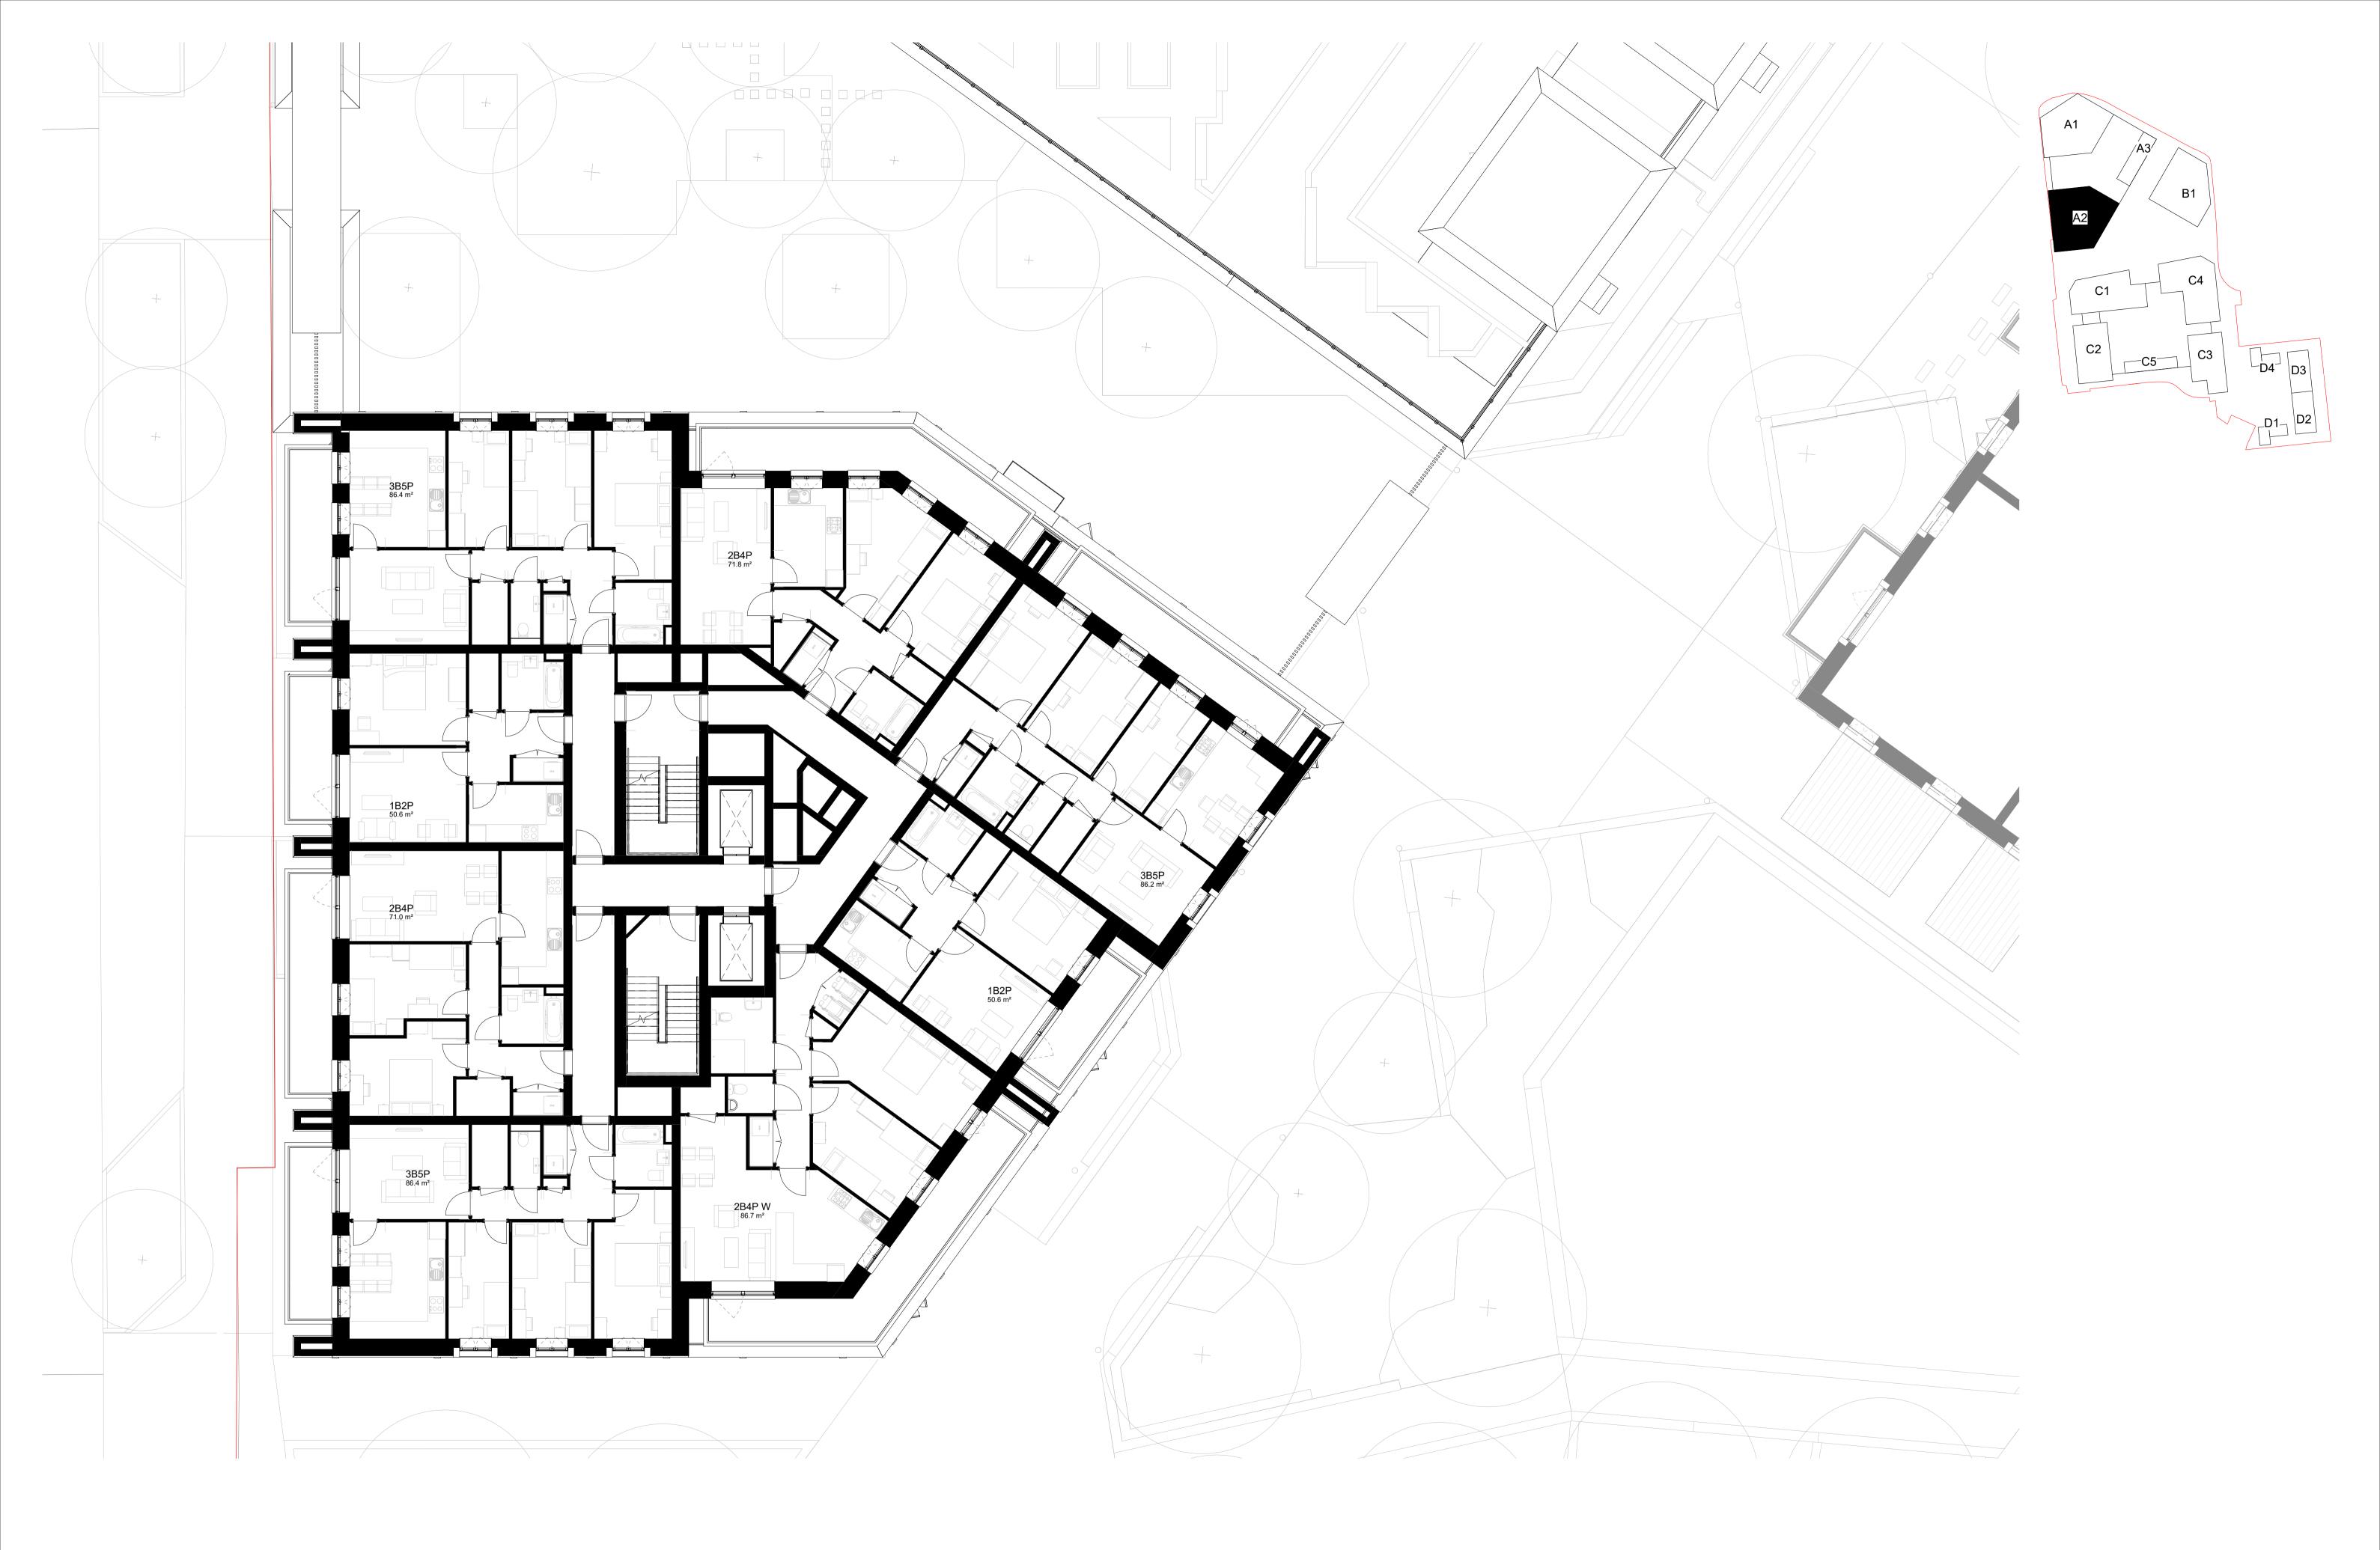

Site levels, topography and setting out based on surveys, information and reports listed below: Laser Surveys L9870 REV n/a dated 01.09.2020 VuCity 200916 REV n/a dated 16.02.2020

Lines shown within plots are indicative only. Lift motor rooms, plant, plan acoustis surrounds and flue extracts will not exceed three meters in height above stated AOD. Top parapets levels will not exceed 2.5m above indicated AOD with a construction tolerance of +/- one meter.

SEPTEMBER 2022Proposed Plot A Block 2 Level1 : 10003 Floor Plan

ARE- PRP- A2Z- ZZ- DR- A-02203

PRP

P00 - FOR PLANNING