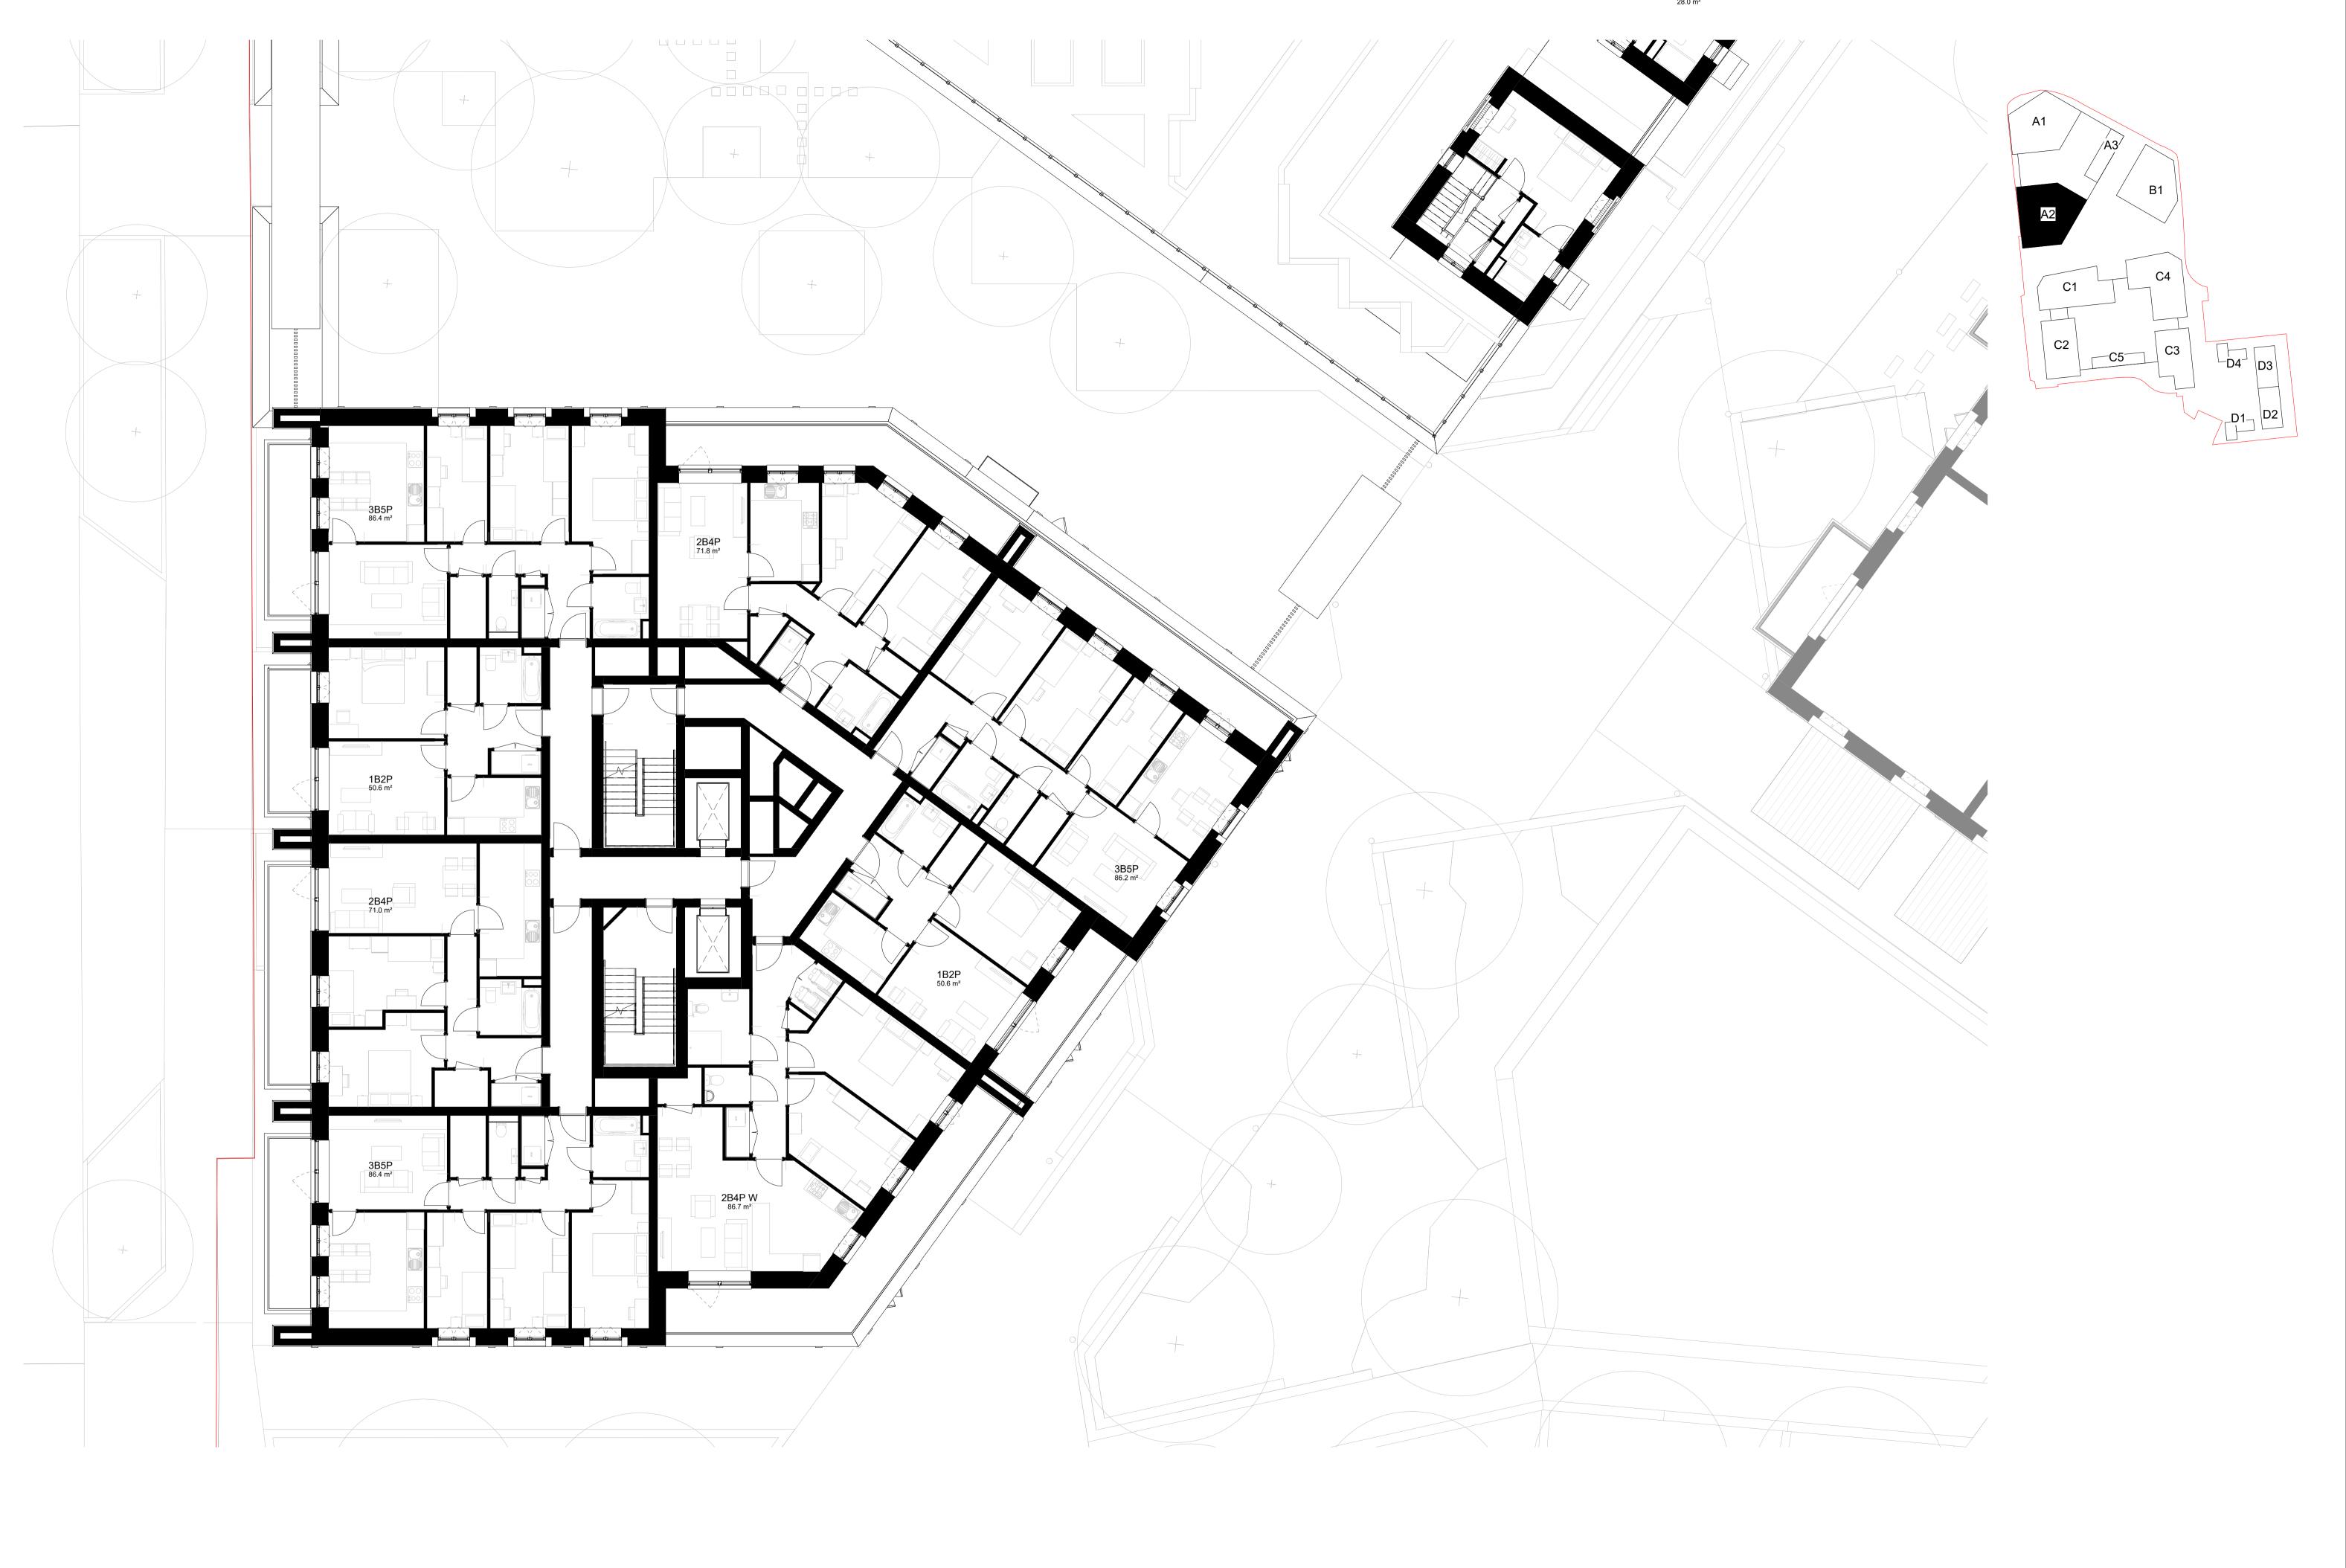

Site levels, topography and setting out based on surveys, information and reports listed below:
Laser Surveys L9870 REV n/a dated 01.09.2020
VuCity 200916 REV n/a dated 16.02.2020

Lines shown within plots are indicative only.

Lift motor rooms, plant, plan acoustis surrounds and flue extracts will not exceed three meters in height above stated AOD.

Top parapets levels will not exceed 2.5m above indicated AOD with a construction tolerance of +/- one meter.

Rev Date Description
P00 11/01/23 Design Update

© A1 1:100 Proposed Plot A Block 2 Level 02 Floor Plan Date

Scale @ A1 1 : 100

**Avenue Road Estate** 

ARE- PRP- A2Z- ZZ- DR- A-02202

P00 - FOR PLANNING